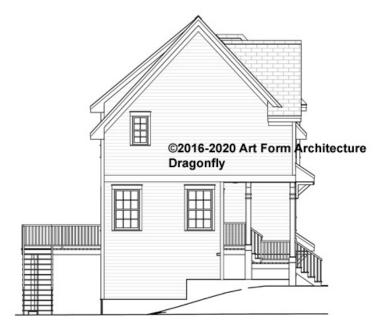

POSSIBLE 9'-0"

\* Major Change Fee, see website plan page for cost

| F1 LIVING AREA       | 0 <sup>FT</sup>    | F1 BEDROOMS          | 0    | F1 BATHROOMS         | 0    |
|----------------------|--------------------|----------------------|------|----------------------|------|
| Main                 | 0.00 <sup>FT</sup> | Main                 | 0.00 | Main                 | 0.00 |
| Future               | 0.00 <sup>FT</sup> | Future               | 0.00 | Future               | 0.00 |
| 2 <sup>nd</sup> Unit | 0.00 FT            | 2 <sup>nd</sup> Unit | 0.00 | 2 <sup>nd</sup> Unit | 0.00 |



# **DRAGONFLY - FRONT ELEVATION** 822.124 GR





# DRAGONFLY - RIGHT ELEVATION 822.124 GR

\_





# **DRAGONFLY - REAR ELEVATION** 822.124 GR





# **DRAGONFLY - LEFT ELEVATION** 822.124 GR

\_