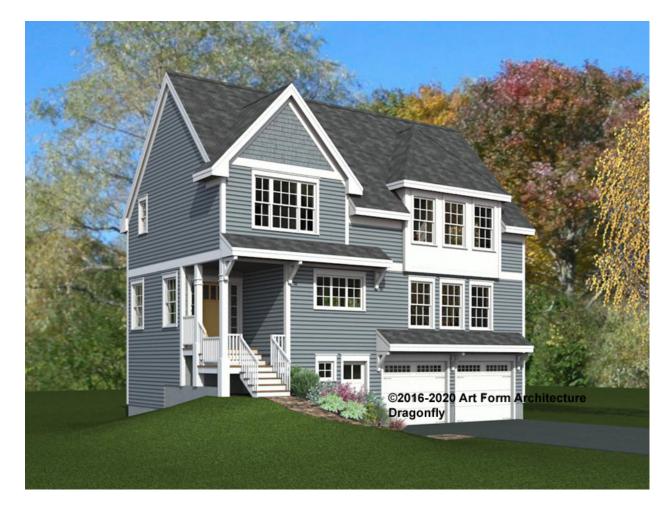

### DRAGONFLY 822.124 GR

Reverse plan available.

In addition to our Terms and Conditions (the "Terms"), please be aware of the following:

Art Form Architecture, LLC ("Artform") requires that our Drawings be built substantially as designed. Artform will not be obligated by or liable for use of this design with markups as part of any builder agreement. While we attempt to accommodate where possible and reasonable, and where the changes do not denigrate our design, any and all changes to Drawings must be approved in writing by Artform. It is recommended that you have your Drawing updated by Artform prior to attaching any Drawing to any builder agreement. Artform shall not be responsible for the misuse of or unauthorized alterations to any of its Drawings.

| Width 40.00 FT      | Depth 24.00 FT |
|---------------------|----------------|
| <b>VIIII 4</b> 0.00 | Deptil 24.00   |

| LIVING AREA          | 1864 <sup>FT</sup> | BEDROOMS             |
|----------------------|--------------------|----------------------|
| Main                 | 1864 <sup>FT</sup> | Main                 |
| Future               | 0 FT               | Future               |
| 2 <sup>nd</sup> Unit | 0 <sup>FT</sup>    | 2 <sup>nd</sup> Unit |

| Height | 37 50   | FT |
|--------|---------|----|
| neiuni | $o_{I}$ |    |

| BATHROOMS            | 2.5 |
|----------------------|-----|
| Main                 | 2.5 |
| Future               | 0   |
| 2 <sup>nd</sup> Unit | 0   |

3 0 0