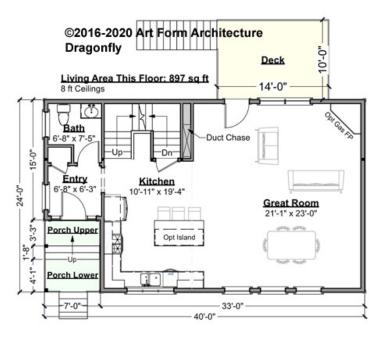

### DRAGONFLY - 1<sup>ST</sup> FLOOR 822.124 GR

Some features shown are optional. Your Purchase & Sale Agreement governs, whether items are labeled "optional" in this document or not.

#### CLG HT SHOWN 8'-0" CLG HT POSSIBLE 8'-0"

\* Major Change Fee, see website plan page for cost

| F1 LIVING AREA       | 897 <sup>FT</sup>  | F1 BEDROOMS          | 0    | F1 BATHROOMS         | 0.5  |
|----------------------|--------------------|----------------------|------|----------------------|------|
| Main                 | 897.00 FT          | Main                 | 0.00 | Main                 | 0.50 |
| Future               | 0.00 <sup>FT</sup> | Future               | 0.00 | Future               | 0.00 |
| 2 <sup>nd</sup> Unit | 0.00 FT            | 2 <sup>nd</sup> Unit | 0.00 | 2 <sup>nd</sup> Unit | 0.00 |