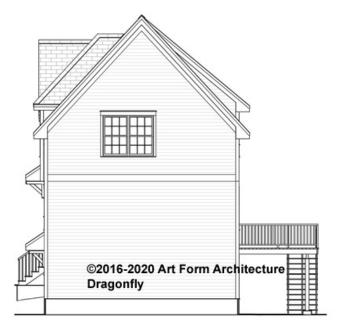

t governs, whether items are labeled "optional" in this document or not.



CLG HT SHOWN 7'-8" CLG HT POSSIBLE 9'-0"

\* Major Change Fee, see website plan page for cost

| F1 LIVING AREA       | 0 <sup>FT</sup>    | F1 BEDROOMS          | 0    | F1 BATHROOMS         | 0    |
|----------------------|--------------------|----------------------|------|----------------------|------|
| Main                 | 0.00 <sup>FT</sup> | Main                 | 0.00 | Main                 | 0.00 |
| Future               | 0.00 <sup>FT</sup> | Future               | 0.00 | Future               | 0.00 |
| 2 <sup>nd</sup> Unit | 0.00 FT            | 2 <sup>nd</sup> Unit | 0.00 | 2 <sup>nd</sup> Unit | 0.00 |



# **DRAGONFLY - FRONT ELEVATION** 822.124 GR





# DRAGONFLY - RIGHT ELEVATION 822.124 GR

\_





# **DRAGONFLY - REAR ELEVATION** 822.124 GR





# **DRAGONFLY - LEFT ELEVATION** 822.124 GR

\_