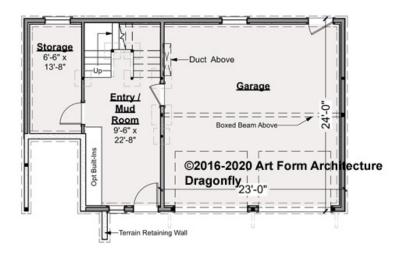

### DRAGONFLY - BASEMENT 822.124 GR

\_

Some features shown are optional. Your Purchase & Sale Agreement governs, whether items are labeled "optional" in this document or not.

CLG HT SHOWN 7'-8" CLG HT POSSIBLE 9'-0"

\* Major Change Fee, see website plan page for cost

| F1 LIVING AREA       | 0 <sup>FT</sup>    | F1 BEDROOMS          | 0    | F1 BATHROOMS         | 0    |
|----------------------|--------------------|----------------------|------|----------------------|------|
| Main                 | 0.00 <sup>FT</sup> | Main                 | 0.00 | Main                 | 0.00 |
| Future               | 0.00 <sup>FT</sup> | Future               | 0.00 | Future               | 0.00 |
| 2 <sup>nd</sup> Unit | 0.00 FT            | 2 <sup>nd</sup> Unit | 0.00 | 2 <sup>nd</sup> Unit | 0.00 |