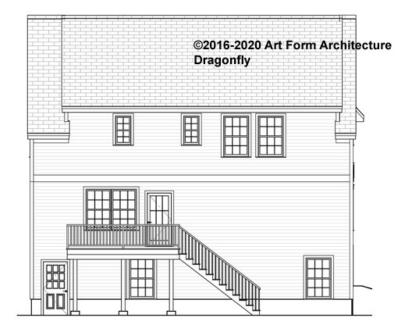

n this document or not.



CLG HT SHOWN 7'-8" CLG HT POSSIBLE 9'-0"

\* Major Change Fee, see website plan page for cost

| F1 LIVING AREA       | 0 <sup>FT</sup>    | F1 BEDROOMS          | 0    | F1 BATHROOMS         | 0    |
|----------------------|--------------------|----------------------|------|----------------------|------|
| Main                 | 0.00 <sup>FT</sup> | Main                 | 0.00 | Main                 | 0.00 |
| Future               | 0.00 <sup>FT</sup> | Future               | 0.00 | Future               | 0.00 |
| 2 <sup>nd</sup> Unit | 0.00 FT            | 2 <sup>nd</sup> Unit | 0.00 | 2 <sup>nd</sup> Unit | 0.00 |



# **DRAGONFLY - FRONT ELEVATION** 822.124 GR





# DRAGONFLY - RIGHT ELEVATION 822.124 GR

\_





# **DRAGONFLY - REAR ELEVATION** 822.124 GR





# **DRAGONFLY - LEFT ELEVATION** 822.124 GR

\_