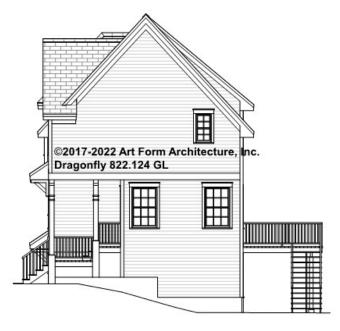

## DRAGONFLY - BASEMENT 822.124 GL

Some features shown are optional. Your Purchase & Sale Agreement governs, whether items are labeled "optional" in this document or not.



#### CLG HT SHOWN 7'-8" CLG HT POSSIBLE 9'-0"

\* Major Change Fee, see website plan page for cost

| F1 LIVING AREA       | 0 FT | F1 BEDROOMS          | 0 | F1 BATHROOMS         | 0 |
|----------------------|------|----------------------|---|----------------------|---|
| Main                 | FT   | Main                 |   | Main                 |   |
| Future               | FT   | Future               |   | Future               |   |
| 2 <sup>nd</sup> Unit | FT   | 2 <sup>nd</sup> Unit |   | 2 <sup>nd</sup> Unit |   |



# DRAGONFLY - FRONT ELEVATION 822.124 GL





# DRAGONFLY - RIGHT ELEVATION 822.124 GL

\_





# **DRAGONFLY - REAR ELEVATION** 822.124 GL





# **DRAGONFLY - LEFT ELEVATION** 822.124 GL





### **DRAGONFLY - REAR RENDER** 822.124 GL