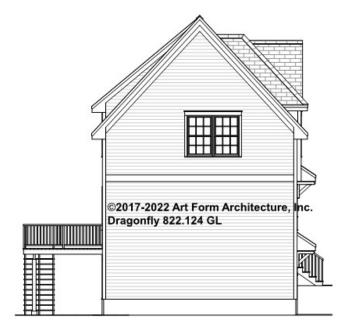

nt governs, whether items are labeled "optional" in this document or not.



#### CLG HT SHOWN 7'-8" CLG HT POSSIBLE 9'-0"

\* Major Change Fee, see website plan page for cost

| F1 LIVING AREA       | 0 FT | F1 BEDROOMS          | 0 | F1 BATHROOMS         | 0 |
|----------------------|------|----------------------|---|----------------------|---|
| Main                 | FT   | Main                 |   | Main                 |   |
| Future               | FT   | Future               |   | Future               |   |
| 2 <sup>nd</sup> Unit | FT   | 2 <sup>nd</sup> Unit |   | 2 <sup>nd</sup> Unit |   |



# DRAGONFLY - FRONT ELEVATION 822.124 GL





# DRAGONFLY - RIGHT ELEVATION 822.124 GL

\_





# **DRAGONFLY - REAR ELEVATION** 822.124 GL





# **DRAGONFLY - LEFT ELEVATION** 822.124 GL





### **DRAGONFLY - REAR RENDER** 822.124 GL