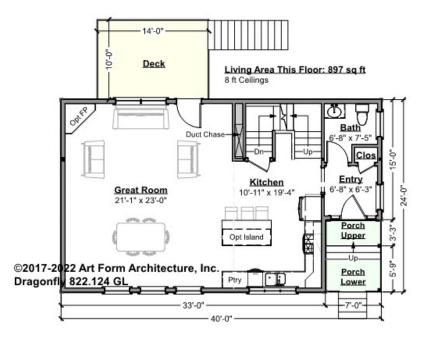

### DRAGONFLY - 1<sup>ST</sup> FLOOR 822.124 GL

Some features shown are optional. Your Purchase & Sale Agreement governs, whether items are labeled "optional" in this document or not.

#### CLG HT SHOWN 8'-0" CLG HT POSSIBLE 8'-0"

\* Major Change Fee, see website plan page for cost

| F1 LIVING AREA       | 897 <sup>FT</sup> | F1 BEDROOMS          | 0 | F1 BATHROOMS         | 0.5  |
|----------------------|-------------------|----------------------|---|----------------------|------|
| Main                 | 897.00 FT         | Main                 |   | Main                 | 0.50 |
| Future               | FT                | Future               |   | Future               |      |
| 2 <sup>nd</sup> Unit | FT                | 2 <sup>nd</sup> Unit |   | 2 <sup>nd</sup> Unit |      |