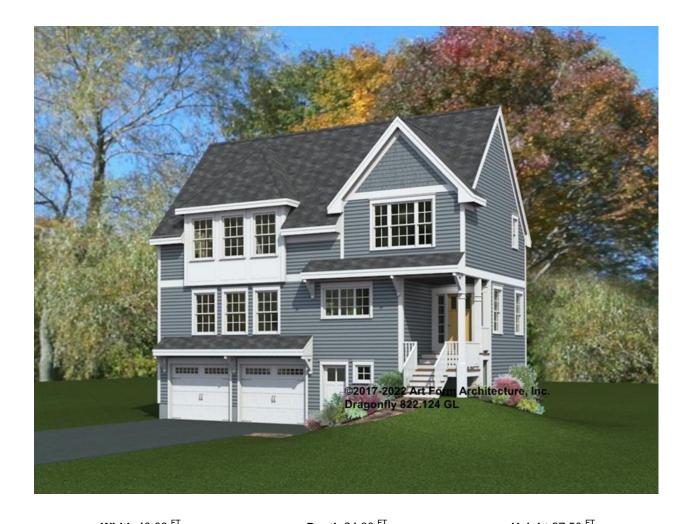

### DRAGONFLY 822.124 GL

Reverse plan available.

In addition to our Terms and Conditions (the "Terms"), please be aware of the following:

Art Form Architecture, LLC ("Artform") requires that our Drawings be built substantially as designed. Artform will not be obligated by or liable for use of this design with markups as part of any builder agreement. While we attempt to accommodate where possible and reasonable, and where the changes do not denigrate our design, any and all changes to Drawings must be approved in writing by Artform. It is recommended that you have your Drawing updated by Artform prior to attaching any Drawing to any builder agreement. Artform shall not be responsible for the misuse of or unauthorized alterations to any of its Drawings.

| <b>Width</b> 40.00 <sup>-1</sup> |                    | Depth 2              | <b>Depth</b> 24.00 「 |                      | Height 37.50 <sup>F1</sup> |  |
|----------------------------------|--------------------|----------------------|----------------------|----------------------|----------------------------|--|
| LIVING AREA                      | 1864 <sup>FT</sup> | BEDROOMS             | 3                    | BATHROOMS            | 2.5                        |  |
| Main                             | 1864 <sup>FT</sup> | Main                 | 3                    | Main                 | 2.5                        |  |
| Future                           | 0 FT               | Future               | 0                    | Future               | 0                          |  |
| 2 <sup>nd</sup> Unit             | 0 FT               | 2 <sup>nd</sup> Unit | 0                    | 2 <sup>nd</sup> Unit | 0                          |  |

# DRAGONFLY - FRONT ELEVATION 822.124 GL