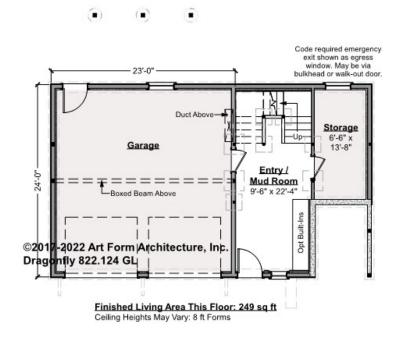

### DRAGONFLY - BASEMENT 822.124 GL

Some features shown are optional. Your Purchase & Sale Agreement governs, whether items are labeled "optional" in this document or not.

#### CLG HT SHOWN 7'-8" CLG HT POSSIBLE 9'-0"

\* Major Change Fee, see website plan page for cost

| F1 LIVING AREA       | 0 FT | F1 BEDROOMS          | 0 | F1 BATHROOMS         | 0 |
|----------------------|------|----------------------|---|----------------------|---|
| Main                 | FT   | Main                 |   | Main                 |   |
| Future               | FT   | Future               |   | Future               |   |
| 2 <sup>nd</sup> Unit | FT   | 2 <sup>nd</sup> Unit |   | 2 <sup>nd</sup> Unit |   |