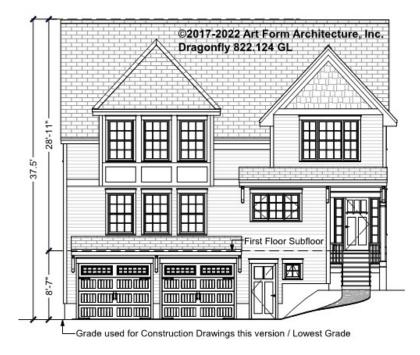

> Unit |      | 2 <sup>nd</sup> Unit |      |



### DRAGONFLY - BASEMENT 822.124 GL

Some features shown are optional. Your Purchase & Sale Agreement governs, whether items are labeled "optional" in this document or not.



#### CLG HT SHOWN 7'-8" CLG HT POSSIBLE 9'-0"

\* Major Change Fee, see website plan page for cost

| F1 LIVING AREA       | 0 FT | F1 BEDROOMS          | 0 | F1 BATHROOMS         | 0 |
|----------------------|------|----------------------|---|----------------------|---|
| Main                 | FT   | Main                 |   | Main                 |   |
| Future               | FT   | Future               |   | Future               |   |
| 2 <sup>nd</sup> Unit | FT   | 2 <sup>nd</sup> Unit |   | 2 <sup>nd</sup> Unit |   |



# DRAGONFLY - FRONT ELEVATION 822.124 GL





# DRAGONFLY - RIGHT ELEVATION 822.124 GL

\_





# **DRAGONFLY - REAR ELEVATION** 822.124 GL





# **DRAGONFLY - LEFT ELEVATION** 822.124 GL





### **DRAGONFLY - REAR RENDER** 822.124 GL