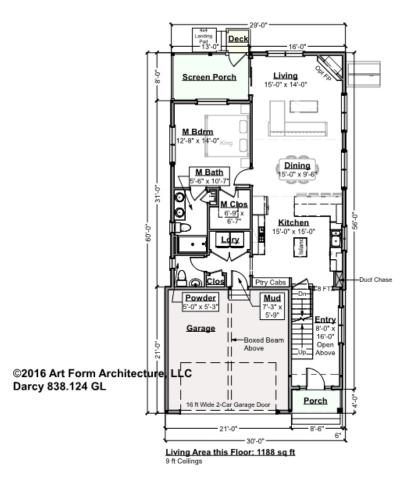

# DARCY - 1<sup>ST</sup> FLOOR 838.124.v10 GL

\_

Some features shown are optional. Your Purchase & Sale Agreement governs, whether items are labeled "optional" in this document or not.

CLG HT SHOWN 9'-0" CLG HT POSSIBLE 8'-0"

\* Major Change Fee, see website plan page for cost

| F1 LIVING AREA       | 1188 <sup>FT</sup>    | F1 BEDROOMS          | 1    | F1 BATHROOMS         | 1.5  |
|----------------------|-----------------------|----------------------|------|----------------------|------|
| Main                 | 1188.00 <sup>FT</sup> | Main                 | 1.00 | Main                 | 1.50 |
| Future               | FT                    | Future               |      | Future               |      |
| 2 <sup>nd</sup> Unit | FT                    | 2 <sup>nd</sup> Unit |      | 2 <sup>nd</sup> Unit |      |

Some features shown are optional. Your Purchase & Sale Agreement governs, whether items are labeled "optional" in this document or not.