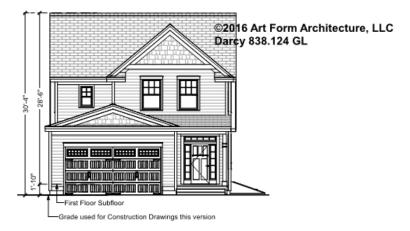

|      | 2 <sup>nd</sup> Unit |      |



### DARCY - BASEMENT 838.124.v10 GL

\_

Some features shown are optional. Your Purchase & Sale Agreement governs, whether items are labeled "optional" in this document or not.



#### CLG HT SHOWN 7'-8" CLG HT POSSIBLE 9'-0"

\* Major Change Fee, see website plan page for cost

| F1 LIVING AREA       | 0 FT | F1 BEDROOMS          | 0 | F1 BATHROOMS         | 0 |
|----------------------|------|----------------------|---|----------------------|---|
| Main                 | FT   | Main                 |   | Main                 |   |
| Future               | FT   | Future               |   | Future               |   |
| 2 <sup>nd</sup> Unit | FT   | 2 <sup>nd</sup> Unit |   | 2 <sup>nd</sup> Unit |   |



### DARCY - FRONT ELEVATION 838.124.v10 GL





### DARCY - RIGHT ELEVATION 838.124.v10 GL





### DARCY - REAR ELEVATION 838.124.v10 GL

\_





## DARCY - LEFT ELEVATION 838.124.v10 GL