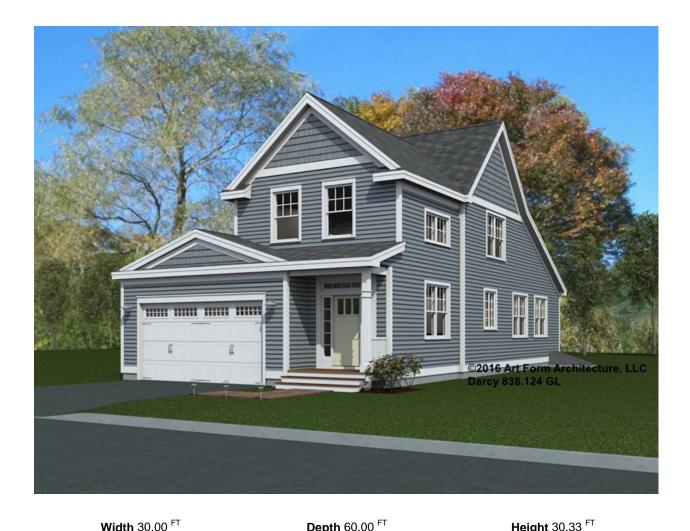

### DARCY - FRONT ELEVATION 838.124.v10 GL

|                      |         | ·                    |   | -                    |     |
|----------------------|---------|----------------------|---|----------------------|-----|
| LIVING AREA          | 2000 FT | BEDROOMS             | 3 | BATHROOMS            | 2.5 |
| Main                 | 2000 FT | Main                 | 3 | Main                 | 2.5 |
| Future               | 0 FT    | Future               | 0 | Future               | 0   |
| 2 <sup>nd</sup> Unit | 0 FT    | 2 <sup>nd</sup> Unit | 0 | 2 <sup>nd</sup> Unit | 0   |