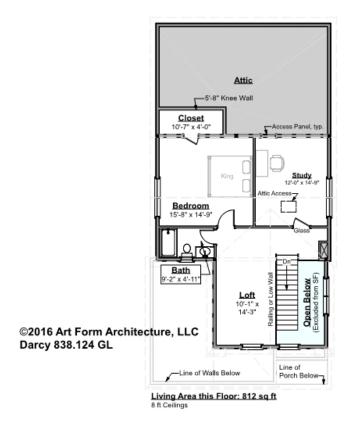

# DARCY - 2<sup>ND</sup> FLOOR 838.124.v10 GL

Most buyers of this plan would use the Study space as a Bedroom, which is why this plan is listed as a (3) Bedroom House. If you do intend to use this space as a Bedroom, we can add in the Closet for you at no additional charge.

#### CLG HT SHOWN 8'-0" CLG HT POSSIBLE 9'-0"

\* Major Change Fee, see website plan page for cost

| F1 LIVING AREA       | 812 <sup>FT</sup> | F1 BEDROOMS          | 2    | F1 BATHROOMS         | 1    |
|----------------------|-------------------|----------------------|------|----------------------|------|
| Main                 | 812.00 FT         | Main                 | 2.00 | Main                 | 1.00 |
| Future               | FT                | Future               |      | Future               |      |
| 2 <sup>nd</sup> Unit | FT                | 2 <sup>nd</sup> Unit |      | 2 <sup>nd</sup> Unit |      |