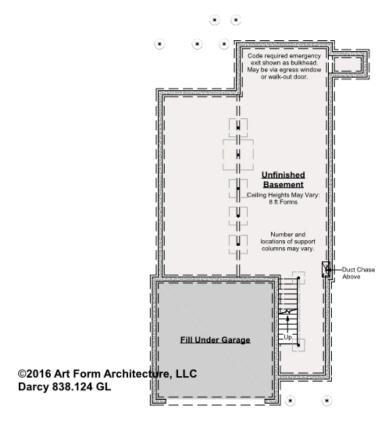

### DARCY - BASEMENT 838.124.v10 GL

\_

Some features shown are optional. Your Purchase & Sale Agreement governs, whether items are labeled "optional" in this document or not.

#### CLG HT SHOWN 7'-8" CLG HT POSSIBLE 9'-0"

\* Major Change Fee, see website plan page for cost

| F1 LIVING AREA       | 0 FT | F1 BEDROOMS          | 0 | F1 BATHROOMS         | 0 |
|----------------------|------|----------------------|---|----------------------|---|
| Main                 | FT   | Main                 |   | Main                 |   |
| Future               | FT   | Future               |   | Future               |   |
| 2 <sup>nd</sup> Unit | FT   | 2 <sup>nd</sup> Unit |   | 2 <sup>nd</sup> Unit |   |