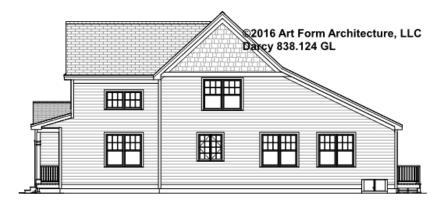

ARCY - BASEMENT 838.124.v10 GL

\_

Some features shown are optional. Your Purchase & Sale Agreement governs, whether items are labeled "optional" in this document or not.



#### CLG HT SHOWN 7'-8" CLG HT POSSIBLE 9'-0"

\* Major Change Fee, see website plan page for cost

| F1 LIVING AREA       | 0 FT | F1 BEDROOMS          | 0 | F1 BATHROOMS         | 0 |
|----------------------|------|----------------------|---|----------------------|---|
| Main                 | FT   | Main                 |   | Main                 |   |
| Future               | FT   | Future               |   | Future               |   |
| 2 <sup>nd</sup> Unit | FT   | 2 <sup>nd</sup> Unit |   | 2 <sup>nd</sup> Unit |   |



### DARCY - FRONT ELEVATION 838.124.v10 GL





### DARCY - RIGHT ELEVATION 838.124.v10 GL





### DARCY - REAR ELEVATION 838.124.v10 GL

\_





## DARCY - LEFT ELEVATION 838.124.v10 GL