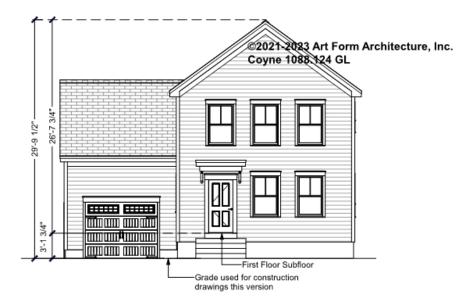

# **COYNE - FRONT ELEVATION** 1088.124 GL

| Width 36.00 FT | Depth 33.42 FT       | Height 29.79 FT |
|----------------|----------------------|-----------------|
|                | <b>20pti.</b> 00: := |                 |

| LIVING AREA          | 1571 <sup>FT</sup> | BEDROOMS             | 3 | BATHROOMS            | 3 |
|----------------------|--------------------|----------------------|---|----------------------|---|
| Main                 | 1571 <sup>FT</sup> | Main                 | 2 | Main                 | 2 |
| Future               | 0 FT               | Future               | 1 | Future               | 1 |
| 2 <sup>nd</sup> Unit | 0 FT               | 2 <sup>nd</sup> Unit | 0 | 2 <sup>nd</sup> Unit | 0 |