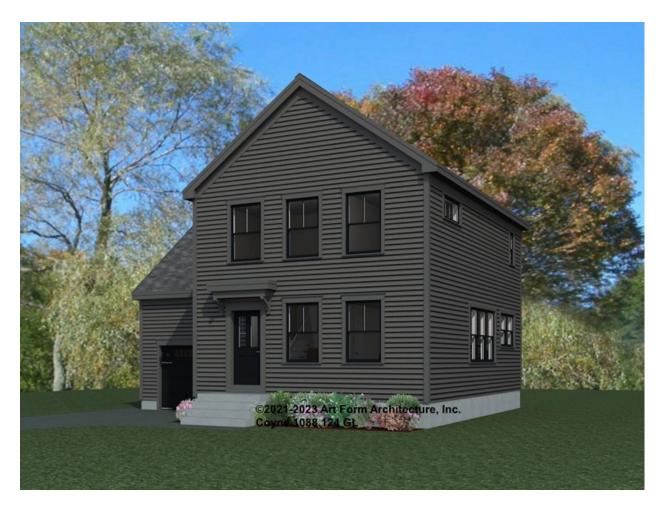

### **COYNE** 1088.124 GL

In addition to our Terms and Conditions (the "Terms"), please be aware of the following:

Art Form Architecture, LLC ("Artform") requires that our Drawings be built substantially as designed. Artform will not be obligated by or liable for use of this design with markups as part of any builder agreement. While we attempt to accommodate where possible and reasonable, and where the changes do not denigrate our design, any and all changes to Drawings must be approved in writing by Artform. It is recommended that you have your Drawing updated by Artform prior to attaching any Drawing to any builder agreement. Artform shall not be responsible for the misuse of or unauthorized alterations to any of its Drawings.



| Width 36.00 FT | Depth 33.42 FT       | Height 29.79 FT |
|----------------|----------------------|-----------------|
|                | <b>20pti.</b> 00: := |                 |

| LIVING AREA          | 1571 <sup>FT</sup> | BEDROOMS             | 3 | BATHROOMS            | 3 |
|----------------------|--------------------|----------------------|---|----------------------|---|
| Main                 | 1571 <sup>FT</sup> | Main                 | 2 | Main                 | 2 |
| Future               | 0 FT               | Future               | 1 | Future               | 1 |
| 2 <sup>nd</sup> Unit | 0 FT               | 2 <sup>nd</sup> Unit | 0 | 2 <sup>nd</sup> Unit | 0 |



### COYNE - 1<sup>ST</sup> FLOOR 1088.124 GL

\_

Some features shown are optional. Your Purchase & Sale Agreement