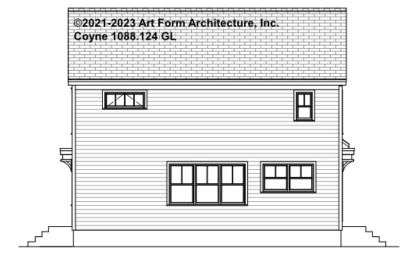

ace; Crawl Space is accesssed through hatch in closet above.

Some features shown are optional. Your Purchase & Sale Agreement governs, whether items are labeled "optional" in this document or not.



#### CLG HT SHOWN - CLG HT POSSIBLE -

\* Major Change Fee, see website plan page for cost

| F1 LIVING AREA       | 0 FT | F1 BEDROOMS          | 0 | F1 BATHROOMS 0       |
|----------------------|------|----------------------|---|----------------------|
| Main                 | FT   | Main                 |   | Main                 |
| Future               | FT   | Future               |   | Future               |
| 2 <sup>nd</sup> Unit | FT   | 2 <sup>nd</sup> Unit |   | 2 <sup>nd</sup> Unit |



# **COYNE - FRONT ELEVATION** 1088.124 GL





# **COYNE - RIGHT ELEVATION** 1088.124 GL

\_





# **COYNE - REAR ELEVATION** 1088.124 GL

\_





# COYNE - LEFT ELEVATION 1088.124 GL

\_





### **COYNE - REAR RENDER** 1088.124 GL