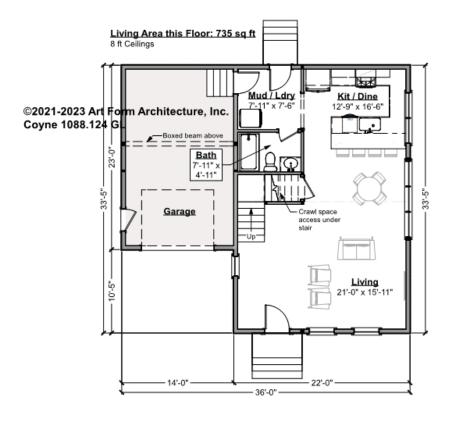

### COYNE - 1<sup>ST</sup> FLOOR 1088.124 GL

\_

Some features shown are optional. Your Purchase & Sale Agreement governs, whether items are labeled "optional" in this document or not.

#### CLG HT SHOWN 8'-0" CLG HT POSSIBLE 9'-0"

\* Major Change Fee, see website plan page for cost

| F1 LIVING AREA       | 735 <sup>FT</sup>    | F1 BEDROOMS          | 0 | F1 BATHROOMS         | 1    |
|----------------------|----------------------|----------------------|---|----------------------|------|
| Main                 | 735.00 <sup>FT</sup> | Main                 |   | Main                 | 1.00 |
| Future               | FT                   | Future               |   | Future               |      |
| 2 <sup>nd</sup> Unit | FT                   | 2 <sup>nd</sup> Unit |   | 2 <sup>nd</sup> Unit |      |