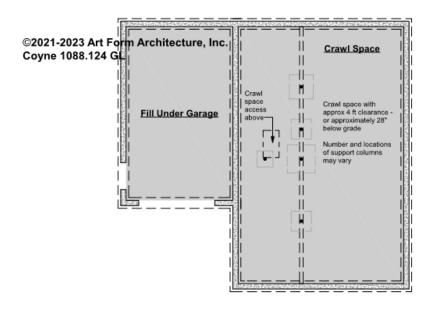

### COYNE - BASEMENT 1088.124 GL

NOTE: Basement is a Crawl Space; Crawl Space is accesssed through hatch in closet above.

Some features shown are optional. Your Purchase & Sale Agreement governs, whether items are labeled "optional" in this document or not.

#### CLG HT SHOWN - CLG HT POSSIBLE -

\* Major Change Fee, see website plan page for cost

| F1 LIVING AREA       | 0 FT | F1 BEDROOMS          | 0 | F1 BATHROOMS 0       |
|----------------------|------|----------------------|---|----------------------|
| Main                 | FT   | Main                 |   | Main                 |
| Future               | FT   | Future               |   | Future               |
| 2 <sup>nd</sup> Unit | FT   | 2 <sup>nd</sup> Unit |   | 2 <sup>nd</sup> Unit |