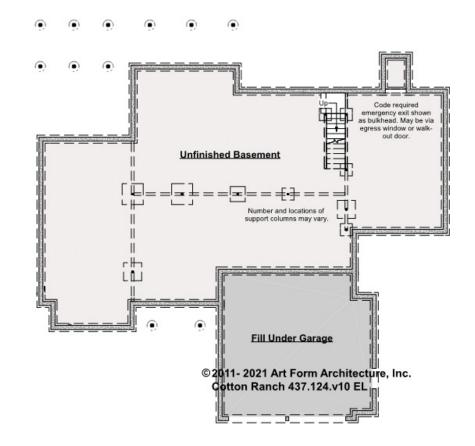

### COTTON RANCH - BASEMENT 427.124.v10 EL

—

Some features shown are optional. Your Purchase & Sale Agreement governs, whether items are labeled "optional" in this document or not.

### CLG HT SHOWN 7'-8" CLG HT POSSIBLE 9'-0"

\* Major Change Fee, see website plan page for cost

| F1 LIVING AREA       | 0 <sup>FT</sup>    | F1 BEDROOMS          | 0    | F1 BATHROOMS         | 0    |
|----------------------|--------------------|----------------------|------|----------------------|------|
| Main                 | 0.00 <sup>FT</sup> | Main                 | 0.00 | Main                 | 0.00 |
| Future               | 0.00 <sup>FT</sup> | Future               | 0.00 | Future               | 0.00 |
| 2 <sup>nd</sup> Unit | 0.00 <sup>ft</sup> | 2 <sup>nd</sup> Unit | 0.00 | 2 <sup>nd</sup> Unit | 0.00 |