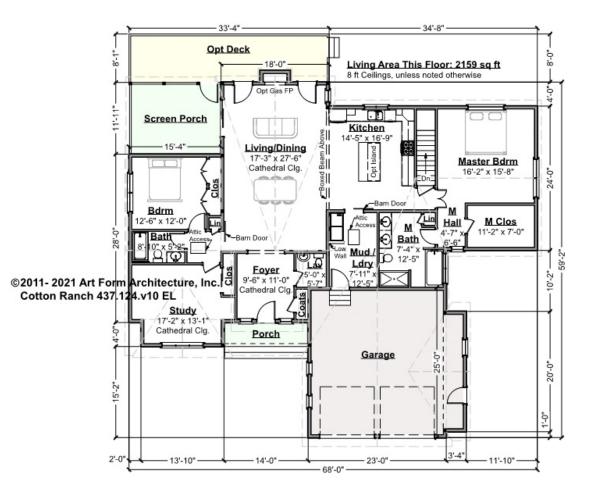

### COTTON RANCH - 1<sup>ST</sup> FLOOR 427.124.v10 EL

Some features shown are optional. Your Purchase & Sale Agreement governs, whether items are labeled "optional" in this document or not.

### CLG HT SHOWN 8'-0" CLG HT POSSIBLE 9'-0"

\* Major Change Fee, see website plan page for cost

| F1 LIVING AREA       | 2159 <sup>FT</sup> | F1 BEDROOMS          | 3    | F1 BATHROOMS         | 2.5  |
|----------------------|--------------------|----------------------|------|----------------------|------|
| Main                 | 2159.00 FT         | Main                 | 2.00 | Main                 | 2.50 |
| Future               | 0.00 <sup>FT</sup> | Future               | 1.00 | Future               | 0.00 |
| 2 <sup>nd</sup> Unit | 0.00 <sup>FT</sup> | 2 <sup>nd</sup> Unit | 0.00 | 2 <sup>nd</sup> Unit | 0.00 |