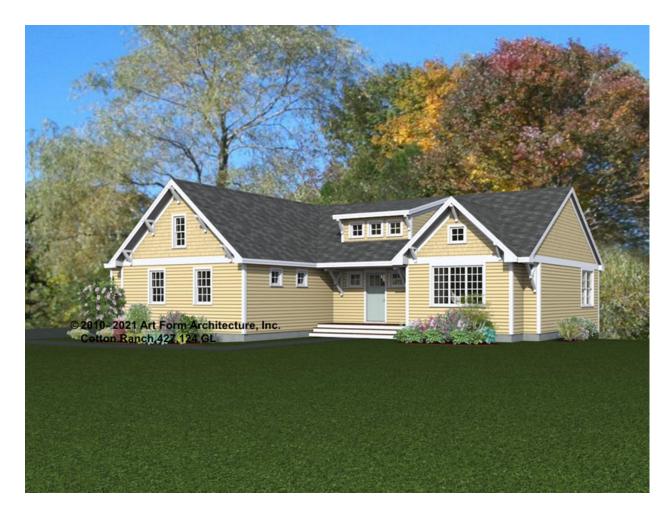

#### COTTON RANCH 427.124 GL

In addition to our Terms and Conditions (the "Terms"), please be aware of the following:

Art Form Architecture, LLC ("Artform") requires that our Drawings be built substantially as designed. Artform will not be obligated by or liable for use of this design with markups as part of any builder agreement. While we attempt to accommodate where possible and reasonable, and where the changes do not denigrate our design, any and all changes to Drawings must be approved in writing by Artform. It is recommended that you have your Drawing updated by Artform prior to attaching any Drawing to any builder agreement. Artform shall not be responsible for the misuse of or unauthorized alterations to any of its Drawings.



| Width 68.00 FT | Depth 59.18 FT | Height 20.50 FT |
|----------------|----------------|-----------------|
|                |                |                 |

| LIVING AREA          | 2131 <sup>FT</sup> | BEDROOMS             | 3 | BATHROOMS            | 2.5 |
|----------------------|--------------------|----------------------|---|----------------------|-----|
| Main                 | 2131 <sup>FT</sup> | Main                 | 2 | Main                 | 2.5 |
| Future               | 0 FT               | Future               | 1 | Future               | 0   |
| 2 <sup>nd</sup> Unit | 0 FT               | 2 <sup>nd</sup> Unit | 0 | 2 <sup>nd</sup> Unit | 0   |



#### COTTON RANCH - 1<sup>ST</sup> FLOOR 427.124 GL

Some features shown are optional. Your Purchase & Sale Agreement gove