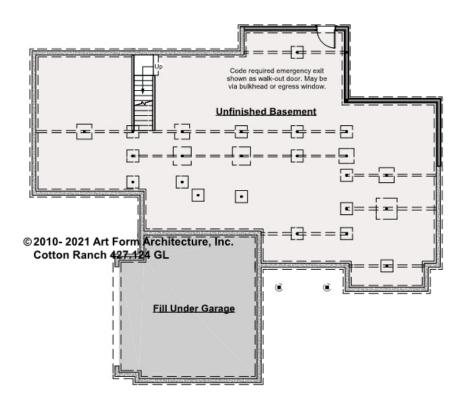

#### COTTON RANCH - BASEMENT 427.124 GL

Some features shown are optional. Your Purchase & Sale Agreement governs, whether items are labeled "optional" in this document or not.

CLG HT SHOWN 7'-8" CLG HT POSSIBLE 9'-0"

\* Major Change Fee, see website plan page for cost

| F1 LIVING AREA       | 0 FT               | F1 BEDROOMS          | 0    | F1 BATHROOMS         | 0    |
|----------------------|--------------------|----------------------|------|----------------------|------|
| Main                 | 0.00 <sup>FT</sup> | Main                 | 0.00 | Main                 | 0.00 |
| Future               | 0.00 <sup>FT</sup> | Future               | 0.00 | Future               | 0.00 |
| 2 <sup>nd</sup> Unit | 0.00 <sup>FT</sup> | 2 <sup>nd</sup> Unit | 0.00 | 2 <sup>nd</sup> Unit | 0.00 |