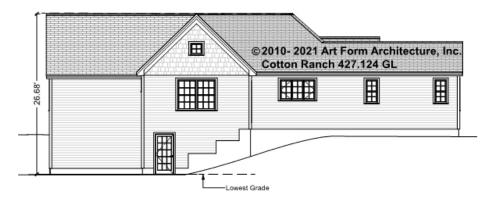

cument or not.



CLG HT SHOWN 7'-8" CLG HT POSSIBLE 9'-0"

\* Major Change Fee, see website plan page for cost

| F1 LIVING AREA       | 0 FT               | F1 BEDROOMS          | 0    | F1 BATHROOMS         | 0    |
|----------------------|--------------------|----------------------|------|----------------------|------|
| Main                 | 0.00 <sup>FT</sup> | Main                 | 0.00 | Main                 | 0.00 |
| Future               | 0.00 <sup>FT</sup> | Future               | 0.00 | Future               | 0.00 |
| 2 <sup>nd</sup> Unit | 0.00 <sup>FT</sup> | 2 <sup>nd</sup> Unit | 0.00 | 2 <sup>nd</sup> Unit | 0.00 |



# **COTTON RANCH - FRONT ELEVATION** 427.124 GL





# **COTTON RANCH - RIGHT ELEVATION** 427.124 GL





# **COTTON RANCH - REAR ELEVATION** 427.124 GL





# **COTTON RANCH - LEFT ELEVATION** 427.124 GL