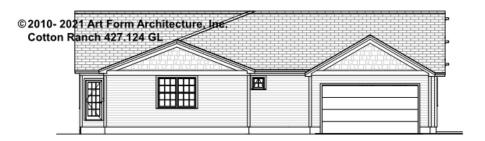

9'-0"

\* Major Change Fee, see website plan page for cost

| F1 LIVING AREA       | 0 FT               | F1 BEDROOMS          | 0    | F1 BATHROOMS         | 0    |
|----------------------|--------------------|----------------------|------|----------------------|------|
| Main                 | 0.00 <sup>FT</sup> | Main                 | 0.00 | Main                 | 0.00 |
| Future               | 0.00 <sup>FT</sup> | Future               | 0.00 | Future               | 0.00 |
| 2 <sup>nd</sup> Unit | 0.00 <sup>FT</sup> | 2 <sup>nd</sup> Unit | 0.00 | 2 <sup>nd</sup> Unit | 0.00 |



# **COTTON RANCH - FRONT ELEVATION** 427.124 GL





# **COTTON RANCH - RIGHT ELEVATION** 427.124 GL





# **COTTON RANCH - REAR ELEVATION** 427.124 GL





# **COTTON RANCH - LEFT ELEVATION** 427.124 GL