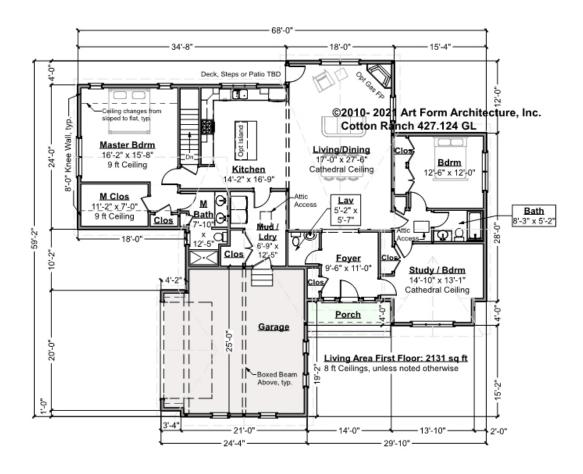

#### COTTON RANCH - 1<sup>ST</sup> FLOOR 427.124 GL

Some features shown are optional. Your Purchase & Sale Agreement governs, whether items are labeled "optional" in this document or not.

CLG HT SHOWN 8'-0" CLG HT POSSIBLE 9'-0"

\* Major Change Fee, see website plan page for cost

| F1 LIVING AREA       | 2131 <sup>FT</sup> | F1 BEDROOMS          | 3    | F1 BATHROOMS         | 2.5  |
|----------------------|--------------------|----------------------|------|----------------------|------|
| Main                 | 2131.00 FT         | Main                 | 2.00 | Main                 | 2.50 |
| Future               | 0.00 <sup>FT</sup> | Future               | 1.00 | Future               | 0.00 |
| 2 <sup>nd</sup> Unit | 0.00 FT            | 2 <sup>nd</sup> Unit | 0.00 | 2 <sup>nd</sup> Unit | 0.00 |