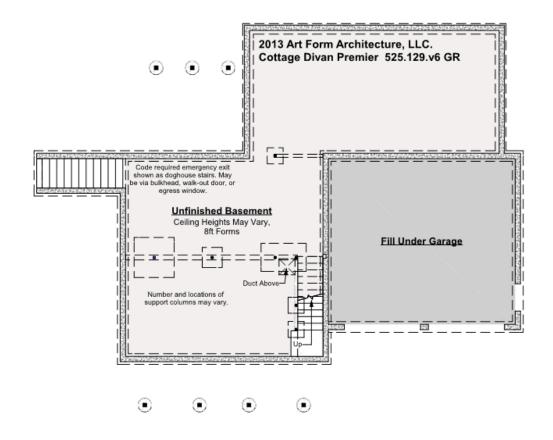

### COTTAGE DIVAN PREMIER -BASEMENT 525.129.v6 GR

Some features shown are optional. Your Purchase & Sale Agreement governs, whether items are labeled "optional" in this document or not.

#### CLG HT SHOWN 7'-8" CLG HT POSSIBLE 9'-0"

\* Major Change Fee, see website plan page for cost

| F1 LIVING AREA       | 0 FT               | F1 BEDROOMS          | 0    | F1 BATHROOMS         | 0    |
|----------------------|--------------------|----------------------|------|----------------------|------|
| Main                 | 0.00 <sup>FT</sup> | Main                 | 0.00 | Main                 | 0.00 |
| Future               | 0.00 FT            | Future               | 0.00 | Future               | 0.00 |
| 2 <sup>nd</sup> Unit | 0.00 FT            | 2 <sup>nd</sup> Unit | 0.00 | 2 <sup>nd</sup> Unit | 0.00 |