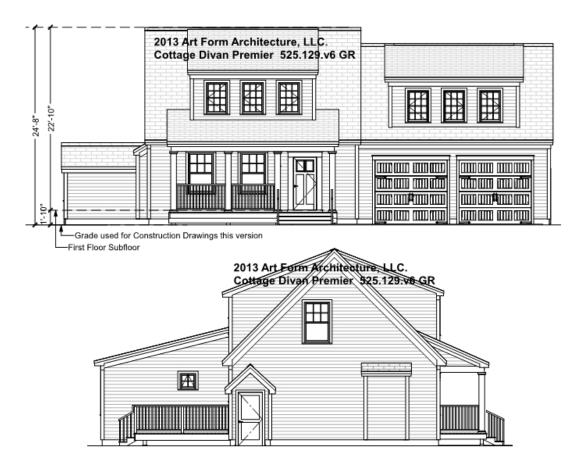

# COTTAGE DIVAN PREMIER - FRONT/LEFT ELEVATION 525.129.v6 GR

Some features shown are optional. Your Purchase & Sale Agreement governs, whether items are labeled "optional" in this document or not.