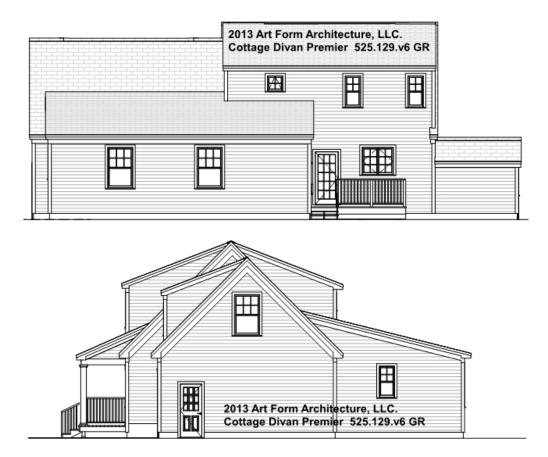

# COTTAGE DIVAN PREMIER - REAR/RIGHT ELEVATION 525.129.v6 GR

Some features shown are optional. Your Purchase & Sale Agreement governs, whether items are labeled "optional" in this document or not.