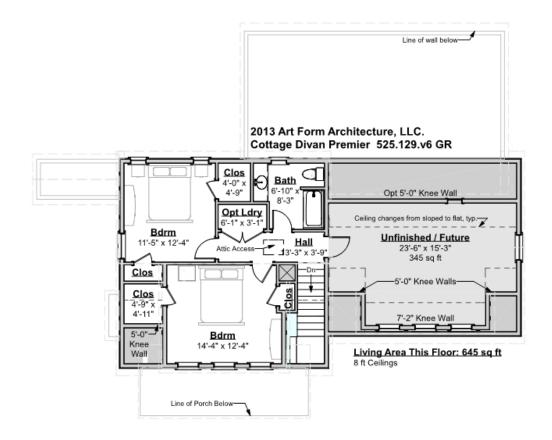

## COTTAGE DIVAN PREMIER - 2<sup>ND</sup> FLOOR 525.129.v6 GR

Some features shown are optional. Your Purchase & Sale Agreement governs, whether items are labeled "optional" in this document or not.

CLG HT SHOWN 8'-0" CLG HT POSSIBLE 9'-0"

\* Major Change Fee, see website plan page for cost

| F1 LIVING AREA       | 990 <sup>FT</sup>  | F1 BEDROOMS          | 3    | F1 BATHROOMS         | 1    |
|----------------------|--------------------|----------------------|------|----------------------|------|
| Main                 | 645.00 FT          | Main                 | 2.00 | Main                 | 1.00 |
| Future               | 345.00 FT          | Future               | 1.00 | Future               | 0.00 |
| 2 <sup>nd</sup> Unit | 0.00 <sup>FT</sup> | 2 <sup>nd</sup> Unit | 0.00 | 2 <sup>nd</sup> Unit | 0.00 |