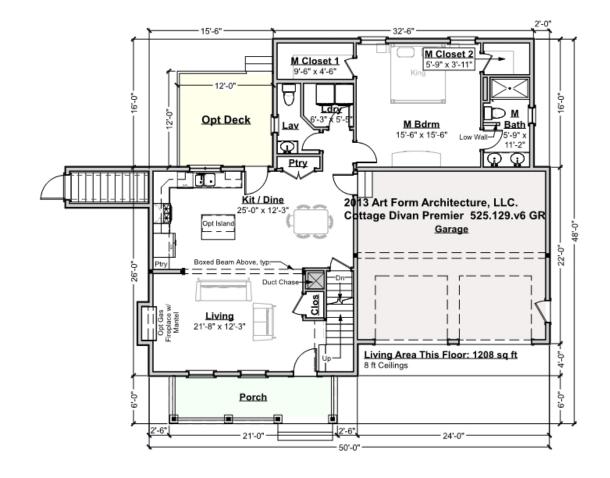

## COTTAGE DIVAN PREMIER - 1<sup>ST</sup> FLOOR 525.129.v6 GR

Some features shown are optional. Your Purchase & Sale Agreement governs, whether items are labeled "optional" in this document or not.

CLG HT SHOWN 8'-0" CLG HT POSSIBLE 9'-0"

\* Major Change Fee, see website plan page for cost

| F1 LIVING AREA       | 1208 <sup>FT</sup> | F1 BEDROOMS          | 1    | F1 BATHROOMS         | 1.5  |
|----------------------|--------------------|----------------------|------|----------------------|------|
| Main                 | 1208.00 FT         | Main                 | 1.00 | Main                 | 1.50 |
| Future               | 0.00 FT            | Future               | 0.00 | Future               | 0.00 |
| 2 <sup>nd</sup> Unit | 0.00 FT            | 2 <sup>nd</sup> Unit | 0.00 | 2 <sup>nd</sup> Unit | 0.00 |