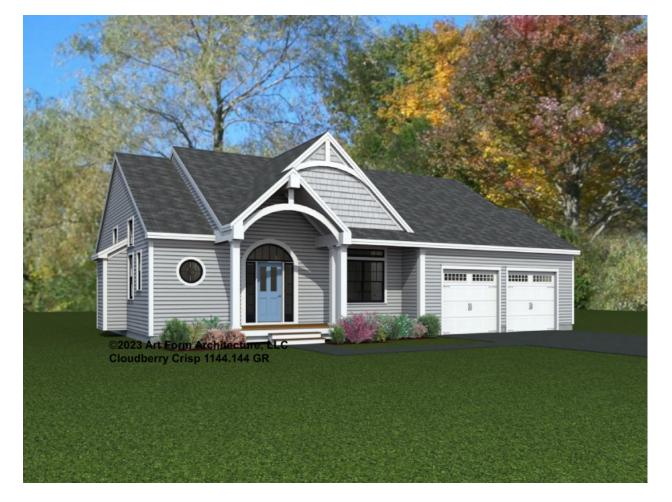

#### CLOUDBERRY CRISP 1144.144 GR

Part of the Bakery Series Collection.

In addition to our Terms and Conditions (the "Terms"), please be aware of the following:

Art Form Architecture, LLC ("Artform") requires that our Drawings be built substantially as designed. Artform will not be obligated by or liable for use of this design with markups as part of any builder agreement. While we attempt to accommodate where possible and reasonable, and where the changes do not denigrate our design, any and all changes to Drawings must be approved in writing by Artform. It is recommended that you have your Drawing updated by Artform prior to attaching any Drawing to any builder agreement. Artform shall not be responsible for the misuse of or unauthorized alterations to any of its Drawings.

| <b>Width</b> 56.00 <sup>FT</sup> |                    | <b>Depth</b> 58.42 <sup>FT</sup> |   | Height 24.00 FT      |     |
|----------------------------------|--------------------|----------------------------------|---|----------------------|-----|
| LIVING AREA                      | 2022 <sup>FT</sup> | BEDROOMS                         | 3 | BATHROOMS            | 2.5 |
| Main                             | 2022 FT            | Main                             | 3 | Main                 | 2.5 |
| Future                           | 0 <sup>ft</sup>    | Future                           | 0 | Future               | 0   |
| 2 <sup>nd</sup> Unit             | 0 <sup>ft</sup>    | 2 <sup>nd</sup> Unit             | 0 | 2 <sup>nd</sup> Unit | 0   |

## CLOUDBERRY CRISP - FRONT ELEVATION 1144.144 GR

\_\_\_\_

You may not build this Design without purchasing a License to Build (as defined in our Terms). Unauthorized changes are not permitted and violate copyright laws, which provide substantial penalties for infringement.