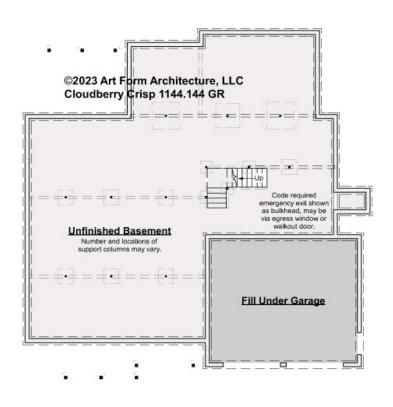

### CLOUDBERRY CRISP - BASEMENT 1144.144 GR

\_

Some features shown are optional. Your Purchase & Sale Agreement governs, whether items are labeled "optional" in this document or not.

CLG HT SHOWN 7'-8" CLG HT POSSIBLE 9'-0"

\* Major Change Fee, see website plan page for cost

| F1 LIVING AREA       | 0 <sup>FT</sup> | F1 BEDROOMS          | 0 | F1 BATHROOMS         | 0 |
|----------------------|-----------------|----------------------|---|----------------------|---|
| Main                 | FT              | Main                 |   | Main                 |   |
| Future               | FT              | Future               |   | Future               |   |
| 2 <sup>nd</sup> Unit | FT              | 2 <sup>nd</sup> Unit |   | 2 <sup>nd</sup> Unit |   |