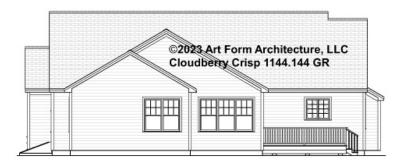

### CLOUDBERRY CRISP - REAR ELEVATION 1144.144 GR

\_\_\_\_

You may not build this Design without purchasing a License to Build (as defined in our Terms). Unauthorized changes are not permitted and violate copyright laws, which provide substantial penalties for infringement.