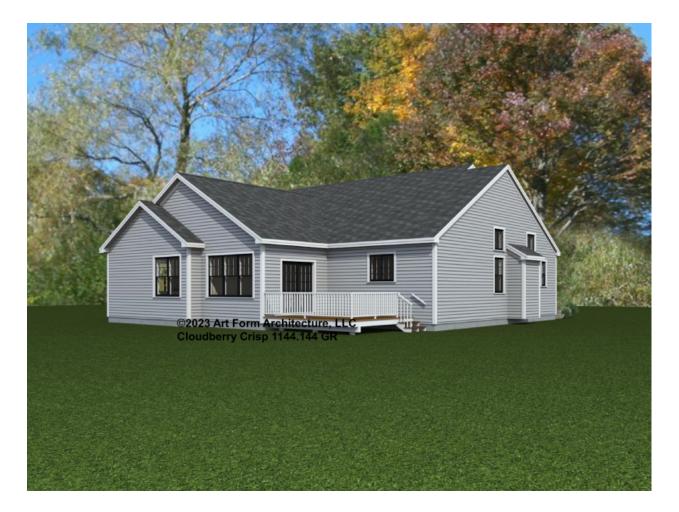

## CLOUDBERRY CRISP - REAR RENDER 1144.144 GR

Some features shown are optional. Your Purchase & Sale Agreement governs, whether items are labeled "optional" in this document or not.