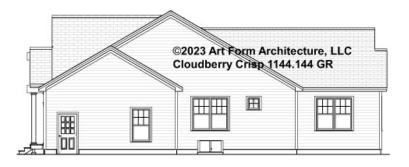

## CLOUDBERRY CRISP - RIGHT ELEVATION 1144.144 GR

\_\_\_\_

You may not build this Design without purchasing a License to Build (as defined in our Terms). Unauthorized changes are not permitted and violate copyright laws, which provide substantial penalties for infringement.