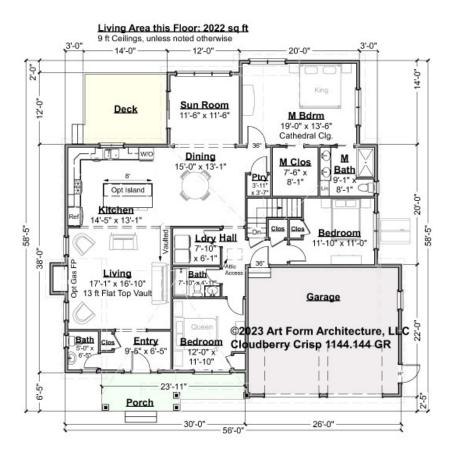

# CLOUDBERRY CRISP - 1<sup>ST</sup> FLOOR 1144.144 GR

—

Some features shown are optional. Your Purchase & Sale Agreement governs, whether items are labeled "optional" in this document or not.

CLG HT SHOWN 9'-0" CLG HT POSSIBLE 8'-0"

\* Major Change Fee, see website plan page for cost

| F1 LIVING AREA       | 2022 FT    | F1 BEDROOMS          | 3    | F1 BATHROOMS         | 2.5  |
|----------------------|------------|----------------------|------|----------------------|------|
| Main                 | 2022.00 FT | Main                 | 3.00 | Main                 | 2.50 |
| Future               | FT         | Future               |      | Future               |      |
| 2 <sup>nd</sup> Unit | FT         | 2 <sup>nd</sup> Unit |      | 2 <sup>nd</sup> Unit |      |