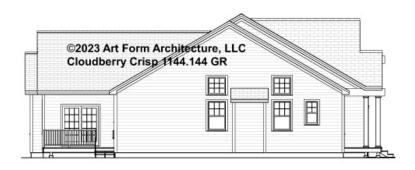

## CLOUDBERRY CRISP - LEFT ELEVATION 1144.144 GR

\_\_\_\_

You may not build this Design without purchasing a License to Build (as defined in our Terms). Unauthorized changes are not permitted and violate copyright laws, which provide substantial penalties for infringement.