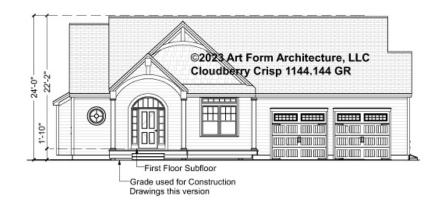

## CLOUDBERRY CRISP - FRONT ELEVATION 1144.144 GR

\_\_\_\_

You may not build this Design without purchasing a License to Build (as defined in our Terms). Unauthorized changes are not permitted and violate copyright laws, which provide substantial penalties for infringement.