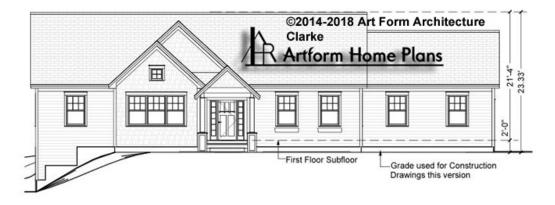

| W  | idth | 76  | ΛΛ  | FT |
|----|------|-----|-----|----|
| VV | ıatn | 70. | .UU |    |

Depth 45.67 FT

Height 23.33 FT

| LIVING AREA          | 1818 <sup>FT</sup> |
|----------------------|--------------------|
| Main                 | 1818 <sup>FT</sup> |
| Future               | 0 FT               |
| 2 <sup>nd</sup> Unit | 0 FT               |