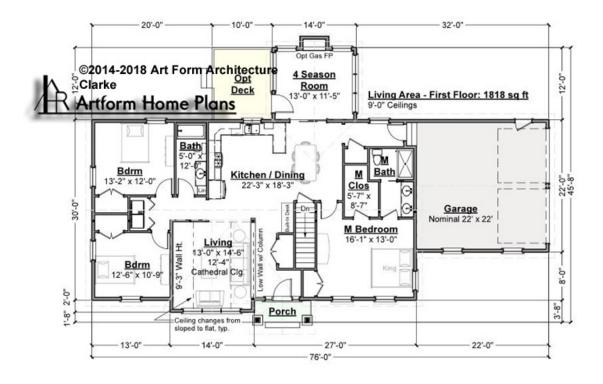

### CLARKE - 1<sup>ST</sup> FLOOR 680.124.v5 GR

Some features shown are optional. Your Purchase & Sale Agreement governs, whether items are labeled "optional" in this document or not.

CRS 680.124.v5 GR Clarke

#### CLG HT SHOWN 9'-0" CLG HT POSSIBLE 9'-0"

\* Major Change Fee, see website plan page for cost

| F1 LIVING AREA       | 1818 <sup>FT</sup> | F1 BEDROOMS          | 3    | F1 BATHROOMS         | 2    |
|----------------------|--------------------|----------------------|------|----------------------|------|
| Main                 | 1818.00 FT         | Main                 | 3.00 | Main                 | 2.00 |
| Future               | 0.00 <sup>FT</sup> | Future               | 0.00 | Future               | 0.00 |
| 2 <sup>nd</sup> Unit | 0.00 FT            | 2 <sup>nd</sup> Unit | 0.00 | 2 <sup>nd</sup> Unit | 0.00 |