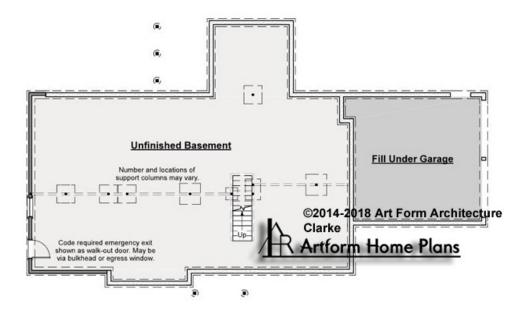

### CLARKE - BASEMENT 680.124.v5 GR

\_

Some features shown are optional. Your Purchase & Sale Agreement governs, whether items are labeled "optional" in this document or not.

CRS 680.124.v5 GR Clarke

#### CLG HT SHOWN 7'-8" CLG HT POSSIBLE 9'-0"

\* Major Change Fee, see website plan page for cost

| F1 LIVING AREA       | 0 <sup>FT</sup>    | F1 BEDROOMS          | 0    | F1 BATHROOMS         | 0    |
|----------------------|--------------------|----------------------|------|----------------------|------|
| Main                 | 0.00 <sup>FT</sup> | Main                 | 0.00 | Main                 | 0.00 |
| Future               | 0.00 <sup>FT</sup> | Future               | 0.00 | Future               | 0.00 |
| 2 <sup>nd</sup> Unit | 0.00 <sup>FT</sup> | 2 <sup>nd</sup> Unit | 0.00 | 2 <sup>nd</sup> Unit | 0.00 |