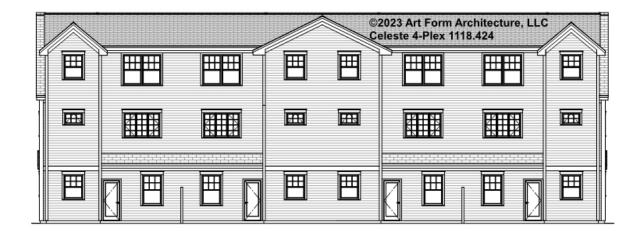

## CELESTE - 4-PLEX - FRONT ELEVATION 1118.424

Some features shown are optional. Your Purchase & Sale Agreement governs, whether items are labeled "optional" in this document or not.

|        | ©2023 Art Form Architecture, LLC<br>Celeste 4-Plex 1118.424 |                            |             |           |               |    |  |   |   |   |   |  |
|--------|-------------------------------------------------------------|----------------------------|-------------|-----------|---------------|----|--|---|---|---|---|--|
|        |                                                             | H                          | Ħ           | Ħ         | Ħ             |    |  |   | Ħ | Ħ | Ħ |  |
| 35'-1" |                                                             | E                          | Ħ           |           | Ħ             | I  |  | Ħ | Ħ |   |   |  |
| 5.     |                                                             |                            |             |           |               |    |  |   |   |   |   |  |
| * *    |                                                             | Floor Slab<br>e used for C | Constructio | n Drawing | s this versio | 20 |  |   |   |   |   |  |