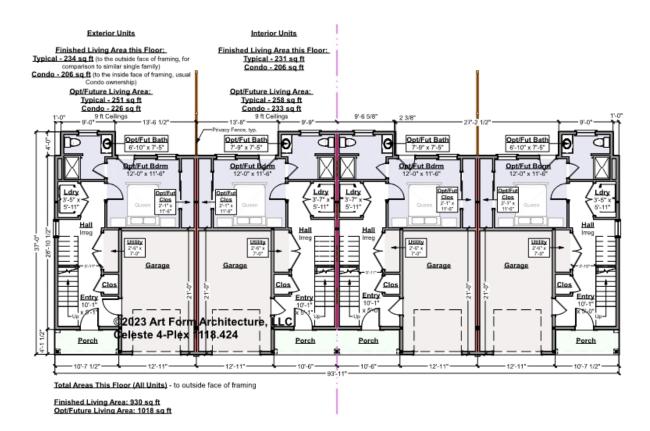

## CELESTE - 4-PLEX - 1<sup>ST</sup> FLOOR 1118.424

Some features shown are optional. Your Purchase & Sale Agreement governs, whether items are labeled "optional" in this document or not.

CLG HT SHOWN 9'-0" CLG HT POSSIBLE -

\* Major Change Fee, see website plan page for cost

| F1 LIVING AREA       | 1948 <sup>FT</sup>   | F1 BEDROOMS          | 4    | F1 BATHROOMS         | 4    |
|----------------------|----------------------|----------------------|------|----------------------|------|
| Main                 | 930.00 <sup>FT</sup> | Main                 |      | Main                 |      |
| Future               | 1018.00 FT           | Future               | 4.00 | Future               | 4.00 |
| 2 <sup>nd</sup> Unit | FT                   | 2 <sup>nd</sup> Unit |      | 2 <sup>nd</sup> Unit |      |