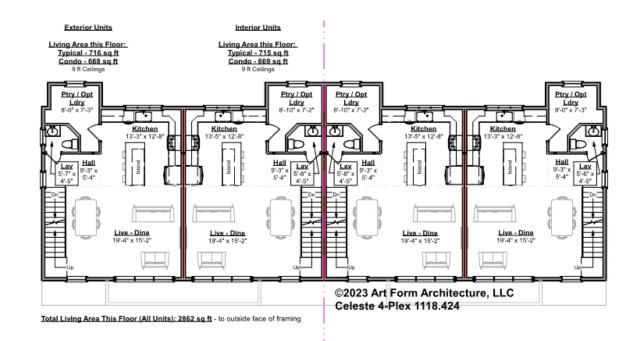

## CELESTE - 4-PLEX - 2<sup>ND</sup> FLOOR 1118.424

Some features shown are optional. Your Purchase & Sale Agreement governs, whether items are labeled "optional" in this document or not.

CLG HT SHOWN 9'-0" CLG HT POSSIBLE 8'-0"

\* Major Change Fee, see website plan page for cost

| F1 LIVING AREA       | 2862 FT    | F1 BEDROOMS          | 0 | F1 BATHROOMS         | 2    |
|----------------------|------------|----------------------|---|----------------------|------|
| Main                 | 2862.00 FT | Main                 |   | Main                 | 2.00 |
| Future               | FT         | Future               |   | Future               |      |
| 2 <sup>nd</sup> Unit | FT         | 2 <sup>nd</sup> Unit |   | 2 <sup>nd</sup> Unit |      |