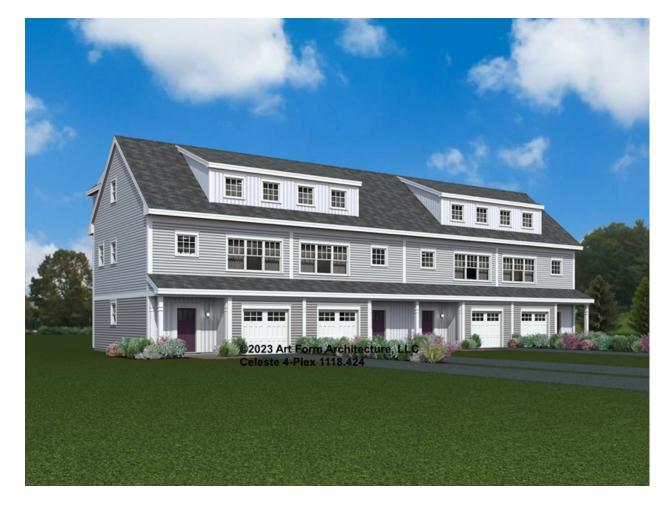

## CELESTE - 4-PLEX - FRONT ELEVATION 1118.424

Some features shown are optional. Your Purchase & Sale Agreement governs, whether items are labeled "optional" in this document or not.

|        | ©2023 Art Form Architecture, LLC<br>Celeste 4-Plex 1118.424 |                            |             |           |               |    |  |   |   |   |   |  |
|--------|-------------------------------------------------------------|----------------------------|-------------|-----------|---------------|----|--|---|---|---|---|--|
|        |                                                             | H                          | Ħ           | Ħ         | Ħ             |    |  |   | Ħ | Ħ | Ħ |  |
| 35'-1" |                                                             | E                          | Ħ           |           | Ħ             | I  |  | Ħ | Ħ |   |   |  |
| 5.     |                                                             |                            |             |           |               |    |  |   |   |   |   |  |
| * *    |                                                             | Floor Slab<br>e used for C | Constructio | n Drawing | s this versio | 20 |  |   |   |   |   |  |