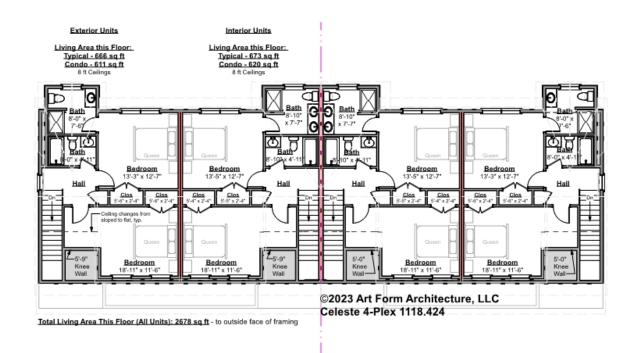

## CELESTE - 4-PLEX - 3<sup>RD</sup> FLOOR 1118.424

Some features shown are optional. Your Purchase & Sale Agreement governs, whether items are labeled "optional" in this document or not.

CLG HT SHOWN - CLG HT POSSIBLE -

\* Major Change Fee, see website plan page for cost

| F1 LIVING AREA       | 2678 <sup>FT</sup> | F1 BEDROOMS          | 8    | F1 BATHROOMS         | 8    |
|----------------------|--------------------|----------------------|------|----------------------|------|
| Main                 | 2678.00 FT         | Main                 | 8.00 | Main                 | 8.00 |
| Future               | FT                 | Future               |      | Future               |      |
| 2 <sup>nd</sup> Unit | FT                 | 2 <sup>nd</sup> Unit |      | 2 <sup>nd</sup> Unit |      |