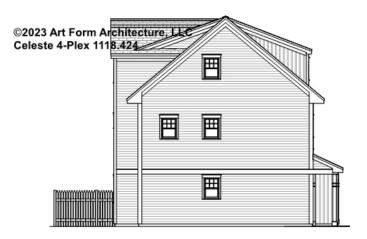

## CELESTE - 4-PLEX - LEFT ELEVATION 1118.424

\_

Some features shown are optional. Your Purchase & Sale Agreement governs, whether items are labeled "optional" in this document or not.

You may not build this Design without purchasing a License to Build (as defined in our Terms). Unauthorized changes are not permitted and violate copyright laws, which provide substantial penalties for infringement.