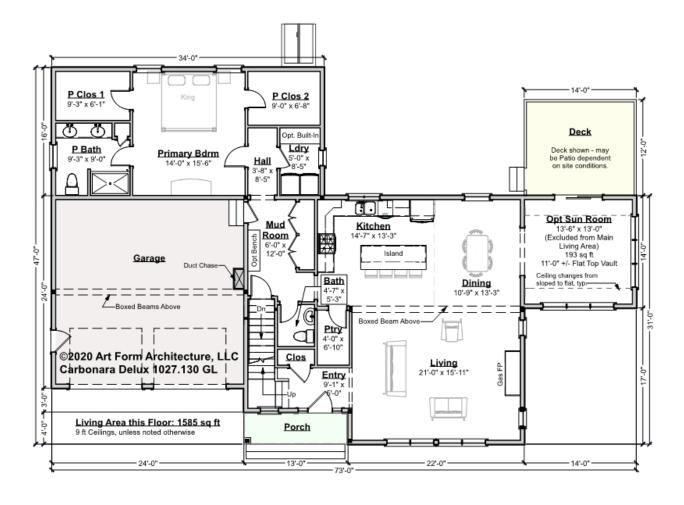

#### CARBONARA DELUX - 1<sup>ST</sup> FLOOR 1027.130 GL

Sun Room SF is listed as optional and not included in Main Living Area, Art Form can update the plan to show this SF included at no additional charge if needed.

Some features shown are optional. Your Purchase & Sale Agreement governs, whether items are labeled "optional" in this document or not.

CLG HT SHOWN 9'-0" CLG HT POSSIBLE 8'-0"

\* Major Change Fee, see website plan page for cost

| F1 LIVING AREA       | 1778 <sup>FT</sup>   | F1 BEDROOMS          | 1    | F1 BATHROOMS         | 1.5  |
|----------------------|----------------------|----------------------|------|----------------------|------|
| Main                 | 1585.00 FT           | Main                 | 1.00 | Main                 | 1.50 |
| Future               | 193.00 <sup>FT</sup> | Future               |      | Future               |      |
| 2 <sup>nd</sup> Unit | FT                   | 2 <sup>nd</sup> Unit |      | 2 <sup>nd</sup> Unit |      |