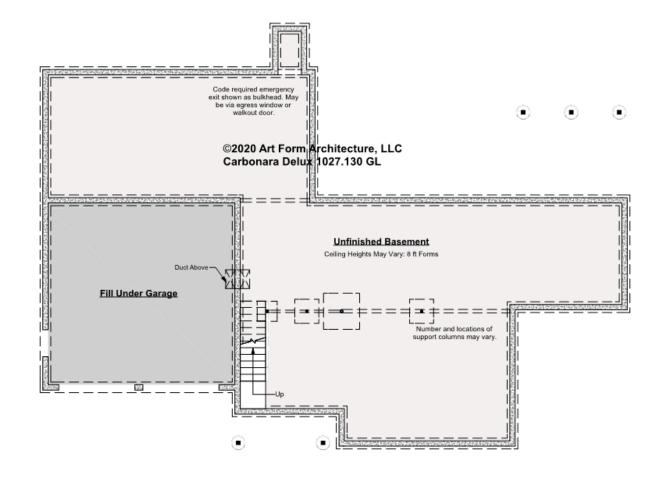

# CARBONARA DELUX - BASEMENT 1027.130 GL

Some features shown are optional. Your Purchase & Sale Agreement governs, whether items are labeled "optional" in this document or not.

#### CLG HT SHOWN 7'-8" CLG HT POSSIBLE 10' & Up

\* Major Change Fee, see website plan page for cost

| F1 LIVING AREA       | 0 FT | F1 BEDROOMS          | 0 | F1 BATHROOMS         | 0 |
|----------------------|------|----------------------|---|----------------------|---|
| Main                 | FT   | Main                 |   | Main                 |   |
| Future               | FT   | Future               |   | Future               |   |
| 2 <sup>nd</sup> Unit | FT   | 2 <sup>nd</sup> Unit |   | 2 <sup>nd</sup> Unit |   |