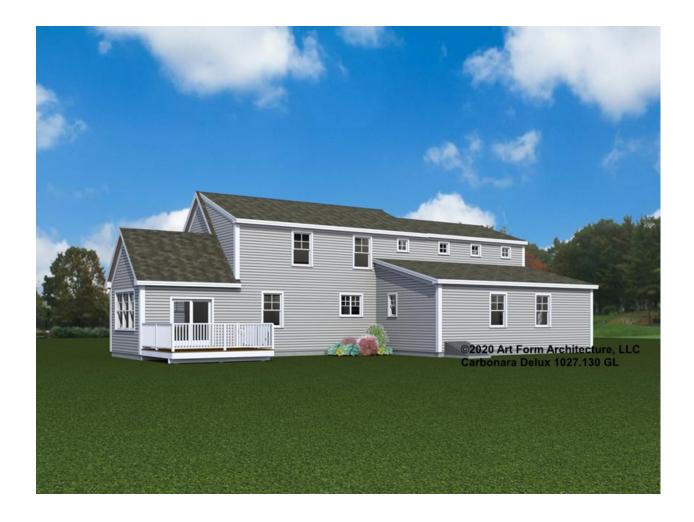

### CLG HT SHOWN 7'-8" CLG HT POSSIBLE 10' & Up

\* Major Change Fee, see website plan page for cost

| F1 LIVING AREA       | 0 FT | F1 BEDROOMS          | 0 | F1 BATHROOMS         | 0 |
|----------------------|------|----------------------|---|----------------------|---|
| Main                 | FT   | Main                 |   | Main                 |   |
| Future               | FT   | Future               |   | Future               |   |
| 2 <sup>nd</sup> Unit | FT   | 2 <sup>nd</sup> Unit |   | 2 <sup>nd</sup> Unit |   |



# CARBONARA DELUX - FRONT ELEVATION 1027.130 GL





## CARBONARA DELUX - RIGHT ELEVATION 1027.130 GL

\_





## CARBONARA DELUX - REAR ELEVATION 1027.130 GL





## CARBONARA DELUX - LEFT ELEVATION 1027.130 GL





#### CARBONARA DELUX - REAR RENDER 1027.130 GL