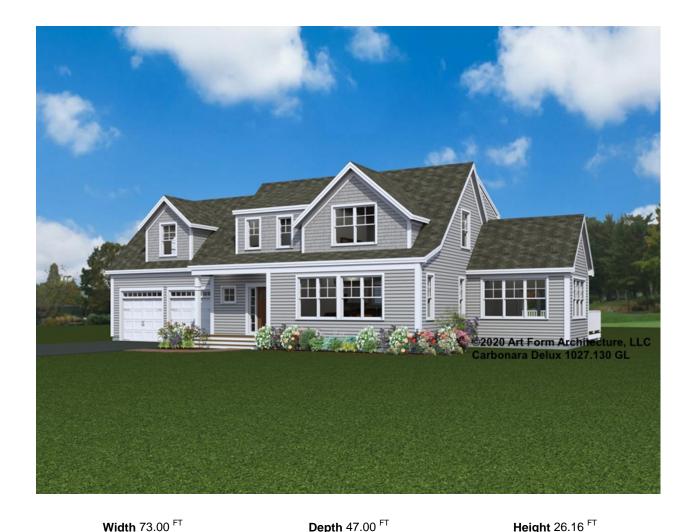

# CARBONARA DELUX - FRONT ELEVATION 1027.130 GL

#### CARBONARA DELUX 1027.130 GL

Part of the Savory Cottages Collection.

Reverse plan available.

In addition to our Terms and Conditions (the "Terms"), please be aware of the following:

Art Form Architecture, LLC ("Artform") requires that our Drawings be built substantially as designed. Artform will not be obligated by or liable for use of this design with markups as part of any builder agreement. While we attempt to accommodate where possible and reasonable, and where the changes do not denigrate our design, any and all changes to Drawings must be approved in writing by Artform. It is recommended that you have your Drawing updated by Artform prior to attaching any Drawing to any builder agreement. Artform shall not be responsible for the misuse of or unauthorized alterations to any of its Drawings.

|                      |                    | •                    |   | J .                  |     |
|----------------------|--------------------|----------------------|---|----------------------|-----|
| LIVING AREA          | 3182 <sup>FT</sup> | BEDROOMS             | 5 | BATHROOMS            | 2.5 |
| Main                 | 2507 FT            | Main                 | 4 | Main                 | 2.5 |
| Future               | 675 <sup>FT</sup>  | Future               | 1 | Future               | 0   |
| 2 <sup>nd</sup> Unit | 0 FT               | 2 <sup>nd</sup> Unit | 0 | 2 <sup>nd</sup> Unit | 0   |