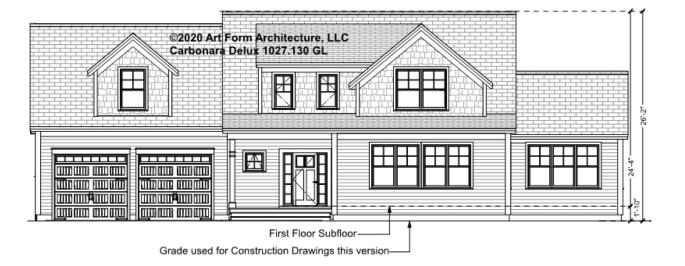

| 2 <sup>nd</sup> Unit |      |

# CARBONARA DELUX - BASEMENT 1027.130 GL

Some features shown are optional. Your Purchase & Sale Agreement governs, whether items are labeled "optional" in this document or not.



#### CLG HT SHOWN 7'-8" CLG HT POSSIBLE 10' & Up

\* Major Change Fee, see website plan page for cost

| F1 LIVING AREA       | 0 FT | F1 BEDROOMS          | 0 | F1 BATHROOMS         | 0 |
|----------------------|------|----------------------|---|----------------------|---|
| Main                 | FT   | Main                 |   | Main                 |   |
| Future               | FT   | Future               |   | Future               |   |
| 2 <sup>nd</sup> Unit | FT   | 2 <sup>nd</sup> Unit |   | 2 <sup>nd</sup> Unit |   |



# CARBONARA DELUX - FRONT ELEVATION 1027.130 GL





## CARBONARA DELUX - RIGHT ELEVATION 1027.130 GL

\_





## CARBONARA DELUX - REAR ELEVATION 1027.130 GL





## CARBONARA DELUX - LEFT ELEVATION 1027.130 GL





#### CARBONARA DELUX - REAR RENDER 1027.130 GL