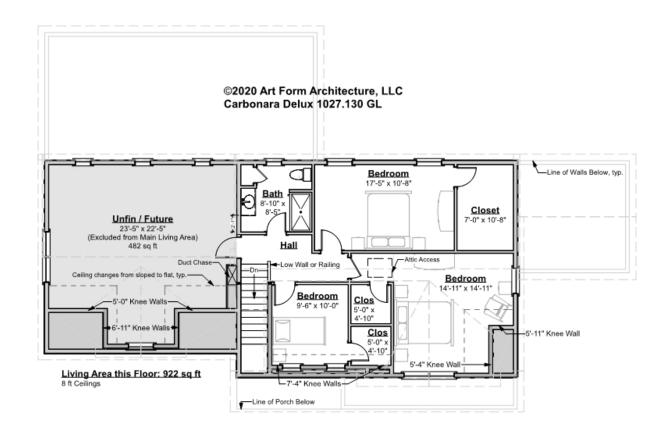

## CARBONARA DELUX - 2<sup>ND</sup> FLOOR 1027.130 GL

Some features shown are optional. Your Purchase & Sale Agreement governs, whether items are labeled "optional" in this document or not.

#### CLG HT SHOWN 8'-0" CLG HT POSSIBLE 9'-0"

\* Major Change Fee, see website plan page for cost

| F1 LIVING AREA       | 1404 <sup>FT</sup> | F1 BEDROOMS          | 4    | F1 BATHROOMS         | 1    |
|----------------------|--------------------|----------------------|------|----------------------|------|
| Main                 | 922.00 FT          | Main                 | 3.00 | Main                 | 1.00 |
| Future               | 482.00 FT          | Future               | 1.00 | Future               |      |
| 2 <sup>nd</sup> Unit | FT                 | 2 <sup>nd</sup> Unit |      | 2 <sup>nd</sup> Unit |      |