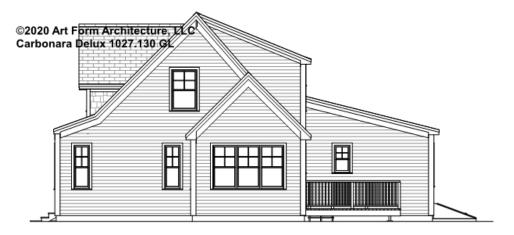

MENT 1027.130 GL

Some features shown are optional. Your Purchase & Sale Agreement governs, whether items are labeled "optional" in this document or not.



#### CLG HT SHOWN 7'-8" CLG HT POSSIBLE 10' & Up

\* Major Change Fee, see website plan page for cost

| F1 LIVING AREA       | 0 FT | F1 BEDROOMS          | 0 | F1 BATHROOMS         | 0 |
|----------------------|------|----------------------|---|----------------------|---|
| Main                 | FT   | Main                 |   | Main                 |   |
| Future               | FT   | Future               |   | Future               |   |
| 2 <sup>nd</sup> Unit | FT   | 2 <sup>nd</sup> Unit |   | 2 <sup>nd</sup> Unit |   |



# CARBONARA DELUX - FRONT ELEVATION 1027.130 GL





## CARBONARA DELUX - RIGHT ELEVATION 1027.130 GL

\_





## CARBONARA DELUX - REAR ELEVATION 1027.130 GL





## CARBONARA DELUX - LEFT ELEVATION 1027.130 GL





#### CARBONARA DELUX - REAR RENDER 1027.130 GL