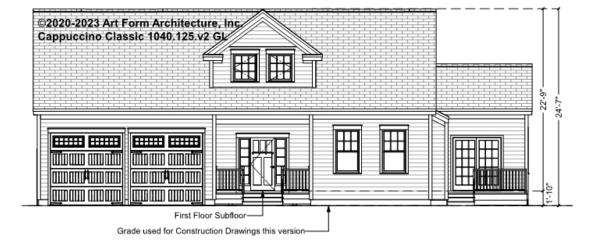

|



### CAPPUCCINO CLASSIC WITH SUN -BASEMENT 1040.125.v2 GL

Some features shown are optional. Your Purchase & Sale Agreement governs, whether items are labeled "optional" in this document or not.



#### CLG HT SHOWN 7'-8" CLG HT POSSIBLE 9'-0"

\* Major Change Fee, see website plan page for cost

| F1 LIVING AREA       | 0 FT | F1 BEDROOMS          | 0 | F1 BATHROOMS         | 0 |
|----------------------|------|----------------------|---|----------------------|---|
| Main                 | FT   | Main                 |   | Main                 |   |
| Future               | FT   | Future               |   | Future               |   |
| 2 <sup>nd</sup> Unit | FT   | 2 <sup>nd</sup> Unit |   | 2 <sup>nd</sup> Unit |   |



# CAPPUCCINO CLASSIC WITH SUN - FRONT ELEVATION 1040.125.v2 GL





# CAPPUCCINO CLASSIC WITH SUN - RIGHT ELEVATION 1040.125.v2 GL





### CAPPUCCINO CLASSIC WITH SUN -REAR ELEVATION 1040.125.v2 GL





### CAPPUCCINO CLASSIC WITH SUN -LEFT ELEVATION 1040.125.v2 GL





### CAPPUCCINO CLASSIC WITH SUN -REAR RENDER 1040.125.v2 GL