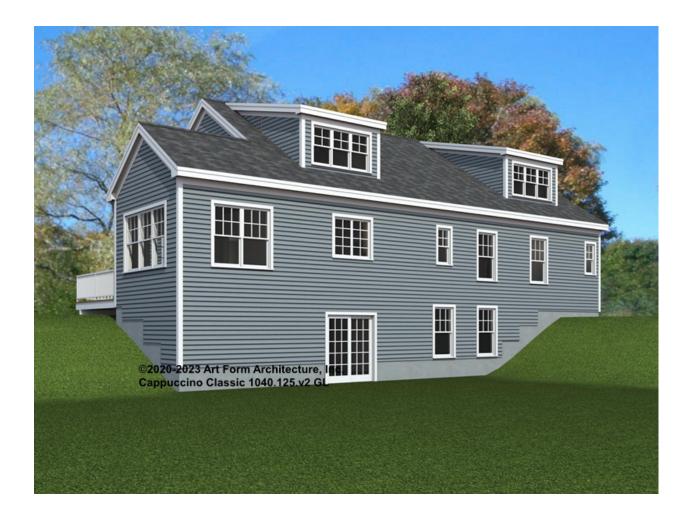

, see website plan page for cost

| F1 LIVING AREA       | 0 FT | F1 BEDROOMS          | 0 | F1 BATHROOMS         | 0 |
|----------------------|------|----------------------|---|----------------------|---|
| Main                 | FT   | Main                 |   | Main                 |   |
| Future               | FT   | Future               |   | Future               |   |
| 2 <sup>nd</sup> Unit | FT   | 2 <sup>nd</sup> Unit |   | 2 <sup>nd</sup> Unit |   |



# CAPPUCCINO CLASSIC WITH SUN - FRONT ELEVATION 1040.125.v2 GL





# CAPPUCCINO CLASSIC WITH SUN - RIGHT ELEVATION 1040.125.v2 GL





### CAPPUCCINO CLASSIC WITH SUN -REAR ELEVATION 1040.125.v2 GL





### CAPPUCCINO CLASSIC WITH SUN -LEFT ELEVATION 1040.125.v2 GL





### CAPPUCCINO CLASSIC WITH SUN -REAR RENDER 1040.125.v2 GL