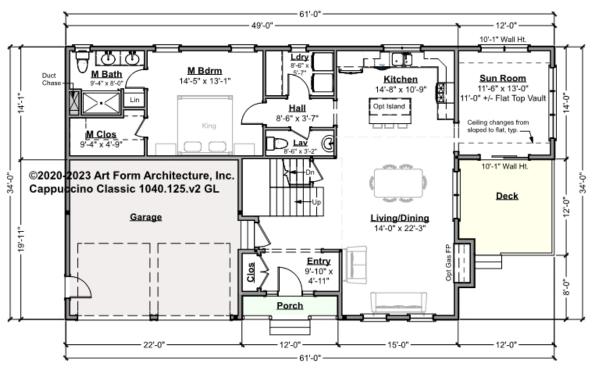

## CAPPUCCINO CLASSIC WITH SUN - 1<sup>ST</sup> FLOOR 1040.125.v2 GL

Some features shown are optional. Your Purchase & Sale Agreement governs, whether items are labeled "optional" in this document or not.

Living Area this Floor: 1360 sq ft 9 ft Ceilings, unless noted otherwise

#### CLG HT SHOWN 9'-0" CLG HT POSSIBLE 8'-0"

\* Major Change Fee, see website plan page for cost

| F1 LIVING AREA       | 1360 <sup>FT</sup> | F1 BEDROOMS          | 2    | F1 BATHROOMS         | 1.5  |
|----------------------|--------------------|----------------------|------|----------------------|------|
| Main                 | 1360.00 FT         | Main                 | 1.00 | Main                 | 1.50 |
| Future               | FT                 | Future               | 1.00 | Future               |      |
| 2 <sup>nd</sup> Unit | FT                 | 2 <sup>nd</sup> Unit |      | 2 <sup>nd</sup> Unit |      |