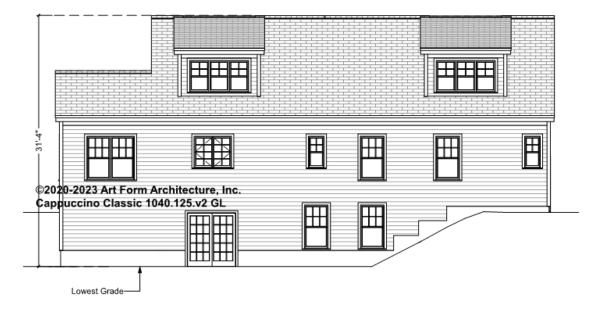

, whether items are labeled "optional" in this document or not.



#### CLG HT SHOWN 7'-8" CLG HT POSSIBLE 9'-0"

\* Major Change Fee, see website plan page for cost

| F1 LIVING AREA       | 0 FT | F1 BEDROOMS          | 0 | F1 BATHROOMS         | 0 |
|----------------------|------|----------------------|---|----------------------|---|
| Main                 | FT   | Main                 |   | Main                 |   |
| Future               | FT   | Future               |   | Future               |   |
| 2 <sup>nd</sup> Unit | FT   | 2 <sup>nd</sup> Unit |   | 2 <sup>nd</sup> Unit |   |



# CAPPUCCINO CLASSIC WITH SUN - FRONT ELEVATION 1040.125.v2 GL





# CAPPUCCINO CLASSIC WITH SUN - RIGHT ELEVATION 1040.125.v2 GL





### CAPPUCCINO CLASSIC WITH SUN -REAR ELEVATION 1040.125.v2 GL





### CAPPUCCINO CLASSIC WITH SUN -LEFT ELEVATION 1040.125.v2 GL





### CAPPUCCINO CLASSIC WITH SUN -REAR RENDER 1040.125.v2 GL