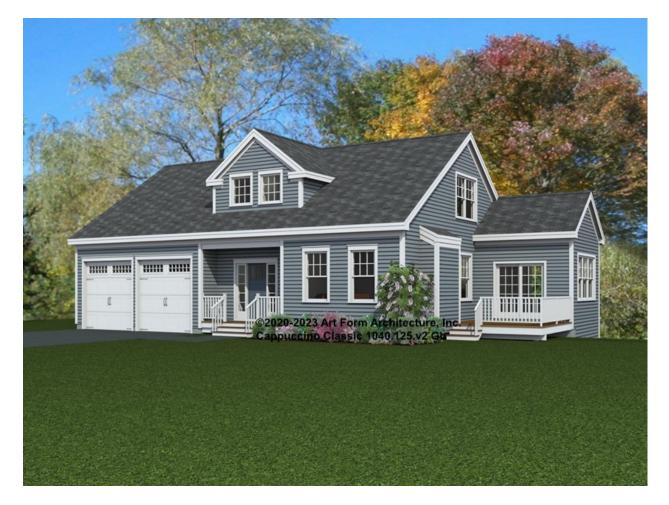

# CAPPUCCINO CLASSIC WITH SUN - FRONT ELEVATION 1040.125.v2 GL

# CAPPUCCINO CLASSIC WITH SUN - RIGHT ELEVATION 1040.125.v2 GL