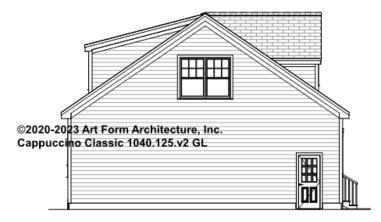

### CLG HT SHOWN 7'-8" CLG HT POSSIBLE 9'-0"

\* Major Change Fee, see website plan page for cost

| F1 LIVING AREA       | 0 FT | F1 BEDROOMS          | 0 | F1 BATHROOMS         | 0 |
|----------------------|------|----------------------|---|----------------------|---|
| Main                 | FT   | Main                 |   | Main                 |   |
| Future               | FT   | Future               |   | Future               |   |
| 2 <sup>nd</sup> Unit | FT   | 2 <sup>nd</sup> Unit |   | 2 <sup>nd</sup> Unit |   |



# CAPPUCCINO CLASSIC WITH SUN - FRONT ELEVATION 1040.125.v2 GL





# CAPPUCCINO CLASSIC WITH SUN - RIGHT ELEVATION 1040.125.v2 GL





### CAPPUCCINO CLASSIC WITH SUN -REAR ELEVATION 1040.125.v2 GL





### CAPPUCCINO CLASSIC WITH SUN -LEFT ELEVATION 1040.125.v2 GL





### CAPPUCCINO CLASSIC WITH SUN -REAR RENDER 1040.125.v2 GL