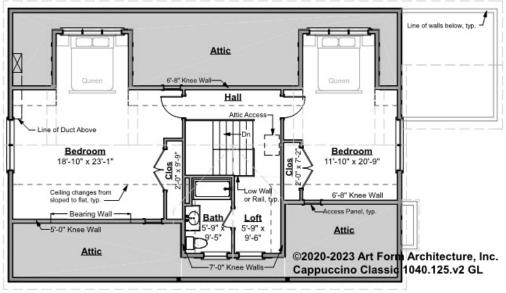

## CAPPUCCINO CLASSIC WITH SUN - 2<sup>ND</sup> FLOOR 1040.125.v2 GL

Some features shown are optional. Your Purchase & Sale Agreement governs, whether items are labeled "optional" in this document or not.

Living Area this Floor: 999 sq ft 8 ft Ceilings

CLG HT SHOWN 8'-0" CLG HT POSSIBLE 9'-0"

\* Major Change Fee, see website plan page for cost

| F1 LIVING AREA       | 999 <sup>FT</sup> | F1 BEDROOMS          | 2    | F1 BATHROOMS         | 1    |
|----------------------|-------------------|----------------------|------|----------------------|------|
| Main                 | 999.00 FT         | Main                 | 2.00 | Main                 | 1.00 |
| Future               | FT                | Future               |      | Future               |      |
| 2 <sup>nd</sup> Unit | FT                | 2 <sup>nd</sup> Unit |      | 2 <sup>nd</sup> Unit |      |