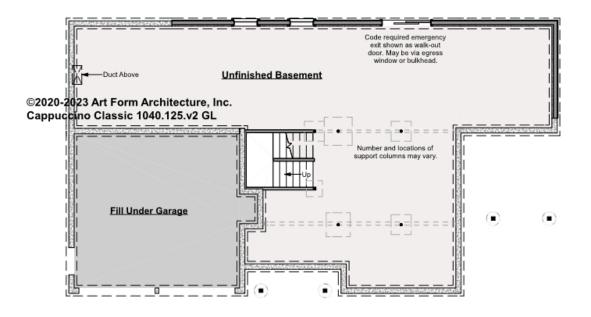

### CAPPUCCINO CLASSIC WITH SUN -BASEMENT 1040.125.v2 GL

Some features shown are optional. Your Purchase & Sale Agreement governs, whether items are labeled "optional" in this document or not.

#### CLG HT SHOWN 7'-8" CLG HT POSSIBLE 9'-0"

\* Major Change Fee, see website plan page for cost

| F1 LIVING AREA       | 0 FT | F1 BEDROOMS          | 0 | F1 BATHROOMS         | 0 |
|----------------------|------|----------------------|---|----------------------|---|
| Main                 | FT   | Main                 |   | Main                 |   |
| Future               | FT   | Future               |   | Future               |   |
| 2 <sup>nd</sup> Unit | FT   | 2 <sup>nd</sup> Unit |   | 2 <sup>nd</sup> Unit |   |