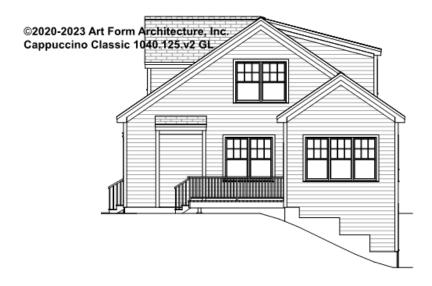

features shown are optional. Your Purchase & Sale Agreement governs, whether items are labeled "optional" in this document or not.



#### CLG HT SHOWN 7'-8" CLG HT POSSIBLE 9'-0"

\* Major Change Fee, see website plan page for cost

| F1 LIVING AREA       | 0 FT | F1 BEDROOMS          | 0 | F1 BATHROOMS         | 0 |
|----------------------|------|----------------------|---|----------------------|---|
| Main                 | FT   | Main                 |   | Main                 |   |
| Future               | FT   | Future               |   | Future               |   |
| 2 <sup>nd</sup> Unit | FT   | 2 <sup>nd</sup> Unit |   | 2 <sup>nd</sup> Unit |   |



# CAPPUCCINO CLASSIC WITH SUN - FRONT ELEVATION 1040.125.v2 GL





# CAPPUCCINO CLASSIC WITH SUN - RIGHT ELEVATION 1040.125.v2 GL





### CAPPUCCINO CLASSIC WITH SUN -REAR ELEVATION 1040.125.v2 GL





### CAPPUCCINO CLASSIC WITH SUN -LEFT ELEVATION 1040.125.v2 GL





### CAPPUCCINO CLASSIC WITH SUN -REAR RENDER 1040.125.v2 GL