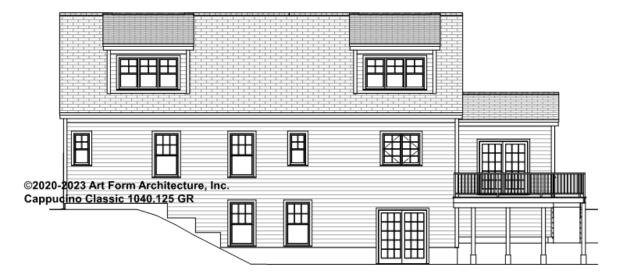

nt governs, whether items are labeled "optional" in this document or not.



#### CLG HT SHOWN 7'-8" CLG HT POSSIBLE 9'-0"

\* Major Change Fee, see website plan page for cost

| F1 LIVING AREA       | 0 FT | F1 BEDROOMS          | 0 | F1 BATHROOMS         | 0 |
|----------------------|------|----------------------|---|----------------------|---|
| Main                 | FT   | Main                 |   | Main                 |   |
| Future               | FT   | Future               |   | Future               |   |
| 2 <sup>nd</sup> Unit | FT   | 2 <sup>nd</sup> Unit |   | 2 <sup>nd</sup> Unit |   |



# CAPPUCCINO CLASSIC WITH SUN - FRONT ELEVATION 1040.125 GR





# CAPPUCCINO CLASSIC WITH SUN - RIGHT ELEVATION 1040.125 GR





## CAPPUCCINO CLASSIC WITH SUN -REAR ELEVATION 1040.125 GR





## CAPPUCCINO CLASSIC WITH SUN -LEFT ELEVATION 1040.125 GR





## CAPPUCCINO CLASSIC WITH SUN -REAR RENDER 1040.125 GR