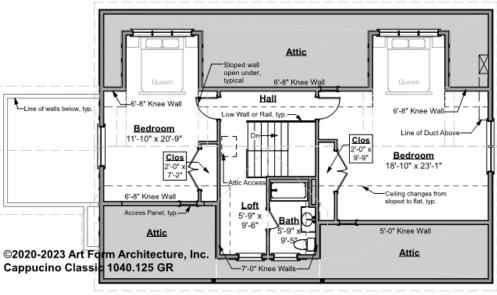

# CAPPUCCINO CLASSIC WITH SUN - 2<sup>ND</sup> FLOOR 1040.125 GR

Some features shown are optional. Your Purchase & Sale Agreement governs, whether items are labeled "optional" in this document or not.

Living Area this Floor: 999 sq ft 8 ft Ceilings

#### CLG HT SHOWN 8'-0" CLG HT POSSIBLE 9'-0"

\* Major Change Fee, see website plan page for cost

| F1 LIVING AREA       | 999 <sup>FT</sup>    | F1 BEDROOMS          | 2    | F1 BATHROOMS         | 1    |
|----------------------|----------------------|----------------------|------|----------------------|------|
| Main                 | 999.00 <sup>FT</sup> | Main                 | 2.00 | Main                 | 1.00 |
| Future               | FT                   | Future               |      | Future               |      |
| 2 <sup>nd</sup> Unit | FT                   | 2 <sup>nd</sup> Unit |      | 2 <sup>nd</sup> Unit |      |