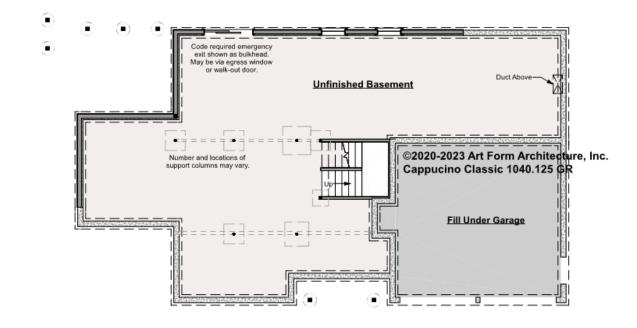

### CAPPUCCINO CLASSIC WITH SUN -BASEMENT 1040.125 GR

Some features shown are optional. Your Purchase & Sale Agreement governs, whether items are labeled "optional" in this document or not.

#### CLG HT SHOWN 7'-8" CLG HT POSSIBLE 9'-0"

\* Major Change Fee, see website plan page for cost

| F1 LIVING AREA       | 0 FT | F1 BEDROOMS          | 0 | F1 BATHROOMS         | 0 |
|----------------------|------|----------------------|---|----------------------|---|
| Main                 | FT   | Main                 |   | Main                 |   |
| Future               | FT   | Future               |   | Future               |   |
| 2 <sup>nd</sup> Unit | FT   | 2 <sup>nd</sup> Unit |   | 2 <sup>nd</sup> Unit |   |