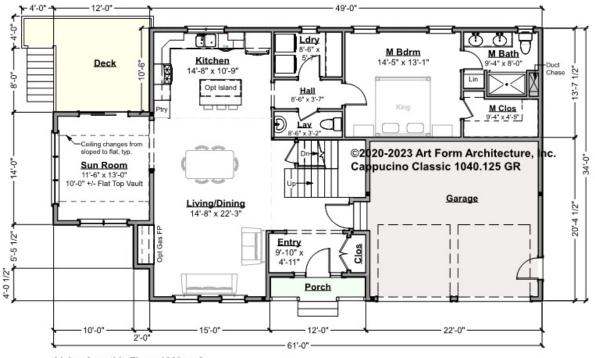

# CAPPUCCINO CLASSIC WITH SUN - 1<sup>ST</sup> FLOOR 1040.125 GR

Some features shown are optional. Your Purchase & Sale Agreement governs, whether items are labeled "optional" in this document or not.

Living Area this Floor: 1360 sq ft 9 ft Ceilings, unless noted otherwise

#### CLG HT SHOWN 9'-0" CLG HT POSSIBLE 8'-0"

\* Major Change Fee, see website plan page for cost

| F1 LIVING AREA       | 1360 <sup>FT</sup> | F1 BEDROOMS          | 1    | F1 BATHROOMS         | 1.5  |
|----------------------|--------------------|----------------------|------|----------------------|------|
| Main                 | 1360.00 FT         | Main                 | 1.00 | Main                 | 1.50 |
| Future               | FT                 | Future               |      | Future               |      |
| 2 <sup>nd</sup> Unit | FT                 | 2 <sup>nd</sup> Unit |      | 2 <sup>nd</sup> Unit |      |