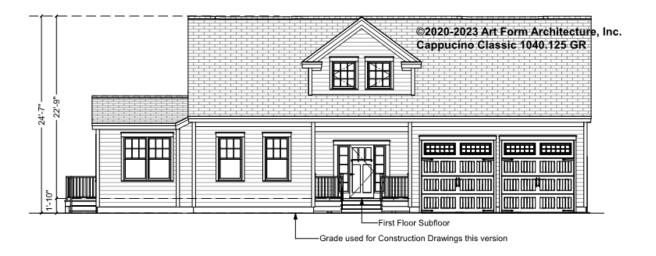

t |      |

### CAPPUCCINO CLASSIC WITH SUN -BASEMENT 1040.125 GR

Some features shown are optional. Your Purchase & Sale Agreement governs, whether items are labeled "optional" in this document or not.



#### CLG HT SHOWN 7'-8" CLG HT POSSIBLE 9'-0"

\* Major Change Fee, see website plan page for cost

| F1 LIVING AREA       | 0 FT | F1 BEDROOMS          | 0 | F1 BATHROOMS         | 0 |
|----------------------|------|----------------------|---|----------------------|---|
| Main                 | FT   | Main                 |   | Main                 |   |
| Future               | FT   | Future               |   | Future               |   |
| 2 <sup>nd</sup> Unit | FT   | 2 <sup>nd</sup> Unit |   | 2 <sup>nd</sup> Unit |   |



# CAPPUCCINO CLASSIC WITH SUN - FRONT ELEVATION 1040.125 GR





# CAPPUCCINO CLASSIC WITH SUN - RIGHT ELEVATION 1040.125 GR





## CAPPUCCINO CLASSIC WITH SUN -REAR ELEVATION 1040.125 GR





## CAPPUCCINO CLASSIC WITH SUN -LEFT ELEVATION 1040.125 GR





## CAPPUCCINO CLASSIC WITH SUN -REAR RENDER 1040.125 GR