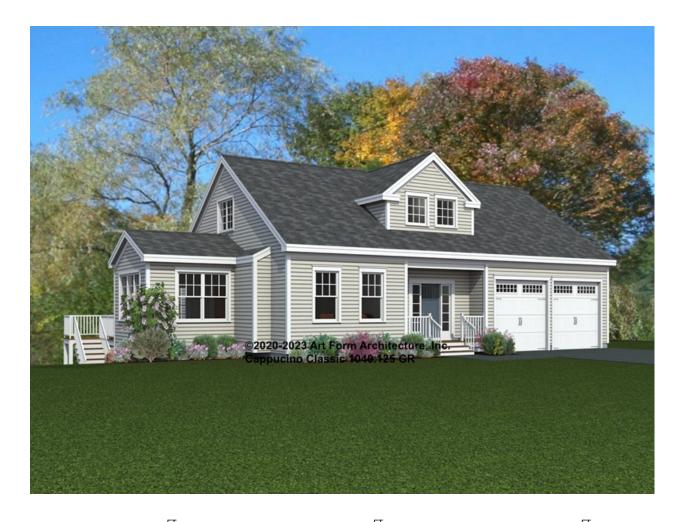

# CAPPUCCINO CLASSIC WITH SUN 1040.125 GR

In addition to our Terms and Conditions (the "Terms"), please be aware of the following:

Art Form Architecture, LLC ("Artform") requires that our Drawings be built substantially as designed. Artform will not be obligated by or liable for use of this design with markups as part of any builder agreement. While we attempt to accommodate where possible and reasonable, and where the changes do not denigrate our design, any and all changes to Drawings must be approved in writing by Artform. It is recommended that you have your Drawing updated by Artform prior to attaching any Drawing to any builder agreement. Artform shall not be responsible for the misuse of or unauthorized alterations to any of its Drawings.



| <b>Width</b> 61.00 FT |                    | <b>Depth</b> 34.00 F1 |   | Height 24.58 FT      |     |  |
|-----------------------|--------------------|-----------------------|---|----------------------|-----|--|
| LIVING AREA           | 2359 <sup>FT</sup> | BEDROOMS              | 3 | BATHROOMS            | 2.5 |  |
| Main                  | 2359 FT            | Main                  | 3 | Main                 | 2.5 |  |
| Future                | 0 FT               | Future                | 0 | Future               | 0   |  |
| 2 <sup>nd</sup> Unit  | 0 FT               | 2 <sup>nd</sup> Unit  | 0 | 2 <sup>nd</sup> Unit | 0   |  |

# CAPPUCCINO CLASSIC WITH SUN - 1<sup>ST</sup> FLOOR 1040.125 GR

Some features shown are optional. Your Purchase & Sale Agreement governs, whether items a