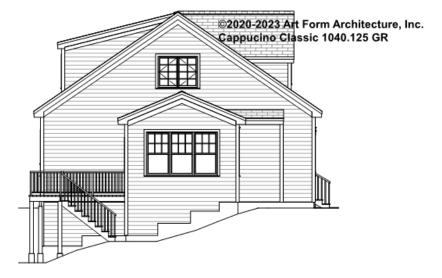

t or not.



#### CLG HT SHOWN 7'-8" CLG HT POSSIBLE 9'-0"

\* Major Change Fee, see website plan page for cost

| F1 LIVING AREA       | 0 FT | F1 BEDROOMS          | 0 | F1 BATHROOMS         | 0 |
|----------------------|------|----------------------|---|----------------------|---|
| Main                 | FT   | Main                 |   | Main                 |   |
| Future               | FT   | Future               |   | Future               |   |
| 2 <sup>nd</sup> Unit | FT   | 2 <sup>nd</sup> Unit |   | 2 <sup>nd</sup> Unit |   |



# CAPPUCCINO CLASSIC WITH SUN - FRONT ELEVATION 1040.125 GR





# CAPPUCCINO CLASSIC WITH SUN - RIGHT ELEVATION 1040.125 GR





## CAPPUCCINO CLASSIC WITH SUN -REAR ELEVATION 1040.125 GR





## CAPPUCCINO CLASSIC WITH SUN -LEFT ELEVATION 1040.125 GR





## CAPPUCCINO CLASSIC WITH SUN -REAR RENDER 1040.125 GR