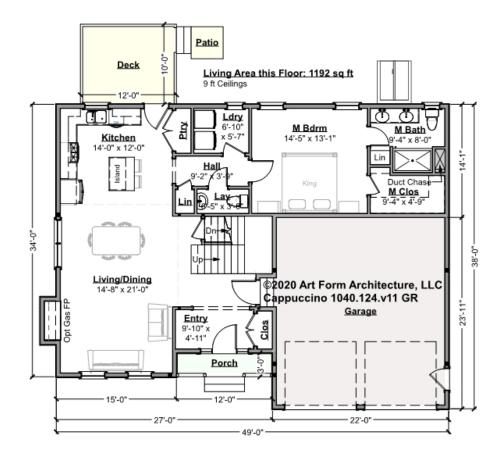

### CAPPUCCINO - 1<sup>ST</sup> FLOOR 1040.124.v8 GR

Some features shown are optional. Your Purchase & Sale Agreement governs, whether items are labeled "optional" in this document or not.

#### CLG HT SHOWN 9'-0" CLG HT POSSIBLE 8'-0"

\* Major Change Fee, see website plan page for cost

| F1 LIVING AREA       | 1192 <sup>FT</sup>    | F1 BEDROOMS          | 1    | F1 BATHROOMS         | 1.5  |
|----------------------|-----------------------|----------------------|------|----------------------|------|
| Main                 | 1192.00 <sup>FT</sup> | Main                 | 1.00 | Main                 | 1.50 |
| Future               | FT                    | Future               |      | Future               |      |
| 2 <sup>nd</sup> Unit | FT                    | 2 <sup>nd</sup> Unit |      | 2 <sup>nd</sup> Unit |      |