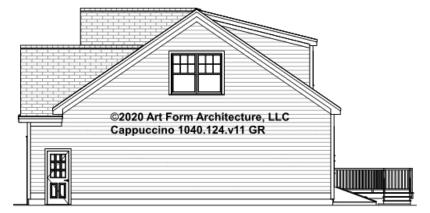

# CAPPUCCINO - BASEMENT 1040.124.v8 GR

Some features shown are optional. Your Purchase & Sale Agreement governs, whether items are labeled "optional" in this document or not.



CLG HT SHOWN 7'-8" CLG HT POSSIBLE 10' & Up

\* Major Change Fee, see website plan page for cost

| F1 LIVING AREA       | 0 FT | F1 BEDROOMS          | 0 | F1 BATHROOMS 0       |
|----------------------|------|----------------------|---|----------------------|
| Main                 | FT   | Main                 |   | Main                 |
| Future               | FT   | Future               |   | Future               |
| 2 <sup>nd</sup> Unit | FT   | 2 <sup>nd</sup> Unit |   | 2 <sup>nd</sup> Unit |



# **CAPPUCCINO - FRONT ELEVATION** 1040.124.v8 GR





# **CAPPUCCINO - RIGHT ELEVATION** 1040.124.v8 GR

\_





# CAPPUCCINO - REAR ELEVATION 1040.124.v8 GR





# CAPPUCCINO - LEFT ELEVATION 1040.124.v8 GR





### CAPPUCCINO - REAR RENDER 1040.124.v8 GR