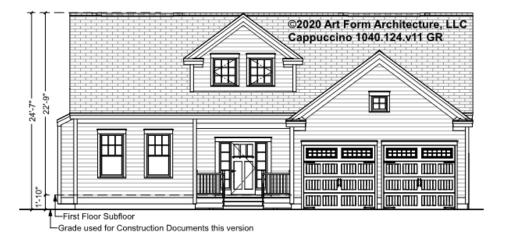

>nd</sup> Unit |      | 2 <sup>nd</sup> Unit |      |



### CAPPUCCINO - BASEMENT 1040.124.v8 GR

Some features shown are optional. Your Purchase & Sale Agreement governs, whether items are labeled "optional" in this document or not.



CLG HT SHOWN 7'-8" CLG HT POSSIBLE 10' & Up

\* Major Change Fee, see website plan page for cost

| F1 LIVING AREA       | 0 FT | F1 BEDROOMS          | 0 | F1 BATHROOMS 0       |
|----------------------|------|----------------------|---|----------------------|
| Main                 | FT   | Main                 |   | Main                 |
| Future               | FT   | Future               |   | Future               |
| 2 <sup>nd</sup> Unit | FT   | 2 <sup>nd</sup> Unit |   | 2 <sup>nd</sup> Unit |



# **CAPPUCCINO - FRONT ELEVATION** 1040.124.v8 GR





# **CAPPUCCINO - RIGHT ELEVATION** 1040.124.v8 GR

\_





# CAPPUCCINO - REAR ELEVATION 1040.124.v8 GR





# CAPPUCCINO - LEFT ELEVATION 1040.124.v8 GR





### CAPPUCCINO - REAR RENDER 1040.124.v8 GR