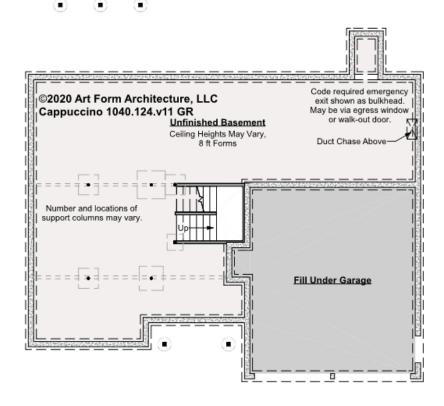

### CAPPUCCINO - BASEMENT 1040.124.v8 GR

Some features shown are optional. Your Purchase & Sale Agreement governs, whether items are labeled "optional" in this document or not.

CLG HT SHOWN 7'-8" CLG HT POSSIBLE 10' & Up

\* Major Change Fee, see website plan page for cost

| F1 LIVING AREA       | 0 FT | F1 BEDROOMS          | 0 | F1 BATHROOMS 0       |
|----------------------|------|----------------------|---|----------------------|
| Main                 | FT   | Main                 |   | Main                 |
| Future               | FT   | Future               |   | Future               |
| 2 <sup>nd</sup> Unit | FT   | 2 <sup>nd</sup> Unit |   | 2 <sup>nd</sup> Unit |