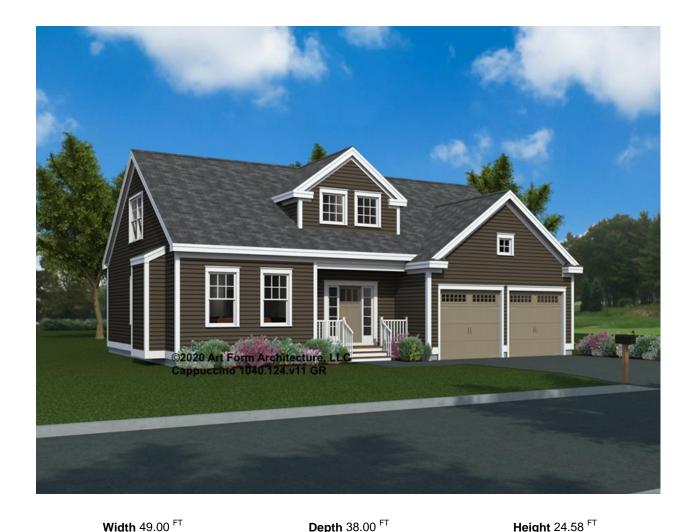

### CAPPUCCINO 1040.124.v8 GR

Part of the Cafe Series Collection.

\_

In addition to our Terms and Conditions (the "Terms"), please be aware of the following:

Art Form Architecture, LLC ("Artform") requires that our Drawings be built substantially as designed. Artform will not be obligated by or liable for use of this design with markups as part of any builder agreement. While we attempt to accommodate where possible and reasonable, and where the changes do not denigrate our design, any and all changes to Drawings must be approved in writing by Artform. It is recommended that you have your Drawing updated by Artform prior to attaching any Drawing to any builder agreement. Artform shall not be responsible for the misuse of or unauthorized alterations to any of its Drawings.



|                      |                    |                      | <b>20pm</b> 33.33 |                      |     |  |
|----------------------|--------------------|----------------------|-------------------|----------------------|-----|--|
| LIVING AREA          | 2191 <sup>FT</sup> | BEDROOMS             | 3                 | BATHROOMS            | 2.5 |  |
| Main                 | 2191 FT            | Main                 | 3                 | Main                 | 2.5 |  |
| Future               | 0 FT               | Future               | 0                 | Future               | 0   |  |
| 2 <sup>nd</sup> Unit | 0 FT               | 2 <sup>nd</sup> Unit | 0                 | 2 <sup>nd</sup> Unit | 0   |  |



### CAPPUCCINO - 1<sup>ST</sup> FLOOR 1040.124.v8 GR

Some features s