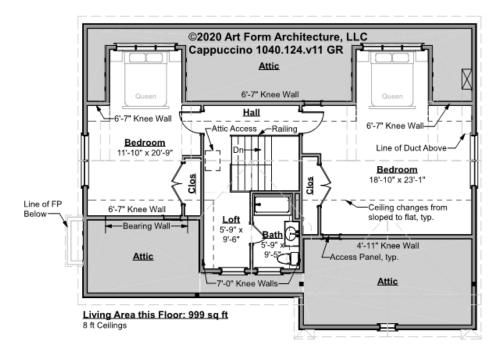

## CAPPUCCINO - 2<sup>ND</sup> FLOOR 1040.124.v8 GR

Some features shown are optional. Your Purchase & Sale Agreement governs, whether items are labeled "optional" in this document or not.

#### CLG HT SHOWN 8'-0" CLG HT POSSIBLE 9'-0"

\* Major Change Fee, see website plan page for cost

| F1 LIVING AREA       | 999 <sup>FT</sup> | F1 BEDROOMS          | 2    | F1 BATHROOMS         | 1    |
|----------------------|-------------------|----------------------|------|----------------------|------|
| Main                 | 999.00 FT         | Main                 | 2.00 | Main                 | 1.00 |
| Future               | FT                | Future               |      | Future               |      |
| 2 <sup>nd</sup> Unit | FT                | 2 <sup>nd</sup> Unit |      | 2 <sup>nd</sup> Unit |      |