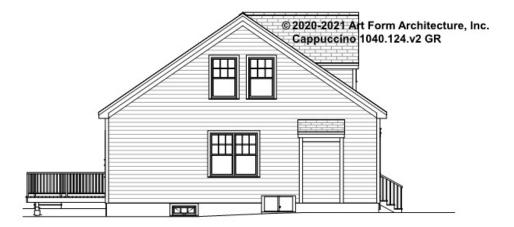

7'-8" CLG HT POSSIBLE 9'-0"

\* Major Change Fee, see website plan page for cost

| F1 LIVING AREA       | 0 <sup>FT</sup> | F1 BEDROOMS          | 0    | F1 BATHROOMS         | 0    |
|----------------------|-----------------|----------------------|------|----------------------|------|
| Main                 | 0.00 FT         | Main                 | 0.00 | Main                 | 0.00 |
| Future               | 0.00 FT         | Future               | 0.00 | Future               | 0.00 |
| 2 <sup>nd</sup> Unit | 0.00 FT         | 2 <sup>nd</sup> Unit | 0.00 | 2 <sup>nd</sup> Unit | 0.00 |



# CAPPUCCINO - FRONT ELEVATION 1040.124.v2 GR





# CAPPUCCINO - RIGHT ELEVATION 1040.124.v2 GR





# CAPPUCCINO - REAR ELEVATION 1040.124.v2 GR





## CAPPUCCINO - LEFT ELEVATION 1040.124.v2 GR