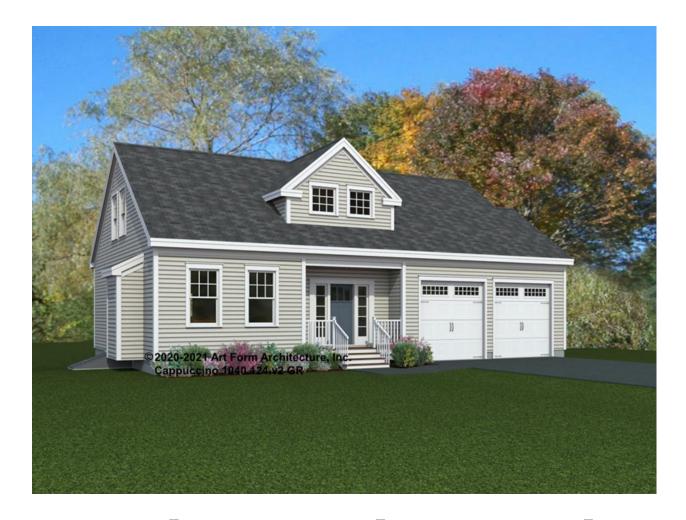

# CAPPUCCINO - FRONT ELEVATION 1040.124.v2 GR

| <b>Width</b> 51.00 <sup>FT</sup> |         | Depth 34.00 <sup>FT</sup> |   | Height 24.83 FT      |     |  |
|----------------------------------|---------|---------------------------|---|----------------------|-----|--|
| LIVING AREA                      | 2059 FT | BEDROOMS                  | 3 | BATHROOMS            | 2.5 |  |
| Main                             | 2059 FT | Main                      | 3 | Main                 | 2.5 |  |
| Future                           | 0 FT    | Future                    | 0 | Future               | 0   |  |
| 2 <sup>nd</sup> Unit             | 0 FT    | 2 <sup>nd</sup> Unit      | 0 | 2 <sup>nd</sup> Unit | 0   |  |