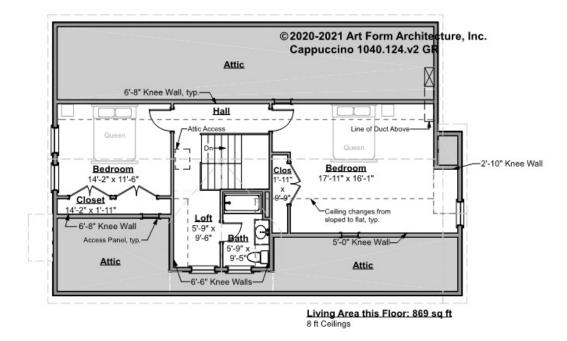

### CAPPUCCINO - 2<sup>ND</sup> FLOOR 1040.124.v2 GR

Some features shown are optional. Your Purchase & Sale Agreement governs, whether items are labeled "optional" in this document or not.

CLG HT SHOWN 8'-0" CLG HT POSSIBLE 8'-0"

\* Major Change Fee, see website plan page for cost

| F1 LIVING AREA       | 869 <sup>FT</sup>  | F1 BEDROOMS          | 2    | F1 BATHROOMS         | 1    |
|----------------------|--------------------|----------------------|------|----------------------|------|
| Main                 | 869.00 FT          | Main                 | 2.00 | Main                 | 1.00 |
| Future               | 0.00 <sup>FT</sup> | Future               | 0.00 | Future               | 0.00 |
| 2 <sup>nd</sup> Unit | 0.00 <sup>FT</sup> | 2 <sup>nd</sup> Unit | 0.00 | 2 <sup>nd</sup> Unit | 0.00 |