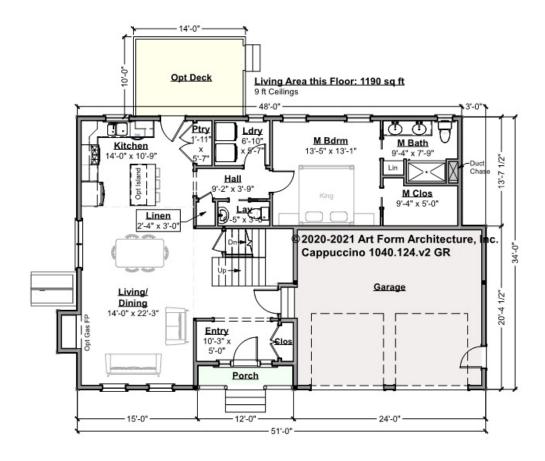

### CAPPUCCINO - 1<sup>ST</sup> FLOOR 1040.124.v2 GR

Some features shown are optional. Your Purchase & Sale Agreement governs, whether items are labeled "optional" in this document or not.

#### CLG HT SHOWN 9'-0" CLG HT POSSIBLE 8'-0"

\* Major Change Fee, see website plan page for cost

| F1 LIVING AREA       | 1190 <sup>FT</sup> | F1 BEDROOMS          | 1    | F1 BATHROOMS         | 1.5  |
|----------------------|--------------------|----------------------|------|----------------------|------|
| Main                 | 1190.00 FT         | Main                 | 1.00 | Main                 | 1.50 |
| Future               | 0.00 <sup>FT</sup> | Future               | 0.00 | Future               | 0.00 |
| 2 <sup>nd</sup> Unit | 0.00 <sup>FT</sup> | 2 <sup>nd</sup> Unit | 0.00 | 2 <sup>nd</sup> Unit | 0.00 |