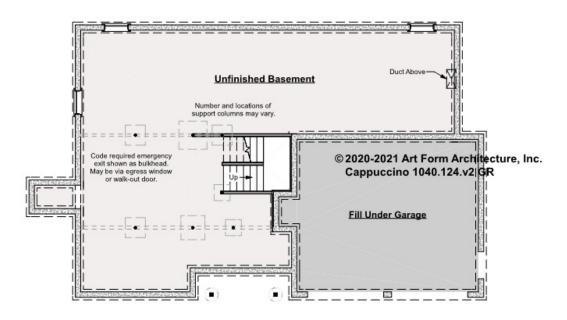

### CAPPUCCINO - BASEMENT 1040.124.v2 GR

Some features shown are optional. Your Purchase & Sale Agreement governs, whether items are labeled "optional" in this document or not.

#### CLG HT SHOWN 7'-8" CLG HT POSSIBLE 9'-0"

\* Major Change Fee, see website plan page for cost

| F1 LIVING AREA       | 0 <sup>FT</sup> | F1 BEDROOMS          | 0    | F1 BATHROOMS         | 0    |
|----------------------|-----------------|----------------------|------|----------------------|------|
| Main                 | 0.00 FT         | Main                 | 0.00 | Main                 | 0.00 |
| Future               | 0.00 FT         | Future               | 0.00 | Future               | 0.00 |
| 2 <sup>nd</sup> Unit | 0.00 FT         | 2 <sup>nd</sup> Unit | 0.00 | 2 <sup>nd</sup> Unit | 0.00 |