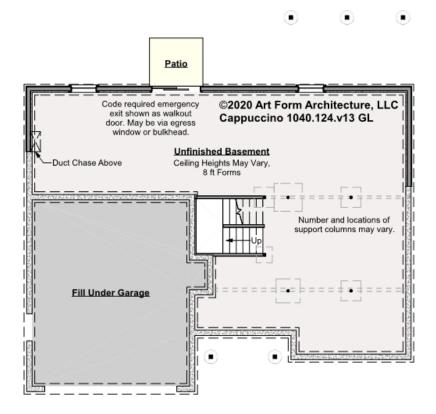

## CAPPUCCINO - BASEMENT 1040.124.v13 GL

Some features shown are optional. Your Purchase & Sale Agreement governs, whether items are labeled "optional" in this document or not.

### CLG HT SHOWN 7'-8" CLG HT POSSIBLE 10' & Up

\* Major Change Fee, see website plan page for cost

| F1 LIVING AREA       | 0 FT | F1 BEDROOMS          | 0 | F1 BATHROOMS 0       |
|----------------------|------|----------------------|---|----------------------|
| Main                 | FT   | Main                 |   | Main                 |
| Future               | FT   | Future               |   | Future               |
| 2 <sup>nd</sup> Unit | FT   | 2 <sup>nd</sup> Unit |   | 2 <sup>nd</sup> Unit |