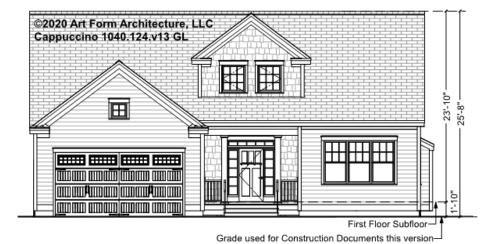

p>nd</sup> Unit |      | 2 <sup>nd</sup> Unit |      |

## CAPPUCCINO - BASEMENT 1040.124.v13 GL

Some features shown are optional. Your Purchase & Sale Agreement governs, whether items are labeled "optional" in this document or not.



### CLG HT SHOWN 7'-8" CLG HT POSSIBLE 10' & Up

\* Major Change Fee, see website plan page for cost

| F1 LIVING AREA       | 0 FT | F1 BEDROOMS          | 0 | F1 BATHROOMS 0       |
|----------------------|------|----------------------|---|----------------------|
| Main                 | FT   | Main                 |   | Main                 |
| Future               | FT   | Future               |   | Future               |
| 2 <sup>nd</sup> Unit | FT   | 2 <sup>nd</sup> Unit |   | 2 <sup>nd</sup> Unit |



# CAPPUCCINO - FRONT ELEVATION 1040.124.v13 GL





# CAPPUCCINO - RIGHT ELEVATION 1040.124.v13 GL





# CAPPUCCINO - REAR ELEVATION 1040.124.v13 GL





## CAPPUCCINO - LEFT ELEVATION 1040.124.v13 GL





## CAPPUCCINO - REAR RENDER 1040.124.v13 GL