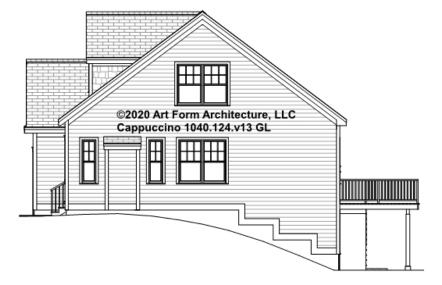

|

## CAPPUCCINO - BASEMENT 1040.124.v13 GL

Some features shown are optional. Your Purchase & Sale Agreement governs, whether items are labeled "optional" in this document or not.



### CLG HT SHOWN 7'-8" CLG HT POSSIBLE 10' & Up

\* Major Change Fee, see website plan page for cost

| F1 LIVING AREA       | 0 FT | F1 BEDROOMS          | 0 | F1 BATHROOMS 0       |
|----------------------|------|----------------------|---|----------------------|
| Main                 | FT   | Main                 |   | Main                 |
| Future               | FT   | Future               |   | Future               |
| 2 <sup>nd</sup> Unit | FT   | 2 <sup>nd</sup> Unit |   | 2 <sup>nd</sup> Unit |



# CAPPUCCINO - FRONT ELEVATION 1040.124.v13 GL





# CAPPUCCINO - RIGHT ELEVATION 1040.124.v13 GL





# CAPPUCCINO - REAR ELEVATION 1040.124.v13 GL





## CAPPUCCINO - LEFT ELEVATION 1040.124.v13 GL





## CAPPUCCINO - REAR RENDER 1040.124.v13 GL