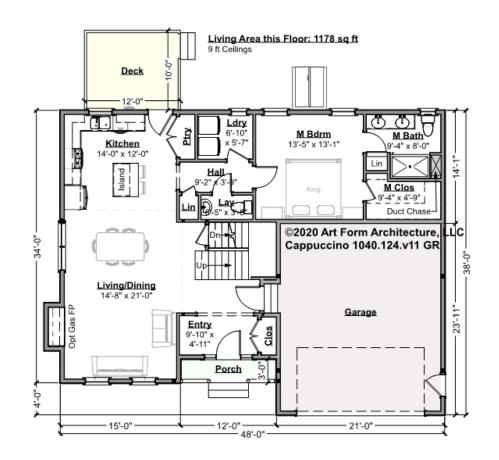

## CAPPUCCINO - 1<sup>ST</sup> FLOOR 1040.124.v11 GR

—

Some features shown are optional. Your Purchase & Sale Agreement governs, whether items are labeled "optional" in this document or not.

CLG HT SHOWN 9'-0" CLG HT POSSIBLE 8'-0"

\* Major Change Fee, see website plan page for cost

| F1 LIVING AREA       | 1178 <sup>FT</sup>    | F1 BEDROOMS          | 1    | F1 BATHROOMS         | 1.5  |
|----------------------|-----------------------|----------------------|------|----------------------|------|
| Main                 | 1178.00 <sup>FT</sup> | Main                 | 1.00 | Main                 | 1.50 |
| Future               | FT                    | Future               |      | Future               |      |
| 2 <sup>nd</sup> Unit | FT                    | 2 <sup>nd</sup> Unit |      | 2 <sup>nd</sup> Unit |      |

\_

Some features shown are optional. Your Purchase & Sale Agreement governs, whether items are labeled "optional" in this document or not.