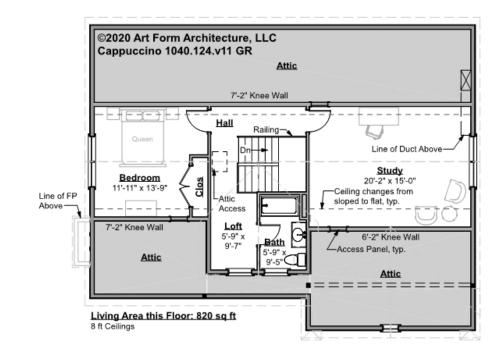

## CAPPUCCINO - 2<sup>ND</sup> FLOOR 1040.124.v11 GR

Most buyers of this plan would use the Study space as a Bedroom, which is why this plan is listed as a (3) Bedroom House. If you do intend to use this space as a Bedroom, we can add in the Closet for you at no additional charge.

### CLG HT SHOWN 8'-0" CLG HT POSSIBLE 9'-0"

\* Major Change Fee, see website plan page for cost

| F1 LIVING AREA       | 820 <sup>FT</sup> | F1 BEDROOMS          | 2    | F1 BATHROOMS         | 1    |
|----------------------|-------------------|----------------------|------|----------------------|------|
| Main                 | 820.00 FT         | Main                 | 2.00 | Main                 | 1.00 |
| Future               | FT                | Future               |      | Future               |      |
| 2 <sup>nd</sup> Unit | FT                | 2 <sup>nd</sup> Unit |      | 2 <sup>nd</sup> Unit |      |