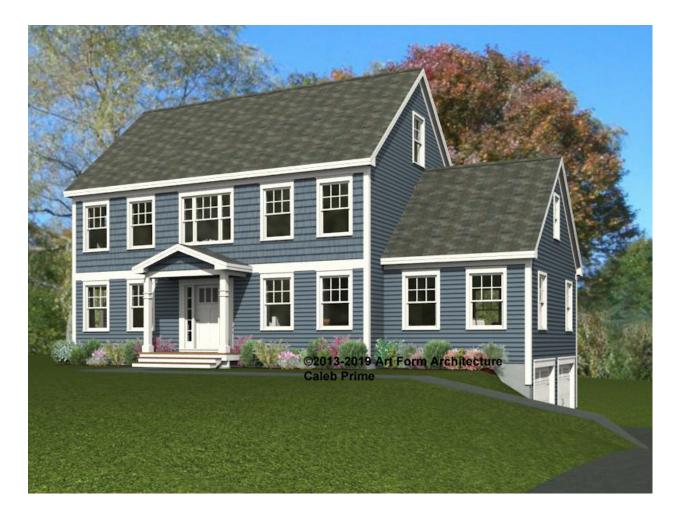

### CALEB PRIME EXPANDED 591.122.v5 GR

Part of the Classy Colonials Collection.

In addition to our Terms and Conditions (the "Terms"), please be aware of the following:

Art Form Architecture, LLC ("Artform") requires that our Drawings be built substantially as designed. Artform will not be obligated by or liable for use of this design with markups as part of any builder agreement. While we attempt to accommodate where possible and reasonable, and where the changes do not denigrate our design, any and all changes to Drawings must be approved in writing by Artform. It is recommended that you have your Drawing updated by Artform prior to attaching any Drawing to any builder agreement. Artform shall not be responsible for the misuse of or unauthorized alterations to any of its Drawings.



Width 50.00 FT

Depth 32.50 FT

Height 32.25 FT

| LIVING AREA          | 3078 <sup>FT</sup> |
|----------------------|--------------------|
| Main                 | 2495 FT            |
| Future               | 583 <sup>FT</sup>  |
| 2 <sup>nd</sup> Unit | 0 FT               |

| BEDROOMS             | 6 |
|----------------------|---|
| Main                 | 3 |
| Future               | 3 |
| 2 <sup>nd</sup> Unit | 0 |

| BATHROOMS            | 2.5 |
|----------------------|-----|
| Main                 | 2.5 |
| Future               | 0   |
| 2 <sup>nd</sup> Unit | 0   |



### **CALEB PRIME EXPANDED - 1<sup>ST</sup> FLOOR** 591.122.v5 GR

Some features shown are optional. Your Purchase & Sale Agreement governs, whether items are labeled "optional" in this document or not.



CLG HT S