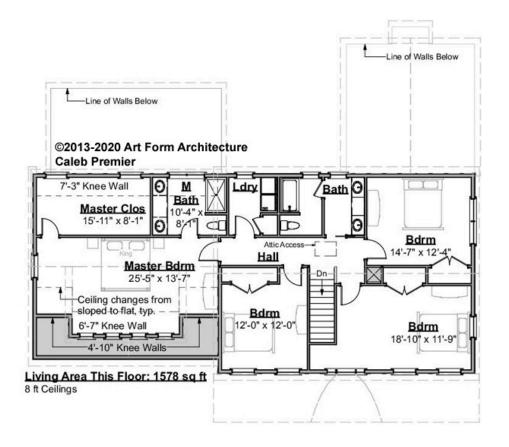

# CALEB PREMIER - 2<sup>ND</sup> FLOOR 591.129 GL

Some features shown are optional. Your Purchase & Sale Agreement governs, whether items are labeled "optional" in this document or not.

#### CLG HT SHOWN 8'-0" CLG HT POSSIBLE 9'-0"

<sup>\*</sup> Major Change Fee, see website plan page for cost

| F1 LIVING AREA       | 1578 <sup>FT</sup> | F1 BEDROOMS          | 4    | F1 BATHROOMS         | 2    |
|----------------------|--------------------|----------------------|------|----------------------|------|
| Main                 | 1578.00 FT         | Main                 | 4.00 | Main                 | 2.00 |
| Future               | 0.00 FT            | Future               | 0.00 | Future               | 0.00 |
| 2 <sup>nd</sup> Unit | 0.00 FT            | 2 <sup>nd</sup> Unit | 0.00 | 2 <sup>nd</sup> Unit | 0.00 |