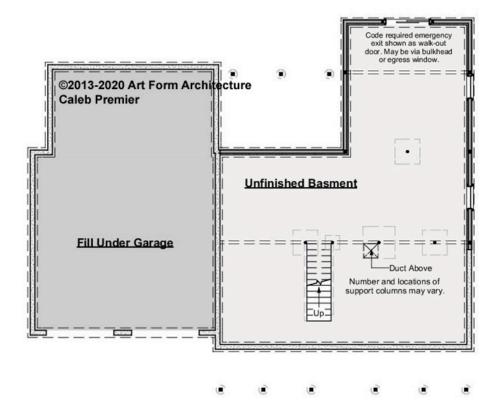

# **CALEB PREMIER - BASEMENT** 591.129 GL

Some features shown are optional. Your Purchase & Sale Agreement governs, whether items are labeled "optional" in this document or not.

CLG HT SHOWN 7'-8" CLG HT POSSIBLE 9'-0"

\* Major Change Fee, see website plan page for cost

| F1 LIVING AREA       | 0 <sup>FT</sup>    | F1 BEDROOMS          | 0    | F1 BATHROOMS         | 0    |
|----------------------|--------------------|----------------------|------|----------------------|------|
| Main                 | 0.00 FT            | Main                 | 0.00 | Main                 | 0.00 |
| Future               | 0.00 <sup>FT</sup> | Future               | 0.00 | Future               | 0.00 |
| 2 <sup>nd</sup> Unit | 0.00 FT            | 2 <sup>nd</sup> Unit | 0.00 | 2 <sup>nd</sup> Unit | 0.00 |