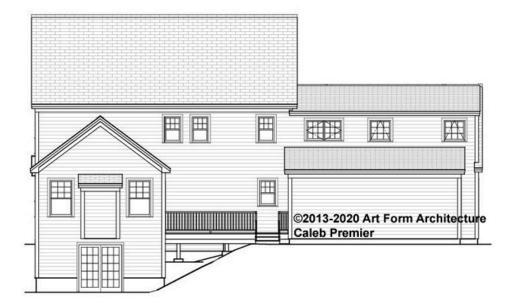

ent or not.



CLG HT SHOWN 7'-8" CLG HT POSSIBLE 9'-0"

\* Major Change Fee, see website plan page for cost

| F1 LIVING AREA       | 0 <sup>FT</sup>    | F1 BEDROOMS          | 0    | F1 BATHROOMS         | 0    |
|----------------------|--------------------|----------------------|------|----------------------|------|
| Main                 | 0.00 FT            | Main                 | 0.00 | Main                 | 0.00 |
| Future               | 0.00 <sup>FT</sup> | Future               | 0.00 | Future               | 0.00 |
| 2 <sup>nd</sup> Unit | 0.00 FT            | 2 <sup>nd</sup> Unit | 0.00 | 2 <sup>nd</sup> Unit | 0.00 |



# **CALEB PREMIER - FRONT ELEVATION** 591.129 GL





# **CALEB PREMIER - RIGHT ELEVATION** 591.129 GL





# **CALEB PREMIER - REAR ELEVATION** 591.129 GL





# **CALEB PREMIER - LEFT ELEVATION** 591.129 GL