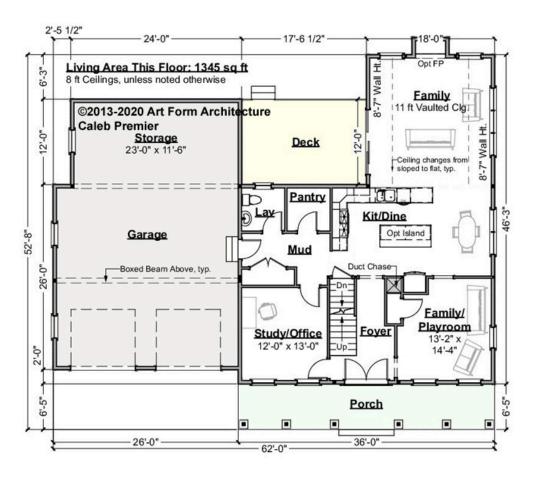

# CALEB PREMIER - 1<sup>ST</sup> FLOOR 591.129 GL

We're counting both the study and the playroom as future bedrooms, because it would be really easy to steal a bit from the pantry to upgrade the powder room to a full bath.

| F1 LIVING AREA       | 1345 <sup>FT</sup> | F1 BEDROOMS          | 2    | F1 BATHROOMS         | 0.5  |
|----------------------|--------------------|----------------------|------|----------------------|------|
| Main                 | 1345.00 FT         | Main                 | 0.00 | Main                 | 0.50 |
| Future               | 0.00 <sup>FT</sup> | Future               | 2.00 | Future               | 0.00 |
| 2 <sup>nd</sup> Unit | 0.00 <sup>FT</sup> | 2 <sup>nd</sup> Unit | 0.00 | 2 <sup>nd</sup> Unit | 0.00 |