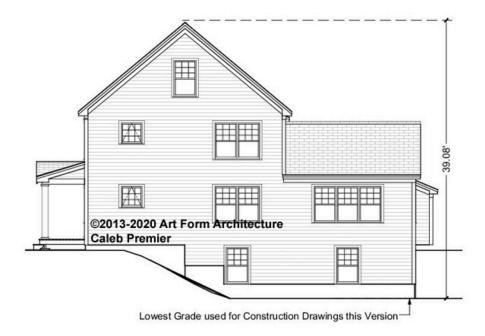

s, whether items are labeled "optional" in this document or not.



CLG HT SHOWN 7'-8" CLG HT POSSIBLE 9'-0"

\* Major Change Fee, see website plan page for cost

| F1 LIVING AREA       | 0 <sup>FT</sup>    | F1 BEDROOMS          | 0    | F1 BATHROOMS         | 0    |
|----------------------|--------------------|----------------------|------|----------------------|------|
| Main                 | 0.00 FT            | Main                 | 0.00 | Main                 | 0.00 |
| Future               | 0.00 <sup>FT</sup> | Future               | 0.00 | Future               | 0.00 |
| 2 <sup>nd</sup> Unit | 0.00 FT            | 2 <sup>nd</sup> Unit | 0.00 | 2 <sup>nd</sup> Unit | 0.00 |



# **CALEB PREMIER - FRONT ELEVATION** 591.129 GL





# **CALEB PREMIER - RIGHT ELEVATION** 591.129 GL





# **CALEB PREMIER - REAR ELEVATION** 591.129 GL





# **CALEB PREMIER - LEFT ELEVATION** 591.129 GL