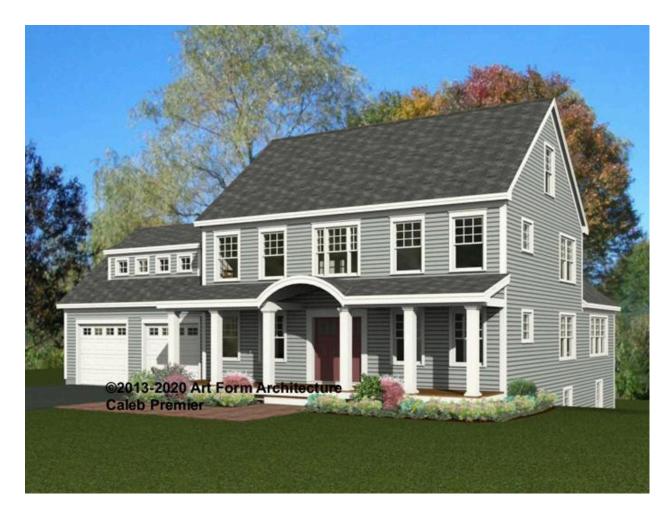

# **CALEB PREMIER - FRONT ELEVATION** 591.129 GL

Width 62.00 FT

Depth 52.80 FT

Height 32.25 FT

| LIVING AREA          | 2923 <sup>FT</sup> |
|----------------------|--------------------|
| Main                 | 2923 FT            |
| Future               | 0 FT               |
| 2 <sup>nd</sup> Unit | 0 FT               |

| BEDROOMS             | 6 |
|----------------------|---|
| Main                 | 4 |
| Future               | 2 |
| 2 <sup>nd</sup> Unit | 0 |

| BATHROOMS            | 2.5 |
|----------------------|-----|
| Main                 | 2.5 |
| Future               | 0   |
| 2 <sup>nd</sup> Unit | 0   |