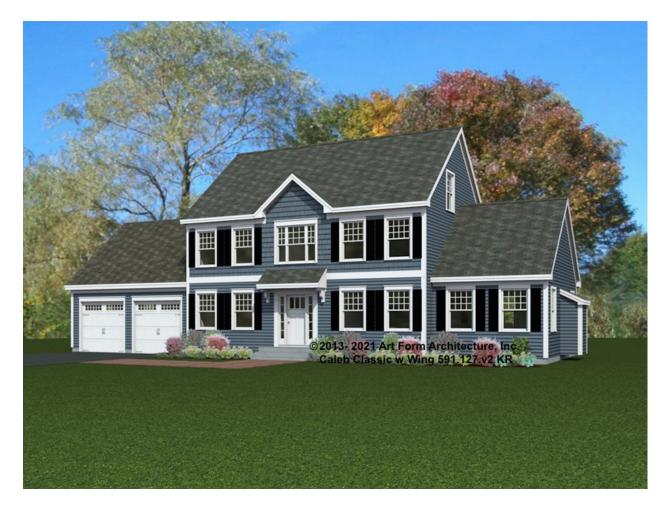

## CALEB CLASSIC WITH WING 591.127.v2 KR

Part of the Classy Colonials Collection.

In addition to our Terms and Conditions (the "Terms"), please be aware of the following:

Art Form Architecture, LLC ("Artform") requires that our Drawings be built substantially as designed. Artform will not be obligated by or liable for use of this design with markups as part of any builder agreement. While we attempt to accommodate where possible and reasonable, and where the changes do not denigrate our design, any and all changes to Drawings must be approved in writing by Artform. It is recommended that you have your Drawing updated by Artform prior to attaching any Drawing to any builder agreement. Artform shall not be responsible for the misuse of or unauthorized alterations to any of its Drawings.



Width 74.00 FT

**Depth** 28.00 FT

| Неі | iaht | 32  | 33  | FT |
|-----|------|-----|-----|----|
| пе  | uni  | JZ. | .ວວ |    |

| LIVING AREA          | 3259 <sup>FT</sup> | BEDROOMS             | 6 | BATHROOMS            | 2.5 |
|----------------------|--------------------|----------------------|---|----------------------|-----|
| Main                 | 2815 <sup>FT</sup> | Main                 | 4 | Main                 | 2.5 |
| Future               | 444 <sup>FT</sup>  | Future               | 2 | Future               | 0   |
| 2 <sup>nd</sup> Unit | 0 FT               | 2 <sup>nd</sup> Unit | 0 | 2 <sup>nd</sup> Unit | 0   |



### CALEB CLASSIC WITH WING - 1<sup>ST</sup> FLOOR 591.127.v2 KR

Some features shown are optional. Your Purchase & Sale Agreement governs, whether item