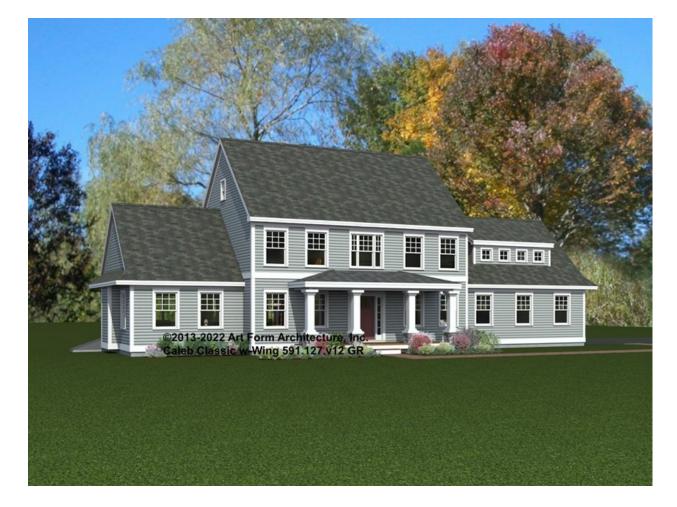

### CALEB CLASSIC WITH WING - FRONT ELEVATION 591.127.v12 GR

\_

Some features shown are optional. Your Purchase & Sale Agreement governs, whether items are labeled "optional" in this document or not.

Grade used for Construction Drawings this version

### CALEB CLASSIC WITH WING - RIGHT ELEVATION 591.127.v12 GR

\_\_\_\_

Some features shown are optional. Your Purchase & Sale Agreement governs, whether items are labeled "optional" in this document or not.

### CALEB CLASSIC WITH WING - REAR ELEVATION 591.127.v12 GR

\_\_\_

Some features shown are optional. Your Purchase & Sale Agreement governs, whether items are labeled "optional" in this document or not.

### CALEB CLASSIC WITH WING - LEFT ELEVATION 591.127.v12 GR

\_

Some features shown are optional. Your Purchase & Sale Agreement governs, whether items are labeled "optional" in this document or not.

Use of this document is governed by our Terms and Conditions, found on our website: https://www.artform.us/terms-conditions/

### CALEB CLASSIC WITH WING - REAR RENDER 591.127.v12 GR

Some features shown are optional. Your Purchase & Sale Agreement governs, whether items are labeled "optional" in this document or not.