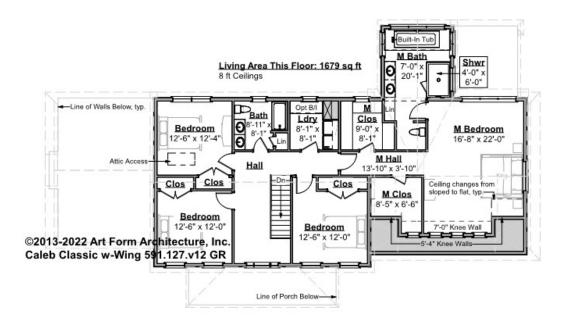

### CALEB CLASSIC WITH WING - 2<sup>ND</sup> FLOOR 591.127.v12 GR

\_\_\_\_

Some features shown are optional. Your Purchase & Sale Agreement governs, whether items are labeled "optional" in this document or not.

#### CLG HT SHOWN 8'-0" CLG HT POSSIBLE 9'-0"

\* Major Change Fee, see website plan page for cost

| F1 LIVING AREA       | 1679 <sup>FT</sup>    | F1 BEDROOMS          | 4    | F1 BATHROOMS         | 2    |
|----------------------|-----------------------|----------------------|------|----------------------|------|
| Main                 | 1679.00 <sup>FT</sup> | Main                 | 4.00 | Main                 | 2.00 |
| Future               | 0.00 <sup>FT</sup>    | Future               | 0.00 | Future               | 0.00 |
| 2 <sup>nd</sup> Unit | 0.00 <sup>FT</sup>    | 2 <sup>nd</sup> Unit | 0.00 | 2 <sup>nd</sup> Unit | 0.00 |