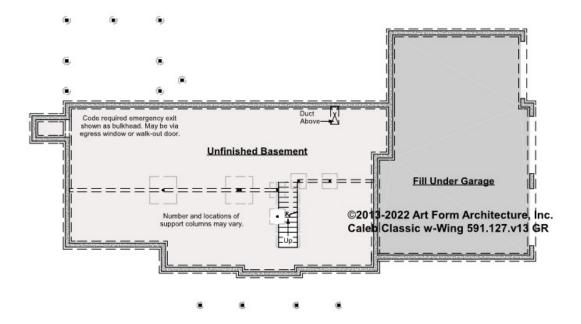

### CALEB CLASSIC W-WING - BASEMENT 591.127.v13 GR

Some features shown are optional. Your Purchase & Sale Agreement governs, whether items are labeled "optional" in this document or not.

#### CLG HT SHOWN 7'-8" CLG HT POSSIBLE 9'-0"

\* Major Change Fee, see website plan page for cost

| F1 LIVING AREA       | 0 FT | F1 BEDROOMS          | 0 | F1 BATHROOMS         | 0 |
|----------------------|------|----------------------|---|----------------------|---|
| Main                 | FT   | Main                 |   | Main                 |   |
| Future               | FT   | Future               |   | Future               |   |
| 2 <sup>nd</sup> Unit | FT   | 2 <sup>nd</sup> Unit |   | 2 <sup>nd</sup> Unit |   |