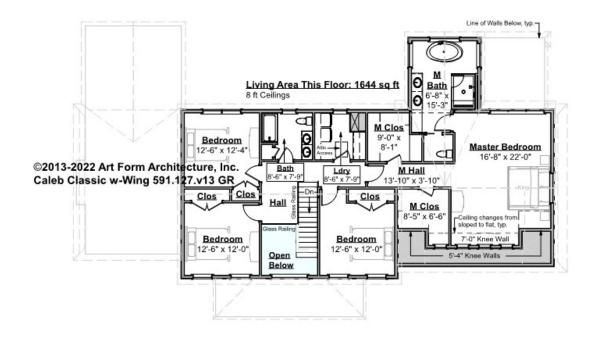

## CALEB CLASSIC W-WING - 2<sup>ND</sup> FLOOR 591.127.v13 GR

Some features shown are optional. Your Purchase & Sale Agreement governs, whether items are labeled "optional" in this document or not.

#### CLG HT SHOWN 8'-0" CLG HT POSSIBLE 8'-0"

\* Major Change Fee, see website plan page for cost

| F1 LIVING AREA       | 1644 <sup>FT</sup> | F1 BEDROOMS          | 4    | F1 BATHROOMS         | 2    |
|----------------------|--------------------|----------------------|------|----------------------|------|
| Main                 | 1644.00 FT         | Main                 | 4.00 | Main                 | 2.00 |
| Future               | FT                 | Future               |      | Future               |      |
| 2 <sup>nd</sup> Unit | FT                 | 2 <sup>nd</sup> Unit |      | 2 <sup>nd</sup> Unit |      |