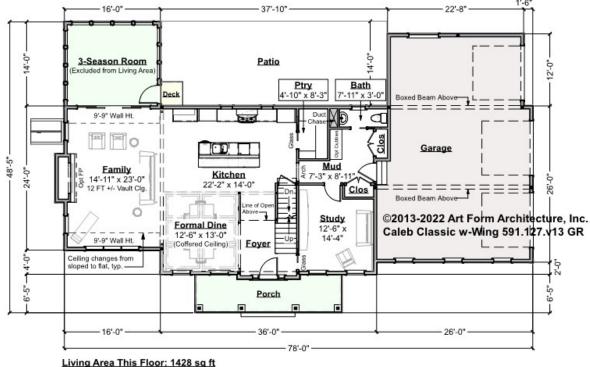

### CALEB CLASSIC W-WING - 1<sup>ST</sup> FLOOR 591.127.v13 GR

Some features shown are optional. Your Purchase & Sale Agreement governs, whether items are labeled "optional" in this document or not.

9 ft Ceilings, unless noted otherwise

#### CLG HT SHOWN 9'-0" CLG HT POSSIBLE 8'-0"

\* Major Change Fee, see website plan page for cost

| F1 LIVING AREA       | 1428 <sup>FT</sup> | F1 BEDROOMS          | 1    | F1 BATHROOMS         | 0.5  |
|----------------------|--------------------|----------------------|------|----------------------|------|
| Main                 | 1428.00 FT         | Main                 |      | Main                 | 0.50 |
| Future               | FT                 | Future               | 1.00 | Future               |      |
| 2 <sup>nd</sup> Unit | FT                 | 2 <sup>nd</sup> Unit |      | 2 <sup>nd</sup> Unit |      |