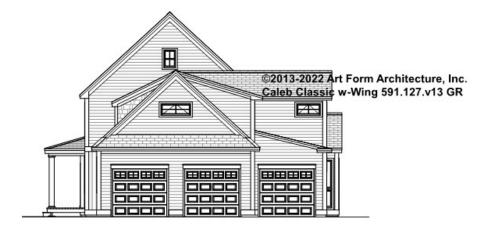

GR

Some features shown are optional. Your Purchase & Sale Agreement governs, whether items are labeled "optional" in this document or not.



#### CLG HT SHOWN 7'-8" CLG HT POSSIBLE 9'-0"

\* Major Change Fee, see website plan page for cost

| F1 LIVING AREA       | 0 FT | F1 BEDROOMS          | 0 | F1 BATHROOMS         | 0 |
|----------------------|------|----------------------|---|----------------------|---|
| Main                 | FT   | Main                 |   | Main                 |   |
| Future               | FT   | Future               |   | Future               |   |
| 2 <sup>nd</sup> Unit | FT   | 2 <sup>nd</sup> Unit |   | 2 <sup>nd</sup> Unit |   |



# CALEB CLASSIC W-WING - FRONT ELEVATION 591.127.v13 GR

—





# CALEB CLASSIC W-WING - RIGHT ELEVATION 591.127.v13 GR

—





# CALEB CLASSIC W-WING - REAR ELEVATION 591.127.v13 GR

\_





# CALEB CLASSIC W-WING - LEFT ELEVATION 591.127.v13 GR

\_





### CALEB CLASSIC W-WING - REAR RENDER 591.127.v13 GR