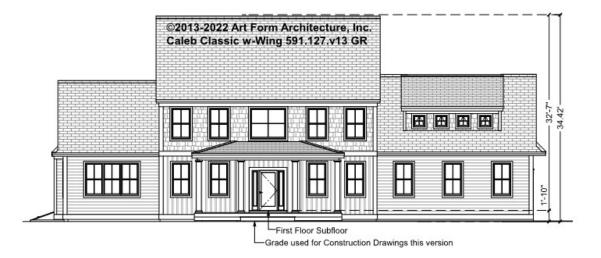

Unit |      |

### CALEB CLASSIC W-WING - BASEMENT 591.127.v13 GR

Some features shown are optional. Your Purchase & Sale Agreement governs, whether items are labeled "optional" in this document or not.



#### CLG HT SHOWN 7'-8" CLG HT POSSIBLE 9'-0"

\* Major Change Fee, see website plan page for cost

| F1 LIVING AREA       | 0 FT | F1 BEDROOMS          | 0 | F1 BATHROOMS         | 0 |
|----------------------|------|----------------------|---|----------------------|---|
| Main                 | FT   | Main                 |   | Main                 |   |
| Future               | FT   | Future               |   | Future               |   |
| 2 <sup>nd</sup> Unit | FT   | 2 <sup>nd</sup> Unit |   | 2 <sup>nd</sup> Unit |   |



# CALEB CLASSIC W-WING - FRONT ELEVATION 591.127.v13 GR

—





# CALEB CLASSIC W-WING - RIGHT ELEVATION 591.127.v13 GR

—





# CALEB CLASSIC W-WING - REAR ELEVATION 591.127.v13 GR

\_





# CALEB CLASSIC W-WING - LEFT ELEVATION 591.127.v13 GR

\_





### CALEB CLASSIC W-WING - REAR RENDER 591.127.v13 GR