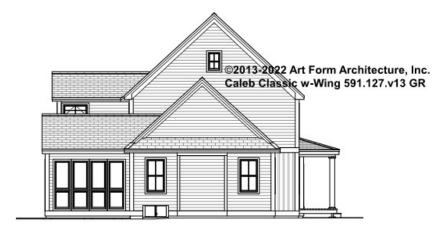

ent or not.



#### CLG HT SHOWN 7'-8" CLG HT POSSIBLE 9'-0"

\* Major Change Fee, see website plan page for cost

| F1 LIVING AREA       | 0 FT | F1 BEDROOMS          | 0 | F1 BATHROOMS         | 0 |
|----------------------|------|----------------------|---|----------------------|---|
| Main                 | FT   | Main                 |   | Main                 |   |
| Future               | FT   | Future               |   | Future               |   |
| 2 <sup>nd</sup> Unit | FT   | 2 <sup>nd</sup> Unit |   | 2 <sup>nd</sup> Unit |   |



# CALEB CLASSIC W-WING - FRONT ELEVATION 591.127.v13 GR

—





# CALEB CLASSIC W-WING - RIGHT ELEVATION 591.127.v13 GR

—





# CALEB CLASSIC W-WING - REAR ELEVATION 591.127.v13 GR

\_





# CALEB CLASSIC W-WING - LEFT ELEVATION 591.127.v13 GR

\_





### CALEB CLASSIC W-WING - REAR RENDER 591.127.v13 GR