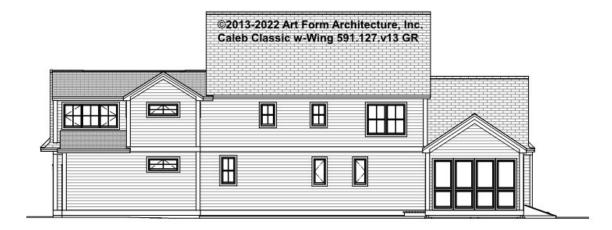

ment governs, whether items are labeled "optional" in this document or not.



#### CLG HT SHOWN 7'-8" CLG HT POSSIBLE 9'-0"

\* Major Change Fee, see website plan page for cost

| F1 LIVING AREA       | 0 FT | F1 BEDROOMS          | 0 | F1 BATHROOMS         | 0 |
|----------------------|------|----------------------|---|----------------------|---|
| Main                 | FT   | Main                 |   | Main                 |   |
| Future               | FT   | Future               |   | Future               |   |
| 2 <sup>nd</sup> Unit | FT   | 2 <sup>nd</sup> Unit |   | 2 <sup>nd</sup> Unit |   |



# CALEB CLASSIC W-WING - FRONT ELEVATION 591.127.v13 GR

—





# CALEB CLASSIC W-WING - RIGHT ELEVATION 591.127.v13 GR

—





# CALEB CLASSIC W-WING - REAR ELEVATION 591.127.v13 GR

\_





# CALEB CLASSIC W-WING - LEFT ELEVATION 591.127.v13 GR

\_





### CALEB CLASSIC W-WING - REAR RENDER 591.127.v13 GR