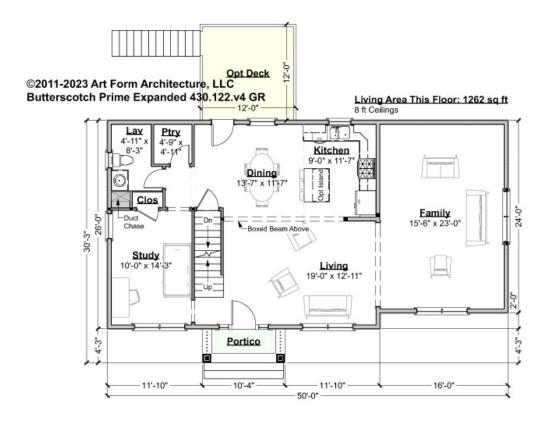

## BUTTERSCOTCH PRIME EXPANDED - 1<sup>ST</sup> FLOOR 430.122.v4 GR

Some features shown are optional. Your Purchase & Sale Agreement governs, whether items are labeled "optional" in this document or not.

CLG HT SHOWN 8'-0" CLG HT POSSIBLE 8'-0"

\* Major Change Fee, see website plan page for cost

| F1 LIVING AREA       | 1262 <sup>FT</sup> | F1 BEDROOMS          | 1    | F1 BATHROOMS         | 0.5  |
|----------------------|--------------------|----------------------|------|----------------------|------|
| Main                 | 1262.00 FT         | Main                 |      | Main                 | 0.50 |
| Future               | FT                 | Future               | 1.00 | Future               |      |
| 2 <sup>nd</sup> Unit | FT                 | 2 <sup>nd</sup> Unit |      | 2 <sup>nd</sup> Unit |      |