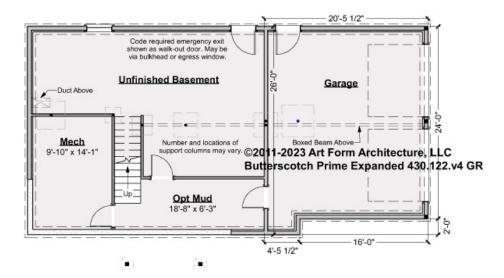

### BUTTERSCOTCH PRIME EXPANDED -BASEMENT 430.122.v4 GR

Some features shown are optional. Your Purchase & Sale Agreement governs, whether items are labeled "optional" in this document or not.

#### CLG HT SHOWN 7'-8" CLG HT POSSIBLE 9'-0"

\* Major Change Fee, see website plan page for cost

| F1 LIVING AREA       | 0 FT | F1 BEDROOMS          | 0 | F1 BATHROOMS         | 0 |
|----------------------|------|----------------------|---|----------------------|---|
| Main                 | FT   | Main                 |   | Main                 |   |
| Future               | FT   | Future               |   | Future               |   |
| 2 <sup>nd</sup> Unit | FT   | 2 <sup>nd</sup> Unit |   | 2 <sup>nd</sup> Unit |   |