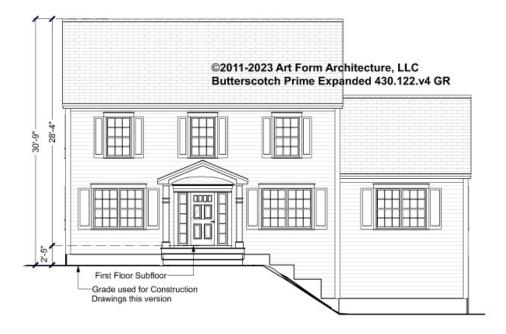

|



### BUTTERSCOTCH PRIME EXPANDED -BASEMENT 430.122.v4 GR

Some features shown are optional. Your Purchase & Sale Agreement governs, whether items are labeled "optional" in this document or not.



#### CLG HT SHOWN 7'-8" CLG HT POSSIBLE 9'-0"

\* Major Change Fee, see website plan page for cost

| F1 LIVING AREA       | 0 FT | F1 BEDROOMS          | 0 | F1 BATHROOMS         | 0 |
|----------------------|------|----------------------|---|----------------------|---|
| Main                 | FT   | Main                 |   | Main                 |   |
| Future               | FT   | Future               |   | Future               |   |
| 2 <sup>nd</sup> Unit | FT   | 2 <sup>nd</sup> Unit |   | 2 <sup>nd</sup> Unit |   |



# BUTTERSCOTCH PRIME EXPANDED - FRONT ELEVATION

430.122.v4 GR





### BUTTERSCOTCH PRIME EXPANDED -RIGHT ELEVATION 430.122.v4 GR





### BUTTERSCOTCH PRIME EXPANDED -REAR ELEVATION 430.122.v4 GR





# BUTTERSCOTCH PRIME EXPANDED - LEFT ELEVATION

430.122.v4 GR





### BUTTERSCOTCH PRIME EXPANDED -REAR RENDER 430.122.v4 GR