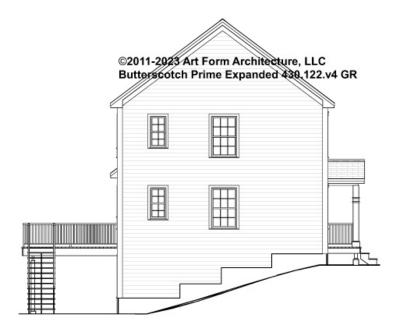

#### CLG HT SHOWN 7'-8" CLG HT POSSIBLE 9'-0"

\* Major Change Fee, see website plan page for cost

| F1 LIVING AREA       | 0 FT | F1 BEDROOMS          | 0 | F1 BATHROOMS         | 0 |
|----------------------|------|----------------------|---|----------------------|---|
| Main                 | FT   | Main                 |   | Main                 |   |
| Future               | FT   | Future               |   | Future               |   |
| 2 <sup>nd</sup> Unit | FT   | 2 <sup>nd</sup> Unit |   | 2 <sup>nd</sup> Unit |   |



# BUTTERSCOTCH PRIME EXPANDED - FRONT ELEVATION

430.122.v4 GR





### BUTTERSCOTCH PRIME EXPANDED -RIGHT ELEVATION 430.122.v4 GR





### BUTTERSCOTCH PRIME EXPANDED -REAR ELEVATION 430.122.v4 GR





# BUTTERSCOTCH PRIME EXPANDED - LEFT ELEVATION

430.122.v4 GR





### BUTTERSCOTCH PRIME EXPANDED -REAR RENDER 430.122.v4 GR