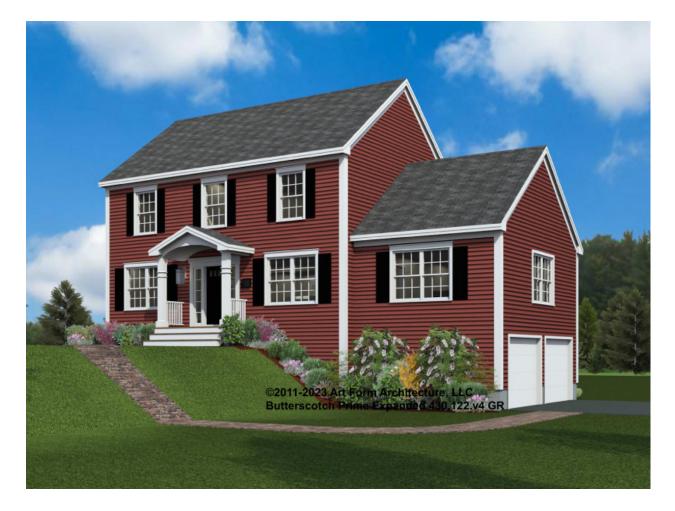

## BUTTERSCOTCH PRIME EXPANDED 430.122.v4 GR

In addition to our Terms and Conditions (the "Terms"), please be aware of the following:

Art Form Architecture, LLC ("Artform") requires that our Drawings be built substantially as designed. Artform will not be obligated by or liable for use of this design with markups as part of any builder agreement. While we attempt to accommodate where possible and reasonable, and where the changes do not denigrate our design, any and all changes to Drawings must be approved in writing by Artform. It is recommended that you have your Drawing updated by Artform prior to attaching any Drawing to any builder agreement. Artform shall not be responsible for the misuse of or unauthorized alterations to any of its Drawings.



| Width   | 50.00 | FT |
|---------|-------|----|
| vviatii | 30.00 |    |

- TDDOOMS 4

| Height | 30.75 <sup>FT</sup> |
|--------|---------------------|
|--------|---------------------|

| LIVING AREA          | 2143 <sup>FT</sup> |
|----------------------|--------------------|
| Main                 | 2143 <sup>FT</sup> |
| Future               | 0 FT               |
| 2 <sup>nd</sup> Unit | 0 FT               |

| BEDROOMS             | 4 |
|----------------------|---|
| Main                 | 3 |
| Future               | 1 |
| 2 <sup>nd</sup> Unit | 0 |

Depth 30.25 FT

| BATHROOMS            | 2.5 |  |
|----------------------|-----|--|
| Main                 | 2.5 |  |
| Future               | 0   |  |
| 2 <sup>nd</sup> Unit | 0   |  |



## BUTTERSCOTCH PRIME EXPANDED - 1<sup>ST</