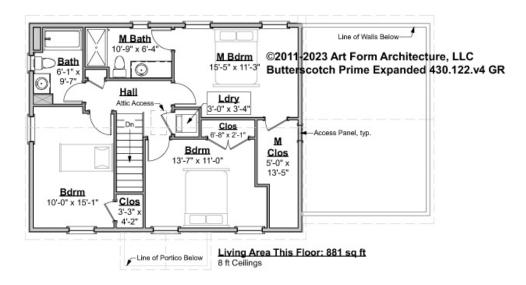

## BUTTERSCOTCH PRIME EXPANDED - 2<sup>ND</sup> FLOOR 430.122.v4 GR

Some features shown are optional. Your Purchase & Sale Agreement governs, whether items are labeled "optional" in this document or not.

#### CLG HT SHOWN 8'-0" CLG HT POSSIBLE 9'-0"

\* Major Change Fee, see website plan page for cost

| F1 LIVING AREA       | 881 <sup>FT</sup> | F1 BEDROOMS          | 3    | F1 BATHROOMS         | 2    |
|----------------------|-------------------|----------------------|------|----------------------|------|
| Main                 | 881.00 FT         | Main                 | 3.00 | Main                 | 2.00 |
| Future               | FT                | Future               |      | Future               |      |
| 2 <sup>nd</sup> Unit | FT                | 2 <sup>nd</sup> Unit |      | 2 <sup>nd</sup> Unit |      |