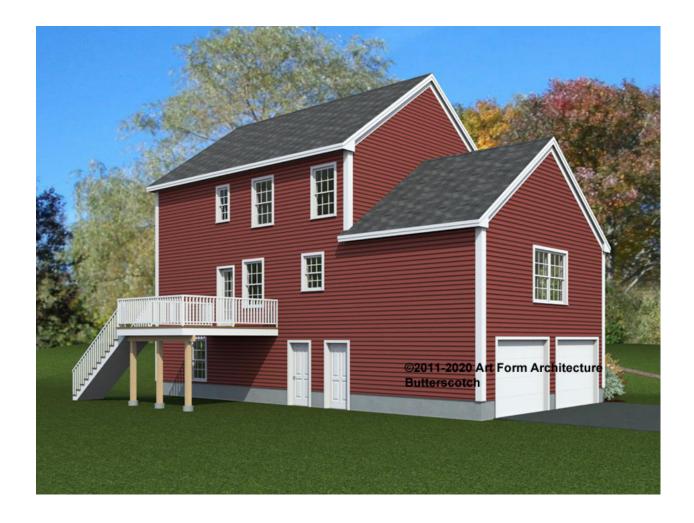

| 0    | F1 BATHROOMS         | 0    |
|----------------------|--------------------|----------------------|------|----------------------|------|
| Main                 | 0.00 <sup>FT</sup> | Main                 | 0.00 | Main                 | 0.00 |
| Future               | 0.00 <sup>FT</sup> | Future               | 0.00 | Future               | 0.00 |
| 2 <sup>nd</sup> Unit | 0.00 <sup>FT</sup> | 2 <sup>nd</sup> Unit | 0.00 | 2 <sup>nd</sup> Unit | 0.00 |



# BUTTERSCOTCH PRIME EXPANDED - FRONT ELEVATION 430.122.v4 GL





### BUTTERSCOTCH PRIME EXPANDED -RIGHT ELEVATION 430.122.v4 GL





### BUTTERSCOTCH PRIME EXPANDED -REAR ELEVATION 430.122.v4 GL





### BUTTERSCOTCH PRIME EXPANDED -LEFT ELEVATION 430.122.v4 GL

\_





### BUTTERSCOTCH PRIME EXPANDED -REAR RENDER 430.122.v4 GL