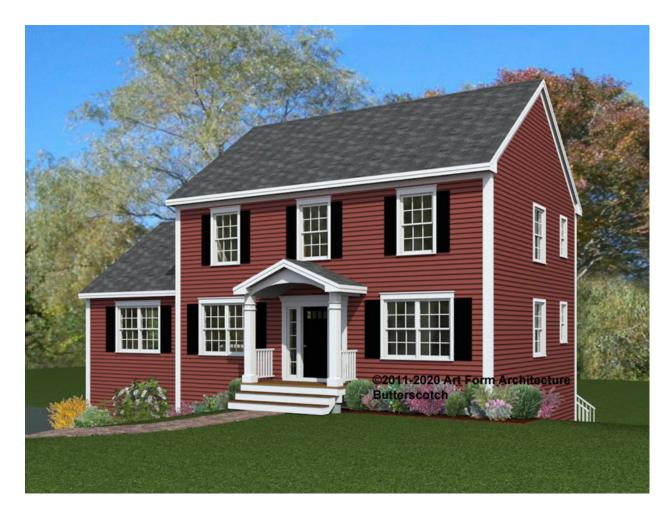

#### **BUTTERSCOTCH PRIME EXPANDED** 430.122.v4 GL

In addition to our Terms and Conditions (the "Terms"), please be aware of the following:

Art Form Architecture, LLC ("Artform") requires that our Drawings be built substantially as designed. Artform will not be obligated by or liable for use of this design with markups as part of any builder agreement. While we attempt to accommodate where possible and reasonable, and where the changes do not denigrate our design, any and all changes to Drawings must be approved in writing by Artform. It is recommended that you have your Drawing updated by Artform prior to attaching any Drawing to any builder agreement. Artform shall not be responsible for the misuse of or unauthorized alterations to any of its Drawings.



Width 50.00 FT

Depth 30.25 FT

| Heiaht | 30.75 | FT |
|--------|-------|----|
| пеши   | 30.73 |    |

| LIVING AREA          | 2143 <sup>FT</sup> |
|----------------------|--------------------|
| Main                 | 2143 <sup>FT</sup> |
| Future               | 0 FT               |
| 2 <sup>nd</sup> Unit | 0 FT               |

| BEDROOMS             | 4 |
|----------------------|---|
| Main                 | 4 |
| Future               | 0 |
| 2 <sup>nd</sup> Unit | 0 |

| BATHROOMS            | 2.5 |  |  |
|----------------------|-----|--|--|
| Main                 | 2.5 |  |  |
| Future               | 0   |  |  |
| 2 <sup>nd</sup> Unit | 0   |  |  |

### BUTTERSCOTCH PRIME EXPANDED - 1<sup>ST</sup> FLOOR 430.122.v4 GL

Powder room has enough room for a tub or shower.



CLG HT S