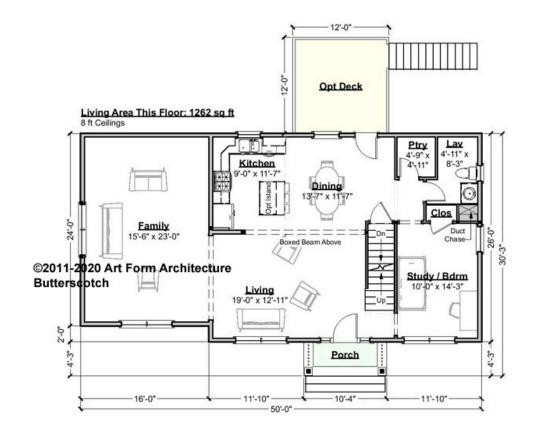

### BUTTERSCOTCH PRIME EXPANDED - 1<sup>ST</sup> FLOOR 430.122.v4 GL

Powder room has enough room for a tub or shower.

CLG HT SHOWN 8'-0" CLG HT POSSIBLE 8'-1" - 8'-11"

<sup>\*</sup> Major Change Fee, see website plan page for cost

| F1 LIVING AREA       | 1262 <sup>FT</sup> | F1 BEDROOMS          | 1    | F1 BATHROOMS         | 0.5  |
|----------------------|--------------------|----------------------|------|----------------------|------|
| Main                 | 1262.00 FT         | Main                 | 1.00 | Main                 | 0.50 |
| Future               | 0.00 <sup>FT</sup> | Future               | 0.00 | Future               | 0.00 |
| 2 <sup>nd</sup> Unit | 0.00 FT            | 2 <sup>nd</sup> Unit | 0.00 | 2 <sup>nd</sup> Unit | 0.00 |