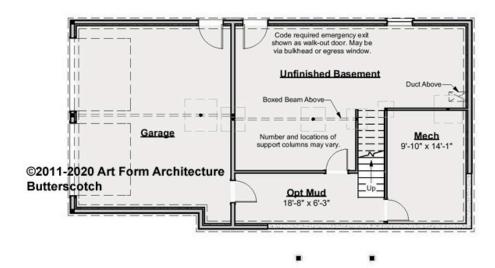

#### BUTTERSCOTCH PRIME EXPANDED -BASEMENT 430.122.v4 GL

Some features shown are optional. Your Purchase & Sale Agreement governs, whether items are labeled "optional" in this document or not.

CLG HT SHOWN 7'-8" CLG HT POSSIBLE 9'-0"

\* Major Change Fee, see website plan page for cost

| F1 LIVING AREA       | 0 <sup>FT</sup>    | F1 BEDROOMS          | 0    | F1 BATHROOMS         | 0    |
|----------------------|--------------------|----------------------|------|----------------------|------|
| Main                 | 0.00 <sup>FT</sup> | Main                 | 0.00 | Main                 | 0.00 |
| Future               | 0.00 <sup>FT</sup> | Future               | 0.00 | Future               | 0.00 |
| 2 <sup>nd</sup> Unit | 0.00 <sup>FT</sup> | 2 <sup>nd</sup> Unit | 0.00 | 2 <sup>nd</sup> Unit | 0.00 |