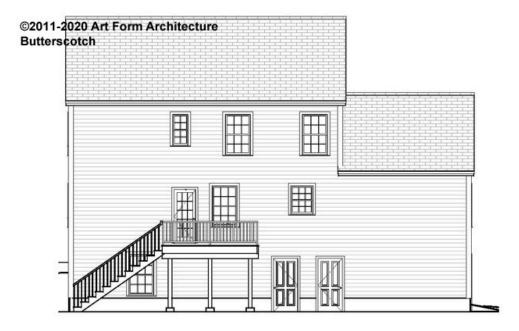

POSSIBLE 9'-0"

\* Major Change Fee, see website plan page for cost

| F1 LIVING AREA       | 0 <sup>FT</sup>    | F1 BEDROOMS          | 0    | F1 BATHROOMS         | 0    |
|----------------------|--------------------|----------------------|------|----------------------|------|
| Main                 | 0.00 <sup>FT</sup> | Main                 | 0.00 | Main                 | 0.00 |
| Future               | 0.00 <sup>FT</sup> | Future               | 0.00 | Future               | 0.00 |
| 2 <sup>nd</sup> Unit | 0.00 <sup>FT</sup> | 2 <sup>nd</sup> Unit | 0.00 | 2 <sup>nd</sup> Unit | 0.00 |



# BUTTERSCOTCH PRIME EXPANDED - FRONT ELEVATION 430.122.v4 GL





### BUTTERSCOTCH PRIME EXPANDED -RIGHT ELEVATION 430.122.v4 GL





### BUTTERSCOTCH PRIME EXPANDED -REAR ELEVATION 430.122.v4 GL





### BUTTERSCOTCH PRIME EXPANDED -LEFT ELEVATION 430.122.v4 GL

\_





### BUTTERSCOTCH PRIME EXPANDED -REAR RENDER 430.122.v4 GL