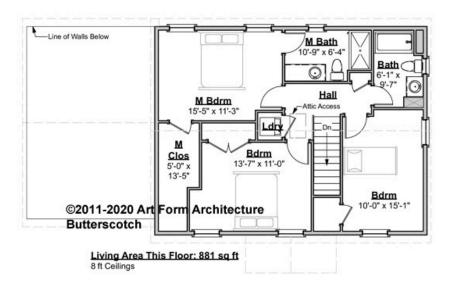

# BUTTERSCOTCH PRIME EXPANDED - 2<sup>ND</sup> FLOOR 430.122.v4 GL

Some features shown are optional. Your Purchase & Sale Agreement governs, whether items are labeled "optional" in this document or not.

CLG HT SHOWN 8'-0" CLG HT POSSIBLE 9'-0"

\* Major Change Fee, see website plan page for cost

| F1 LIVING AREA       | 881 <sup>FT</sup>  | F1 BEDROOMS          | 3    | F1 BATHROOMS         | 2    |
|----------------------|--------------------|----------------------|------|----------------------|------|
| Main                 | 881.00 FT          | Main                 | 3.00 | Main                 | 2.00 |
| Future               | 0.00 <sup>FT</sup> | Future               | 0.00 | Future               | 0.00 |
| 2 <sup>nd</sup> Unit | 0.00 FT            | 2 <sup>nd</sup> Unit | 0.00 | 2 <sup>nd</sup> Unit | 0.00 |