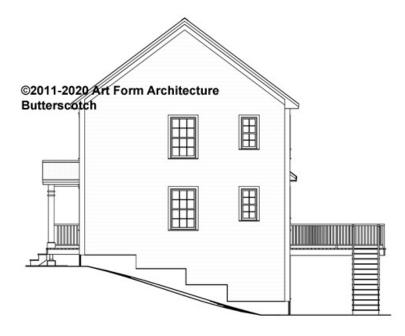

d "optional" in this document or not.



CLG HT SHOWN 7'-8" CLG HT POSSIBLE 9'-0"

\* Major Change Fee, see website plan page for cost

| F1 LIVING AREA       | 0 <sup>FT</sup>    | F1 BEDROOMS          | 0    | F1 BATHROOMS         | 0    |
|----------------------|--------------------|----------------------|------|----------------------|------|
| Main                 | 0.00 <sup>FT</sup> | Main                 | 0.00 | Main                 | 0.00 |
| Future               | 0.00 <sup>FT</sup> | Future               | 0.00 | Future               | 0.00 |
| 2 <sup>nd</sup> Unit | 0.00 <sup>FT</sup> | 2 <sup>nd</sup> Unit | 0.00 | 2 <sup>nd</sup> Unit | 0.00 |



# BUTTERSCOTCH PRIME EXPANDED - FRONT ELEVATION 430.122.v4 GL





### BUTTERSCOTCH PRIME EXPANDED -RIGHT ELEVATION 430.122.v4 GL





### BUTTERSCOTCH PRIME EXPANDED -REAR ELEVATION 430.122.v4 GL





### BUTTERSCOTCH PRIME EXPANDED -LEFT ELEVATION 430.122.v4 GL

\_





### BUTTERSCOTCH PRIME EXPANDED -REAR RENDER 430.122.v4 GL