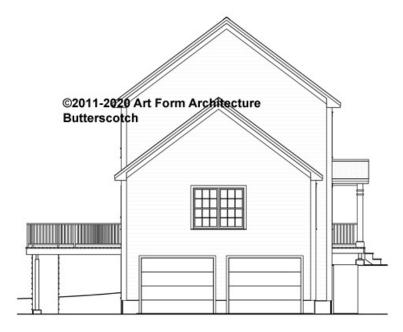

F1 LIVING AREA       | 0 <sup>FT</sup>    | F1 BEDROOMS          | 0    | F1 BATHROOMS         | 0    |
|----------------------|--------------------|----------------------|------|----------------------|------|
| Main                 | 0.00 <sup>FT</sup> | Main                 | 0.00 | Main                 | 0.00 |
| Future               | 0.00 <sup>FT</sup> | Future               | 0.00 | Future               | 0.00 |
| 2 <sup>nd</sup> Unit | 0.00 <sup>FT</sup> | 2 <sup>nd</sup> Unit | 0.00 | 2 <sup>nd</sup> Unit | 0.00 |



# BUTTERSCOTCH PRIME EXPANDED - FRONT ELEVATION 430.122.v4 GL





### BUTTERSCOTCH PRIME EXPANDED -RIGHT ELEVATION 430.122.v4 GL





### BUTTERSCOTCH PRIME EXPANDED -REAR ELEVATION 430.122.v4 GL





### BUTTERSCOTCH PRIME EXPANDED -LEFT ELEVATION 430.122.v4 GL

\_





### BUTTERSCOTCH PRIME EXPANDED -REAR RENDER 430.122.v4 GL