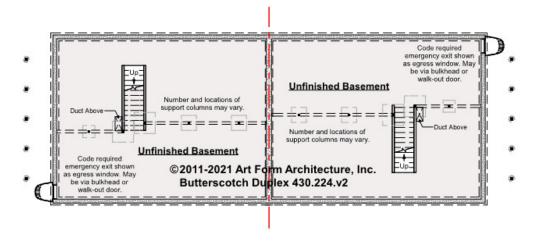

### BUTTERSCOTCH DUPLEX -BASEMENT 430.224.v2

Some features shown are optional. Your Purchase & Sale Agreement governs, whether items are labeled "optional" in this document or not.

### CLG HT SHOWN 7'-8" CLG HT POSSIBLE 9'-0"

\* Major Change Fee, see website plan page for cost

| F1 LIVING AREA       | 0 <sup>FT</sup>    | F1 BEDROOMS          | 0    | F1 BATHROOMS         | 0    |
|----------------------|--------------------|----------------------|------|----------------------|------|
| Main                 | 0.00 <sup>FT</sup> | Main                 | 0.00 | Main                 | 0.00 |
| Future               | 0.00 <sup>FT</sup> | Future               | 0.00 | Future               | 0.00 |
| 2 <sup>nd</sup> Unit | 0.00 <sup>FT</sup> | 2 <sup>nd</sup> Unit | 0.00 | 2 <sup>nd</sup> Unit | 0.00 |