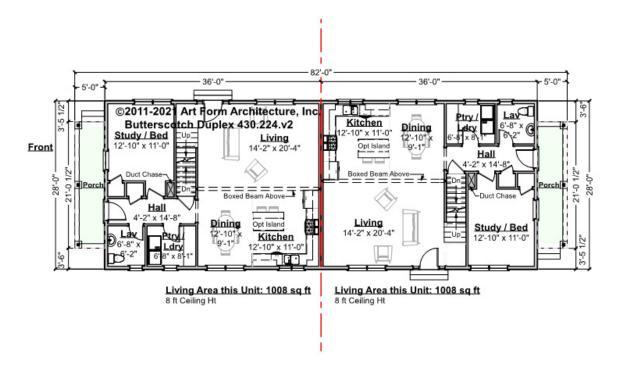

## **BUTTERSCOTCH DUPLEX - 1<sup>ST</sup> FLOOR** 430.224.v2

Some features shown are optional. Your Purchase & Sale Agreement governs, whether items are labeled "optional" in this document or not.

#### CLG HT SHOWN 8'-0" CLG HT POSSIBLE 8'-0"

\* Major Change Fee, see website plan page for cost

| F1 LIVING AREA       | 2016 <sup>FT</sup> | F1 BEDROOMS          | 2    | F1 BATHROOMS         | 1    |
|----------------------|--------------------|----------------------|------|----------------------|------|
| Main                 | 1008.00 FT         | Main                 | 0.00 | Main                 | 0.50 |
| Future               | 0.00 FT            | Future               | 2.00 | Future               | 0.00 |
| 2 <sup>nd</sup> Unit | 1008.00 FT         | 2 <sup>nd</sup> Unit | 0.00 | 2 <sup>nd</sup> Unit | 0.50 |