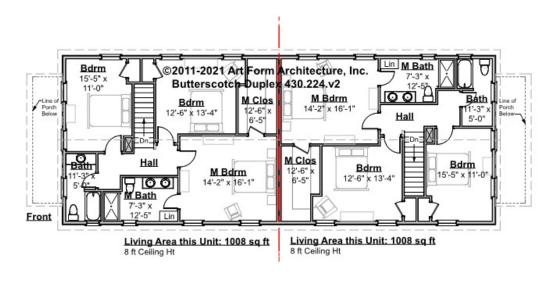

## **BUTTERSCOTCH DUPLEX - 2<sup>ND</sup> FLOOR** 430,224,v2

Some features shown are optional. Your Purchase & Sale Agreement governs, whether items are labeled "optional" in this document or not.

CLG HT SHOWN 8'-0" CLG HT POSSIBLE 9'-0"

\* Major Change Fee, see website plan page for cost

| F1 LIVING AREA       | 2016 <sup>FT</sup> | F1 BEDROOMS          | 6    | F1 BATHROOMS         | 4    |
|----------------------|--------------------|----------------------|------|----------------------|------|
| Main                 | 1008.00 FT         | Main                 | 3.00 | Main                 | 2.00 |
| Future               | 0.00 FT            | Future               | 0.00 | Future               | 0.00 |
| 2 <sup>nd</sup> Unit | 1008.00 FT         | 2 <sup>nd</sup> Unit | 3.00 | 2 <sup>nd</sup> Unit | 2.00 |