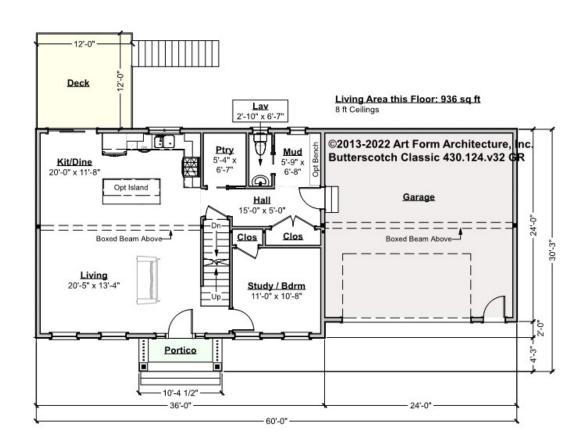

# BUTTERSCOTCH CLASSIC - 1<sup>ST</sup> FLOOR 430.124.v32 GR

\_\_\_\_

Some features shown are optional. Your Purchase & Sale Agreement governs, whether items are labeled "optional" in this document or not.

#### CLG HT SHOWN 8'-0" CLG HT POSSIBLE 8'-0"

\* Major Change Fee, see website plan page for cost

| F1 LIVING AREA       | 936 <sup>ft</sup> | F1 BEDROOMS          | 1    | F1 BATHROOMS         | 0.5  |
|----------------------|-------------------|----------------------|------|----------------------|------|
| Main                 | 936.00 FT         | Main                 |      | Main                 | 0.50 |
| Future               | FT                | Future               | 1.00 | Future               |      |
| 2 <sup>nd</sup> Unit | FT                | 2 <sup>nd</sup> Unit |      | 2 <sup>nd</sup> Unit |      |