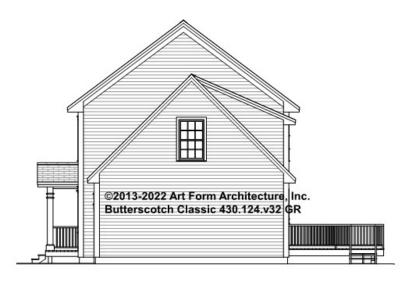

# BUTTERSCOTCH CLASSIC - RIGHT ELEVATION 430.124.v32 GR

\_\_\_\_

Some features shown are optional. Your Purchase & Sale Agreement governs, whether items are labeled "optional" in this document or not.

You may not build this Design without purchasing a License to Build (as defined in our Terms). Unauthorized changes are not permitted and violate copyright laws, which provide substantial penalties for infringement.