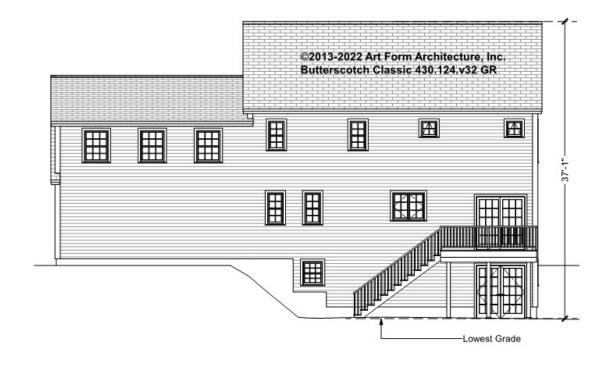

# BUTTERSCOTCH CLASSIC - REAR ELEVATION 430.124.v32 GR

\_\_\_\_

Some features shown are optional. Your Purchase & Sale Agreement governs, whether items are labeled "optional" in this document or not.