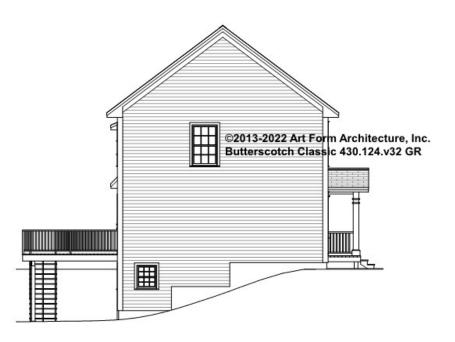

# BUTTERSCOTCH CLASSIC - LEFT ELEVATION 430.124.v32 GR

\_

Some features shown are optional. Your Purchase & Sale Agreement governs, whether items are labeled "optional" in this document or not.