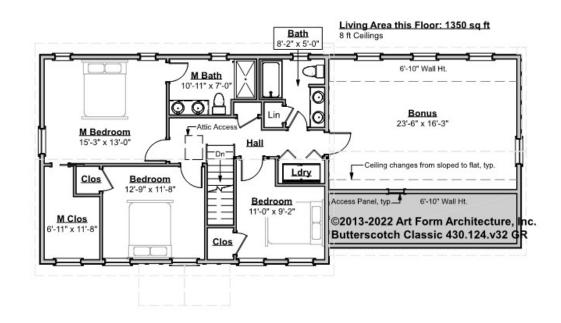

# BUTTERSCOTCH CLASSIC - 2<sup>ND</sup> FLOOR 430.124.v32 GR

\_\_\_\_

Some features shown are optional. Your Purchase & Sale Agreement governs, whether items are labeled "optional" in this document or not.

CLG HT SHOWN 8'-0" CLG HT POSSIBLE 8'-0"

\* Major Change Fee, see website plan page for cost

| F1 LIVING AREA       | 1350 <sup>FT</sup> | F1 BEDROOMS          | 4    | F1 BATHROOMS         | 2    |
|----------------------|--------------------|----------------------|------|----------------------|------|
| Main                 | 1350.00 FT         | Main                 | 3.00 | Main                 | 2.00 |
| Future               | FT                 | Future               | 1.00 | Future               |      |
| 2 <sup>nd</sup> Unit | FT                 | 2 <sup>nd</sup> Unit |      | 2 <sup>nd</sup> Unit |      |