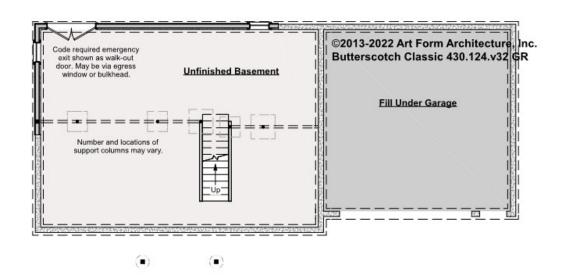

### BUTTERSCOTCH CLASSIC -BASEMENT 430.124.v32 GR

\_\_\_\_

Some features shown are optional. Your Purchase & Sale Agreement governs, whether items are labeled "optional" in this document or not.

.

CLG HT SHOWN 7'-8" CLG HT POSSIBLE 9'-0"

\* Major Change Fee, see website plan page for cost

| F1 LIVING AREA       | 0 <sup>FT</sup> | F1 BEDROOMS          | 0 | F1 BATHROOMS         | 0 |
|----------------------|-----------------|----------------------|---|----------------------|---|
| Main                 | FT              | Main                 |   | Main                 |   |
| Future               | FT              | Future               |   | Future               |   |
| 2 <sup>nd</sup> Unit | FT              | 2 <sup>nd</sup> Unit |   | 2 <sup>nd</sup> Unit |   |