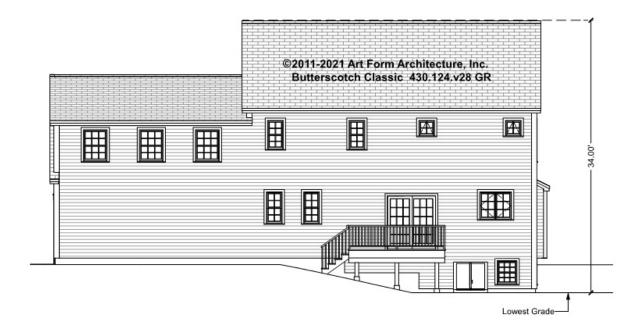

7'-8" CLG HT POSSIBLE 9'-0"

\* Major Change Fee, see website plan page for cost

| F1 LIVING AREA       | 0 FT               | F1 BEDROOMS          | 0    | F1 BATHROOMS         | 0    |
|----------------------|--------------------|----------------------|------|----------------------|------|
| Main                 | 0.00 <sup>FT</sup> | Main                 | 0.00 | Main                 | 0.00 |
| Future               | 0.00 <sup>FT</sup> | Future               | 0.00 | Future               | 0.00 |
| 2 <sup>nd</sup> Unit | 0.00 <sup>FT</sup> | 2 <sup>nd</sup> Unit | 0.00 | 2 <sup>nd</sup> Unit | 0.00 |



#### BUTTERSCOTCH CLASSIC - FRONT ELEVATION 430.124.v28 GR





# BUTTERSCOTCH CLASSIC - RIGHT ELEVATION 430.124.v28 GR





#### BUTTERSCOTCH CLASSIC - REAR ELEVATION 430.124.v28 GR





#### BUTTERSCOTCH CLASSIC - LEFT ELEVATION 430.124.v28 GR





#### BUTTERSCOTCH CLASSIC - REAR RENDER 430.124.v28 GR