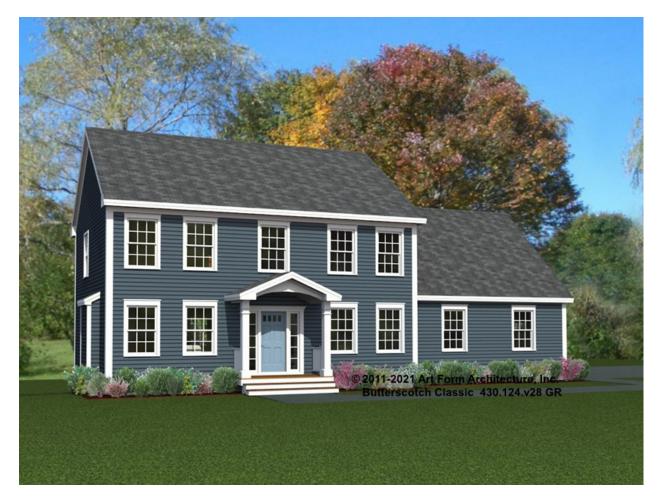

# BUTTERSCOTCH CLASSIC 430.124.v28 GR

In addition to our Terms and Conditions (the "Terms"), please be aware of the following:

Art Form Architecture, LLC ("Artform") requires that our Drawings be built substantially as designed. Artform will not be obligated by or liable for use of this design with markups as part of any builder agreement. While we attempt to accommodate where possible and reasonable, and where the changes do not denigrate our design, any and all changes to Drawings must be approved in writing by Artform. It is recommended that you have your Drawing updated by Artform prior to attaching any Drawing to any builder agreement. Artform shall not be responsible for the misuse of or unauthorized alterations to any of its Drawings.



| Width 60.00 FT Depth 30.25 FT Height 30. | ).50 <sup>⊦</sup> |
|------------------------------------------|-------------------|
|------------------------------------------|-------------------|

| LIVING AREA          | 2293 <sup>FT</sup> | BEDROOMS             | 5 | BATHROOMS            | 2.5 |
|----------------------|--------------------|----------------------|---|----------------------|-----|
| Main                 | 2293 <sup>FT</sup> | Main                 | 3 | Main                 | 2.5 |
| Future               | 0 FT               | Future               | 2 | Future               | 0   |
| 2 <sup>nd</sup> Unit | 0 FT               | 2 <sup>nd</sup> Unit | 0 | 2 <sup>nd</sup> Unit | 0   |



## BUTTERSCOTCH CLASSIC - 1<sup>ST</sup> FLOOR 430.124.v28 GR

Some features shown are op