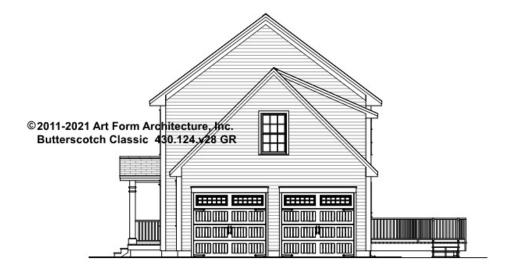

abeled "optional" in this document or not.



#### CLG HT SHOWN 7'-8" CLG HT POSSIBLE 9'-0"

\* Major Change Fee, see website plan page for cost

| F1 LIVING AREA       | 0 FT               | F1 BEDROOMS          | 0    | F1 BATHROOMS         | 0    |
|----------------------|--------------------|----------------------|------|----------------------|------|
| Main                 | 0.00 <sup>FT</sup> | Main                 | 0.00 | Main                 | 0.00 |
| Future               | 0.00 <sup>FT</sup> | Future               | 0.00 | Future               | 0.00 |
| 2 <sup>nd</sup> Unit | 0.00 <sup>FT</sup> | 2 <sup>nd</sup> Unit | 0.00 | 2 <sup>nd</sup> Unit | 0.00 |



#### BUTTERSCOTCH CLASSIC - FRONT ELEVATION 430.124.v28 GR





# BUTTERSCOTCH CLASSIC - RIGHT ELEVATION 430.124.v28 GR





#### BUTTERSCOTCH CLASSIC - REAR ELEVATION 430.124.v28 GR





#### BUTTERSCOTCH CLASSIC - LEFT ELEVATION 430.124.v28 GR





#### BUTTERSCOTCH CLASSIC - REAR RENDER 430.124.v28 GR