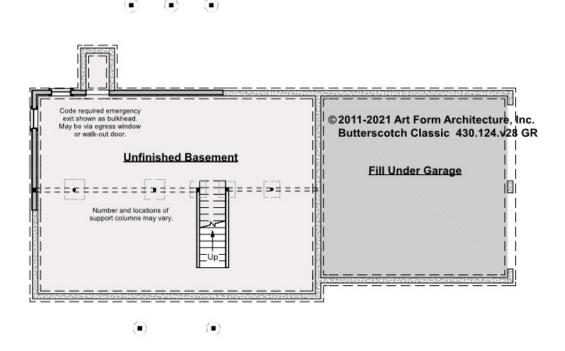

#### BUTTERSCOTCH CLASSIC -BASEMENT 430.124.v28 GR

Some features shown are optional. Your Purchase & Sale Agreement governs, whether items are labeled "optional" in this document or not.

#### CLG HT SHOWN 7'-8" CLG HT POSSIBLE 9'-0"

\* Major Change Fee, see website plan page for cost

| F1 LIVING AREA       | 0 FT               | F1 BEDROOMS          | 0    | F1 BATHROOMS         | 0    |
|----------------------|--------------------|----------------------|------|----------------------|------|
| Main                 | 0.00 <sup>FT</sup> | Main                 | 0.00 | Main                 | 0.00 |
| Future               | 0.00 <sup>FT</sup> | Future               | 0.00 | Future               | 0.00 |
| 2 <sup>nd</sup> Unit | 0.00 <sup>FT</sup> | 2 <sup>nd</sup> Unit | 0.00 | 2 <sup>nd</sup> Unit | 0.00 |