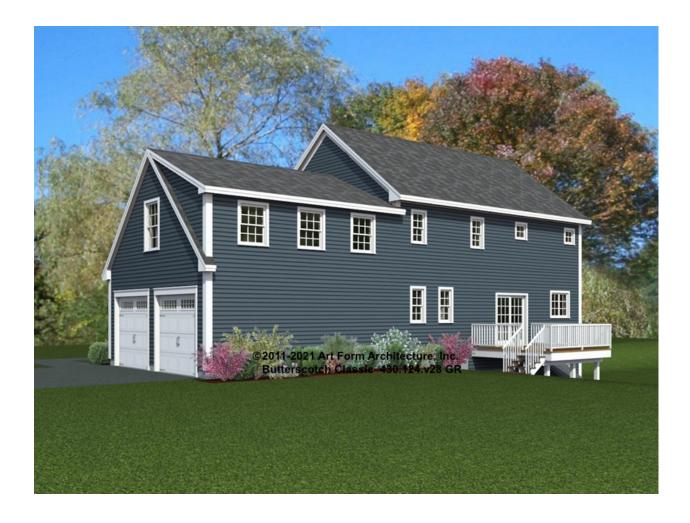

| F1 BEDROOMS          | 0    | F1 BATHROOMS         | 0    |
|----------------------|--------------------|----------------------|------|----------------------|------|
| Main                 | 0.00 <sup>FT</sup> | Main                 | 0.00 | Main                 | 0.00 |
| Future               | 0.00 <sup>FT</sup> | Future               | 0.00 | Future               | 0.00 |
| 2 <sup>nd</sup> Unit | 0.00 <sup>FT</sup> | 2 <sup>nd</sup> Unit | 0.00 | 2 <sup>nd</sup> Unit | 0.00 |



#### BUTTERSCOTCH CLASSIC - FRONT ELEVATION 430.124.v28 GR





# BUTTERSCOTCH CLASSIC - RIGHT ELEVATION 430.124.v28 GR





#### BUTTERSCOTCH CLASSIC - REAR ELEVATION 430.124.v28 GR





#### BUTTERSCOTCH CLASSIC - LEFT ELEVATION 430.124.v28 GR





#### BUTTERSCOTCH CLASSIC - REAR RENDER 430.124.v28 GR