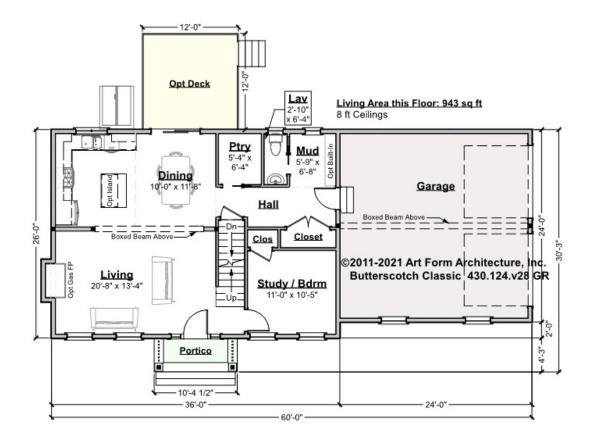

## BUTTERSCOTCH CLASSIC - 1<sup>ST</sup> FLOOR 430.124.v28 GR

Some features shown are optional. Your Purchase & Sale Agreement governs, whether items are labeled "optional" in this document or not.

CLG HT SHOWN 8'-0" CLG HT POSSIBLE 8'-0"

\* Major Change Fee, see website plan page for cost

| F1 LIVING AREA       | 943 <sup>FT</sup>    | F1 BEDROOMS          | 1    | F1 BATHROOMS         | 0.5  |
|----------------------|----------------------|----------------------|------|----------------------|------|
| Main                 | 943.00 <sup>FT</sup> | Main                 | 0.00 | Main                 | 0.50 |
| Future               | 0.00 <sup>FT</sup>   | Future               | 1.00 | Future               | 0.00 |
| 2 <sup>nd</sup> Unit | 0.00 <sup>FT</sup>   | 2 <sup>nd</sup> Unit | 0.00 | 2 <sup>nd</sup> Unit | 0.00 |