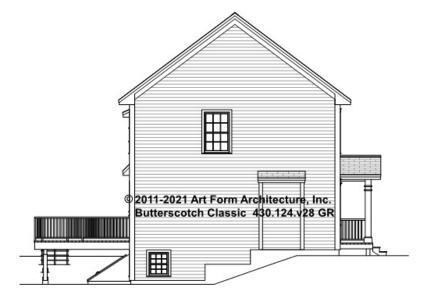

plan page for cost

| F1 LIVING AREA       | 0 FT               | F1 BEDROOMS          | 0    | F1 BATHROOMS         | 0    |
|----------------------|--------------------|----------------------|------|----------------------|------|
| Main                 | 0.00 <sup>FT</sup> | Main                 | 0.00 | Main                 | 0.00 |
| Future               | 0.00 <sup>FT</sup> | Future               | 0.00 | Future               | 0.00 |
| 2 <sup>nd</sup> Unit | 0.00 <sup>FT</sup> | 2 <sup>nd</sup> Unit | 0.00 | 2 <sup>nd</sup> Unit | 0.00 |



#### BUTTERSCOTCH CLASSIC - FRONT ELEVATION 430.124.v28 GR





# BUTTERSCOTCH CLASSIC - RIGHT ELEVATION 430.124.v28 GR





#### BUTTERSCOTCH CLASSIC - REAR ELEVATION 430.124.v28 GR





#### BUTTERSCOTCH CLASSIC - LEFT ELEVATION 430.124.v28 GR





#### BUTTERSCOTCH CLASSIC - REAR RENDER 430.124.v28 GR