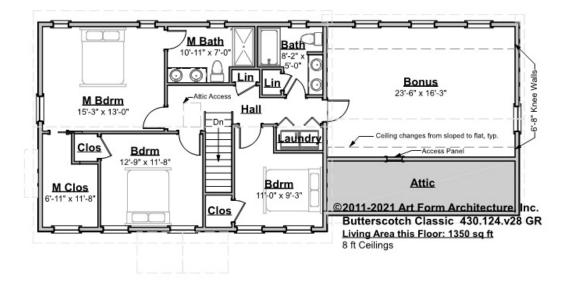

## BUTTERSCOTCH CLASSIC - 2<sup>ND</sup> FLOOR 430.124.v28 GR

Some features shown are optional. Your Purchase & Sale Agreement governs, whether items are labeled "optional" in this document or not.

#### CLG HT SHOWN 8'-0" CLG HT POSSIBLE 9'-0"

\* Major Change Fee, see website plan page for cost

| F1 LIVING AREA       | 1350 <sup>FT</sup>    | F1 BEDROOMS          | 4    | F1 BATHROOMS         | 2    |
|----------------------|-----------------------|----------------------|------|----------------------|------|
| Main                 | 1350.00 <sup>FT</sup> | Main                 | 3.00 | Main                 | 2.00 |
| Future               | 0.00 <sup>FT</sup>    | Future               | 1.00 | Future               | 0.00 |
| 2 <sup>nd</sup> Unit | 0.00 <sup>FT</sup>    | 2 <sup>nd</sup> Unit | 0.00 | 2 <sup>nd</sup> Unit | 0.00 |