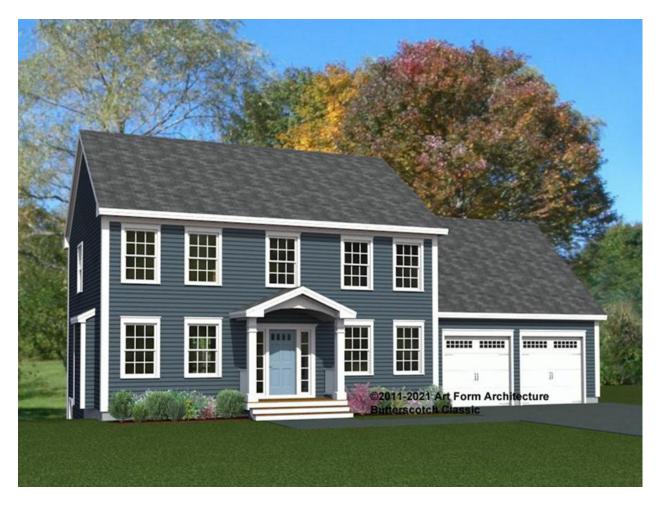

## BUTTERSCOTCH CLASSIC 430.124.v27 GR

In addition to our Terms and Conditions (the "Terms"), please be aware of the following:

Art Form Architecture, LLC ("Artform") requires that our Drawings be built substantially as designed. Artform will not be obligated by or liable for use of this design with markups as part of any builder agreement. While we attempt to accommodate where possible and reasonable, and where the changes do not denigrate our design, any and all changes to Drawings must be approved in writing by Artform. It is recommended that you have your Drawing updated by Artform prior to attaching any Drawing to any builder agreement. Artform shall not be responsible for the misuse of or unauthorized alterations to any of its Drawings.



| Width 60.00 <sup>FT</sup> Depth 30.30 <sup>FT</sup> Height 30.50 |
|------------------------------------------------------------------|
|------------------------------------------------------------------|

| LIVING AREA          | 2223 <sup>FT</sup> | BEDROOMS             | 5 | BATHROOMS            | 2.5 |
|----------------------|--------------------|----------------------|---|----------------------|-----|
| Main                 | 2223 <sup>FT</sup> | Main                 | 3 | Main                 | 2.5 |
| Future               | 0 FT               | Future               | 2 | Future               | 0   |
| 2 <sup>nd</sup> Unit | 0 FT               | 2 <sup>nd</sup> Unit | 0 | 2 <sup>nd</sup> Unit | 0   |



## BUTTERSCOTCH CLASSIC - 1<sup>ST</sup> FLOOR 430.124.v27 GR

Some features