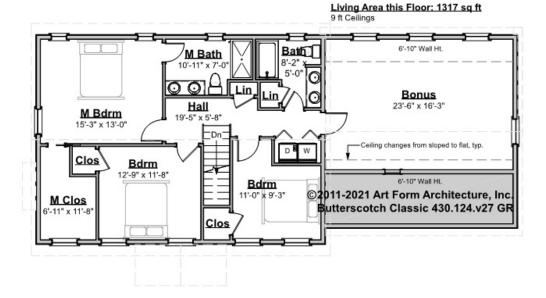

## BUTTERSCOTCH CLASSIC - 2<sup>ND</sup> FLOOR 430.124.v27 GR

Some features shown are optional. Your Purchase & Sale Agreement governs, whether items are labeled "optional" in this document or not.

#### CLG HT SHOWN 9'-0" CLG HT POSSIBLE 9'-0"

\* Major Change Fee, see website plan page for cost

| F1 LIVING AREA       | 1317 <sup>FT</sup> | F1 BEDROOMS          | 4    | F1 BATHROOMS         | 2    |
|----------------------|--------------------|----------------------|------|----------------------|------|
| Main                 | 1317.00 FT         | Main                 | 3.00 | Main                 | 2.00 |
| Future               | 0.00 <sup>FT</sup> | Future               | 1.00 | Future               | 0.00 |
| 2 <sup>nd</sup> Unit | 0.00 <sup>FT</sup> | 2 <sup>nd</sup> Unit | 0.00 | 2 <sup>nd</sup> Unit | 0.00 |