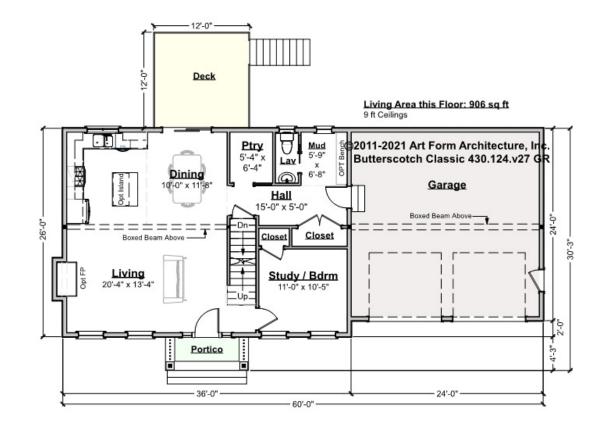

## BUTTERSCOTCH CLASSIC - 1<sup>ST</sup> FLOOR 430.124.v27 GR

Some features shown are optional. Your Purchase & Sale Agreement governs, whether items are labeled "optional" in this document or not.

#### CLG HT SHOWN 9'-0" CLG HT POSSIBLE 8'-0"

\* Major Change Fee, see website plan page for cost

| F1 LIVING AREA       | 906 <sup>FT</sup> | F1 BEDROOMS          | 1    | F1 BATHROOMS         | 0.5  |
|----------------------|-------------------|----------------------|------|----------------------|------|
| Main                 | 906.00 FT         | Main                 | 0.00 | Main                 | 0.50 |
| Future               | 0.00 FT           | Future               | 1.00 | Future               | 0.00 |
| 2 <sup>nd</sup> Unit | 0.00 FT           | 2 <sup>nd</sup> Unit | 0.00 | 2 <sup>nd</sup> Unit | 0.00 |