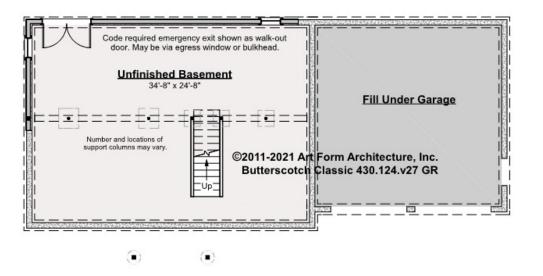

### BUTTERSCOTCH CLASSIC -BASEMENT 430.124.v27 GR

Some features shown are optional. Your Purchase & Sale Agreement governs, whether items are labeled "optional" in this document or not.

#### CLG HT SHOWN 7'-8" CLG HT POSSIBLE 9'-0"

\* Major Change Fee, see website plan page for cost

| F1 LIVING AREA       | 0 <sup>FT</sup>    | F1 BEDROOMS          | 0    | F1 BATHROOMS         | 0    |
|----------------------|--------------------|----------------------|------|----------------------|------|
| Main                 | 0.00 <sup>FT</sup> | Main                 | 0.00 | Main                 | 0.00 |
| Future               | 0.00 <sup>FT</sup> | Future               | 0.00 | Future               | 0.00 |
| 2 <sup>nd</sup> Unit | 0.00 <sup>FT</sup> | 2 <sup>nd</sup> Unit | 0.00 | 2 <sup>nd</sup> Unit | 0.00 |