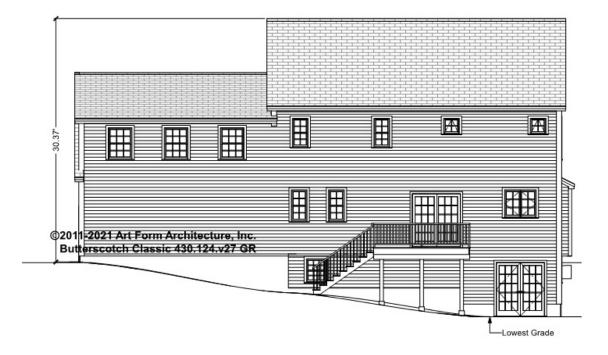

HOWN 7'-8" CLG HT POSSIBLE 9'-0"

\* Major Change Fee, see website plan page for cost

| F1 LIVING AREA       | 0 <sup>FT</sup>    | F1 BEDROOMS          | 0    | F1 BATHROOMS         | 0    |
|----------------------|--------------------|----------------------|------|----------------------|------|
| Main                 | 0.00 <sup>FT</sup> | Main                 | 0.00 | Main                 | 0.00 |
| Future               | 0.00 <sup>FT</sup> | Future               | 0.00 | Future               | 0.00 |
| 2 <sup>nd</sup> Unit | 0.00 <sup>FT</sup> | 2 <sup>nd</sup> Unit | 0.00 | 2 <sup>nd</sup> Unit | 0.00 |



## BUTTERSCOTCH CLASSIC - FRONT ELEVATION 430.124.v27 GR





# BUTTERSCOTCH CLASSIC - RIGHT ELEVATION 430.124.v27 GR





## BUTTERSCOTCH CLASSIC - REAR ELEVATION 430.124.v27 GR





## BUTTERSCOTCH CLASSIC - LEFT ELEVATION 430.124.v27 GR