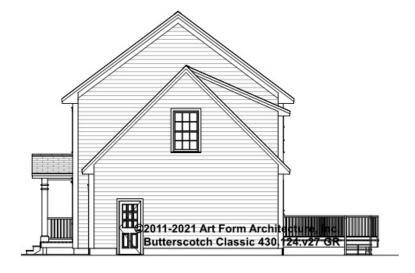

labeled "optional" in this document or not.



#### CLG HT SHOWN 7'-8" CLG HT POSSIBLE 9'-0"

\* Major Change Fee, see website plan page for cost

| F1 LIVING AREA       | 0 <sup>FT</sup>    | F1 BEDROOMS          | 0    | F1 BATHROOMS         | 0    |
|----------------------|--------------------|----------------------|------|----------------------|------|
| Main                 | 0.00 <sup>FT</sup> | Main                 | 0.00 | Main                 | 0.00 |
| Future               | 0.00 <sup>FT</sup> | Future               | 0.00 | Future               | 0.00 |
| 2 <sup>nd</sup> Unit | 0.00 <sup>FT</sup> | 2 <sup>nd</sup> Unit | 0.00 | 2 <sup>nd</sup> Unit | 0.00 |



## BUTTERSCOTCH CLASSIC - FRONT ELEVATION 430.124.v27 GR





# BUTTERSCOTCH CLASSIC - RIGHT ELEVATION 430.124.v27 GR





## BUTTERSCOTCH CLASSIC - REAR ELEVATION 430.124.v27 GR





## BUTTERSCOTCH CLASSIC - LEFT ELEVATION 430.124.v27 GR