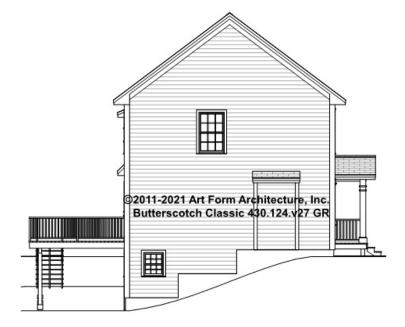

bsite plan page for cost

| F1 LIVING AREA       | 0 <sup>FT</sup>    | F1 BEDROOMS          | 0    | F1 BATHROOMS         | 0    |
|----------------------|--------------------|----------------------|------|----------------------|------|
| Main                 | 0.00 <sup>FT</sup> | Main                 | 0.00 | Main                 | 0.00 |
| Future               | 0.00 <sup>FT</sup> | Future               | 0.00 | Future               | 0.00 |
| 2 <sup>nd</sup> Unit | 0.00 <sup>FT</sup> | 2 <sup>nd</sup> Unit | 0.00 | 2 <sup>nd</sup> Unit | 0.00 |



## BUTTERSCOTCH CLASSIC - FRONT ELEVATION 430.124.v27 GR





# BUTTERSCOTCH CLASSIC - RIGHT ELEVATION 430.124.v27 GR





## BUTTERSCOTCH CLASSIC - REAR ELEVATION 430.124.v27 GR





## BUTTERSCOTCH CLASSIC - LEFT ELEVATION 430.124.v27 GR