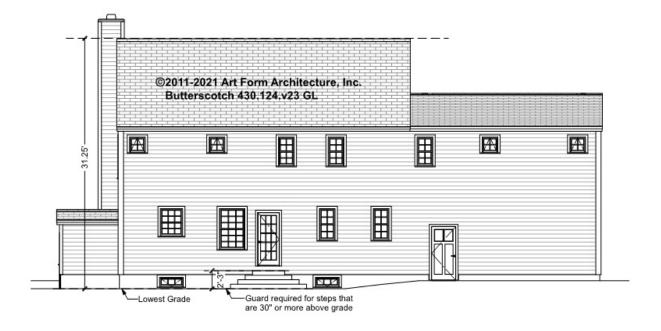

CLG HT SHOWN 7'-8" CLG HT POSSIBLE 9'-0"

\* Major Change Fee, see website plan page for cost

| F1 LIVING AREA       | 0 <sup>FT</sup> | F1 BEDROOMS          | 0    | F1 BATHROOMS         | 0    |
|----------------------|-----------------|----------------------|------|----------------------|------|
| Main                 | 0.00 FT         | Main                 | 0.00 | Main                 | 0.00 |
| Future               | 0.00 FT         | Future               | 0.00 | Future               | 0.00 |
| 2 <sup>nd</sup> Unit | 0.00 FT         | 2 <sup>nd</sup> Unit | 0.00 | 2 <sup>nd</sup> Unit | 0.00 |



#### BUTTERSCOTCH CLASSIC - FRONT ELEVATION 430.124.v23 GL





# BUTTERSCOTCH CLASSIC - RIGHT ELEVATION 430.124.v23 GL





#### BUTTERSCOTCH CLASSIC - REAR ELEVATION 430.124.v23 GL





#### BUTTERSCOTCH CLASSIC - LEFT ELEVATION 430.124.v23 GL

—