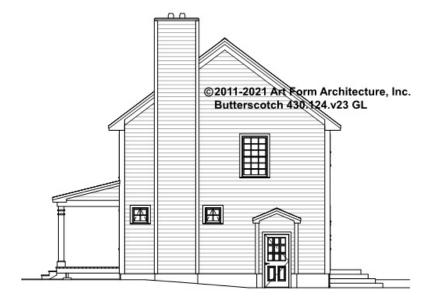

whether items are labeled "optional" in this document or not.



CLG HT SHOWN 7'-8" CLG HT POSSIBLE 9'-0"

\* Major Change Fee, see website plan page for cost

| F1 LIVING AREA       | 0 <sup>FT</sup> | F1 BEDROOMS          | 0    | F1 BATHROOMS         | 0    |
|----------------------|-----------------|----------------------|------|----------------------|------|
| Main                 | 0.00 FT         | Main                 | 0.00 | Main                 | 0.00 |
| Future               | 0.00 FT         | Future               | 0.00 | Future               | 0.00 |
| 2 <sup>nd</sup> Unit | 0.00 FT         | 2 <sup>nd</sup> Unit | 0.00 | 2 <sup>nd</sup> Unit | 0.00 |



#### BUTTERSCOTCH CLASSIC - FRONT ELEVATION 430.124.v23 GL





# BUTTERSCOTCH CLASSIC - RIGHT ELEVATION 430.124.v23 GL





#### BUTTERSCOTCH CLASSIC - REAR ELEVATION 430.124.v23 GL





#### BUTTERSCOTCH CLASSIC - LEFT ELEVATION 430.124.v23 GL

—