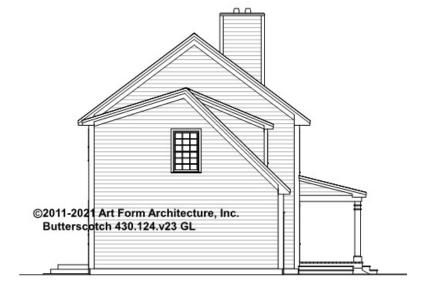

see website plan page for cost

| F1 LIVING AREA       | 0 <sup>FT</sup> | F1 BEDROOMS          | 0    | F1 BATHROOMS         | 0    |
|----------------------|-----------------|----------------------|------|----------------------|------|
| Main                 | 0.00 FT         | Main                 | 0.00 | Main                 | 0.00 |
| Future               | 0.00 FT         | Future               | 0.00 | Future               | 0.00 |
| 2 <sup>nd</sup> Unit | 0.00 FT         | 2 <sup>nd</sup> Unit | 0.00 | 2 <sup>nd</sup> Unit | 0.00 |



#### BUTTERSCOTCH CLASSIC - FRONT ELEVATION 430.124.v23 GL





# BUTTERSCOTCH CLASSIC - RIGHT ELEVATION 430.124.v23 GL





#### BUTTERSCOTCH CLASSIC - REAR ELEVATION 430.124.v23 GL





#### BUTTERSCOTCH CLASSIC - LEFT ELEVATION 430.124.v23 GL

—