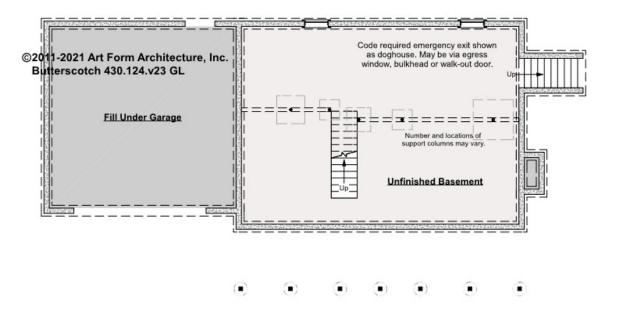

#### BUTTERSCOTCH CLASSIC -BASEMENT 430.124.v23 GL

Some features shown are optional. Your Purchase & Sale Agreement governs, whether items are labeled "optional" in this document or not.

CLG HT SHOWN 7'-8" CLG HT POSSIBLE 9'-0"

\* Major Change Fee, see website plan page for cost

| F1 LIVING AREA       | 0 <sup>FT</sup> | F1 BEDROOMS          | 0    | F1 BATHROOMS         | 0    |
|----------------------|-----------------|----------------------|------|----------------------|------|
| Main                 | 0.00 FT         | Main                 | 0.00 | Main                 | 0.00 |
| Future               | 0.00 FT         | Future               | 0.00 | Future               | 0.00 |
| 2 <sup>nd</sup> Unit | 0.00 FT         | 2 <sup>nd</sup> Unit | 0.00 | 2 <sup>nd</sup> Unit | 0.00 |