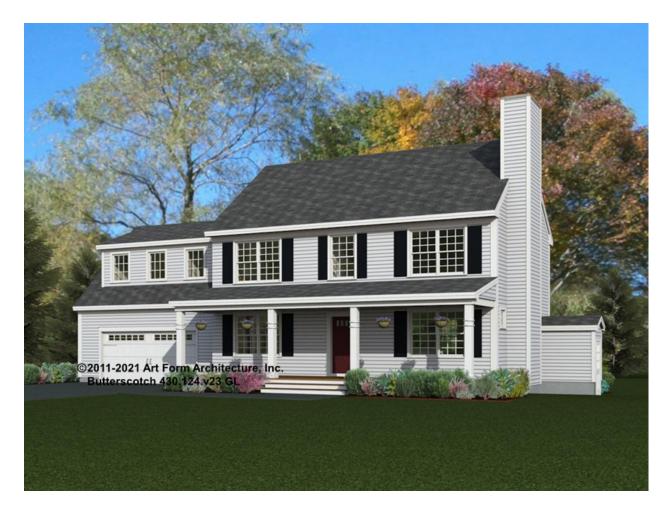

#### BUTTERSCOTCH CLASSIC - FRONT ELEVATION 430.124.v23 GL

# BUTTERSCOTCH CLASSIC - RIGHT ELEVATION 430.124.v23 GL

#### BUTTERSCOTCH CLASSIC - REAR ELEVATION 430.124.v23 GL

#### BUTTERSCOTCH CLASSIC - LEFT ELEVATION 430.124.v23 GL

—