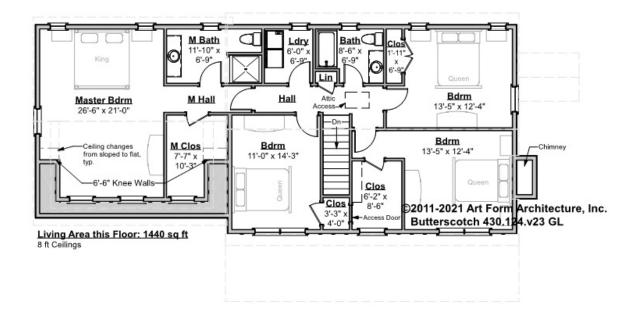

## BUTTERSCOTCH CLASSIC - 2<sup>ND</sup> FLOOR 430.124.v23 GL

Some features shown are optional. Your Purchase & Sale Agreement governs, whether items are labeled "optional" in this document or not.

#### CLG HT SHOWN 8'-0" CLG HT POSSIBLE 9'-0"

\* Major Change Fee, see website plan page for cost

| F1 LIVING AREA       | 1440 <sup>FT</sup>    | F1 BEDROOMS          | 4    | F1 BATHROOMS         | 2    |
|----------------------|-----------------------|----------------------|------|----------------------|------|
| Main                 | 1440.00 <sup>FT</sup> | Main                 | 4.00 | Main                 | 2.00 |
| Future               | 0.00 FT               | Future               | 0.00 | Future               | 0.00 |
| 2 <sup>nd</sup> Unit | 0.00 FT               | 2 <sup>nd</sup> Unit | 0.00 | 2 <sup>nd</sup> Unit | 0.00 |