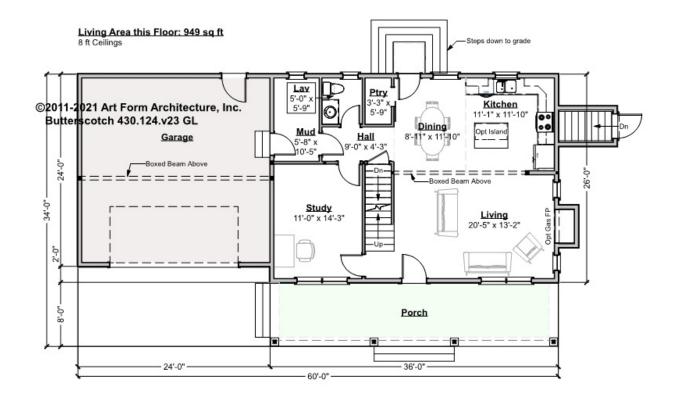

## BUTTERSCOTCH CLASSIC - 1<sup>ST</sup> FLOOR 430.124.v23 GL

Some features shown are optional. Your Purchase & Sale Agreement governs, whether items are labeled "optional" in this document or not.

#### CLG HT SHOWN 8'-0" CLG HT POSSIBLE 8'-0"

\* Major Change Fee, see website plan page for cost

| F1 LIVING AREA       | 949 <sup>FT</sup> | F1 BEDROOMS          | 1    | F1 BATHROOMS         | 0.5  |
|----------------------|-------------------|----------------------|------|----------------------|------|
| Main                 | 949.00 FT         | Main                 | 0.00 | Main                 | 0.50 |
| Future               | 0.00 FT           | Future               | 1.00 | Future               | 0.00 |
| 2 <sup>nd</sup> Unit | 0.00 FT           | 2 <sup>nd</sup> Unit | 0.00 | 2 <sup>nd</sup> Unit | 0.00 |