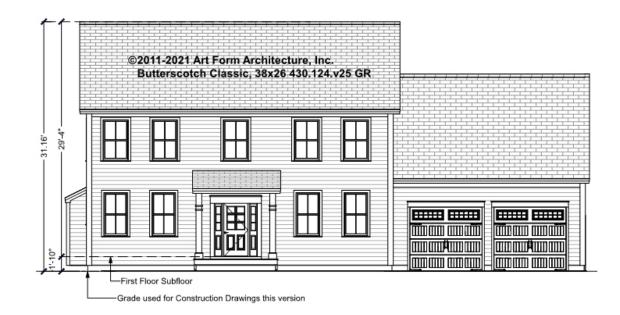

### BUTTERSCOTCH CLASSIC, 38X26 -FRONT ELEVATION 430.124.v25 GR

You may not build this Design without purchasing a License to Build (as defined in our Terms). Unauthorized changes are not permitted and violate copyright laws, which provide substantial penalties for infringement.