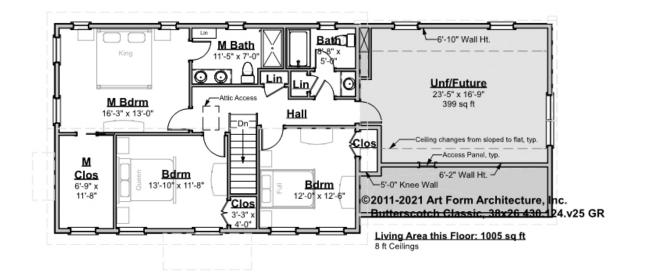

# BUTTERSCOTCH CLASSIC, 38X26 - 2<sup>ND</sup> FLOOR 430.124.v25 GR

\_\_\_\_

Some features shown are optional. Your Purchase & Sale Agreement governs, whether items are labeled "optional" in this document or not.

CLG HT SHOWN 8'-0" CLG HT POSSIBLE 9'-0"

\* Major Change Fee, see website plan page for cost

| F1 LIVING AREA       | 1404 <sup>FT</sup> | F1 BEDROOMS          | 4    | F1 BATHROOMS         | 2    |
|----------------------|--------------------|----------------------|------|----------------------|------|
| Main                 | 1005.00 FT         | Main                 | 3.00 | Main                 | 2.00 |
| Future               | 399.00 FT          | Future               | 1.00 | Future               | 0.00 |
| 2 <sup>nd</sup> Unit | 0.00 <sup>ft</sup> | 2 <sup>nd</sup> Unit | 0.00 | 2 <sup>nd</sup> Unit | 0.00 |