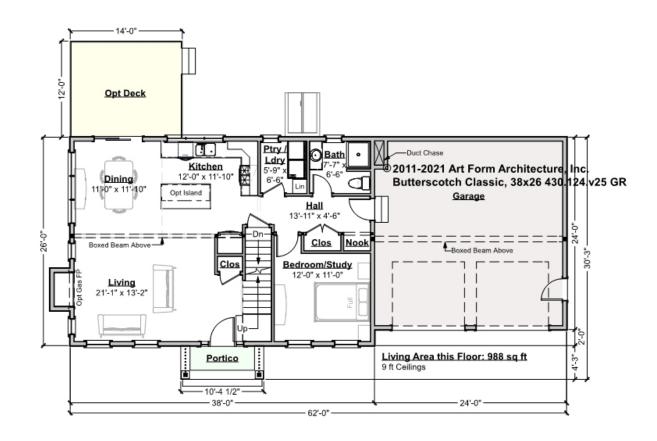

# BUTTERSCOTCH CLASSIC, 38X26 - 1<sup>ST</sup> FLOOR 430.124.v25 GR

Some features shown are optional. Your Purchase & Sale Agreement governs, whether items are labeled "optional" in this document or not.

#### CLG HT SHOWN 9'-0" CLG HT POSSIBLE 8'-0"

\* Major Change Fee, see website plan page for cost

| F1 LIVING AREA       | 988 <sup>ft</sup>    | F1 BEDROOMS          | 1    | F1 BATHROOMS         | 1    |
|----------------------|----------------------|----------------------|------|----------------------|------|
| Main                 | 988.00 <sup>FT</sup> | Main                 | 1.00 | Main                 | 1.00 |
| Future               | 0.00 <sup>FT</sup>   | Future               | 0.00 | Future               | 0.00 |
| 2 <sup>nd</sup> Unit | 0.00 <sup>ft</sup>   | 2 <sup>nd</sup> Unit | 0.00 | 2 <sup>nd</sup> Unit | 0.00 |