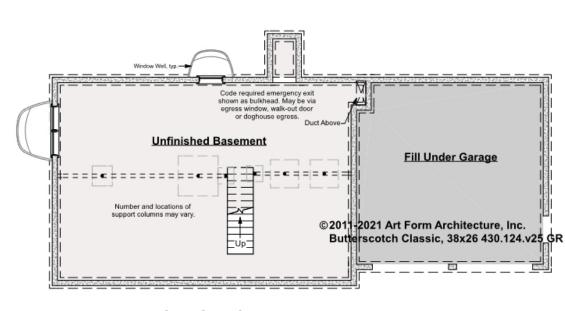

### BUTTERSCOTCH CLASSIC, 38X26 -BASEMENT 430.124.v25 GR

Some features shown are optional. Your Purchase & Sale Agreement governs, whether items are labeled "optional" in this document or not.

99

CLG HT SHOWN 7'-8" CLG HT POSSIBLE 9'-0"

\* Major Change Fee, see website plan page for cost

| F1 LIVING AREA       | 0 <sup>FT</sup>    | F1 BEDROOMS          | 0    | F1 BATHROOMS         | 0    |
|----------------------|--------------------|----------------------|------|----------------------|------|
| Main                 | 0.00 <sup>FT</sup> | Main                 | 0.00 | Main                 | 0.00 |
| Future               | 0.00 <sup>FT</sup> | Future               | 0.00 | Future               | 0.00 |
| 2 <sup>nd</sup> Unit | 0.00 FT            | 2 <sup>nd</sup> Unit | 0.00 | 2 <sup>nd</sup> Unit | 0.00 |