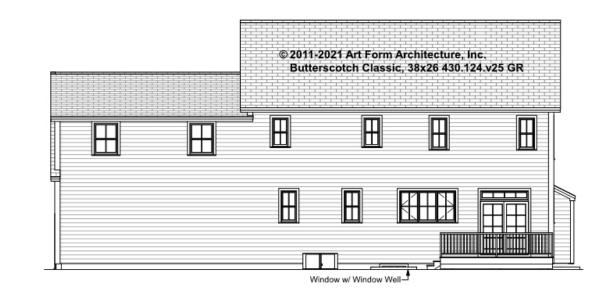

### BUTTERSCOTCH CLASSIC, 38X26 -REAR ELEVATION 430.124.v25 GR

\_\_\_\_

You may not build this Design without purchasing a License to Build (as defined in our Terms). Unauthorized changes are not permitted and violate copyright laws, which provide substantial penalties for infringement.