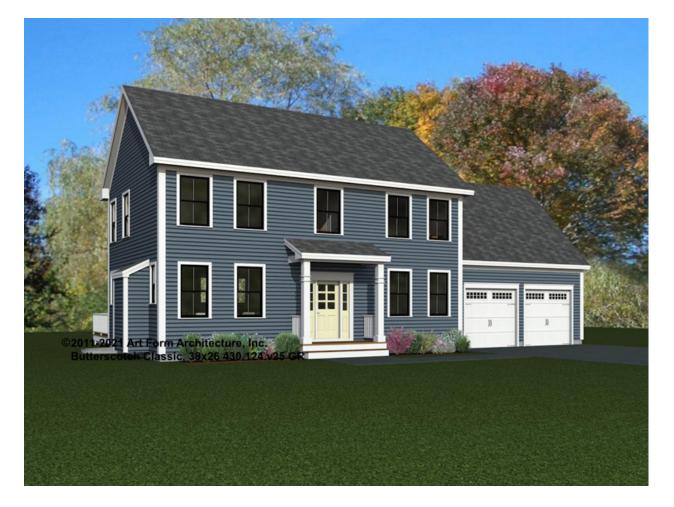

### BUTTERSCOTCH CLASSIC, 38X26 -FRONT ELEVATION 430.124.v25 GR

You may not build this Design without purchasing a License to Build (as defined in our Terms). Unauthorized changes are not permitted and violate copyright laws, which provide substantial penalties for infringement.