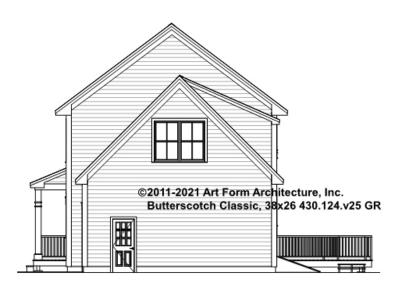

| 0.00 | Main                 | 0.00 |
| Future               | 0.00 <sup>FT</sup> | Future               | 0.00 | Future               | 0.00 |
| 2 <sup>nd</sup> Unit | 0.00 FT            | 2 <sup>nd</sup> Unit | 0.00 | 2 <sup>nd</sup> Unit | 0.00 |

Use of this document is governed by our Terms and Conditions, found on our website: https://www.artform.us/terms-conditions/

#### © 2011 Art Form Architecture, LLC. ALL RIGHTS RESERVED.



### BUTTERSCOTCH CLASSIC, 38X26 -FRONT ELEVATION 430.124.v25 GR



You may not build this Design without purchasing a License to Build (as defined in our Terms). Unauthorized changes are not permitted and violate copyright laws, which provide substantial penalties for infringement.



### BUTTERSCOTCH CLASSIC, 38X26 -RIGHT ELEVATION 430.124.v25 GR

\_





### BUTTERSCOTCH CLASSIC, 38X26 -REAR ELEVATION 430.124.v25 GR

\_\_\_\_



You may not build this Design without purchasing a License to Build (as defined in our Terms). Unauthorized changes are not permitted and violate copyright laws, which provide substantial penalties for infringement.



### BUTTERSCOTCH CLASSIC, 38X26 -LEFT ELEVATION 430.124.v25 GR

\_