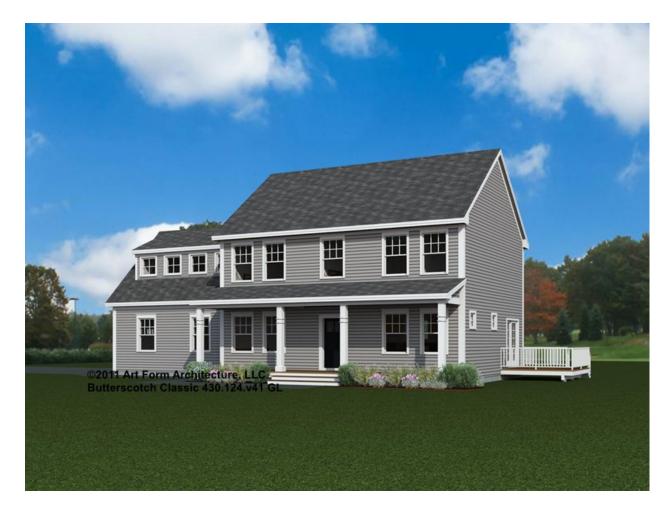

### BUTTERSCOTCH CLASSIC, 36X28 - FRONT ELEVATION 430.124.v41 GL

### BUTTERSCOTCH CLASSIC, 36X28 - RIGHT ELEVATION 430.124.v41 GL

### BUTTERSCOTCH CLASSIC, 36X28 - REAR ELEVATION 430.124.v41 GL

### BUTTERSCOTCH CLASSIC, 36X28 - LEFT ELEVATION 430.124.v41 GL

### BUTTERSCOTCH CLASSIC, 36X28 - REAR RENDER 430.124.v41 GL