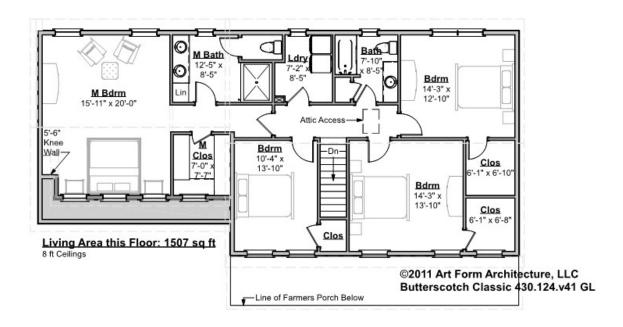

# BUTTERSCOTCH CLASSIC, 36X28 - 2<sup>ND</sup> FLOOR 430.124.v41 GL

Some features shown are optional. Your Purchase & Sale Agreement governs, whether items are labeled "optional" in this document or not.

### CLG HT SHOWN 8'-0" CLG HT POSSIBLE 9'-0"

\* Major Change Fee, see website plan page for cost

| F1 LIVING AREA       | 1507 <sup>FT</sup> | F1 BEDROOMS          | 4    | F1 BATHROOMS         | 2    |
|----------------------|--------------------|----------------------|------|----------------------|------|
| Main                 | 1507.00 FT         | Main                 | 4.00 | Main                 | 2.00 |
| Future               | FT                 | Future               |      | Future               |      |
| 2 <sup>nd</sup> Unit | FT                 | 2 <sup>nd</sup> Unit |      | 2 <sup>nd</sup> Unit |      |