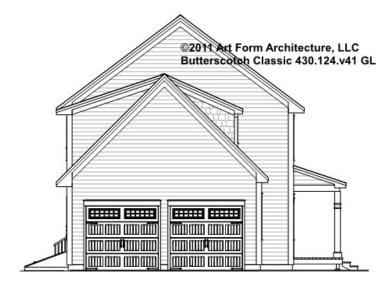

not.



### CLG HT SHOWN 7'-8" CLG HT POSSIBLE 9'-0"

\* Major Change Fee, see website plan page for cost

| F1 LIVING AREA       | 0 FT | F1 BEDROOMS          | 0 | <b>F1 BATHROOMS</b> 0 |
|----------------------|------|----------------------|---|-----------------------|
| Main                 | FT   | Main                 |   | Main                  |
| Future               | FT   | Future               |   | Future                |
| 2 <sup>nd</sup> Unit | FT   | 2 <sup>nd</sup> Unit |   | 2 <sup>nd</sup> Unit  |



### BUTTERSCOTCH CLASSIC, 36X28 - FRONT ELEVATION 430.124.v41 GL





### BUTTERSCOTCH CLASSIC, 36X28 - RIGHT ELEVATION 430.124.v41 GL





### BUTTERSCOTCH CLASSIC, 36X28 - REAR ELEVATION 430.124.v41 GL





### BUTTERSCOTCH CLASSIC, 36X28 - LEFT ELEVATION 430.124.v41 GL





### BUTTERSCOTCH CLASSIC, 36X28 - REAR RENDER 430.124.v41 GL