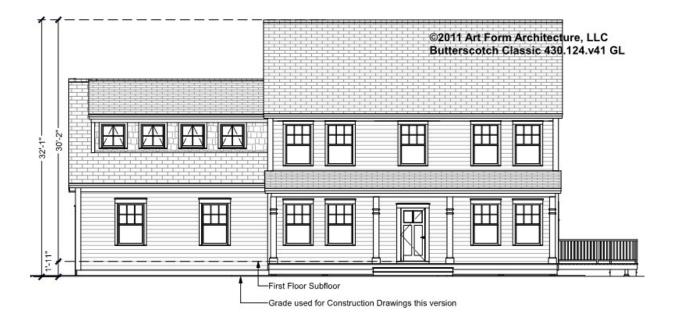

up> Unit |      |

### BUTTERSCOTCH CLASSIC, 36X28 - BASEMENT 430.124.v41 GL

Some features shown are optional. Your Purchase & Sale Agreement governs, whether items are labeled "optional" in this document or not.



### CLG HT SHOWN 7'-8" CLG HT POSSIBLE 9'-0"

\* Major Change Fee, see website plan page for cost

| F1 LIVING AREA       | 0 FT | F1 BEDROOMS          | 0 | <b>F1 BATHROOMS</b> 0 |
|----------------------|------|----------------------|---|-----------------------|
| Main                 | FT   | Main                 |   | Main                  |
| Future               | FT   | Future               |   | Future                |
| 2 <sup>nd</sup> Unit | FT   | 2 <sup>nd</sup> Unit |   | 2 <sup>nd</sup> Unit  |



### BUTTERSCOTCH CLASSIC, 36X28 - FRONT ELEVATION 430.124.v41 GL





### BUTTERSCOTCH CLASSIC, 36X28 - RIGHT ELEVATION 430.124.v41 GL





### BUTTERSCOTCH CLASSIC, 36X28 - REAR ELEVATION 430.124.v41 GL





### BUTTERSCOTCH CLASSIC, 36X28 - LEFT ELEVATION 430.124.v41 GL





### BUTTERSCOTCH CLASSIC, 36X28 - REAR RENDER 430.124.v41 GL