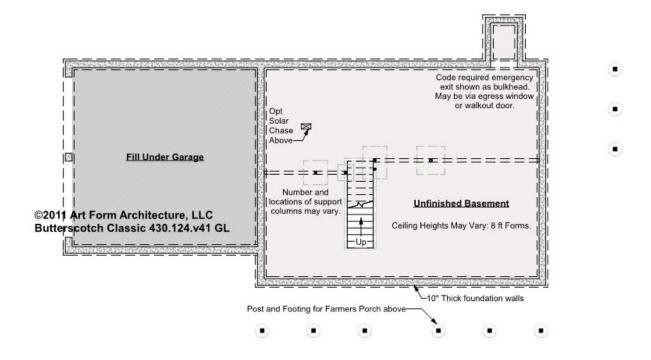

### BUTTERSCOTCH CLASSIC, 36X28 - BASEMENT 430.124.v41 GL

Some features shown are optional. Your Purchase & Sale Agreement governs, whether items are labeled "optional" in this document or not.

### CLG HT SHOWN 7'-8" CLG HT POSSIBLE 9'-0"

\* Major Change Fee, see website plan page for cost

| F1 LIVING AREA       | 0 FT | F1 BEDROOMS          | 0 | <b>F1 BATHROOMS</b> 0 |
|----------------------|------|----------------------|---|-----------------------|
| Main                 | FT   | Main                 |   | Main                  |
| Future               | FT   | Future               |   | Future                |
| 2 <sup>nd</sup> Unit | FT   | 2 <sup>nd</sup> Unit |   | 2 <sup>nd</sup> Unit  |