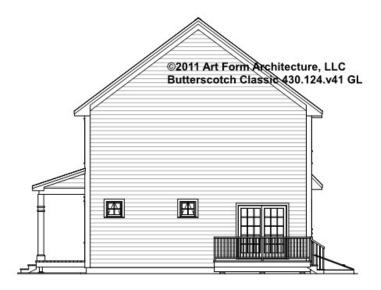

v41 GL

Some features shown are optional. Your Purchase & Sale Agreement governs, whether items are labeled "optional" in this document or not.



### CLG HT SHOWN 7'-8" CLG HT POSSIBLE 9'-0"

\* Major Change Fee, see website plan page for cost

| F1 LIVING AREA       | 0 FT | F1 BEDROOMS          | 0 | <b>F1 BATHROOMS</b> 0 |
|----------------------|------|----------------------|---|-----------------------|
| Main                 | FT   | Main                 |   | Main                  |
| Future               | FT   | Future               |   | Future                |
| 2 <sup>nd</sup> Unit | FT   | 2 <sup>nd</sup> Unit |   | 2 <sup>nd</sup> Unit  |



### BUTTERSCOTCH CLASSIC, 36X28 - FRONT ELEVATION 430.124.v41 GL





### BUTTERSCOTCH CLASSIC, 36X28 - RIGHT ELEVATION 430.124.v41 GL





### BUTTERSCOTCH CLASSIC, 36X28 - REAR ELEVATION 430.124.v41 GL





### BUTTERSCOTCH CLASSIC, 36X28 - LEFT ELEVATION 430.124.v41 GL





### BUTTERSCOTCH CLASSIC, 36X28 - REAR RENDER 430.124.v41 GL