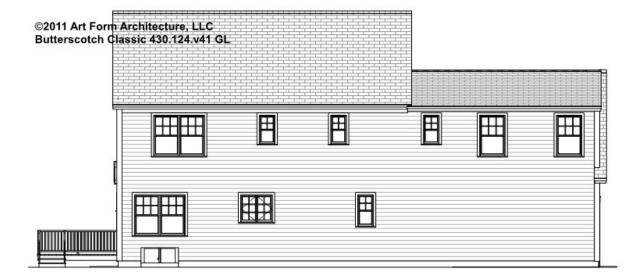

ent governs, whether items are labeled "optional" in this document or not.



### CLG HT SHOWN 7'-8" CLG HT POSSIBLE 9'-0"

\* Major Change Fee, see website plan page for cost

| F1 LIVING AREA       | 0 FT | F1 BEDROOMS          | 0 | <b>F1 BATHROOMS</b> 0 |
|----------------------|------|----------------------|---|-----------------------|
| Main                 | FT   | Main                 |   | Main                  |
| Future               | FT   | Future               |   | Future                |
| 2 <sup>nd</sup> Unit | FT   | 2 <sup>nd</sup> Unit |   | 2 <sup>nd</sup> Unit  |



### BUTTERSCOTCH CLASSIC, 36X28 - FRONT ELEVATION 430.124.v41 GL





### BUTTERSCOTCH CLASSIC, 36X28 - RIGHT ELEVATION 430.124.v41 GL





### BUTTERSCOTCH CLASSIC, 36X28 - REAR ELEVATION 430.124.v41 GL





### BUTTERSCOTCH CLASSIC, 36X28 - LEFT ELEVATION 430.124.v41 GL





### BUTTERSCOTCH CLASSIC, 36X28 - REAR RENDER 430.124.v41 GL