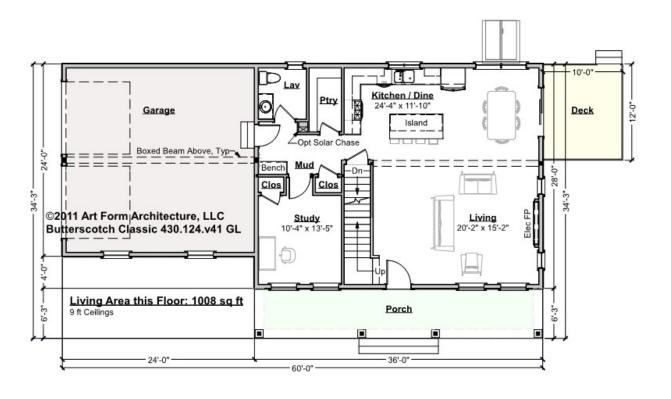

# BUTTERSCOTCH CLASSIC, 36X28 - 1<sup>ST</sup> FLOOR 430.124.v41 GL

Some features shown are optional. Your Purchase & Sale Agreement governs, whether items are labeled "optional" in this document or not.

### CLG HT SHOWN 9'-0" CLG HT POSSIBLE 8'-0"

\* Major Change Fee, see website plan page for cost

| F1 LIVING AREA       | 1008 <sup>FT</sup> | F1 BEDROOMS          | 1    | F1 BATHROOMS         | 0.5  |
|----------------------|--------------------|----------------------|------|----------------------|------|
| Main                 | 1008.00 FT         | Main                 |      | Main                 | 0.50 |
| Future               | FT                 | Future               | 1.00 | Future               |      |
| 2 <sup>nd</sup> Unit | FT                 | 2 <sup>nd</sup> Unit |      | 2 <sup>nd</sup> Unit |      |