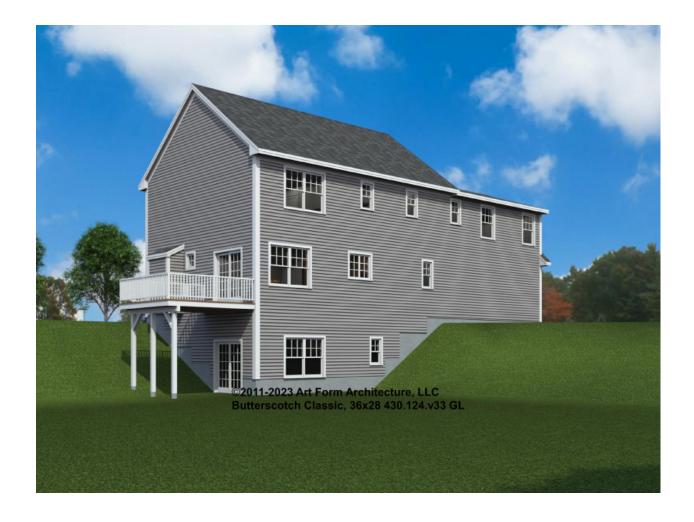

AREA       | 0 <sup>FT</sup> | F1 BEDROOMS          | 0 | F1 BATHROOMS 0       |
|----------------------|-----------------|----------------------|---|----------------------|
| Main                 | FT              | Main                 |   | Main                 |
| Future               | FT              | Future               |   | Future               |
| 2 <sup>nd</sup> Unit | FT              | 2 <sup>nd</sup> Unit |   | 2 <sup>nd</sup> Unit |



#### BUTTERSCOTCH CLASSIC, 36X28 - FRONT ELEVATION 430.124.v33 GL





## BUTTERSCOTCH CLASSIC, 36X28 - RIGHT ELEVATION 430.124.v33 GL





#### BUTTERSCOTCH CLASSIC, 36X28 - REAR ELEVATION 430.124.v33 GL





## BUTTERSCOTCH CLASSIC, 36X28 - LEFT ELEVATION 430.124.v33 GL

—





#### BUTTERSCOTCH CLASSIC, 36X28 - REAR RENDER 430.124.v33 GL