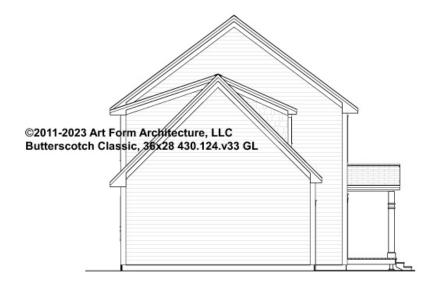

\* Major Change Fee, see website plan page for cost

| F1 LIVING AREA       | 0 <sup>FT</sup> | F1 BEDROOMS          | 0 | F1 BATHROOMS 0       |
|----------------------|-----------------|----------------------|---|----------------------|
| Main                 | FT              | Main                 |   | Main                 |
| Future               | FT              | Future               |   | Future               |
| 2 <sup>nd</sup> Unit | FT              | 2 <sup>nd</sup> Unit |   | 2 <sup>nd</sup> Unit |



#### BUTTERSCOTCH CLASSIC, 36X28 - FRONT ELEVATION 430.124.v33 GL





## BUTTERSCOTCH CLASSIC, 36X28 - RIGHT ELEVATION 430.124.v33 GL





#### BUTTERSCOTCH CLASSIC, 36X28 - REAR ELEVATION 430.124.v33 GL





## BUTTERSCOTCH CLASSIC, 36X28 - LEFT ELEVATION 430.124.v33 GL

—





#### BUTTERSCOTCH CLASSIC, 36X28 - REAR RENDER 430.124.v33 GL