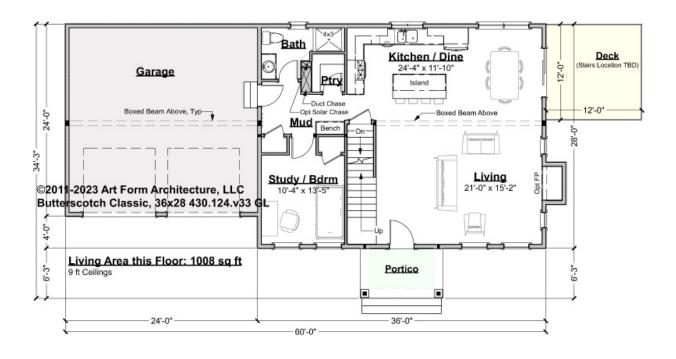

# BUTTERSCOTCH CLASSIC, 36X28 - 1<sup>ST</sup> FLOOR 430.124.v33 GL

Some features shown are optional. Your Purchase & Sale Agreement governs, whether items are labeled "optional" in this document or not.

#### CLG HT SHOWN 9'-0" CLG HT POSSIBLE 8'-0"

\* Major Change Fee, see website plan page for cost

| F1 LIVING AREA       | 1008 <sup>FT</sup> | F1 BEDROOMS          | 1    | F1 BATHROOMS         | 1    |
|----------------------|--------------------|----------------------|------|----------------------|------|
| Main                 | 1008.00 FT         | Main                 |      | Main                 | 1.00 |
| Future               | FT                 | Future               | 1.00 | Future               |      |
| 2 <sup>nd</sup> Unit | FT                 | 2 <sup>nd</sup> Unit |      | 2 <sup>nd</sup> Unit |      |