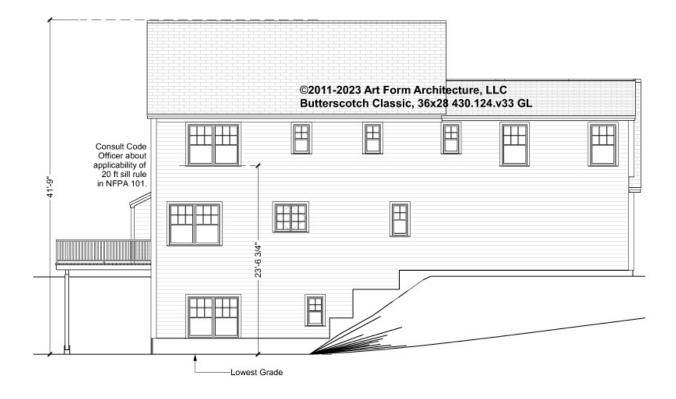

in this document or not.



CLG HT SHOWN 10' & Up CLG HT POSSIBLE 7'-8"

\* Major Change Fee, see website plan page for cost

| F1 LIVING AREA       | 0 <sup>FT</sup> | F1 BEDROOMS          | 0 | F1 BATHROOMS 0       |
|----------------------|-----------------|----------------------|---|----------------------|
| Main                 | FT              | Main                 |   | Main                 |
| Future               | FT              | Future               |   | Future               |
| 2 <sup>nd</sup> Unit | FT              | 2 <sup>nd</sup> Unit |   | 2 <sup>nd</sup> Unit |



#### BUTTERSCOTCH CLASSIC, 36X28 - FRONT ELEVATION 430.124.v33 GL





## BUTTERSCOTCH CLASSIC, 36X28 - RIGHT ELEVATION 430.124.v33 GL





#### BUTTERSCOTCH CLASSIC, 36X28 - REAR ELEVATION 430.124.v33 GL





## BUTTERSCOTCH CLASSIC, 36X28 - LEFT ELEVATION 430.124.v33 GL

—





#### BUTTERSCOTCH CLASSIC, 36X28 - REAR RENDER 430.124.v33 GL