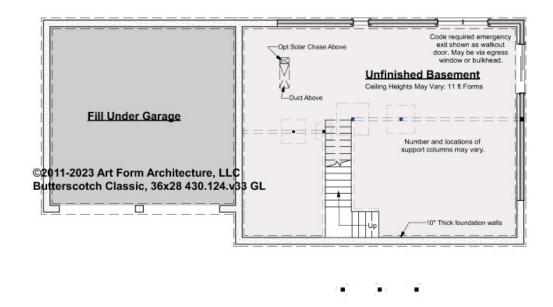

#### BUTTERSCOTCH CLASSIC, 36X28 - BASEMENT 430.124.v33 GL

Some features shown are optional. Your Purchase & Sale Agreement governs, whether items are labeled "optional" in this document or not.

CLG HT SHOWN 10' & Up CLG HT POSSIBLE 7'-8"

\* Major Change Fee, see website plan page for cost

| F1 LIVING AREA       | 0 <sup>FT</sup> | F1 BEDROOMS          | 0 | F1 BATHROOMS 0       |
|----------------------|-----------------|----------------------|---|----------------------|
| Main                 | FT              | Main                 |   | Main                 |
| Future               | FT              | Future               |   | Future               |
| 2 <sup>nd</sup> Unit | FT              | 2 <sup>nd</sup> Unit |   | 2 <sup>nd</sup> Unit |