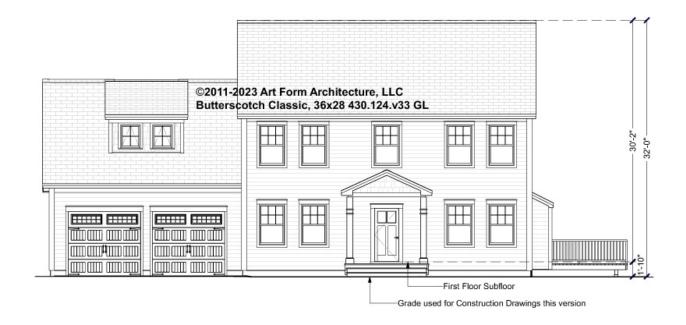

- BASEMENT 430.124.v33 GL

Some features shown are optional. Your Purchase & Sale Agreement governs, whether items are labeled "optional" in this document or not.



CLG HT SHOWN 10' & Up CLG HT POSSIBLE 7'-8"

\* Major Change Fee, see website plan page for cost

| F1 LIVING AREA       | 0 <sup>FT</sup> | F1 BEDROOMS          | 0 | F1 BATHROOMS 0       |
|----------------------|-----------------|----------------------|---|----------------------|
| Main                 | FT              | Main                 |   | Main                 |
| Future               | FT              | Future               |   | Future               |
| 2 <sup>nd</sup> Unit | FT              | 2 <sup>nd</sup> Unit |   | 2 <sup>nd</sup> Unit |



#### BUTTERSCOTCH CLASSIC, 36X28 - FRONT ELEVATION 430.124.v33 GL





## BUTTERSCOTCH CLASSIC, 36X28 - RIGHT ELEVATION 430.124.v33 GL





#### BUTTERSCOTCH CLASSIC, 36X28 - REAR ELEVATION 430.124.v33 GL





## BUTTERSCOTCH CLASSIC, 36X28 - LEFT ELEVATION 430.124.v33 GL

—





#### BUTTERSCOTCH CLASSIC, 36X28 - REAR RENDER 430.124.v33 GL