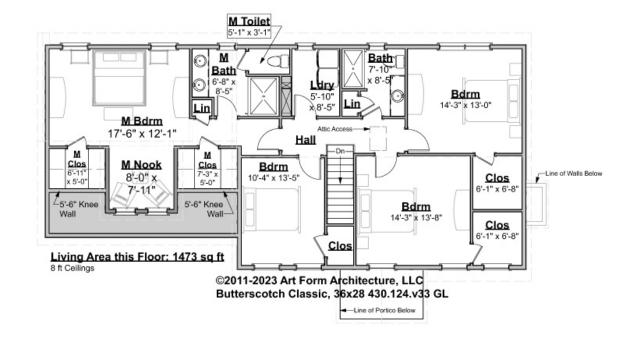

#### BUTTERSCOTCH CLASSIC, 36X28 - 2<sup>ND</sup> FLOOR

430.124.v33 GL

Some features shown are optional. Your Purchase & Sale Agreement governs, whether items are labeled "optional" in this document or not.

CLG HT SHOWN 8'-0" CLG HT POSSIBLE 9'-0"

\* Major Change Fee, see website plan page for cost

| F1 LIVING AREA       | 1473 <sup>FT</sup> | F1 BEDROOMS          | 4    | F1 BATHROOMS         | 2    |
|----------------------|--------------------|----------------------|------|----------------------|------|
| Main                 | 1473.00 FT         | Main                 | 4.00 | Main                 | 2.00 |
| Future               | FT                 | Future               |      | Future               |      |
| 2 <sup>nd</sup> Unit | FT                 | 2 <sup>nd</sup> Unit |      | 2 <sup>nd</sup> Unit |      |