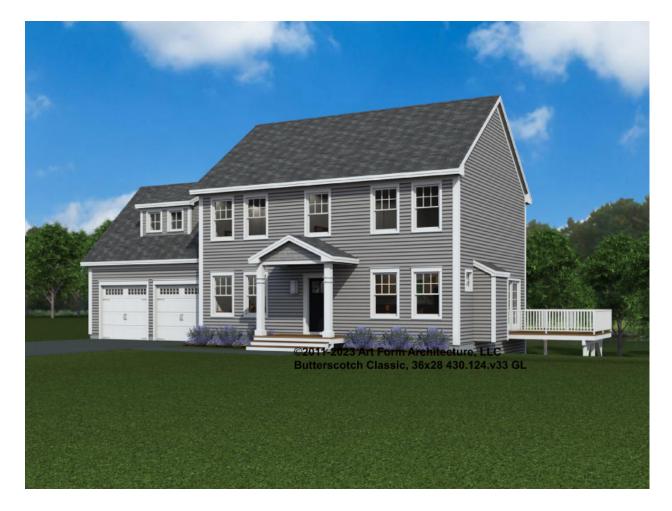

#### BUTTERSCOTCH CLASSIC, 36X28 - FRONT ELEVATION 430.124.v33 GL

## BUTTERSCOTCH CLASSIC, 36X28 - RIGHT ELEVATION 430.124.v33 GL

#### BUTTERSCOTCH CLASSIC, 36X28 - REAR ELEVATION 430.124.v33 GL

## BUTTERSCOTCH CLASSIC, 36X28 - LEFT ELEVATION 430.124.v33 GL

—

#### BUTTERSCOTCH CLASSIC, 36X28 - REAR RENDER 430.124.v33 GL