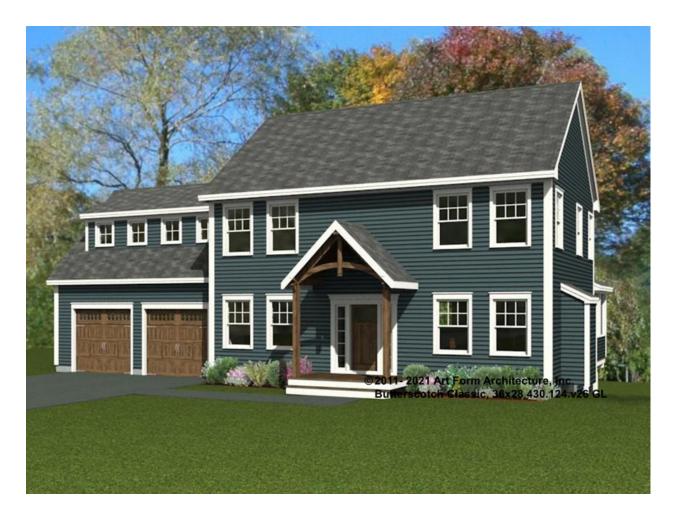

#### BUTTERSCOTCH CLASSIC, 36X28 - FRONT ELEVATION 430.124.v26 GL

## BUTTERSCOTCH CLASSIC, 36X28 - RIGHT ELEVATION 430.124.v26 GL

#### BUTTERSCOTCH CLASSIC, 36X28 - REAR ELEVATION 430.124.v26 GL

## BUTTERSCOTCH CLASSIC, 36X28 - LEFT ELEVATION 430.124.v26 GL

#### BUTTERSCOTCH CLASSIC, 36X28 - REAR RENDER 430.124.v26 GL