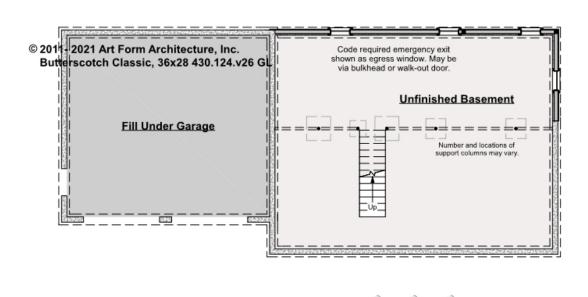

#### BUTTERSCOTCH CLASSIC, 36X28 - BASEMENT 430.124.v26 GL

Some features shown are optional. Your Purchase & Sale Agreement governs, whether items are labeled "optional" in this document or not.

CLG HT SHOWN 7'-8" CLG HT POSSIBLE 9'-0"

\* Major Change Fee, see website plan page for cost

| F1 LIVING AREA       | 0 <sup>FT</sup> | F1 BEDROOMS          | 0    | F1 BATHROOMS         | 0    |
|----------------------|-----------------|----------------------|------|----------------------|------|
| Main                 | 0.00 FT         | Main                 | 0.00 | Main                 | 0.00 |
| Future               | 0.00 FT         | Future               | 0.00 | Future               | 0.00 |
| 2 <sup>nd</sup> Unit | 0.00 FT         | 2 <sup>nd</sup> Unit | 0.00 | 2 <sup>nd</sup> Unit | 0.00 |