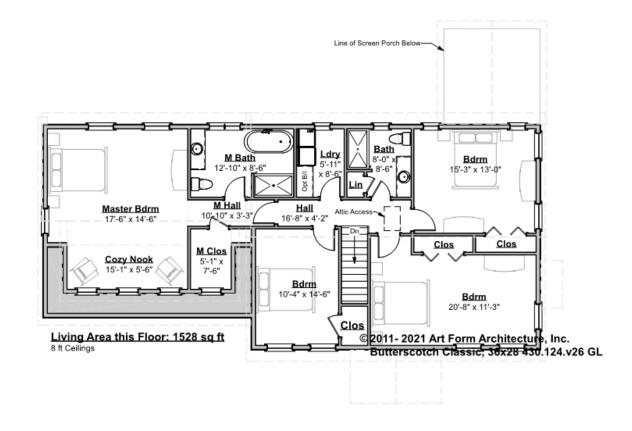

# BUTTERSCOTCH CLASSIC, 36X28 - 2<sup>ND</sup> FLOOR 430.124.v26 GL

Some features shown are optional. Your Purchase & Sale Agreement governs, whether items are labeled "optional" in this document or not.

CLG HT SHOWN 8'-0" CLG HT POSSIBLE 9'-0"

\* Major Change Fee, see website plan page for cost

| F1 LIVING AREA       | 1528 <sup>FT</sup>    | F1 BEDROOMS          | 4    | F1 BATHROOMS         | 2    |
|----------------------|-----------------------|----------------------|------|----------------------|------|
| Main                 | 1528.00 <sup>FT</sup> | Main                 | 4.00 | Main                 | 2.00 |
| Future               | 0.00 <sup>FT</sup>    | Future               | 0.00 | Future               | 0.00 |
| 2 <sup>nd</sup> Unit | 0.00 <sup>FT</sup>    | 2 <sup>nd</sup> Unit | 0.00 | 2 <sup>nd</sup> Unit | 0.00 |