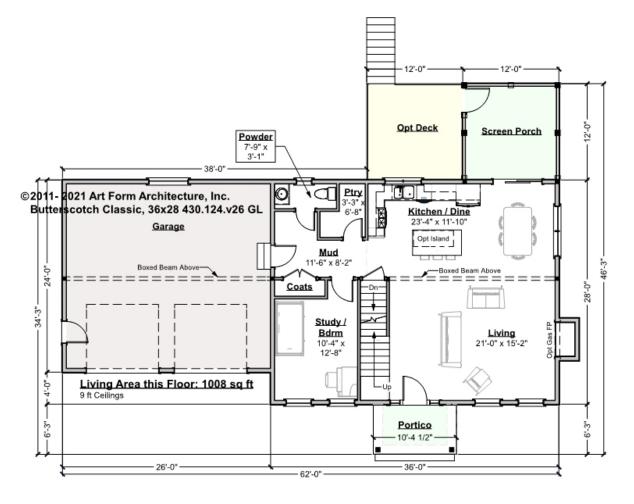

# BUTTERSCOTCH CLASSIC, 36X28 - 1<sup>ST</sup> FLOOR 430.124.v26 GL

Some features shown are optional. Your Purchase & Sale Agreement governs, whether items are labeled "optional" in this document or not.

CLG HT SHOWN 9'-0" CLG HT POSSIBLE 8'-0"

\* Major Change Fee, see website plan page for cost

| F1 LIVING AREA       | 1008 <sup>FT</sup> | F1 BEDROOMS          | 2    | F1 BATHROOMS         | 0.5  |
|----------------------|--------------------|----------------------|------|----------------------|------|
| Main                 | 1008.00 FT         | Main                 | 1.00 | Main                 | 0.50 |
| Future               | 0.00 <sup>FT</sup> | Future               | 1.00 | Future               | 0.00 |
| 2 <sup>nd</sup> Unit | 0.00 <sup>FT</sup> | 2 <sup>nd</sup> Unit | 0.00 | 2 <sup>nd</sup> Unit | 0.00 |