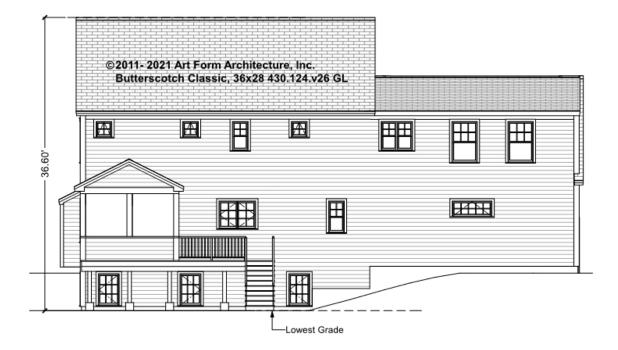

CLG HT POSSIBLE 9'-0"

\* Major Change Fee, see website plan page for cost

| F1 LIVING AREA       | 0 <sup>FT</sup> | F1 BEDROOMS          | 0    | F1 BATHROOMS         | 0    |
|----------------------|-----------------|----------------------|------|----------------------|------|
| Main                 | 0.00 FT         | Main                 | 0.00 | Main                 | 0.00 |
| Future               | 0.00 FT         | Future               | 0.00 | Future               | 0.00 |
| 2 <sup>nd</sup> Unit | 0.00 FT         | 2 <sup>nd</sup> Unit | 0.00 | 2 <sup>nd</sup> Unit | 0.00 |



#### BUTTERSCOTCH CLASSIC, 36X28 - FRONT ELEVATION 430.124.v26 GL





## BUTTERSCOTCH CLASSIC, 36X28 - RIGHT ELEVATION 430.124.v26 GL





#### BUTTERSCOTCH CLASSIC, 36X28 - REAR ELEVATION 430.124.v26 GL





## BUTTERSCOTCH CLASSIC, 36X28 - LEFT ELEVATION 430.124.v26 GL





#### BUTTERSCOTCH CLASSIC, 36X28 - REAR RENDER 430.124.v26 GL