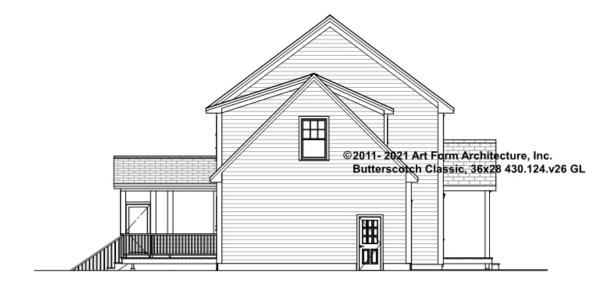

r cost

| F1 LIVING AREA       | 0 <sup>FT</sup> | F1 BEDROOMS          | 0    | F1 BATHROOMS         | 0    |
|----------------------|-----------------|----------------------|------|----------------------|------|
| Main                 | 0.00 FT         | Main                 | 0.00 | Main                 | 0.00 |
| Future               | 0.00 FT         | Future               | 0.00 | Future               | 0.00 |
| 2 <sup>nd</sup> Unit | 0.00 FT         | 2 <sup>nd</sup> Unit | 0.00 | 2 <sup>nd</sup> Unit | 0.00 |



#### BUTTERSCOTCH CLASSIC, 36X28 - FRONT ELEVATION 430.124.v26 GL





## BUTTERSCOTCH CLASSIC, 36X28 - RIGHT ELEVATION 430.124.v26 GL





#### BUTTERSCOTCH CLASSIC, 36X28 - REAR ELEVATION 430.124.v26 GL





## BUTTERSCOTCH CLASSIC, 36X28 - LEFT ELEVATION 430.124.v26 GL





#### BUTTERSCOTCH CLASSIC, 36X28 - REAR RENDER 430.124.v26 GL