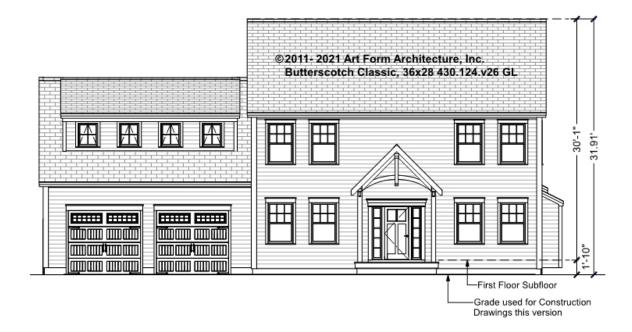

are optional. Your Purchase & Sale Agreement governs, whether items are labeled "optional" in this document or not.



CLG HT SHOWN 7'-8" CLG HT POSSIBLE 9'-0"

\* Major Change Fee, see website plan page for cost

| F1 LIVING AREA       | 0 <sup>FT</sup> | F1 BEDROOMS          | 0    | F1 BATHROOMS         | 0    |
|----------------------|-----------------|----------------------|------|----------------------|------|
| Main                 | 0.00 FT         | Main                 | 0.00 | Main                 | 0.00 |
| Future               | 0.00 FT         | Future               | 0.00 | Future               | 0.00 |
| 2 <sup>nd</sup> Unit | 0.00 FT         | 2 <sup>nd</sup> Unit | 0.00 | 2 <sup>nd</sup> Unit | 0.00 |



#### BUTTERSCOTCH CLASSIC, 36X28 - FRONT ELEVATION 430.124.v26 GL





## BUTTERSCOTCH CLASSIC, 36X28 - RIGHT ELEVATION 430.124.v26 GL





#### BUTTERSCOTCH CLASSIC, 36X28 - REAR ELEVATION 430.124.v26 GL





## BUTTERSCOTCH CLASSIC, 36X28 - LEFT ELEVATION 430.124.v26 GL





#### BUTTERSCOTCH CLASSIC, 36X28 - REAR RENDER 430.124.v26 GL