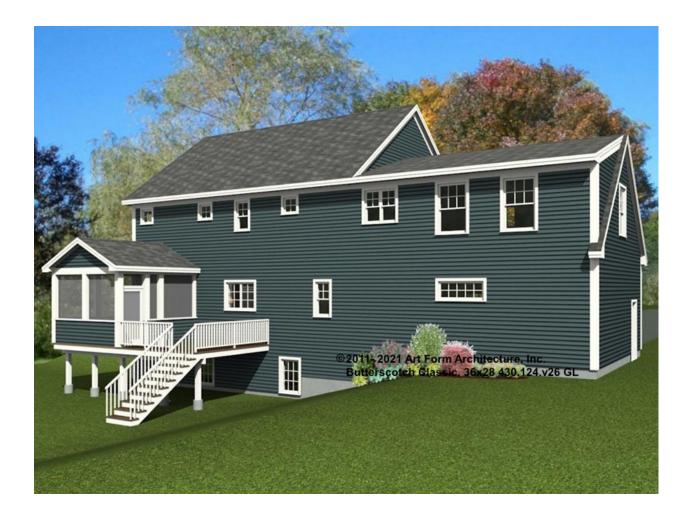

| 0    | F1 BATHROOMS         | 0    |
|----------------------|-----------------|----------------------|------|----------------------|------|
| Main                 | 0.00 FT         | Main                 | 0.00 | Main                 | 0.00 |
| Future               | 0.00 FT         | Future               | 0.00 | Future               | 0.00 |
| 2 <sup>nd</sup> Unit | 0.00 FT         | 2 <sup>nd</sup> Unit | 0.00 | 2 <sup>nd</sup> Unit | 0.00 |



#### BUTTERSCOTCH CLASSIC, 36X28 - FRONT ELEVATION 430.124.v26 GL





## BUTTERSCOTCH CLASSIC, 36X28 - RIGHT ELEVATION 430.124.v26 GL





#### BUTTERSCOTCH CLASSIC, 36X28 - REAR ELEVATION 430.124.v26 GL





## BUTTERSCOTCH CLASSIC, 36X28 - LEFT ELEVATION 430.124.v26 GL





#### BUTTERSCOTCH CLASSIC, 36X28 - REAR RENDER 430.124.v26 GL