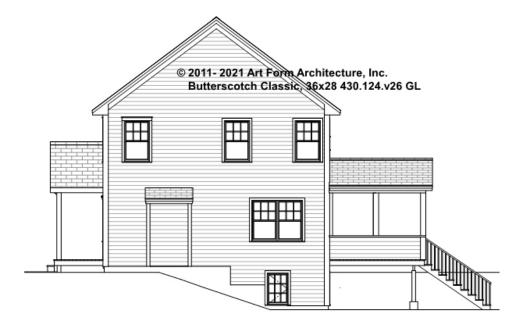

are labeled "optional" in this document or not.



CLG HT SHOWN 7'-8" CLG HT POSSIBLE 9'-0"

\* Major Change Fee, see website plan page for cost

| F1 LIVING AREA       | 0 <sup>FT</sup> | F1 BEDROOMS          | 0    | F1 BATHROOMS         | 0    |
|----------------------|-----------------|----------------------|------|----------------------|------|
| Main                 | 0.00 FT         | Main                 | 0.00 | Main                 | 0.00 |
| Future               | 0.00 FT         | Future               | 0.00 | Future               | 0.00 |
| 2 <sup>nd</sup> Unit | 0.00 FT         | 2 <sup>nd</sup> Unit | 0.00 | 2 <sup>nd</sup> Unit | 0.00 |



#### BUTTERSCOTCH CLASSIC, 36X28 - FRONT ELEVATION 430.124.v26 GL





## BUTTERSCOTCH CLASSIC, 36X28 - RIGHT ELEVATION 430.124.v26 GL





#### BUTTERSCOTCH CLASSIC, 36X28 - REAR ELEVATION 430.124.v26 GL





## BUTTERSCOTCH CLASSIC, 36X28 - LEFT ELEVATION 430.124.v26 GL





#### BUTTERSCOTCH CLASSIC, 36X28 - REAR RENDER 430.124.v26 GL