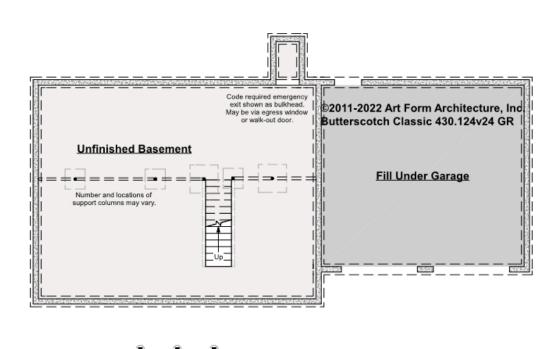

#### BUTTERSCOTCH CLASSIC, 36X28 - BASEMENT 430.124.v24 GR

Some features shown are optional. Your Purchase & Sale Agreement governs, whether items are labeled "optional" in this document or not.

CLG HT SHOWN 7'-8" CLG HT POSSIBLE 9'-0"

\* Major Change Fee, see website plan page for cost

| F1 LIVING AREA       | 0 FT | F1 BEDROOMS          | 0 | F1 BATHROOMS         | 0 |
|----------------------|------|----------------------|---|----------------------|---|
| Main                 | FT   | Main                 |   | Main                 |   |
| Future               | FT   | Future               |   | Future               |   |
| 2 <sup>nd</sup> Unit | FT   | 2 <sup>nd</sup> Unit |   | 2 <sup>nd</sup> Unit |   |