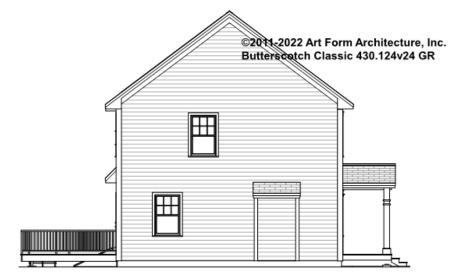

CLG HT SHOWN 7'-8" CLG HT POSSIBLE 9'-0"

\* Major Change Fee, see website plan page for cost

| F1 LIVING AREA       | 0 FT | F1 BEDROOMS          | 0 | F1 BATHROOMS         | 0 |
|----------------------|------|----------------------|---|----------------------|---|
| Main                 | FT   | Main                 |   | Main                 |   |
| Future               | FT   | Future               |   | Future               |   |
| 2 <sup>nd</sup> Unit | FT   | 2 <sup>nd</sup> Unit |   | 2 <sup>nd</sup> Unit |   |



#### BUTTERSCOTCH CLASSIC, 36X28 - FRONT ELEVATION 430.124.v24 GR





## BUTTERSCOTCH CLASSIC, 36X28 - RIGHT ELEVATION 430.124.v24 GR





## BUTTERSCOTCH CLASSIC, 36X28 - REAR ELEVATION 430.124.v24 GR





## BUTTERSCOTCH CLASSIC, 36X28 - LEFT ELEVATION 430.124.v24 GR