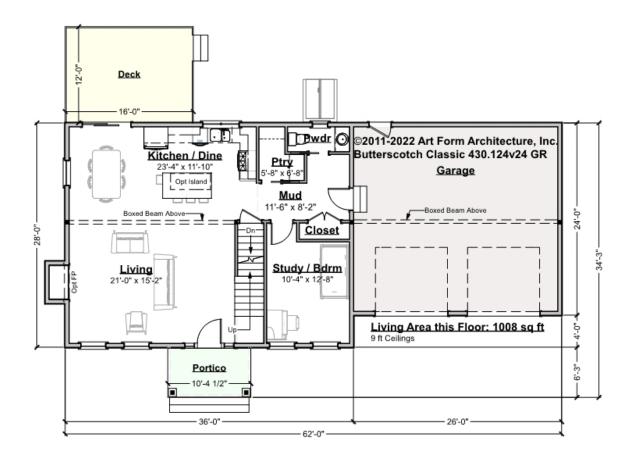

#### BUTTERSCOTCH CLASSIC, 36X28 - 1<sup>ST</sup> FLOOR 430.124.v24 GR

Some features shown are optional. Your Purchase & Sale Agreement governs, whether items are labeled "optional" in this document or not.

#### CLG HT SHOWN 9'-0" CLG HT POSSIBLE 8'-0"

\* Major Change Fee, see website plan page for cost

| F1 LIVING AREA       | 1008 <sup>FT</sup> | F1 BEDROOMS          | 1    | F1 BATHROOMS         | 0.5  |
|----------------------|--------------------|----------------------|------|----------------------|------|
| Main                 | 1008.00 FT         | Main                 | 0.00 | Main                 | 0.50 |
| Future               | FT                 | Future               | 1.00 | Future               |      |
| 2 <sup>nd</sup> Unit | FT                 | 2 <sup>nd</sup> Unit |      | 2 <sup>nd</sup> Unit |      |