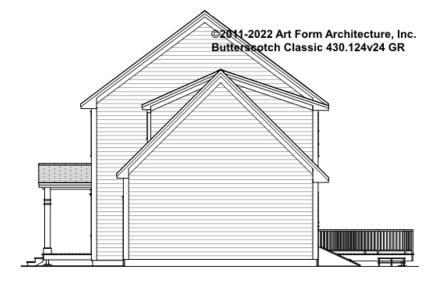

e features shown are optional. Your Purchase & Sale Agreement governs, whether items are labeled "optional" in this document or not.



CLG HT SHOWN 7'-8" CLG HT POSSIBLE 9'-0"

\* Major Change Fee, see website plan page for cost

| F1 LIVING AREA       | 0 FT | F1 BEDROOMS          | 0 | F1 BATHROOMS         | 0 |
|----------------------|------|----------------------|---|----------------------|---|
| Main                 | FT   | Main                 |   | Main                 |   |
| Future               | FT   | Future               |   | Future               |   |
| 2 <sup>nd</sup> Unit | FT   | 2 <sup>nd</sup> Unit |   | 2 <sup>nd</sup> Unit |   |



#### BUTTERSCOTCH CLASSIC, 36X28 - FRONT ELEVATION 430.124.v24 GR





## BUTTERSCOTCH CLASSIC, 36X28 - RIGHT ELEVATION 430.124.v24 GR





## BUTTERSCOTCH CLASSIC, 36X28 - REAR ELEVATION 430.124.v24 GR





## BUTTERSCOTCH CLASSIC, 36X28 - LEFT ELEVATION 430.124.v24 GR