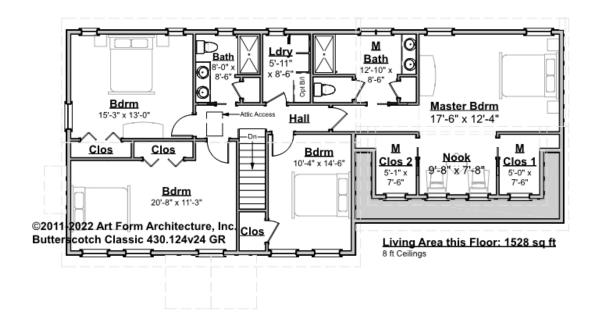

# BUTTERSCOTCH CLASSIC, 36X28 - 2<sup>ND</sup> FLOOR 430.124.v24 GR

Some features shown are optional. Your Purchase & Sale Agreement governs, whether items are labeled "optional" in this document or not.

#### CLG HT SHOWN 8'-0" CLG HT POSSIBLE 9'-0"

\* Major Change Fee, see website plan page for cost

| F1 LIVING AREA       | 1528 <sup>FT</sup> | F1 BEDROOMS          | 4    | F1 BATHROOMS         | 2    |
|----------------------|--------------------|----------------------|------|----------------------|------|
| Main                 | 1528.00 FT         | Main                 | 4.00 | Main                 | 2.00 |
| Future               | FT                 | Future               |      | Future               |      |
| 2 <sup>nd</sup> Unit | FT                 | 2 <sup>nd</sup> Unit |      | 2 <sup>nd</sup> Unit |      |