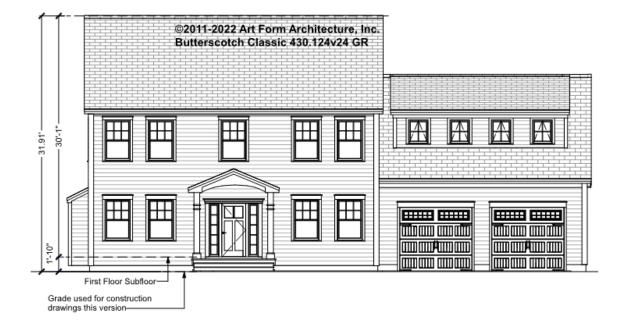

|



#### BUTTERSCOTCH CLASSIC, 36X28 - BASEMENT 430.124.v24 GR

Some features shown are optional. Your Purchase & Sale Agreement governs, whether items are labeled "optional" in this document or not.



CLG HT SHOWN 7'-8" CLG HT POSSIBLE 9'-0"

\* Major Change Fee, see website plan page for cost

| F1 LIVING AREA       | 0 FT | F1 BEDROOMS          | 0 | F1 BATHROOMS         | 0 |
|----------------------|------|----------------------|---|----------------------|---|
| Main                 | FT   | Main                 |   | Main                 |   |
| Future               | FT   | Future               |   | Future               |   |
| 2 <sup>nd</sup> Unit | FT   | 2 <sup>nd</sup> Unit |   | 2 <sup>nd</sup> Unit |   |



#### BUTTERSCOTCH CLASSIC, 36X28 - FRONT ELEVATION 430.124.v24 GR





## BUTTERSCOTCH CLASSIC, 36X28 - RIGHT ELEVATION 430.124.v24 GR





## BUTTERSCOTCH CLASSIC, 36X28 - REAR ELEVATION 430.124.v24 GR





## BUTTERSCOTCH CLASSIC, 36X28 - LEFT ELEVATION 430.124.v24 GR