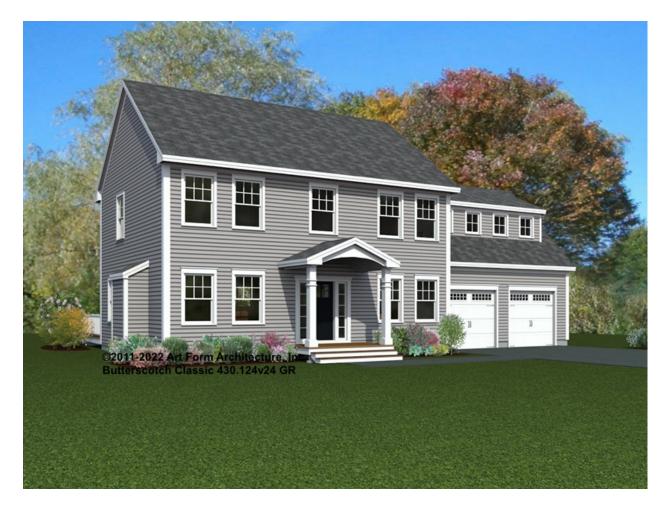

#### BUTTERSCOTCH CLASSIC, 36X28 430.124.v24 GR

Reverse plan available.

In addition to our Terms and Conditions (the "Terms"), please be aware of the following:

Art Form Architecture, LLC ("Artform") requires that our Drawings be built substantially as designed. Artform will not be obligated by or liable for use of this design with markups as part of any builder agreement. While we attempt to accommodate where possible and reasonable, and where the changes do not denigrate our design, any and all changes to Drawings must be approved in writing by Artform. It is recommended that you have your Drawing updated by Artform prior to attaching any Drawing to any builder agreement. Artform shall not be responsible for the misuse of or unauthorized alterations to any of its Drawings.



Width 62.00 FT

Depth 34.25 FT

| Heiał | ıt 31  | 91 | FT |
|-------|--------|----|----|
| пеічі | 11. 01 |    |    |

| LIVING AREA          | 2536 <sup>FT</sup> |
|----------------------|--------------------|
| Main                 | 2536 <sup>FT</sup> |
| Future               | 0 FT               |
| 2 <sup>nd</sup> Unit | 0 FT               |

| BEDROOMS             | 5 |
|----------------------|---|
| Main                 | 4 |
| Future               | 1 |
| 2 <sup>nd</sup> Unit | 0 |

| BATHROOMS            | 2.5 |  |
|----------------------|-----|--|
| Main                 | 2.5 |  |
| Future               | 0   |  |
| 2 <sup>nd</sup> Unit | 0   |  |



#### BUTTERSCOTCH CLASSIC, 36X28 - 1<sup>ST</sup> FLOOR 430.124.v24 GR

Some features shown are optional. Your Purchase & Sale A