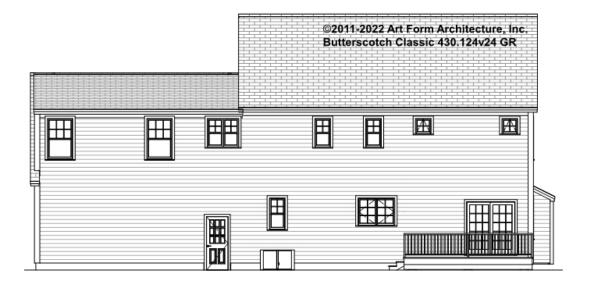

s, whether items are labeled "optional" in this document or not.



CLG HT SHOWN 7'-8" CLG HT POSSIBLE 9'-0"

\* Major Change Fee, see website plan page for cost

| F1 LIVING AREA       | 0 FT | F1 BEDROOMS          | 0 | F1 BATHROOMS         | 0 |
|----------------------|------|----------------------|---|----------------------|---|
| Main                 | FT   | Main                 |   | Main                 |   |
| Future               | FT   | Future               |   | Future               |   |
| 2 <sup>nd</sup> Unit | FT   | 2 <sup>nd</sup> Unit |   | 2 <sup>nd</sup> Unit |   |



#### BUTTERSCOTCH CLASSIC, 36X28 - FRONT ELEVATION 430.124.v24 GR





## BUTTERSCOTCH CLASSIC, 36X28 - RIGHT ELEVATION 430.124.v24 GR





## BUTTERSCOTCH CLASSIC, 36X28 - REAR ELEVATION 430.124.v24 GR





## BUTTERSCOTCH CLASSIC, 36X28 - LEFT ELEVATION 430.124.v24 GR