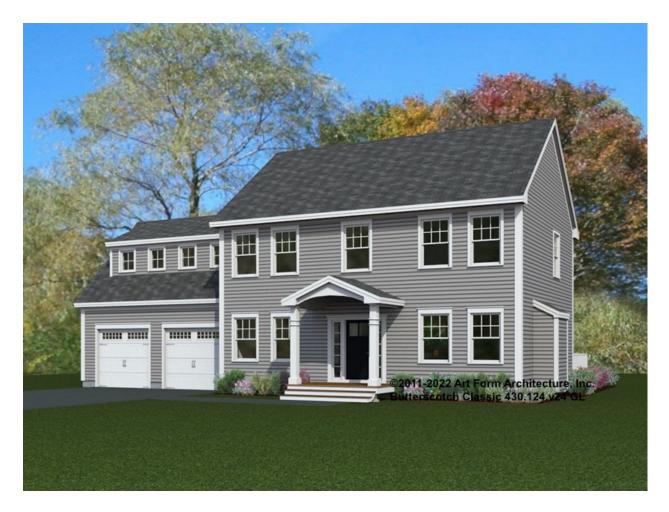

#### BUTTERSCOTCH CLASSIC, 36X28 430.124.v24 GL

Reverse plan available.

In addition to our Terms and Conditions (the "Terms"), please be aware of the following:

Art Form Architecture, LLC ("Artform") requires that our Drawings be built substantially as designed. Artform will not be obligated by or liable for use of this design with markups as part of any builder agreement. While we attempt to accommodate where possible and reasonable, and where the changes do not denigrate our design, any and all changes to Drawings must be approved in writing by Artform. It is recommended that you have your Drawing updated by Artform prior to attaching any Drawing to any builder agreement. Artform shall not be responsible for the misuse of or unauthorized alterations to any of its Drawings.

| Width 62.00 FT                          | Depth 34.30 FT      | Height 31.91 FT |
|-----------------------------------------|---------------------|-----------------|
| *************************************** | <b>200</b> 4.10.100 | 110.911.0       |

### BUTTERSCOTCH CLASSIC, 36X28 - FRONT ELEVATION 430.124.v24 GL