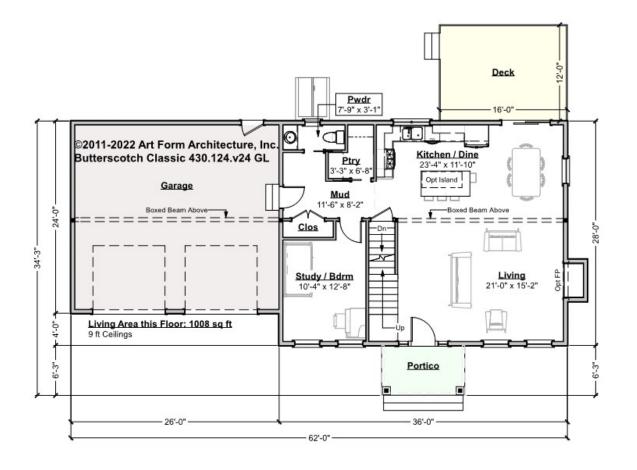

#### BUTTERSCOTCH CLASSIC, 36X28 - 1<sup>ST</sup> FLOOR 430.124.v24 GL

Some features shown are optional. Your Purchase & Sale Agreement governs, whether items are labeled "optional" in this document or not.

CLG HT SHOWN 9'-0" CLG HT POSSIBLE 8'-0"

\* Major Change Fee, see website plan page for cost

| F1 LIVING AREA       | 1008 <sup>FT</sup> | F1 BEDROOMS          | 1    | F1 BATHROOMS         | 0.5  |
|----------------------|--------------------|----------------------|------|----------------------|------|
| Main                 | 1008.00 FT         | Main                 | 0.00 | Main                 | 0.50 |
| Future               | 0.00 FT            | Future               | 1.00 | Future               | 0.00 |
| 2 <sup>nd</sup> Unit | 0.00 FT            | 2 <sup>nd</sup> Unit | 0.00 | 2 <sup>nd</sup> Unit | 0.00 |