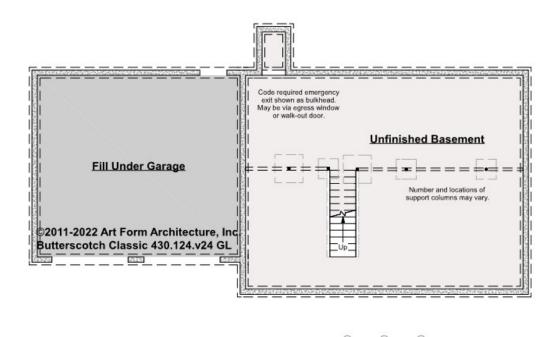

### BUTTERSCOTCH CLASSIC, 36X28 - BASEMENT 430.124.v24 GL

Some features shown are optional. Your Purchase & Sale Agreement governs, whether items are labeled "optional" in this document or not.

CLG HT SHOWN 7'-8" CLG HT POSSIBLE 9'-0"

\* Major Change Fee, see website plan page for cost

| F1 LIVING AREA       | 0 <sup>FT</sup> | F1 BEDROOMS          | 0    | F1 BATHROOMS         | 0    |
|----------------------|-----------------|----------------------|------|----------------------|------|
| Main                 | 0.00 FT         | Main                 | 0.00 | Main                 | 0.00 |
| Future               | 0.00 FT         | Future               | 0.00 | Future               | 0.00 |
| 2 <sup>nd</sup> Unit | 0.00 FT         | 2 <sup>nd</sup> Unit | 0.00 | 2 <sup>nd</sup> Unit | 0.00 |