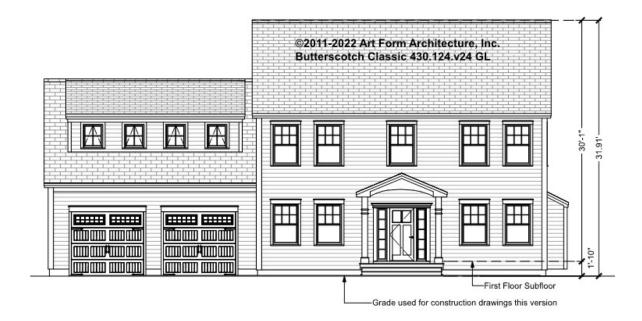

### BUTTERSCOTCH CLASSIC, 36X28 - FRONT ELEVATION 430.124.v24 GL

| Width 62.00 FT                          | Depth 34.30 FT      | Height 31.91 FT |
|-----------------------------------------|---------------------|-----------------|
| *************************************** | <b>200</b> 4.10.100 | 110.911.0       |