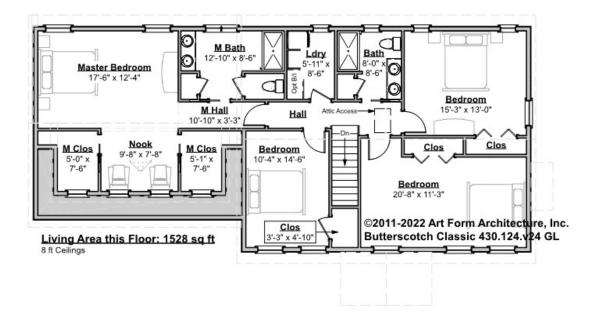

# BUTTERSCOTCH CLASSIC, 36X28 - 2<sup>ND</sup> FLOOR 430.124.v24 GL

Some features shown are optional. Your Purchase & Sale Agreement governs, whether items are labeled "optional" in this document or not.

#### CLG HT SHOWN 8'-0" CLG HT POSSIBLE 9'-0"

\* Major Change Fee, see website plan page for cost

| F1 LIVING AREA       | 1528 <sup>FT</sup> | F1 BEDROOMS          | 4    | F1 BATHROOMS         | 2    |
|----------------------|--------------------|----------------------|------|----------------------|------|
| Main                 | 1528.00 FT         | Main                 | 4.00 | Main                 | 2.00 |
| Future               | 0.00 FT            | Future               | 0.00 | Future               | 0.00 |
| 2 <sup>nd</sup> Unit | 0.00 FT            | 2 <sup>nd</sup> Unit | 0.00 | 2 <sup>nd</sup> Unit | 0.00 |