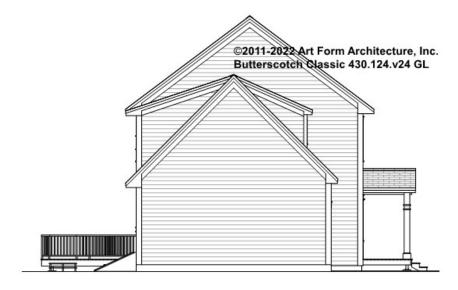

for cost

| F1 LIVING AREA       | 0 <sup>FT</sup> | F1 BEDROOMS          | 0    | F1 BATHROOMS         | 0    |
|----------------------|-----------------|----------------------|------|----------------------|------|
| Main                 | 0.00 FT         | Main                 | 0.00 | Main                 | 0.00 |
| Future               | 0.00 FT         | Future               | 0.00 | Future               | 0.00 |
| 2 <sup>nd</sup> Unit | 0.00 FT         | 2 <sup>nd</sup> Unit | 0.00 | 2 <sup>nd</sup> Unit | 0.00 |



### BUTTERSCOTCH CLASSIC, 36X28 - FRONT ELEVATION 430.124.v24 GL





## BUTTERSCOTCH CLASSIC, 36X28 - RIGHT ELEVATION 430.124.v24 GL





### BUTTERSCOTCH CLASSIC, 36X28 - REAR ELEVATION 430.124.v24 GL





## BUTTERSCOTCH CLASSIC, 36X28 - LEFT ELEVATION 430.124.v24 GL





#### BUTTERSCOTCH CLASSIC, 36X28 - REAR RENDER 430.124.v24 GL