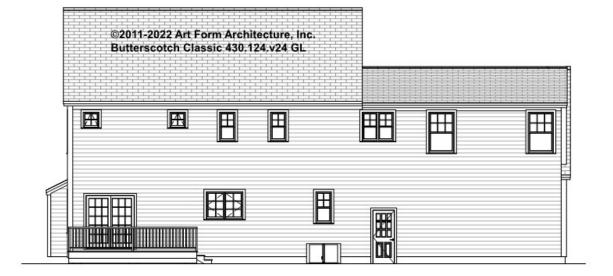

" CLG HT POSSIBLE 9'-0"

\* Major Change Fee, see website plan page for cost

| F1 LIVING AREA       | 0 <sup>FT</sup> | F1 BEDROOMS          | 0    | F1 BATHROOMS         | 0    |
|----------------------|-----------------|----------------------|------|----------------------|------|
| Main                 | 0.00 FT         | Main                 | 0.00 | Main                 | 0.00 |
| Future               | 0.00 FT         | Future               | 0.00 | Future               | 0.00 |
| 2 <sup>nd</sup> Unit | 0.00 FT         | 2 <sup>nd</sup> Unit | 0.00 | 2 <sup>nd</sup> Unit | 0.00 |



### BUTTERSCOTCH CLASSIC, 36X28 - FRONT ELEVATION 430.124.v24 GL





## BUTTERSCOTCH CLASSIC, 36X28 - RIGHT ELEVATION 430.124.v24 GL





### BUTTERSCOTCH CLASSIC, 36X28 - REAR ELEVATION 430.124.v24 GL





## BUTTERSCOTCH CLASSIC, 36X28 - LEFT ELEVATION 430.124.v24 GL





#### BUTTERSCOTCH CLASSIC, 36X28 - REAR RENDER 430.124.v24 GL