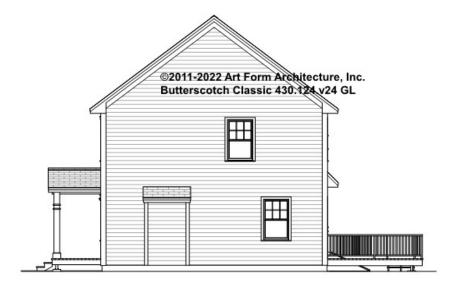

are labeled "optional" in this document or not.



CLG HT SHOWN 7'-8" CLG HT POSSIBLE 9'-0"

\* Major Change Fee, see website plan page for cost

| F1 LIVING AREA       | 0 <sup>FT</sup> | F1 BEDROOMS          | 0    | F1 BATHROOMS         | 0    |
|----------------------|-----------------|----------------------|------|----------------------|------|
| Main                 | 0.00 FT         | Main                 | 0.00 | Main                 | 0.00 |
| Future               | 0.00 FT         | Future               | 0.00 | Future               | 0.00 |
| 2 <sup>nd</sup> Unit | 0.00 FT         | 2 <sup>nd</sup> Unit | 0.00 | 2 <sup>nd</sup> Unit | 0.00 |



### BUTTERSCOTCH CLASSIC, 36X28 - FRONT ELEVATION 430.124.v24 GL





## BUTTERSCOTCH CLASSIC, 36X28 - RIGHT ELEVATION 430.124.v24 GL





### BUTTERSCOTCH CLASSIC, 36X28 - REAR ELEVATION 430.124.v24 GL





## BUTTERSCOTCH CLASSIC, 36X28 - LEFT ELEVATION 430.124.v24 GL





#### BUTTERSCOTCH CLASSIC, 36X28 - REAR RENDER 430.124.v24 GL