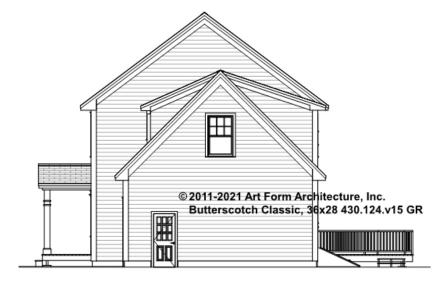

tional" in this document or not.



CLG HT SHOWN 7'-8" CLG HT POSSIBLE 9'-0"

\* Major Change Fee, see website plan page for cost

| F1 LIVING AREA       | 0 FT               | F1 BEDROOMS          | 0    | F1 BATHROOMS         | 0    |
|----------------------|--------------------|----------------------|------|----------------------|------|
| Main                 | 0.00 <sup>FT</sup> | Main                 | 0.00 | Main                 | 0.00 |
| Future               | 0.00 <sup>FT</sup> | Future               | 0.00 | Future               | 0.00 |
| 2 <sup>nd</sup> Unit | 0.00 <sup>FT</sup> | 2 <sup>nd</sup> Unit | 0.00 | 2 <sup>nd</sup> Unit | 0.00 |



#### BUTTERSCOTCH CLASSIC, 36X28 - FRONT ELEVATION 430.124.v15 GR





## BUTTERSCOTCH CLASSIC, 36X28 - RIGHT ELEVATION 430.124.v15 GR





## BUTTERSCOTCH CLASSIC, 36X28 - REAR ELEVATION 430.124.v15 GR





## BUTTERSCOTCH CLASSIC, 36X28 - LEFT ELEVATION 430.124.v15 GR