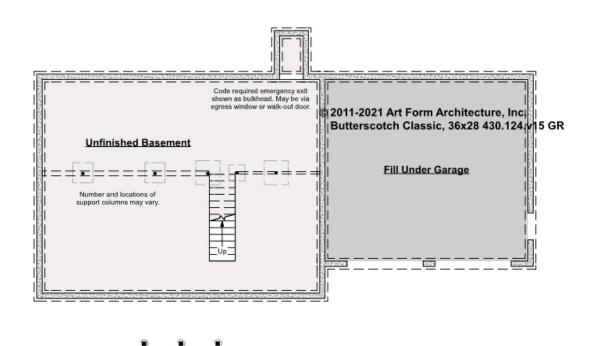

#### BUTTERSCOTCH CLASSIC, 36X28 - BASEMENT 430.124.v15 GR

Some features shown are optional. Your Purchase & Sale Agreement governs, whether items are labeled "optional" in this document or not.

CLG HT SHOWN 7'-8" CLG HT POSSIBLE 9'-0"

\* Major Change Fee, see website plan page for cost

| F1 LIVING AREA       | 0 FT               | F1 BEDROOMS          | 0    | F1 BATHROOMS         | 0    |
|----------------------|--------------------|----------------------|------|----------------------|------|
| Main                 | 0.00 <sup>FT</sup> | Main                 | 0.00 | Main                 | 0.00 |
| Future               | 0.00 <sup>FT</sup> | Future               | 0.00 | Future               | 0.00 |
| 2 <sup>nd</sup> Unit | 0.00 <sup>FT</sup> | 2 <sup>nd</sup> Unit | 0.00 | 2 <sup>nd</sup> Unit | 0.00 |