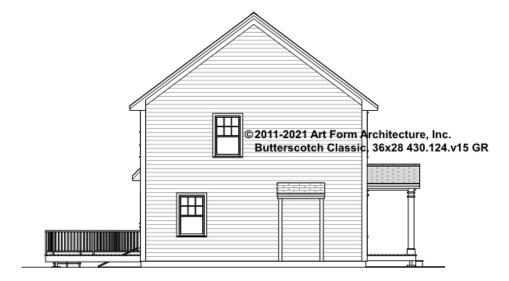

LIVING AREA       | 0 FT               | F1 BEDROOMS          | 0    | F1 BATHROOMS         | 0    |
|----------------------|--------------------|----------------------|------|----------------------|------|
| Main                 | 0.00 <sup>FT</sup> | Main                 | 0.00 | Main                 | 0.00 |
| Future               | 0.00 <sup>FT</sup> | Future               | 0.00 | Future               | 0.00 |
| 2 <sup>nd</sup> Unit | 0.00 <sup>FT</sup> | 2 <sup>nd</sup> Unit | 0.00 | 2 <sup>nd</sup> Unit | 0.00 |



#### BUTTERSCOTCH CLASSIC, 36X28 - FRONT ELEVATION 430.124.v15 GR





## BUTTERSCOTCH CLASSIC, 36X28 - RIGHT ELEVATION 430.124.v15 GR





## BUTTERSCOTCH CLASSIC, 36X28 - REAR ELEVATION 430.124.v15 GR





## BUTTERSCOTCH CLASSIC, 36X28 - LEFT ELEVATION 430.124.v15 GR