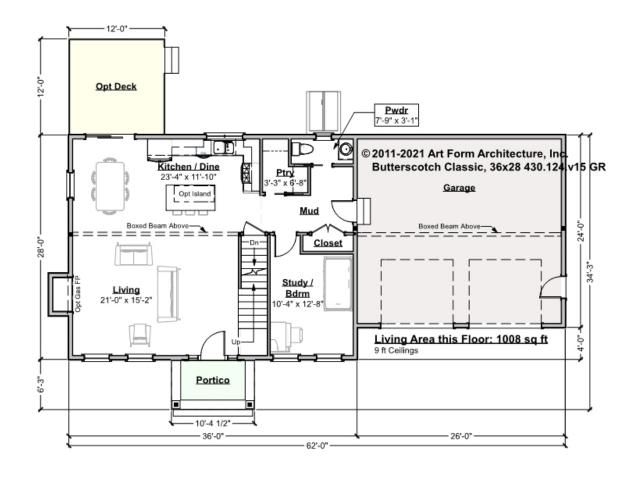

#### BUTTERSCOTCH CLASSIC, 36X28 - 1<sup>ST</sup> FLOOR 430.124.v15 GR

Some features shown are optional. Your Purchase & Sale Agreement governs, whether items are labeled "optional" in this document or not.

CLG HT SHOWN 9'-0" CLG HT POSSIBLE 8'-0"

\* Major Change Fee, see website plan page for cost

| F1 LIVING AREA       | 1008 <sup>FT</sup> | F1 BEDROOMS          | 1    | F1 BATHROOMS         | 0.5  |
|----------------------|--------------------|----------------------|------|----------------------|------|
| Main                 | 1008.00 FT         | Main                 | 0.00 | Main                 | 0.50 |
| Future               | 0.00 FT            | Future               | 1.00 | Future               | 0.00 |
| 2 <sup>nd</sup> Unit | 0.00 FT            | 2 <sup>nd</sup> Unit | 0.00 | 2 <sup>nd</sup> Unit | 0.00 |