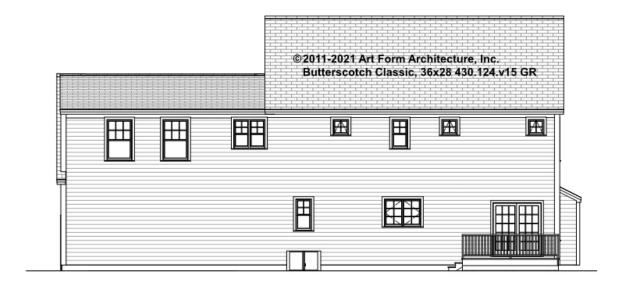

LE 9'-0"

\* Major Change Fee, see website plan page for cost

| F1 LIVING AREA       | 0 FT               | F1 BEDROOMS          | 0    | F1 BATHROOMS         | 0    |
|----------------------|--------------------|----------------------|------|----------------------|------|
| Main                 | 0.00 <sup>FT</sup> | Main                 | 0.00 | Main                 | 0.00 |
| Future               | 0.00 <sup>FT</sup> | Future               | 0.00 | Future               | 0.00 |
| 2 <sup>nd</sup> Unit | 0.00 <sup>FT</sup> | 2 <sup>nd</sup> Unit | 0.00 | 2 <sup>nd</sup> Unit | 0.00 |



#### BUTTERSCOTCH CLASSIC, 36X28 - FRONT ELEVATION 430.124.v15 GR





## BUTTERSCOTCH CLASSIC, 36X28 - RIGHT ELEVATION 430.124.v15 GR





## BUTTERSCOTCH CLASSIC, 36X28 - REAR ELEVATION 430.124.v15 GR





## BUTTERSCOTCH CLASSIC, 36X28 - LEFT ELEVATION 430.124.v15 GR