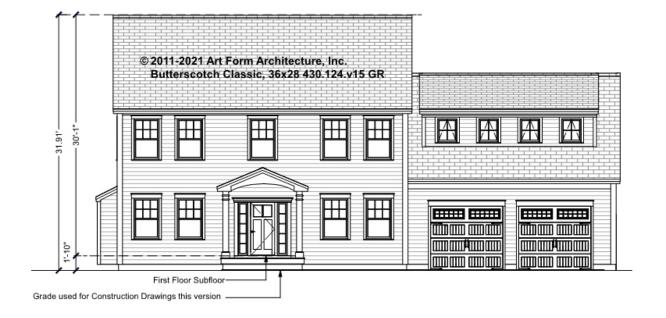

Your Purchase & Sale Agreement governs, whether items are labeled "optional" in this document or not.



CLG HT SHOWN 7'-8" CLG HT POSSIBLE 9'-0"

\* Major Change Fee, see website plan page for cost

| F1 LIVING AREA       | 0 FT               | F1 BEDROOMS          | 0    | F1 BATHROOMS         | 0    |
|----------------------|--------------------|----------------------|------|----------------------|------|
| Main                 | 0.00 <sup>FT</sup> | Main                 | 0.00 | Main                 | 0.00 |
| Future               | 0.00 <sup>FT</sup> | Future               | 0.00 | Future               | 0.00 |
| 2 <sup>nd</sup> Unit | 0.00 <sup>FT</sup> | 2 <sup>nd</sup> Unit | 0.00 | 2 <sup>nd</sup> Unit | 0.00 |



#### BUTTERSCOTCH CLASSIC, 36X28 - FRONT ELEVATION 430.124.v15 GR





## BUTTERSCOTCH CLASSIC, 36X28 - RIGHT ELEVATION 430.124.v15 GR





## BUTTERSCOTCH CLASSIC, 36X28 - REAR ELEVATION 430.124.v15 GR





## BUTTERSCOTCH CLASSIC, 36X28 - LEFT ELEVATION 430.124.v15 GR