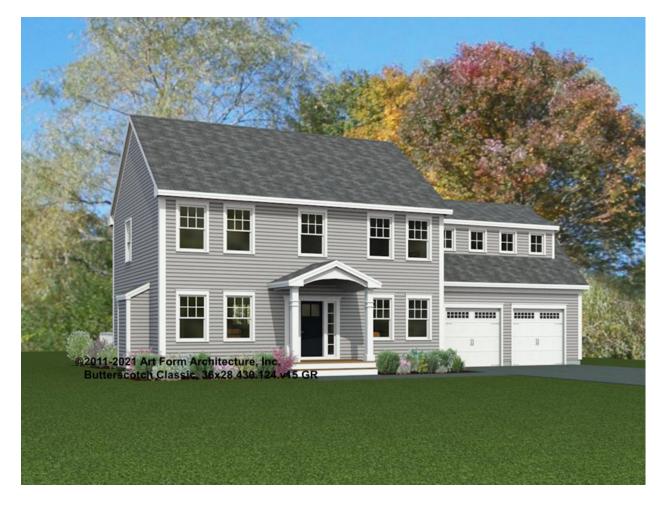

#### BUTTERSCOTCH CLASSIC, 36X28 430.124.v15 GR

In addition to our Terms and Conditions (the "Terms"), please be aware of the following:

Art Form Architecture, LLC ("Artform") requires that our Drawings be built substantially as designed. Artform will not be obligated by or liable for use of this design with markups as part of any builder agreement. While we attempt to accommodate where possible and reasonable, and where the changes do not denigrate our design, any and all changes to Drawings must be approved in writing by Artform. It is recommended that you have your Drawing updated by Artform prior to attaching any Drawing to any builder agreement. Artform shall not be responsible for the misuse of or unauthorized alterations to any of its Drawings.



| Width 62.00 FT | Depth 34.25 FT | Height 31.91 FT |
|----------------|----------------|-----------------|
| Width 02.00    | Deptil 07.20   | ricigiit onor   |

| LIVING AREA          | 2536 <sup>FT</sup> | BEDROOMS             | 5 | BATHROOMS            | 2.5 |
|----------------------|--------------------|----------------------|---|----------------------|-----|
| Main                 | 2536 <sup>FT</sup> | Main                 | 4 | Main                 | 2.5 |
| Future               | 0 FT               | Future               | 1 | Future               | 0   |
| 2 <sup>nd</sup> Unit | 0 FT               | 2 <sup>nd</sup> Unit | 0 | 2 <sup>nd</sup> Unit | 0   |

#### BUTTERSCOTCH CLASSIC, 36X28 - 1<sup>ST</sup> FLOOR 430.124.v15 GR

Some features shown are optional. Your Purchase & Sa