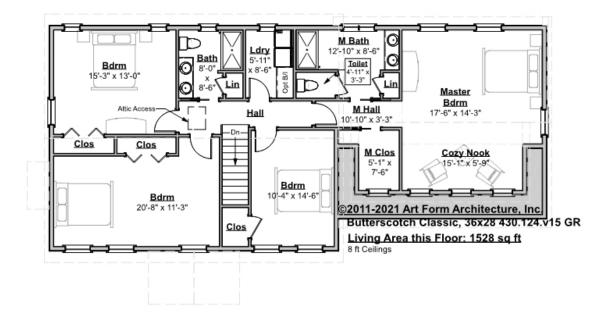

# BUTTERSCOTCH CLASSIC, 36X28 - 2<sup>ND</sup> FLOOR 430.124.v15 GR

Some features shown are optional. Your Purchase & Sale Agreement governs, whether items are labeled "optional" in this document or not.

#### CLG HT SHOWN 8'-0" CLG HT POSSIBLE 9'-0"

\* Major Change Fee, see website plan page for cost

| F1 LIVING AREA       | 1528 <sup>FT</sup>    | F1 BEDROOMS          | 4    | F1 BATHROOMS         | 2    |
|----------------------|-----------------------|----------------------|------|----------------------|------|
| Main                 | 1528.00 <sup>FT</sup> | Main                 | 4.00 | Main                 | 2.00 |
| Future               | 0.00 FT               | Future               | 0.00 | Future               | 0.00 |
| 2 <sup>nd</sup> Unit | 0.00 FT               | 2 <sup>nd</sup> Unit | 0.00 | 2 <sup>nd</sup> Unit | 0.00 |