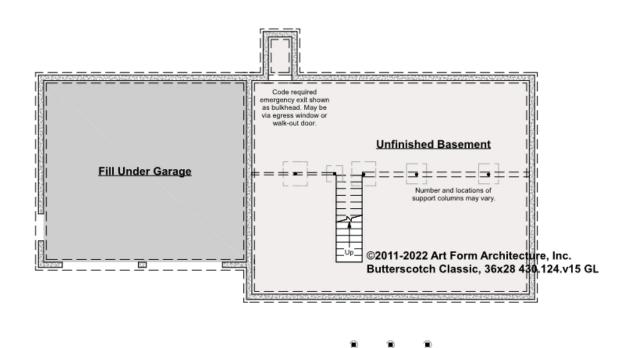

#### BUTTERSCOTCH CLASSIC, 36X28 - BASEMENT 430.124.v15 GL

Some features shown are optional. Your Purchase & Sale Agreement governs, whether items are labeled "optional" in this document or not.

CLG HT SHOWN 7'-8" CLG HT POSSIBLE 9'-0"

\* Major Change Fee, see website plan page for cost

| F1 LIVING AREA       | 0 FT               | F1 BEDROOMS          | 0    | F1 BATHROOMS         | 0    |
|----------------------|--------------------|----------------------|------|----------------------|------|
| Main                 | 0.00 <sup>FT</sup> | Main                 | 0.00 | Main                 | 0.00 |
| Future               | 0.00 <sup>FT</sup> | Future               | 0.00 | Future               | 0.00 |
| 2 <sup>nd</sup> Unit | 0.00 <sup>FT</sup> | 2 <sup>nd</sup> Unit | 0.00 | 2 <sup>nd</sup> Unit | 0.00 |