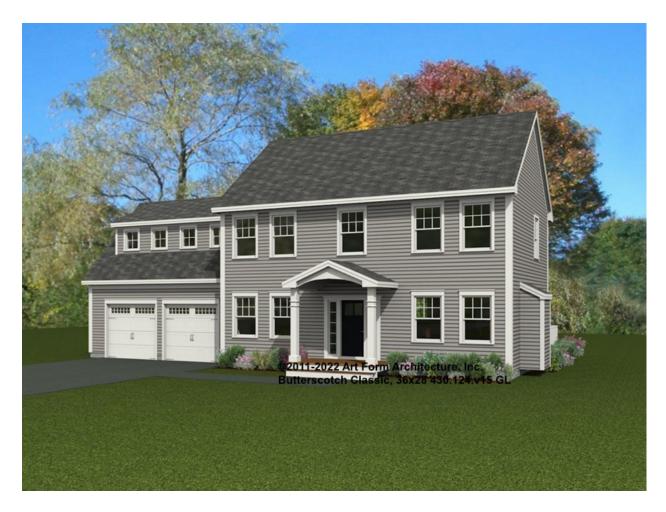

#### BUTTERSCOTCH CLASSIC, 36X28 430.124.v15 GL

In addition to our Terms and Conditions (the "Terms"), please be aware of the following:

Art Form Architecture, LLC ("Artform") requires that our Drawings be built substantially as designed. Artform will not be obligated by or liable for use of this design with markups as part of any builder agreement. While we attempt to accommodate where possible and reasonable, and where the changes do not denigrate our design, any and all changes to Drawings must be approved in writing by Artform. It is recommended that you have your Drawing updated by Artform prior to attaching any Drawing to any builder agreement. Artform shall not be responsible for the misuse of or unauthorized alterations to any of its Drawings.



| Width 62.00 FT | Depth 34.25 FT | Height 31.91 FT |
|----------------|----------------|-----------------|
| WIGHT 02.00    | Deptil 04.20   | Height Ond      |

| LIVING AREA          | 2536 <sup>FT</sup> | BEDROOMS             | 5 | BATHROOMS            | 2.5 |
|----------------------|--------------------|----------------------|---|----------------------|-----|
| Main                 | 2536 <sup>FT</sup> | Main                 | 4 | Main                 | 2.5 |
| Future               | 0 FT               | Future               | 1 | Future               | 0   |
| 2 <sup>nd</sup> Unit | 0 FT               | 2 <sup>nd</sup> Unit | 0 | 2 <sup>nd</sup> Unit | 0   |

# BUTTERSCOTCH CLASSIC, 36X28 - 1<sup>ST</sup> FLOOR 430.124.v15 GL

Some features shown are optional. Your Purchase & Sale