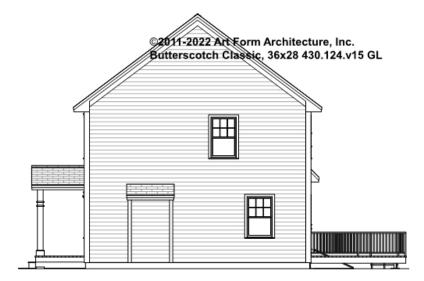

tional" in this document or not.



CLG HT SHOWN 7'-8" CLG HT POSSIBLE 9'-0"

\* Major Change Fee, see website plan page for cost

| F1 LIVING AREA       | 0 FT               | F1 BEDROOMS          | 0    | F1 BATHROOMS         | 0    |
|----------------------|--------------------|----------------------|------|----------------------|------|
| Main                 | 0.00 <sup>FT</sup> | Main                 | 0.00 | Main                 | 0.00 |
| Future               | 0.00 <sup>FT</sup> | Future               | 0.00 | Future               | 0.00 |
| 2 <sup>nd</sup> Unit | 0.00 <sup>FT</sup> | 2 <sup>nd</sup> Unit | 0.00 | 2 <sup>nd</sup> Unit | 0.00 |



#### BUTTERSCOTCH CLASSIC, 36X28 - FRONT ELEVATION 430.124.v15 GL





## BUTTERSCOTCH CLASSIC, 36X28 - RIGHT ELEVATION 430.124.v15 GL





## BUTTERSCOTCH CLASSIC, 36X28 - REAR ELEVATION 430.124.v15 GL





## BUTTERSCOTCH CLASSIC, 36X28 - LEFT ELEVATION 430.124.v15 GL