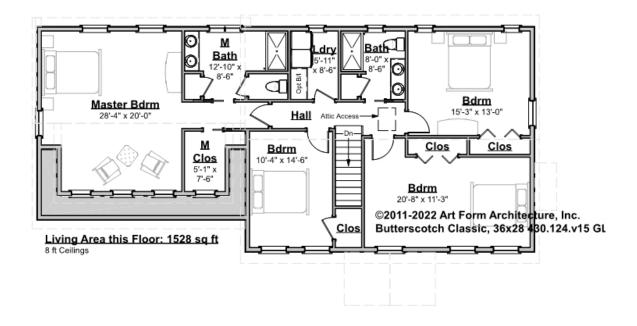

# BUTTERSCOTCH CLASSIC, 36X28 - 2<sup>ND</sup> FLOOR 430.124.v15 GL

Some features shown are optional. Your Purchase & Sale Agreement governs, whether items are labeled "optional" in this document or not.

#### CLG HT SHOWN 8'-0" CLG HT POSSIBLE 8'-0"

\* Major Change Fee, see website plan page for cost

| F1 LIVING AREA       | 1528 <sup>FT</sup>    | F1 BEDROOMS          | 4    | F1 BATHROOMS         | 2    |
|----------------------|-----------------------|----------------------|------|----------------------|------|
| Main                 | 1528.00 <sup>FT</sup> | Main                 | 4.00 | Main                 | 2.00 |
| Future               | 0.00 <sup>FT</sup>    | Future               | 0.00 | Future               | 0.00 |
| 2 <sup>nd</sup> Unit | 0.00 <sup>FT</sup>    | 2 <sup>nd</sup> Unit | 0.00 | 2 <sup>nd</sup> Unit | 0.00 |