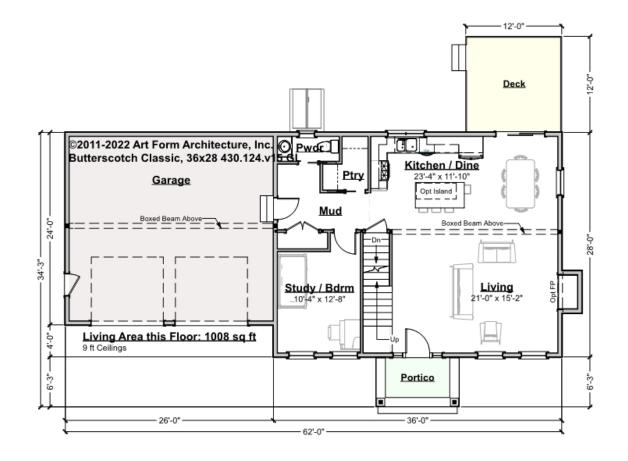

# BUTTERSCOTCH CLASSIC, 36X28 - 1<sup>ST</sup> FLOOR 430.124.v15 GL

Some features shown are optional. Your Purchase & Sale Agreement governs, whether items are labeled "optional" in this document or not.

#### CLG HT SHOWN 9'-0" CLG HT POSSIBLE 8'-0"

\* Major Change Fee, see website plan page for cost

| F1 LIVING AREA       | 1008 <sup>FT</sup> | F1 BEDROOMS          | 1    | F1 BATHROOMS         | 0.5  |
|----------------------|--------------------|----------------------|------|----------------------|------|
| Main                 | 1008.00 FT         | Main                 | 0.00 | Main                 | 0.50 |
| Future               | 0.00 <sup>FT</sup> | Future               | 1.00 | Future               | 0.00 |
| 2 <sup>nd</sup> Unit | 0.00 <sup>FT</sup> | 2 <sup>nd</sup> Unit | 0.00 | 2 <sup>nd</sup> Unit | 0.00 |