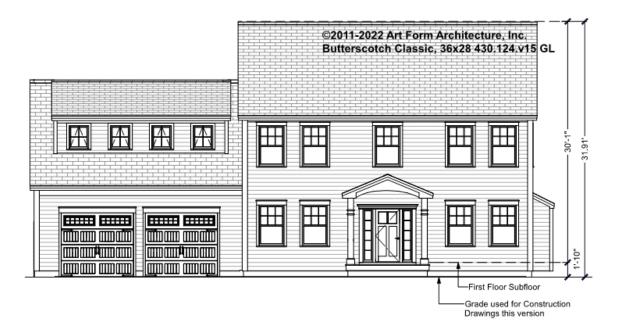

Your Purchase & Sale Agreement governs, whether items are labeled "optional" in this document or not.



CLG HT SHOWN 7'-8" CLG HT POSSIBLE 9'-0"

\* Major Change Fee, see website plan page for cost

| F1 LIVING AREA       | 0 FT               | F1 BEDROOMS          | 0    | F1 BATHROOMS         | 0    |
|----------------------|--------------------|----------------------|------|----------------------|------|
| Main                 | 0.00 <sup>FT</sup> | Main                 | 0.00 | Main                 | 0.00 |
| Future               | 0.00 <sup>FT</sup> | Future               | 0.00 | Future               | 0.00 |
| 2 <sup>nd</sup> Unit | 0.00 <sup>FT</sup> | 2 <sup>nd</sup> Unit | 0.00 | 2 <sup>nd</sup> Unit | 0.00 |



#### BUTTERSCOTCH CLASSIC, 36X28 - FRONT ELEVATION 430.124.v15 GL





## BUTTERSCOTCH CLASSIC, 36X28 - RIGHT ELEVATION 430.124.v15 GL





## BUTTERSCOTCH CLASSIC, 36X28 - REAR ELEVATION 430.124.v15 GL





## BUTTERSCOTCH CLASSIC, 36X28 - LEFT ELEVATION 430.124.v15 GL