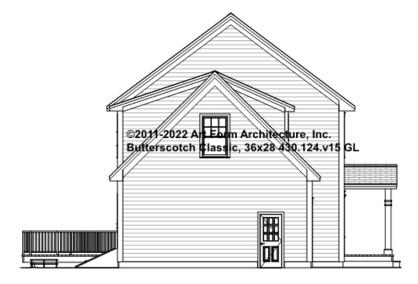

LIVING AREA       | 0 FT               | F1 BEDROOMS          | 0    | F1 BATHROOMS         | 0    |
|----------------------|--------------------|----------------------|------|----------------------|------|
| Main                 | 0.00 <sup>FT</sup> | Main                 | 0.00 | Main                 | 0.00 |
| Future               | 0.00 <sup>FT</sup> | Future               | 0.00 | Future               | 0.00 |
| 2 <sup>nd</sup> Unit | 0.00 <sup>FT</sup> | 2 <sup>nd</sup> Unit | 0.00 | 2 <sup>nd</sup> Unit | 0.00 |



#### BUTTERSCOTCH CLASSIC, 36X28 - FRONT ELEVATION 430.124.v15 GL





## BUTTERSCOTCH CLASSIC, 36X28 - RIGHT ELEVATION 430.124.v15 GL





## BUTTERSCOTCH CLASSIC, 36X28 - REAR ELEVATION 430.124.v15 GL





## BUTTERSCOTCH CLASSIC, 36X28 - LEFT ELEVATION 430.124.v15 GL