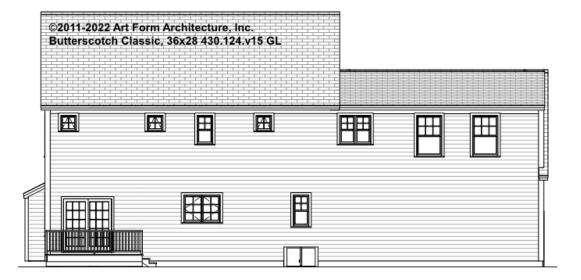

LE 9'-0"

\* Major Change Fee, see website plan page for cost

| F1 LIVING AREA       | 0 FT               | F1 BEDROOMS          | 0    | F1 BATHROOMS         | 0    |
|----------------------|--------------------|----------------------|------|----------------------|------|
| Main                 | 0.00 <sup>FT</sup> | Main                 | 0.00 | Main                 | 0.00 |
| Future               | 0.00 <sup>FT</sup> | Future               | 0.00 | Future               | 0.00 |
| 2 <sup>nd</sup> Unit | 0.00 <sup>FT</sup> | 2 <sup>nd</sup> Unit | 0.00 | 2 <sup>nd</sup> Unit | 0.00 |



#### BUTTERSCOTCH CLASSIC, 36X28 - FRONT ELEVATION 430.124.v15 GL





## BUTTERSCOTCH CLASSIC, 36X28 - RIGHT ELEVATION 430.124.v15 GL





## BUTTERSCOTCH CLASSIC, 36X28 - REAR ELEVATION 430.124.v15 GL





## BUTTERSCOTCH CLASSIC, 36X28 - LEFT ELEVATION 430.124.v15 GL