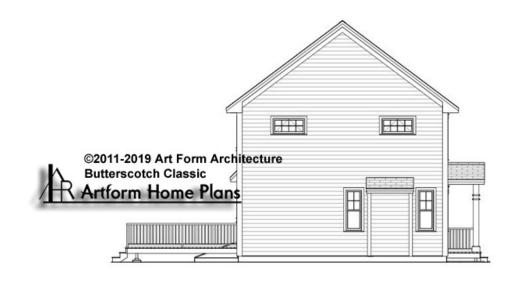

### BUTTERSCOTCH CLASSIC, 36X26 -LEFT ELEVATION 430.124.v16 KL

You may not build this Design without purchasing a License to Build (as defined in our Terms). Unauthorized changes are not permitted and violate copyright laws, which provide substantial penalties for infringement.