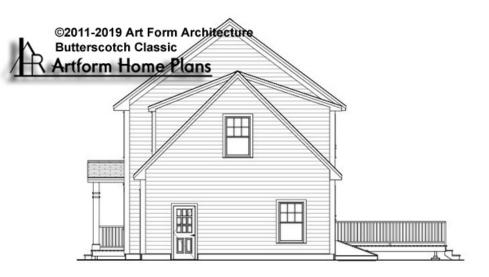

.00 | Main                 | 0.00 |
| Future               | 0.00 <sup>FT</sup> | Future               | 0.00 | Future               | 0.00 |
| 2 <sup>nd</sup> Unit | 0.00 <sup>FT</sup> | 2 <sup>nd</sup> Unit | 0.00 | 2 <sup>nd</sup> Unit | 0.00 |

Use of this document is governed by our Terms and Conditions, found on our website: https://www.artform.us/terms-conditions/

#### © 2011 Art Form Architecture, LLC. ALL RIGHTS RESERVED.



### BUTTERSCOTCH CLASSIC, 36X26 -FRONT ELEVATION 430.124.v16 KL



You may not build this Design without purchasing a License to Build (as defined in our Terms). Unauthorized changes are not permitted and violate copyright laws, which provide substantial penalties for infringement.



### BUTTERSCOTCH CLASSIC, 36X26 -RIGHT ELEVATION 430.124.v16 KL

\_\_\_\_





### BUTTERSCOTCH CLASSIC, 36X26 -REAR ELEVATION 430.124.v16 KL

\_\_\_\_



You may not build this Design without purchasing a License to Build (as defined in our Terms). Unauthorized changes are not permitted and violate copyright laws, which provide substantial penalties for infringement.



### BUTTERSCOTCH CLASSIC, 36X26 -LEFT ELEVATION 430.124.v16 KL



You may not build this Design without purchasing a License to Build (as defined in our Terms). Unauthorized changes are not permitted and violate copyright laws, which provide substantial penalties for infringement.