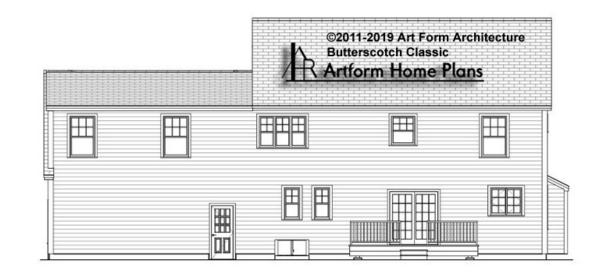

### BUTTERSCOTCH CLASSIC, 36X26 -REAR ELEVATION 430.124.v16 KL

\_\_\_\_

You may not build this Design without purchasing a License to Build (as defined in our Terms). Unauthorized changes are not permitted and violate copyright laws, which provide substantial penalties for infringement.