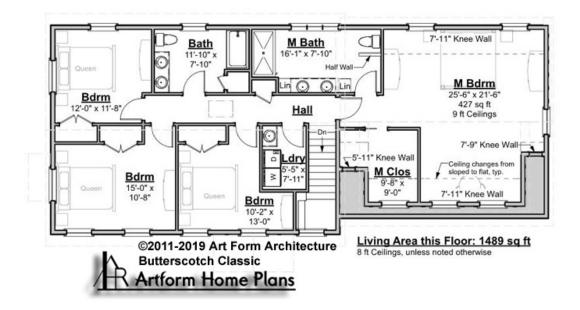

## BUTTERSCOTCH CLASSIC, 36X26 - 2<sup>ND</sup> FLOOR 430.124.v16 KL

\_\_\_\_

Some features shown are optional. Your Purchase & Sale Agreement governs, whether items are labeled "optional" in this document or not.

#### CLG HT SHOWN 8'-0" CLG HT POSSIBLE 8'-0"

\* Major Change Fee, see website plan page for cost

| F1 LIVING AREA       | 1489 <sup>FT</sup> | F1 BEDROOMS          | 4    | F1 BATHROOMS         | 2    |
|----------------------|--------------------|----------------------|------|----------------------|------|
| Main                 | 1489.00 FT         | Main                 | 4.00 | Main                 | 2.00 |
| Future               | 0.00 <sup>FT</sup> | Future               | 0.00 | Future               | 0.00 |
| 2 <sup>nd</sup> Unit | 0.00 <sup>FT</sup> | 2 <sup>nd</sup> Unit | 0.00 | 2 <sup>nd</sup> Unit | 0.00 |