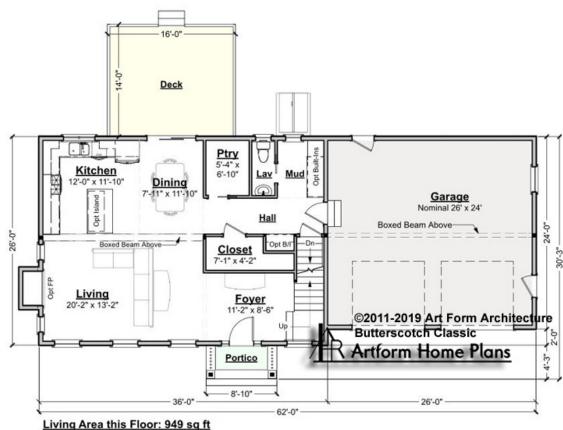

# BUTTERSCOTCH CLASSIC, 36X26 - 1<sup>ST</sup> FLOOR 430.124.v16 KL

Some features shown are optional. Your Purchase & Sale Agreement governs, whether items are labeled "optional" in this document or not.

8 ft Ceilings

CLG HT SHOWN 8'-0" CLG HT POSSIBLE 8'-0"

\* Major Change Fee, see website plan page for cost

| F1 LIVING AREA       | 949 <sup>ft</sup>    | F1 BEDROOMS          | 0    | F1 BATHROOMS         | 0.5  |
|----------------------|----------------------|----------------------|------|----------------------|------|
| Main                 | 949.00 <sup>FT</sup> | Main                 | 0.00 | Main                 | 0.50 |
| Future               | 0.00 <sup>ft</sup>   | Future               | 0.00 | Future               | 0.00 |
| 2 <sup>nd</sup> Unit | 0.00 <sup>FT</sup>   | 2 <sup>nd</sup> Unit | 0.00 | 2 <sup>nd</sup> Unit | 0.00 |