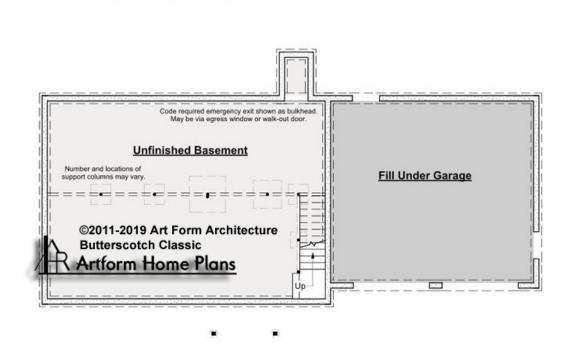

### BUTTERSCOTCH CLASSIC, 36X26 -BASEMENT 430.124.v16 KL

Some features shown are optional. Your Purchase & Sale Agreement governs, whether items are labeled "optional" in this document or not.

CLG HT SHOWN 7'-8" CLG HT POSSIBLE 9'-0"

\* Major Change Fee, see website plan page for cost

| F1 LIVING AREA       | 0 FT               | F1 BEDROOMS          | 0    | F1 BATHROOMS         | 0    |
|----------------------|--------------------|----------------------|------|----------------------|------|
| Main                 | 0.00 <sup>FT</sup> | Main                 | 0.00 | Main                 | 0.00 |
| Future               | 0.00 <sup>FT</sup> | Future               | 0.00 | Future               | 0.00 |
| 2 <sup>nd</sup> Unit | 0.00 <sup>FT</sup> | 2 <sup>nd</sup> Unit | 0.00 | 2 <sup>nd</sup> Unit | 0.00 |