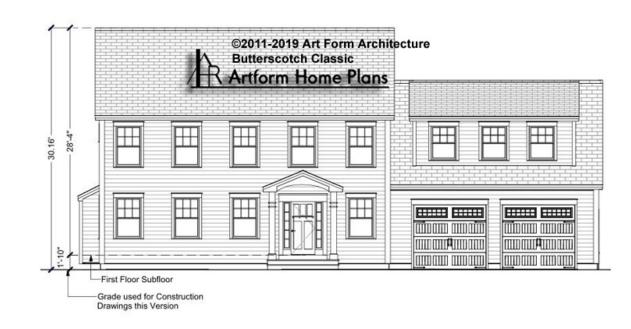

### BUTTERSCOTCH CLASSIC, 36X26 -FRONT ELEVATION 430.124.v16 KL

You may not build this Design without purchasing a License to Build (as defined in our Terms). Unauthorized changes are not permitted and violate copyright laws, which provide substantial penalties for infringement.