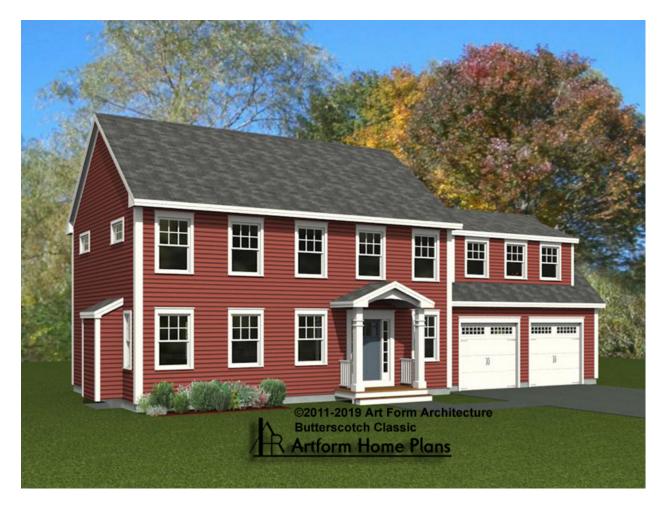

### BUTTERSCOTCH CLASSIC, 36X26 -FRONT ELEVATION 430.124.v16 KL

You may not build this Design without purchasing a License to Build (as defined in our Terms). Unauthorized changes are not permitted and violate copyright laws, which provide substantial penalties for infringement.