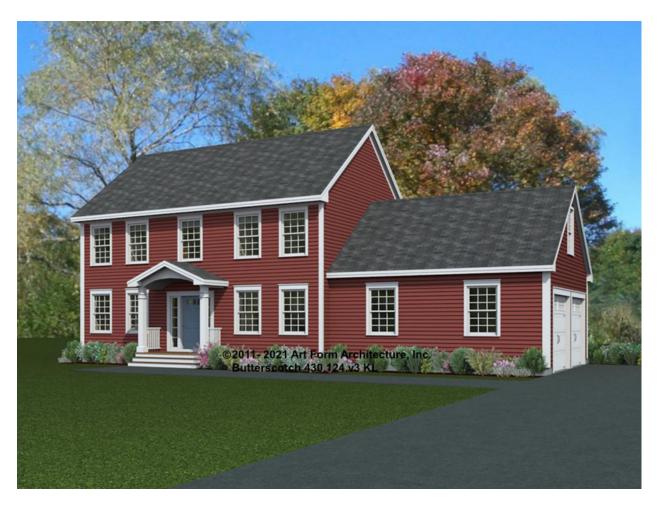

### BUTTERSCOTCH 430.124.v3 KL

In addition to our Terms and Conditions (the "Terms"), please be aware of the following:

Art Form Architecture, LLC ("Artform") requires that our Drawings be built substantially as designed. Artform will not be obligated by or liable for use of this design with markups as part of any builder agreement. While we attempt to accommodate where possible and reasonable, and where the changes do not denigrate our design, any and all changes to Drawings must be approved in writing by Artform. It is recommended that you have your Drawing updated by Artform prior to attaching any Drawing to any builder agreement. Artform shall not be responsible for the misuse of or unauthorized alterations to any of its Drawings.



Width 60.00 FT

Depth 30.25 FT

Height 30.25 FT

| LIVING AREA          | 2096 <sup>FT</sup> |  |  |
|----------------------|--------------------|--|--|
| Main                 | 1872 FT            |  |  |
| Future               | 224 <sup>FT</sup>  |  |  |
| 2 <sup>nd</sup> Unit | 0 FT               |  |  |

| BEDROOMS             | 5 |
|----------------------|---|
| Main                 | 3 |
| Future               | 2 |
| 2 <sup>nd</sup> Unit | 0 |

| BATHROOMS            | 2.5 |  |
|----------------------|-----|--|
| Main                 | 2.5 |  |
| Future               | 0   |  |
| 2 <sup>nd</sup> Unit | 0   |  |



## BUTTERSCOTCH - 1<sup>ST</sup> FLOOR 430.124.v3 KL

Some features shown are optional. Your Purchase & Sale Agreement governs, whether items are labeled "optional" in t