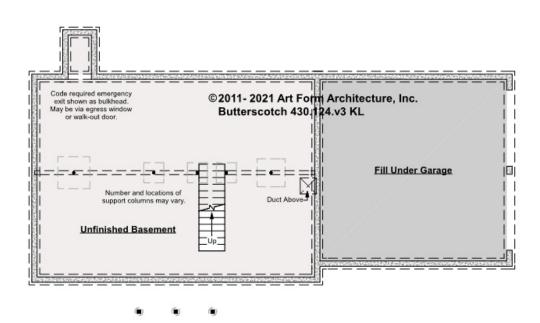

## BUTTERSCOTCH - BASEMENT 430.124.v3 KL

Some features shown are optional. Your Purchase & Sale Agreement governs, whether items are labeled "optional" in this document or not.

CLG HT SHOWN 7'-8" CLG HT POSSIBLE 7'-8"

\* Major Change Fee, see website plan page for cost

| F1 LIVING AREA       | 0 <sup>FT</sup>    | F1 BEDROOMS          | 0    | F1 BATHROOMS         | 0    |
|----------------------|--------------------|----------------------|------|----------------------|------|
| Main                 | 0.00 <sup>FT</sup> | Main                 | 0.00 | Main                 | 0.00 |
| Future               | 0.00 <sup>FT</sup> | Future               | 0.00 | Future               | 0.00 |
| 2 <sup>nd</sup> Unit | 0.00 <sup>FT</sup> | 2 <sup>nd</sup> Unit | 0.00 | 2 <sup>nd</sup> Unit | 0.00 |