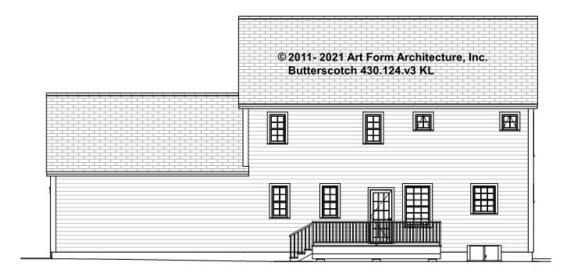

r not.



CLG HT SHOWN 7'-8" CLG HT POSSIBLE 7'-8"

\* Major Change Fee, see website plan page for cost

| F1 LIVING AREA       | 0 <sup>FT</sup>    | F1 BEDROOMS          | 0    | F1 BATHROOMS         | 0    |
|----------------------|--------------------|----------------------|------|----------------------|------|
| Main                 | 0.00 <sup>FT</sup> | Main                 | 0.00 | Main                 | 0.00 |
| Future               | 0.00 <sup>FT</sup> | Future               | 0.00 | Future               | 0.00 |
| 2 <sup>nd</sup> Unit | 0.00 <sup>FT</sup> | 2 <sup>nd</sup> Unit | 0.00 | 2 <sup>nd</sup> Unit | 0.00 |



## BUTTERSCOTCH - FRONT ELEVATION 430.124.v3 KL





# **BUTTERSCOTCH - RIGHT ELEVATION** 430.124.v3 KL





### **BUTTERSCOTCH - REAR ELEVATION** 430.124.v3 KL





## **BUTTERSCOTCH - LEFT ELEVATION** 430.124.v3 KL