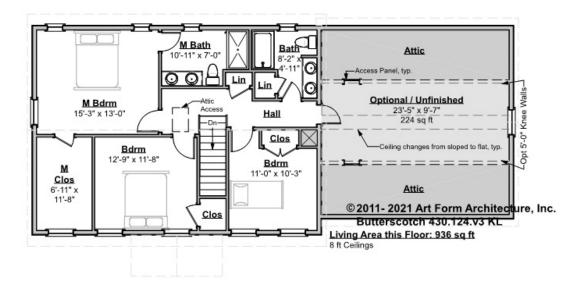

## **BUTTERSCOTCH - 2<sup>ND</sup> FLOOR** 430.124.v3 KL

Some features shown are optional. Your Purchase & Sale Agreement governs, whether items are labeled "optional" in this document or not.

#### CLG HT SHOWN 8'-0" **CLG HT POSSIBLE 9'-0"**

\* Major Change Fee, see website plan page for cost

| F1 LIVING AREA       | 1160 <sup>FT</sup> | F1 BEDROOMS          | 4    | F1 BATHROOMS         | 2    |
|----------------------|--------------------|----------------------|------|----------------------|------|
| Main                 | 936.00 FT          | Main                 | 3.00 | Main                 | 2.00 |
| Future               | 224.00 FT          | Future               | 1.00 | Future               | 0.00 |
| 2 <sup>nd</sup> Unit | 0.00 FT            | 2 <sup>nd</sup> Unit | 0.00 | 2 <sup>nd</sup> Unit | 0.00 |