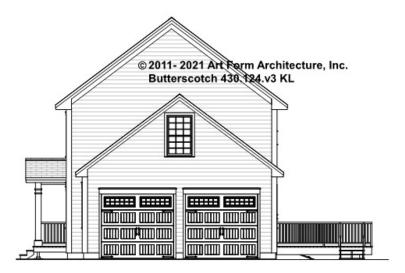

, whether items are labeled "optional" in this document or not.



CLG HT SHOWN 7'-8" CLG HT POSSIBLE 7'-8"

\* Major Change Fee, see website plan page for cost

| F1 LIVING AREA       | 0 <sup>FT</sup>    | F1 BEDROOMS          | 0    | F1 BATHROOMS         | 0    |
|----------------------|--------------------|----------------------|------|----------------------|------|
| Main                 | 0.00 <sup>FT</sup> | Main                 | 0.00 | Main                 | 0.00 |
| Future               | 0.00 <sup>FT</sup> | Future               | 0.00 | Future               | 0.00 |
| 2 <sup>nd</sup> Unit | 0.00 <sup>FT</sup> | 2 <sup>nd</sup> Unit | 0.00 | 2 <sup>nd</sup> Unit | 0.00 |



## BUTTERSCOTCH - FRONT ELEVATION 430.124.v3 KL





# **BUTTERSCOTCH - RIGHT ELEVATION** 430.124.v3 KL





### **BUTTERSCOTCH - REAR ELEVATION** 430.124.v3 KL





## **BUTTERSCOTCH - LEFT ELEVATION** 430.124.v3 KL