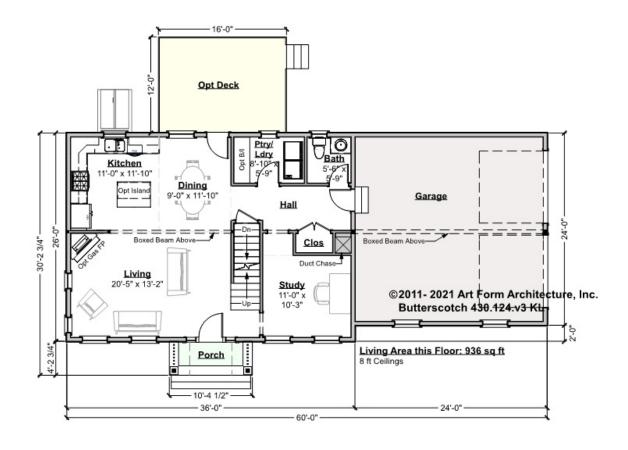

## BUTTERSCOTCH - 1<sup>ST</sup> FLOOR 430.124.v3 KL

Some features shown are optional. Your Purchase & Sale Agreement governs, whether items are labeled "optional" in this document or not.

#### CLG HT SHOWN 8'-0" CLG HT POSSIBLE 8'-0"

\* Major Change Fee, see website plan page for cost

| F1 LIVING AREA       | 936 <sup>FT</sup>  | F1 BEDROOMS          | 1    | F1 BATHROOMS         | 0.5  |
|----------------------|--------------------|----------------------|------|----------------------|------|
| Main                 | 936.00 FT          | Main                 | 0.00 | Main                 | 0.50 |
| Future               | 0.00 <sup>FT</sup> | Future               | 1.00 | Future               | 0.00 |
| 2 <sup>nd</sup> Unit | 0.00 <sup>FT</sup> | 2 <sup>nd</sup> Unit | 0.00 | 2 <sup>nd</sup> Unit | 0.00 |