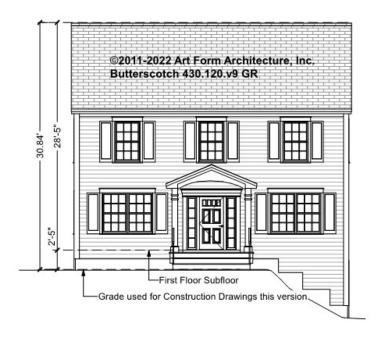

EMENT 430.120.v9 GR

Some features shown are optional. Your Purchase & Sale Agreement governs, whether items are labeled "optional" in this document or not.



#### CLG HT SHOWN 7'-8" CLG HT POSSIBLE 9'-0"

\* Major Change Fee, see website plan page for cost

| F1 LIVING AREA       | 0 <sup>FT</sup> | F1 BEDROOMS          | 0 | F1 BATHROOMS         | 0 |
|----------------------|-----------------|----------------------|---|----------------------|---|
| Main                 | FT              | Main                 |   | Main                 |   |
| Future               | FT              | Future               |   | Future               |   |
| 2 <sup>nd</sup> Unit | FT              | 2 <sup>nd</sup> Unit |   | 2 <sup>nd</sup> Unit |   |



# **BUTTERSCOTCH - FRONT ELEVATION** 430.120.v9 GR





# **BUTTERSCOTCH - RIGHT ELEVATION** 430.120.v9 GR





# **BUTTERSCOTCH - REAR ELEVATION** 430.120.v9 GR





### **BUTTERSCOTCH - LEFT ELEVATION** 430.120.v9 GR





### **BUTTERSCOTCH - REAR RENDER** 430.120.v9 GR