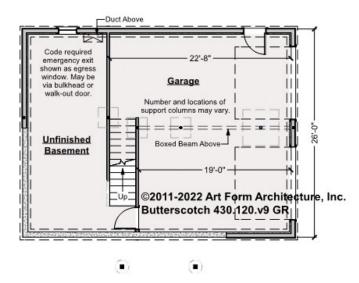

## BUTTERSCOTCH - BASEMENT 430.120.v9 GR

Some features shown are optional. Your Purchase & Sale Agreement governs, whether items are labeled "optional" in this document or not.

#### CLG HT SHOWN 7'-8" CLG HT POSSIBLE 9'-0"

\* Major Change Fee, see website plan page for cost

| F1 LIVING AREA       | 0 <sup>FT</sup> | F1 BEDROOMS          | 0 | F1 BATHROOMS         | 0 |
|----------------------|-----------------|----------------------|---|----------------------|---|
| Main                 | FT              | Main                 |   | Main                 |   |
| Future               | FT              | Future               |   | Future               |   |
| 2 <sup>nd</sup> Unit | FT              | 2 <sup>nd</sup> Unit |   | 2 <sup>nd</sup> Unit |   |