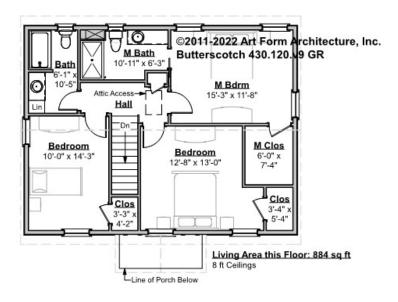

## BUTTERSCOTCH - 2<sup>ND</sup> FLOOR 430.120.v9 GR

Some features shown are optional. Your Purchase & Sale Agreement governs, whether items are labeled "optional" in this document or not.

#### CLG HT SHOWN 8'-0" CLG HT POSSIBLE 8'-0"

\* Major Change Fee, see website plan page for cost

| F1 LIVING AREA       | 884 <sup>FT</sup> | F1 BEDROOMS          | 3    | F1 BATHROOMS         | 2    |
|----------------------|-------------------|----------------------|------|----------------------|------|
| Main                 | 884.00 FT         | Main                 | 3.00 | Main                 | 2.00 |
| Future               | FT                | Future               |      | Future               |      |
| 2 <sup>nd</sup> Unit | FT                | 2 <sup>nd</sup> Unit |      | 2 <sup>nd</sup> Unit |      |