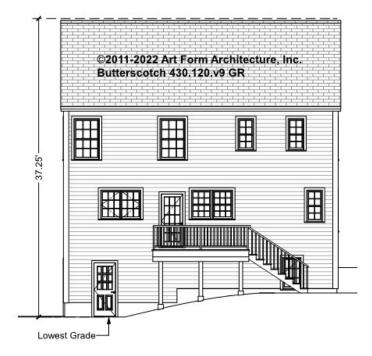

e labeled "optional" in this document or not.



#### CLG HT SHOWN 7'-8" CLG HT POSSIBLE 9'-0"

\* Major Change Fee, see website plan page for cost

| F1 LIVING AREA       | 0 <sup>FT</sup> | F1 BEDROOMS          | 0 | F1 BATHROOMS         | 0 |
|----------------------|-----------------|----------------------|---|----------------------|---|
| Main                 | FT              | Main                 |   | Main                 |   |
| Future               | FT              | Future               |   | Future               |   |
| 2 <sup>nd</sup> Unit | FT              | 2 <sup>nd</sup> Unit |   | 2 <sup>nd</sup> Unit |   |



# **BUTTERSCOTCH - FRONT ELEVATION** 430.120.v9 GR





# **BUTTERSCOTCH - RIGHT ELEVATION** 430.120.v9 GR





# **BUTTERSCOTCH - REAR ELEVATION** 430.120.v9 GR





### **BUTTERSCOTCH - LEFT ELEVATION** 430.120.v9 GR





### **BUTTERSCOTCH - REAR RENDER** 430.120.v9 GR