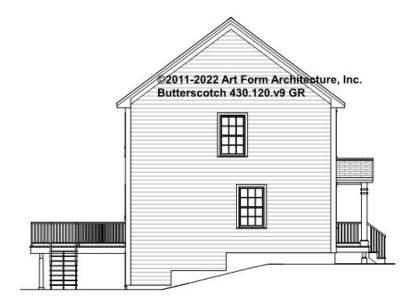

HT SHOWN 7'-8" CLG HT POSSIBLE 9'-0"

\* Major Change Fee, see website plan page for cost

| F1 LIVING AREA       | 0 <sup>FT</sup> | F1 BEDROOMS          | 0 | F1 BATHROOMS         | 0 |
|----------------------|-----------------|----------------------|---|----------------------|---|
| Main                 | FT              | Main                 |   | Main                 |   |
| Future               | FT              | Future               |   | Future               |   |
| 2 <sup>nd</sup> Unit | FT              | 2 <sup>nd</sup> Unit |   | 2 <sup>nd</sup> Unit |   |



# **BUTTERSCOTCH - FRONT ELEVATION** 430.120.v9 GR





# **BUTTERSCOTCH - RIGHT ELEVATION** 430.120.v9 GR





# **BUTTERSCOTCH - REAR ELEVATION** 430.120.v9 GR





### **BUTTERSCOTCH - LEFT ELEVATION** 430.120.v9 GR





### **BUTTERSCOTCH - REAR RENDER** 430.120.v9 GR