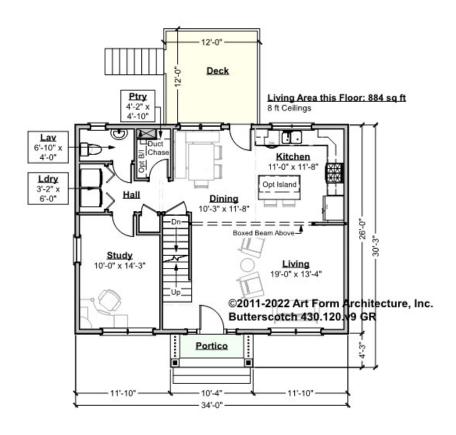

## BUTTERSCOTCH - 1<sup>ST</sup> FLOOR 430.120.v9 GR

Some features shown are optional. Your Purchase & Sale Agreement governs, whether items are labeled "optional" in this document or not.

#### CLG HT SHOWN 8'-0" CLG HT POSSIBLE 9'-0"

\* Major Change Fee, see website plan page for cost

| F1 LIVING AREA       | 884 <sup>FT</sup> | F1 BEDROOMS          | 1    | F1 BATHROOMS         | 0.5  |
|----------------------|-------------------|----------------------|------|----------------------|------|
| Main                 | 884.00 FT         | Main                 |      | Main                 | 0.50 |
| Future               | FT                | Future               | 1.00 | Future               |      |
| 2 <sup>nd</sup> Unit | FT                | 2 <sup>nd</sup> Unit |      | 2 <sup>nd</sup> Unit |      |