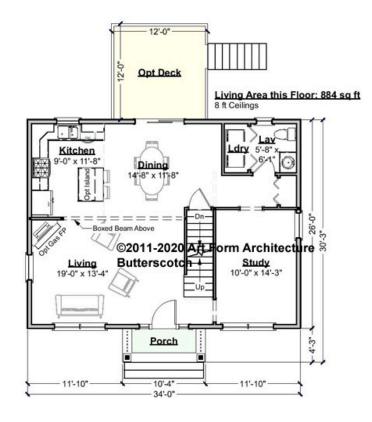

### BUTTERSCOTCH - 1<sup>ST</sup> FLOOR 430,120,v8 GL

Study is counted as a potential/future bedroom.

\_

Some features shown are optional. Your Purchase & Sale Agreement governs, whether items are labeled "optional" in this document or not.

CRS 430.120 v8 GL Butterscotch

CLG HT SHOWN 8'-0" CLG HT POSSIBLE 8'-0"

\* Major Change Fee, see website plan page for cost

| F1 LIVING AREA       | 884 <sup>FT</sup>  | F1 BEDROOMS          | 1    | F1 BATHROOMS         | 0.5  |
|----------------------|--------------------|----------------------|------|----------------------|------|
| Main                 | 884.00 FT          | Main                 | 0.00 | Main                 | 0.50 |
| Future               | 0.00 <sup>FT</sup> | Future               | 1.00 | Future               | 0.00 |
| 2 <sup>nd</sup> Unit | 0.00 FT            | 2 <sup>nd</sup> Unit | 0.00 | 2 <sup>nd</sup> Unit | 0.00 |