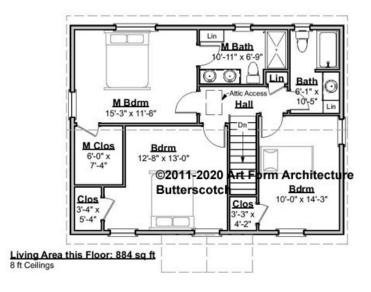

# BUTTERSCOTCH - 2<sup>ND</sup> FLOOR 430.120.v8 GL

Some features shown are optional. Your Purchase & Sale Agreement governs, whether items are labeled "optional" in this document or not.

CRS 430, 120, v8 GL Butterscotch

#### CLG HT SHOWN 8'-0" CLG HT POSSIBLE 8'-0"

\* Major Change Fee, see website plan page for cost

| F1 LIVING AREA       | 884 <sup>FT</sup>  | F1 BEDROOMS          | 3    | F1 BATHROOMS         | 2    |
|----------------------|--------------------|----------------------|------|----------------------|------|
| Main                 | 884.00 FT          | Main                 | 3.00 | Main                 | 2.00 |
| Future               | 0.00 <sup>FT</sup> | Future               | 0.00 | Future               | 0.00 |
| 2 <sup>nd</sup> Unit | 0.00 FT            | 2 <sup>nd</sup> Unit | 0.00 | 2 <sup>nd</sup> Unit | 0.00 |