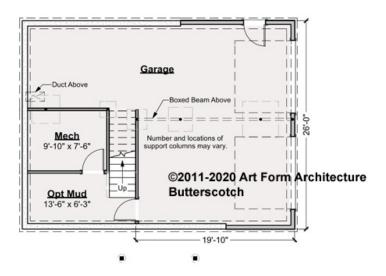

# BUTTERSCOTCH - BASEMENT 430.120.v1 KR

Some features shown are optional. Your Purchase & Sale Agreement governs, whether items are labeled "optional" in this document or not.

CLG HT SHOWN 7'-8" CLG HT POSSIBLE 9'-0"

\* Major Change Fee, see website plan page for cost

| F1 LIVING AREA       | 0 <sup>FT</sup>    | F1 BEDROOMS          | 0    | F1 BATHROOMS         | 0    |
|----------------------|--------------------|----------------------|------|----------------------|------|
| Main                 | 0.00 <sup>FT</sup> | Main                 | 0.00 | Main                 | 0.00 |
| Future               | 0.00 <sup>FT</sup> | Future               | 0.00 | Future               | 0.00 |
| 2 <sup>nd</sup> Unit | 0.00 FT            | 2 <sup>nd</sup> Unit | 0.00 | 2 <sup>nd</sup> Unit | 0.00 |