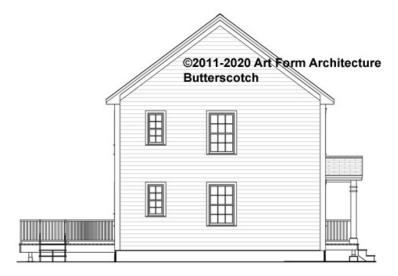

Change Fee, see website plan page for cost

| F1 LIVING AREA       | 0 <sup>FT</sup>    | F1 BEDROOMS          | 0    | F1 BATHROOMS         | 0    |
|----------------------|--------------------|----------------------|------|----------------------|------|
| Main                 | 0.00 <sup>FT</sup> | Main                 | 0.00 | Main                 | 0.00 |
| Future               | 0.00 <sup>FT</sup> | Future               | 0.00 | Future               | 0.00 |
| 2 <sup>nd</sup> Unit | 0.00 FT            | 2 <sup>nd</sup> Unit | 0.00 | 2 <sup>nd</sup> Unit | 0.00 |



# **BUTTERSCOTCH - FRONT ELEVATION** 430.120.v1 KR





# **BUTTERSCOTCH - RIGHT ELEVATION** 430.120.v1 KR





### **BUTTERSCOTCH - REAR ELEVATION** 430.120.v1 KR





### **BUTTERSCOTCH - LEFT ELEVATION** 430.120.v1 KR