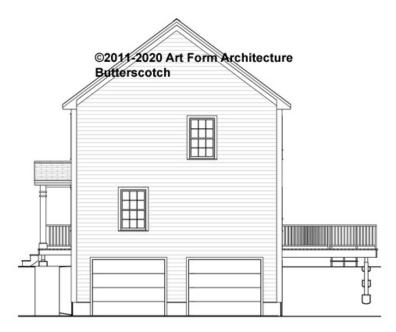

hether items are labeled "optional" in this document or not.



CLG HT SHOWN 7'-8" CLG HT POSSIBLE 9'-0"

\* Major Change Fee, see website plan page for cost

| F1 LIVING AREA       | 0 <sup>FT</sup>    | F1 BEDROOMS          | 0    | F1 BATHROOMS         | 0    |
|----------------------|--------------------|----------------------|------|----------------------|------|
| Main                 | 0.00 <sup>FT</sup> | Main                 | 0.00 | Main                 | 0.00 |
| Future               | 0.00 <sup>FT</sup> | Future               | 0.00 | Future               | 0.00 |
| 2 <sup>nd</sup> Unit | 0.00 FT            | 2 <sup>nd</sup> Unit | 0.00 | 2 <sup>nd</sup> Unit | 0.00 |



# **BUTTERSCOTCH - FRONT ELEVATION** 430.120.v1 KR





# **BUTTERSCOTCH - RIGHT ELEVATION** 430.120.v1 KR





### **BUTTERSCOTCH - REAR ELEVATION** 430.120.v1 KR





### **BUTTERSCOTCH - LEFT ELEVATION** 430.120.v1 KR