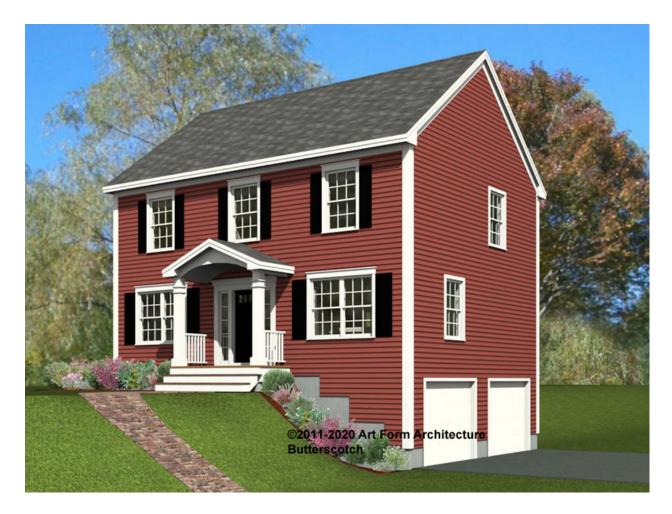

# **BUTTERSCOTCH - FRONT ELEVATION** 430.120.v1 KR

Width 34.00 FT

Depth 30.25 FT

Height 31.00 FT

| LIVING AREA          | 1688 <sup>FT</sup> |
|----------------------|--------------------|
| Main                 | 1688 <sup>FT</sup> |
| Future               | 0 FT               |
| 2 <sup>nd</sup> Unit | 0 FT               |

| BEDROOMS             | 4 |
|----------------------|---|
| Main                 | 3 |
| Future               | 1 |
| 2 <sup>nd</sup> Unit | 0 |

| BATHROOMS            | 2.5 |  |
|----------------------|-----|--|
| Main                 | 2.5 |  |
| Future               | 0   |  |
| 2 <sup>nd</sup> Unit | 0   |  |