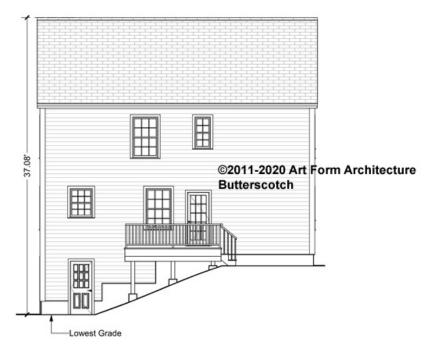

ot.



CLG HT SHOWN 7'-8" CLG HT POSSIBLE 9'-0"

\* Major Change Fee, see website plan page for cost

| F1 LIVING AREA       | 0 <sup>FT</sup>    | F1 BEDROOMS          | 0    | F1 BATHROOMS         | 0    |
|----------------------|--------------------|----------------------|------|----------------------|------|
| Main                 | 0.00 <sup>FT</sup> | Main                 | 0.00 | Main                 | 0.00 |
| Future               | 0.00 <sup>FT</sup> | Future               | 0.00 | Future               | 0.00 |
| 2 <sup>nd</sup> Unit | 0.00 FT            | 2 <sup>nd</sup> Unit | 0.00 | 2 <sup>nd</sup> Unit | 0.00 |



# **BUTTERSCOTCH - FRONT ELEVATION** 430.120.v1 KR





# **BUTTERSCOTCH - RIGHT ELEVATION** 430.120.v1 KR





### **BUTTERSCOTCH - REAR ELEVATION** 430.120.v1 KR





### **BUTTERSCOTCH - LEFT ELEVATION** 430.120.v1 KR