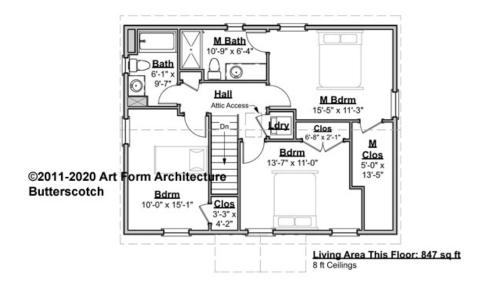

## BUTTERSCOTCH - 2<sup>ND</sup> FLOOR 430.120.v1 KR

Some features shown are optional. Your Purchase & Sale Agreement governs, whether items are labeled "optional" in this document or not.

CLG HT SHOWN 8'-0" CLG HT POSSIBLE 9'-0"

\* Major Change Fee, see website plan page for cost

| F1 LIVING AREA       | 847 <sup>FT</sup> | F1 BEDROOMS          | 3    | F1 BATHROOMS         | 2    |
|----------------------|-------------------|----------------------|------|----------------------|------|
| Main                 | 847.00 FT         | Main                 | 3.00 | Main                 | 2.00 |
| Future               | 0.00 FT           | Future               | 0.00 | Future               | 0.00 |
| 2 <sup>nd</sup> Unit | 0.00 FT           | 2 <sup>nd</sup> Unit | 0.00 | 2 <sup>nd</sup> Unit | 0.00 |