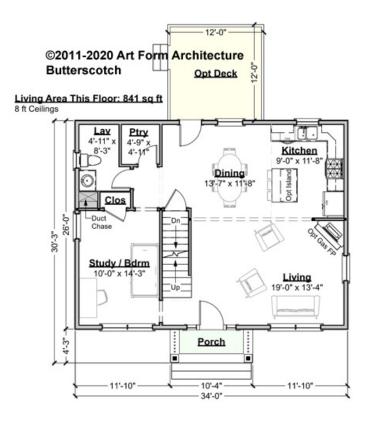

## BUTTERSCOTCH - 1<sup>ST</sup> FLOOR 430.120.v1 KR

CLG HT SHOWN 8'-0" CLG HT POSSIBLE 9'-0"

<sup>\*</sup> Major Change Fee, see website plan page for cost

| F1 LIVING AREA       | 841 <sup>FT</sup>    | F1 BEDROOMS          | 1    | F1 BATHROOMS         | 0.5  |
|----------------------|----------------------|----------------------|------|----------------------|------|
| Main                 | 841.00 <sup>FT</sup> | Main                 | 0.00 | Main                 | 0.50 |
| Future               | 0.00 <sup>FT</sup>   | Future               | 1.00 | Future               | 0.00 |
| 2 <sup>nd</sup> Unit | 0.00 FT              | 2 <sup>nd</sup> Unit | 0.00 | 2 <sup>nd</sup> Unit | 0.00 |