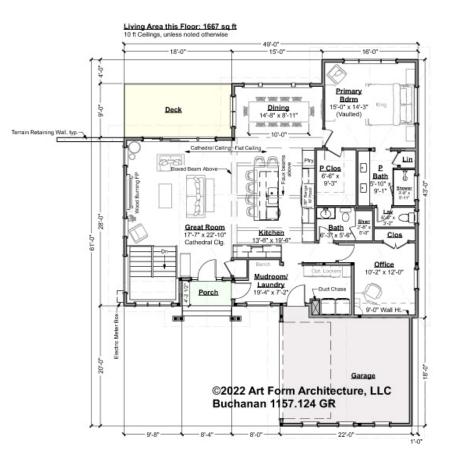

### CLG HT SHOWN 10' & Up CLG HT POSSIBLE 9'-0"

\* Major Change Fee, see website plan page for cost

| F1 LIVING AREA       | 1667 <sup>FT</sup>    | F1 BEDROOMS          | 2    | F1 BATHROOMS         | 2    |
|----------------------|-----------------------|----------------------|------|----------------------|------|
| Main                 | 1667.00 <sup>FT</sup> | Main                 | 2.00 | Main                 | 2.00 |
| Future               | FT                    | Future               |      | Future               |      |
| 2 <sup>nd</sup> Unit | FT                    | 2 <sup>nd</sup> Unit |      | 2 <sup>nd</sup> Unit |      |