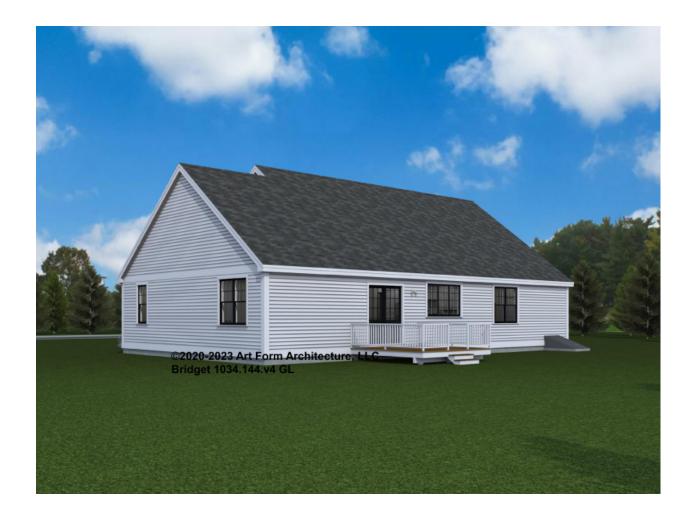

ument or not.



CLG HT SHOWN 7'-8" CLG HT POSSIBLE 9'-0"

\* Major Change Fee, see website plan page for cost

| F1 LIVING AREA       | 0 FT | F1 BEDROOMS          | 0 | F1 BATHROOMS         | 0 |
|----------------------|------|----------------------|---|----------------------|---|
| Main                 | FT   | Main                 |   | Main                 |   |
| Future               | FT   | Future               |   | Future               |   |
| 2 <sup>nd</sup> Unit | FT   | 2 <sup>nd</sup> Unit |   | 2 <sup>nd</sup> Unit |   |



# **BRIDGET - FRONT ELEVATION** 1034.144.v4 GL





# **BRIDGET - RIGHT ELEVATION** 1034.144.v4 GL

—





# **BRIDGET - REAR ELEVATION** 1034.144.v4 GL





#### BRIDGET - LEFT ELEVATION 1034.144.v4 GL

\_





#### BRIDGET - REAR RENDER 1034.144.v4 GL