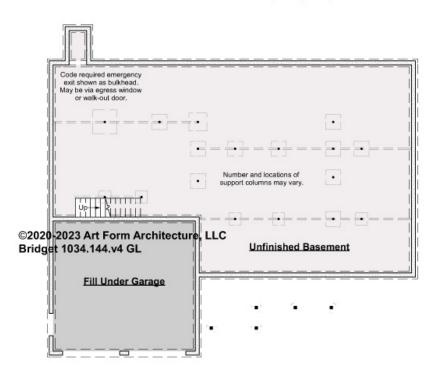

#### BRIDGET - BASEMENT 1034.144.v4 GL

Some features shown are optional. Your Purchase & Sale Agreement governs, whether items are labeled "optional" in this document or not.

CLG HT SHOWN 7'-8" CLG HT POSSIBLE 9'-0"

\* Major Change Fee, see website plan page for cost

| F1 LIVING AREA       | 0 FT | F1 BEDROOMS          | 0 | F1 BATHROOMS         | 0 |
|----------------------|------|----------------------|---|----------------------|---|
| Main                 | FT   | Main                 |   | Main                 |   |
| Future               | FT   | Future               |   | Future               |   |
| 2 <sup>nd</sup> Unit | FT   | 2 <sup>nd</sup> Unit |   | 2 <sup>nd</sup> Unit |   |