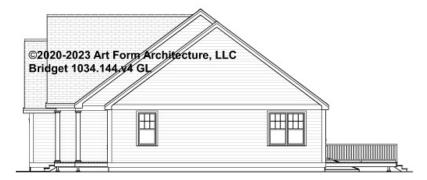

ET - BASEMENT 1034.144.v4 GL

Some features shown are optional. Your Purchase & Sale Agreement governs, whether items are labeled "optional" in this document or not.



CLG HT SHOWN 7'-8" CLG HT POSSIBLE 9'-0"

\* Major Change Fee, see website plan page for cost

| F1 LIVING AREA       | 0 FT | F1 BEDROOMS          | 0 | F1 BATHROOMS         | 0 |
|----------------------|------|----------------------|---|----------------------|---|
| Main                 | FT   | Main                 |   | Main                 |   |
| Future               | FT   | Future               |   | Future               |   |
| 2 <sup>nd</sup> Unit | FT   | 2 <sup>nd</sup> Unit |   | 2 <sup>nd</sup> Unit |   |



# **BRIDGET - FRONT ELEVATION** 1034.144.v4 GL





# **BRIDGET - RIGHT ELEVATION** 1034.144.v4 GL

—





# **BRIDGET - REAR ELEVATION** 1034.144.v4 GL





#### BRIDGET - LEFT ELEVATION 1034.144.v4 GL

\_





#### BRIDGET - REAR RENDER 1034.144.v4 GL