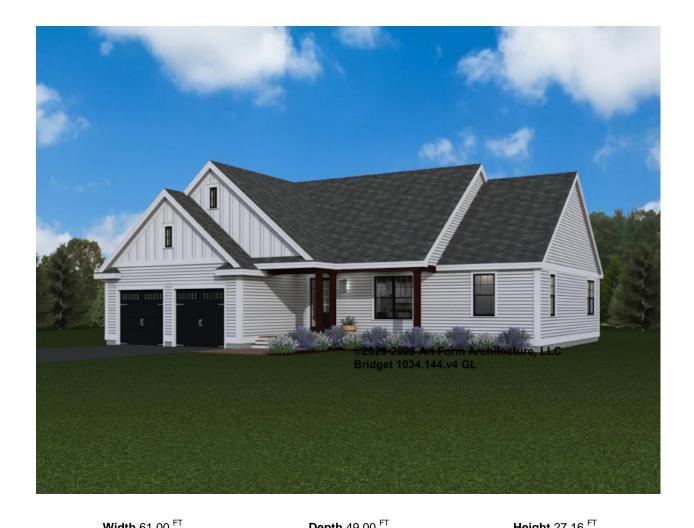

# **BRIDGET - FRONT ELEVATION** 1034.144.v4 GL

| Width 61.00          |                    | Depth 4              | <b>Deptii</b> 49.00 |                      | Height 27.10 |  |
|----------------------|--------------------|----------------------|---------------------|----------------------|--------------|--|
| LIVING AREA          | 1962 <sup>FT</sup> | BEDROOMS             | 3                   | BATHROOMS            | 2            |  |
| Main                 | 1962 FT            | Main                 | 3                   | Main                 | 2            |  |
| Future               | 0 FT               | Future               | 0                   | Future               | 0            |  |
| 2 <sup>nd</sup> Unit | 0 FT               | 2 <sup>nd</sup> Unit | 0                   | 2 <sup>nd</sup> Unit | 0            |  |