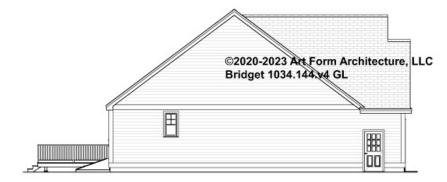

hether items are labeled "optional" in this document or not.



CLG HT SHOWN 7'-8" CLG HT POSSIBLE 9'-0"

\* Major Change Fee, see website plan page for cost

| F1 LIVING AREA       | 0 FT | F1 BEDROOMS          | 0 | F1 BATHROOMS         | 0 |
|----------------------|------|----------------------|---|----------------------|---|
| Main                 | FT   | Main                 |   | Main                 |   |
| Future               | FT   | Future               |   | Future               |   |
| 2 <sup>nd</sup> Unit | FT   | 2 <sup>nd</sup> Unit |   | 2 <sup>nd</sup> Unit |   |



# **BRIDGET - FRONT ELEVATION** 1034.144.v4 GL





# **BRIDGET - RIGHT ELEVATION** 1034.144.v4 GL

—





# **BRIDGET - REAR ELEVATION** 1034.144.v4 GL





#### BRIDGET - LEFT ELEVATION 1034.144.v4 GL

\_





#### BRIDGET - REAR RENDER 1034.144.v4 GL