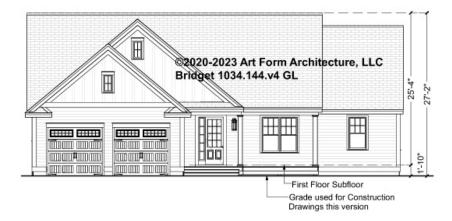

R 1034.144.v4 GL



**Additional Image** 



#### BRIDGET - BASEMENT 1034.144.v4 GL

Some features shown are optional. Your Purchase & Sale Agreement governs, whether items are labeled "optional" in this document or not.



CLG HT SHOWN 7'-8" CLG HT POSSIBLE 9'-0"

\* Major Change Fee, see website plan page for cost

| F1 LIVING AREA       | 0 FT | F1 BEDROOMS          | 0 | F1 BATHROOMS         | 0 |
|----------------------|------|----------------------|---|----------------------|---|
| Main                 | FT   | Main                 |   | Main                 |   |
| Future               | FT   | Future               |   | Future               |   |
| 2 <sup>nd</sup> Unit | FT   | 2 <sup>nd</sup> Unit |   | 2 <sup>nd</sup> Unit |   |



# **BRIDGET - FRONT ELEVATION** 1034.144.v4 GL





# **BRIDGET - RIGHT ELEVATION** 1034.144.v4 GL

—





# **BRIDGET - REAR ELEVATION** 1034.144.v4 GL





#### BRIDGET - LEFT ELEVATION 1034.144.v4 GL

\_





#### BRIDGET - REAR RENDER 1034.144.v4 GL