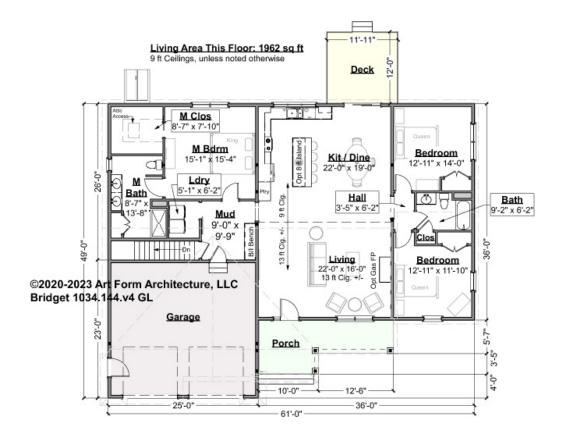

### BRIDGET - 1<sup>ST</sup> FLOOR 1034.144.v4 GL

Some features shown are optional. Your Purchase & Sale Agreement governs, whether items are labeled "optional" in this document or not.

#### CLG HT SHOWN 9'-0" CLG HT POSSIBLE 8'-0"

\* Major Change Fee, see website plan page for cost

| F1 LIVING AREA       | 1962 <sup>FT</sup> | F1 BEDROOMS          | 3    | F1 BATHROOMS         | 2    |
|----------------------|--------------------|----------------------|------|----------------------|------|
| Main                 | 1962.00 FT         | Main                 | 3.00 | Main                 | 2.00 |
| Future               | FT                 | Future               |      | Future               |      |
| 2 <sup>nd</sup> Unit | FT                 | 2 <sup>nd</sup> Unit |      | 2 <sup>nd</sup> Unit |      |