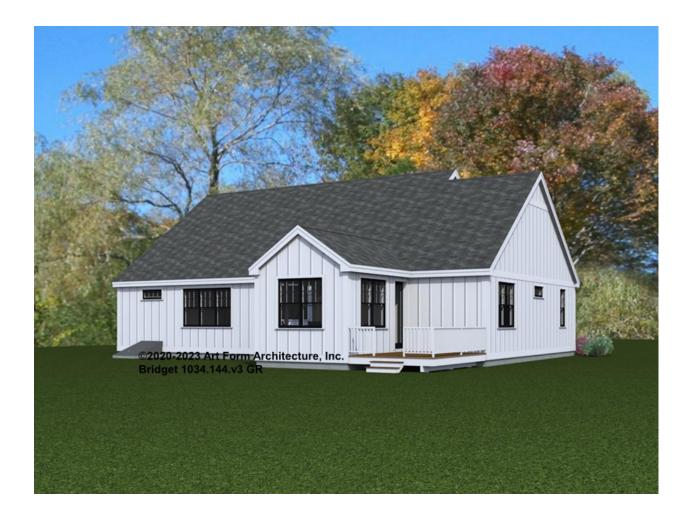

EA       | 0 FT | F1 BEDROOMS          | 0 | F1 BATHROOMS         | 0 |
|----------------------|------|----------------------|---|----------------------|---|
| Main                 | FT   | Main                 |   | Main                 |   |
| Future               | FT   | Future               |   | Future               |   |
| 2 <sup>nd</sup> Unit | FT   | 2 <sup>nd</sup> Unit |   | 2 <sup>nd</sup> Unit |   |



### BRIDGET - FRONT ELEVATION 1034.144.v3 GR





### BRIDGET - RIGHT ELEVATION 1034.144.v3 GR





## **BRIDGET - REAR ELEVATION** 1034.144.v3 GR





### BRIDGET - LEFT ELEVATION 1034.144.v3 GR

Some features shown are optional. Your Purchase & Sale Agreement

governs, whether items are labeled "optional" in this document or not.





### BRIDGET - REAR RENDER 1034.144.v3 GR