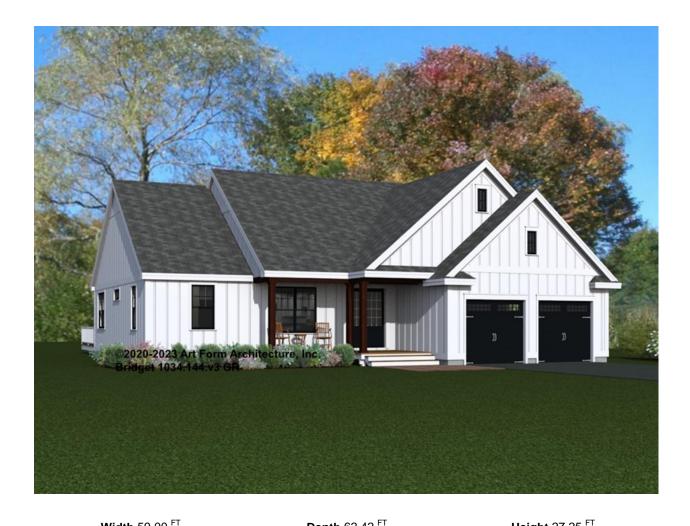

# **BRIDGET** 1034.144.v3 GR

Note - Main roof is designed as trusses. Changing to stick built is a single Major Change.

Reverse plan available.

In addition to our Terms and Conditions (the "Terms"), please be aware of the following:

| <b>Width</b> 59.00 ** |         | Depth 6              | <b>Depth</b> 62.42 |                      | .25 ' ' |  |
|-----------------------|---------|----------------------|--------------------|----------------------|---------|--|
| LIVING AREA           | 2044 FT | BEDROOMS             | 3                  | BATHROOMS            | 2       |  |
| Main                  | 2044 FT | Main                 | 3                  | Main                 | 2       |  |
| Future                | 0 FT    | Future               | 0                  | Future               | 0       |  |
| 2 <sup>nd</sup> Unit  | 0 FT    | 2 <sup>nd</sup> Unit | 0                  | 2 <sup>nd</sup> Unit | 0       |  |