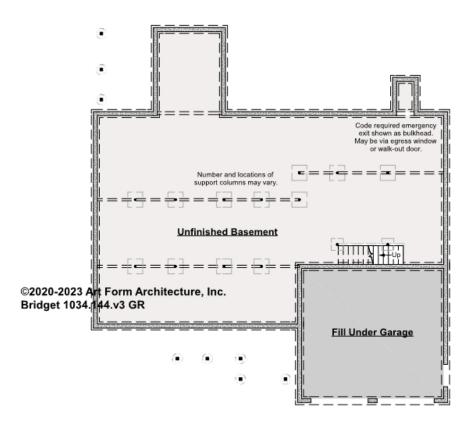

# BRIDGET - BASEMENT 1034.144.v3 GR

Some features shown are optional. Your Purchase & Sale Agreement governs, whether items are labeled "optional" in this document or not.

#### CLG HT SHOWN 7'-8" CLG HT POSSIBLE 9'-0"

\* Major Change Fee, see website plan page for cost

| F1 LIVING AREA       | 0 FT | F1 BEDROOMS          | 0 | F1 BATHROOMS         | 0 |
|----------------------|------|----------------------|---|----------------------|---|
| Main                 | FT   | Main                 |   | Main                 |   |
| Future               | FT   | Future               |   | Future               |   |
| 2 <sup>nd</sup> Unit | FT   | 2 <sup>nd</sup> Unit |   | 2 <sup>nd</sup> Unit |   |