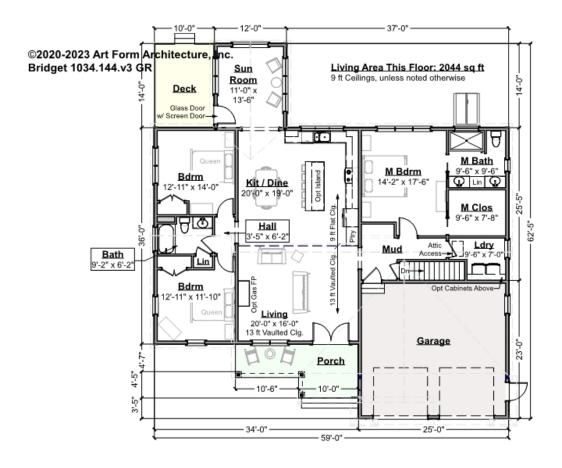

# BRIDGET - 1<sup>ST</sup> FLOOR 1034.144.v3 GR

Some features shown are optional. Your Purchase & Sale Agreement governs, whether items are labeled "optional" in this document or not.

#### CLG HT SHOWN 9'-0" CLG HT POSSIBLE 8'-0"

\* Major Change Fee, see website plan page for cost

| F1 LIVING AREA       | 2044 <sup>FT</sup> | F1 BEDROOMS          | 3    | F1 BATHROOMS         | 2    |
|----------------------|--------------------|----------------------|------|----------------------|------|
| Main                 | 2044.00 FT         | Main                 | 3.00 | Main                 | 2.00 |
| Future               | FT                 | Future               |      | Future               |      |
| 2 <sup>nd</sup> Unit | FT                 | 2 <sup>nd</sup> Unit |      | 2 <sup>nd</sup> Unit |      |