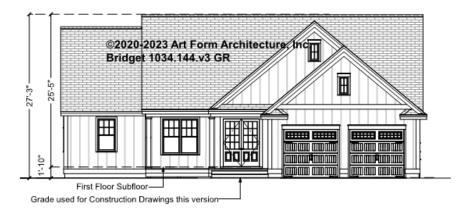

it |      | 2 <sup>nd</sup> Unit |      |



# BRIDGET - BASEMENT 1034.144.v3 GR

Some features shown are optional. Your Purchase & Sale Agreement governs, whether items are labeled "optional" in this document or not.



#### CLG HT SHOWN 7'-8" CLG HT POSSIBLE 9'-0"

\* Major Change Fee, see website plan page for cost

| F1 LIVING AREA       | 0 FT | F1 BEDROOMS          | 0 | F1 BATHROOMS         | 0 |
|----------------------|------|----------------------|---|----------------------|---|
| Main                 | FT   | Main                 |   | Main                 |   |
| Future               | FT   | Future               |   | Future               |   |
| 2 <sup>nd</sup> Unit | FT   | 2 <sup>nd</sup> Unit |   | 2 <sup>nd</sup> Unit |   |



### BRIDGET - FRONT ELEVATION 1034.144.v3 GR





### BRIDGET - RIGHT ELEVATION 1034.144.v3 GR





## **BRIDGET - REAR ELEVATION** 1034.144.v3 GR





### BRIDGET - LEFT ELEVATION 1034.144.v3 GR

Some features shown are optional. Your Purchase & Sale Agreement

governs, whether items are labeled "optional" in this document or not.





### BRIDGET - REAR RENDER 1034.144.v3 GR