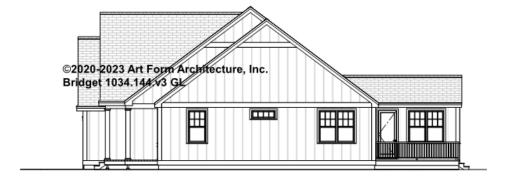

IDGET - BASEMENT 1034.144.v3 GL

Some features shown are optional. Your Purchase & Sale Agreement governs, whether items are labeled "optional" in this document or not.



#### CLG HT SHOWN 7'-8" CLG HT POSSIBLE 9'-0"

\* Major Change Fee, see website plan page for cost

| F1 LIVING AREA       | 0 FT | F1 BEDROOMS          | 0 | F1 BATHROOMS         | 0 |
|----------------------|------|----------------------|---|----------------------|---|
| Main                 | FT   | Main                 |   | Main                 |   |
| Future               | FT   | Future               |   | Future               |   |
| 2 <sup>nd</sup> Unit | FT   | 2 <sup>nd</sup> Unit |   | 2 <sup>nd</sup> Unit |   |



## BRIDGET - FRONT ELEVATION 1034.144.v3 GL





### BRIDGET - RIGHT ELEVATION 1034.144.v3 GL





## **BRIDGET - REAR ELEVATION** 1034.144.v3 GL

\_





### BRIDGET - LEFT ELEVATION 1034.144.v3 GL