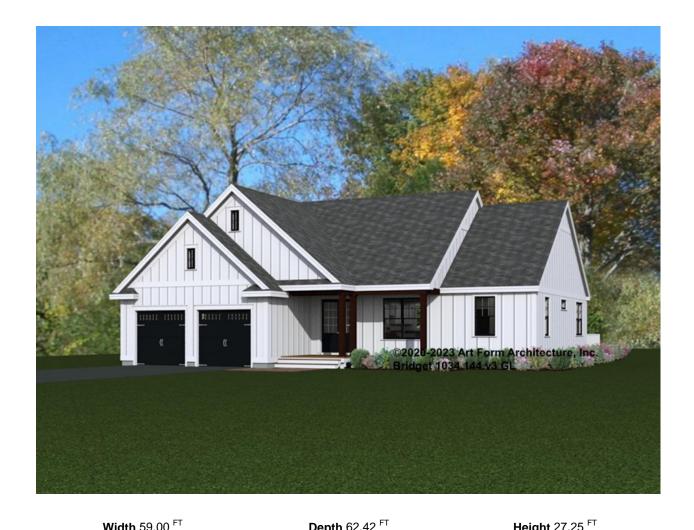

| Width 03.00          |                    | Deptil 02.42         |   | Height 21            | Height 27.20 |  |
|----------------------|--------------------|----------------------|---|----------------------|--------------|--|
| LIVING AREA          | 2044 <sup>FT</sup> | BEDROOMS             | 3 | BATHROOMS            | 2            |  |
| Main                 | 2044 FT            | Main                 | 3 | Main                 | 2            |  |
| Future               | 0 FT               | Future               | 0 | Future               | 0            |  |
| 2 <sup>nd</sup> Unit | 0 FT               | 2 <sup>nd</sup> Unit | 0 | 2 <sup>nd</sup> Unit | 0            |  |

## BRIDGET - FRONT ELEVATION 1034.144.v3 GL