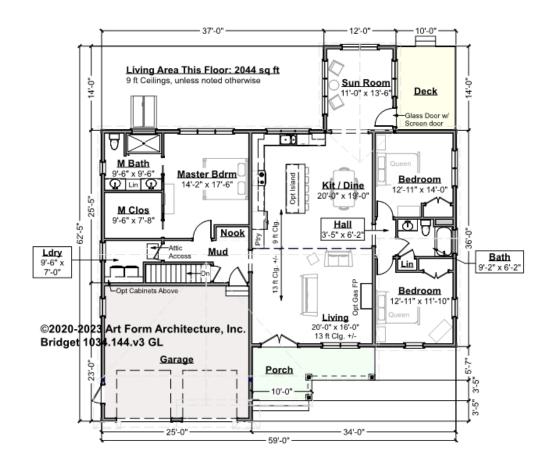

### BRIDGET - 1<sup>ST</sup> FLOOR 1034.144.v3 GL

Some features shown are optional. Your Purchase & Sale Agreement governs, whether items are labeled "optional" in this document or not.

CLG HT SHOWN 9'-0" CLG HT POSSIBLE 8'-0"

\* Major Change Fee, see website plan page for cost

| F1 LIVING AREA       | 2044 <sup>FT</sup> | F1 BEDROOMS          | 3    | F1 BATHROOMS         | 2    |
|----------------------|--------------------|----------------------|------|----------------------|------|
| Main                 | 2044.00 FT         | Main                 | 3.00 | Main                 | 2.00 |
| Future               | FT                 | Future               |      | Future               |      |
| 2 <sup>nd</sup> Unit | FT                 | 2 <sup>nd</sup> Unit |      | 2 <sup>nd</sup> Unit |      |