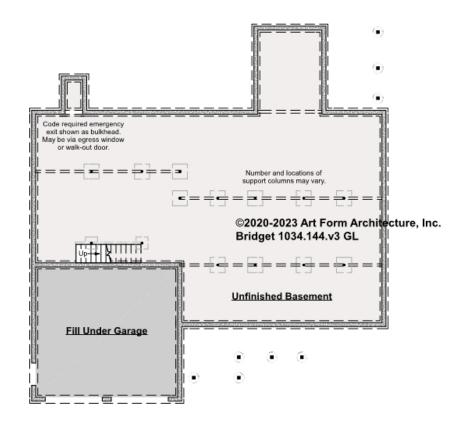

### BRIDGET - BASEMENT 1034.144.v3 GL

Some features shown are optional. Your Purchase & Sale Agreement governs, whether items are labeled "optional" in this document or not.

#### CLG HT SHOWN 7'-8" CLG HT POSSIBLE 9'-0"

\* Major Change Fee, see website plan page for cost

| F1 LIVING AREA       | 0 FT | F1 BEDROOMS          | 0 | F1 BATHROOMS         | 0 |
|----------------------|------|----------------------|---|----------------------|---|
| Main                 | FT   | Main                 |   | Main                 |   |
| Future               | FT   | Future               |   | Future               |   |
| 2 <sup>nd</sup> Unit | FT   | 2 <sup>nd</sup> Unit |   | 2 <sup>nd</sup> Unit |   |