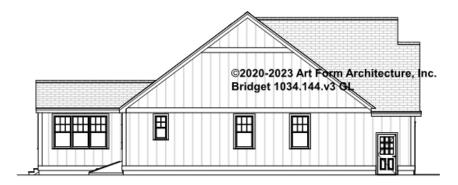

, whether items are labeled "optional" in this document or not.



#### CLG HT SHOWN 7'-8" CLG HT POSSIBLE 9'-0"

\* Major Change Fee, see website plan page for cost

| F1 LIVING AREA       | 0 FT | F1 BEDROOMS          | 0 | F1 BATHROOMS         | 0 |
|----------------------|------|----------------------|---|----------------------|---|
| Main                 | FT   | Main                 |   | Main                 |   |
| Future               | FT   | Future               |   | Future               |   |
| 2 <sup>nd</sup> Unit | FT   | 2 <sup>nd</sup> Unit |   | 2 <sup>nd</sup> Unit |   |



## BRIDGET - FRONT ELEVATION 1034.144.v3 GL





### BRIDGET - RIGHT ELEVATION 1034.144.v3 GL





## **BRIDGET - REAR ELEVATION** 1034.144.v3 GL

\_





### BRIDGET - LEFT ELEVATION 1034.144.v3 GL