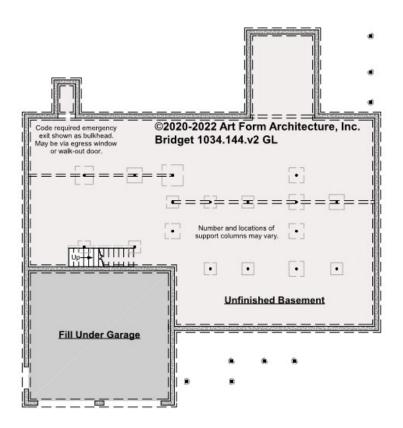

#### BRIDGET - BASEMENT 1034.144.v2 GL

—

Some features shown are optional. Your Purchase & Sale Agreement governs, whether items are labeled "optional" in this document or not.

\* Major Change Fee, see website plan page for cost

| F1 LIVING AREA       | 0 <sup>FT</sup> | F1 BEDROOMS          | 0 | F1 BATHROOMS         | 0 |
|----------------------|-----------------|----------------------|---|----------------------|---|
| Main                 | FT              | Main                 |   | Main                 |   |
| Future               | FT              | Future               |   | Future               |   |
| 2 <sup>nd</sup> Unit | FT              | 2 <sup>nd</sup> Unit |   | 2 <sup>nd</sup> Unit |   |