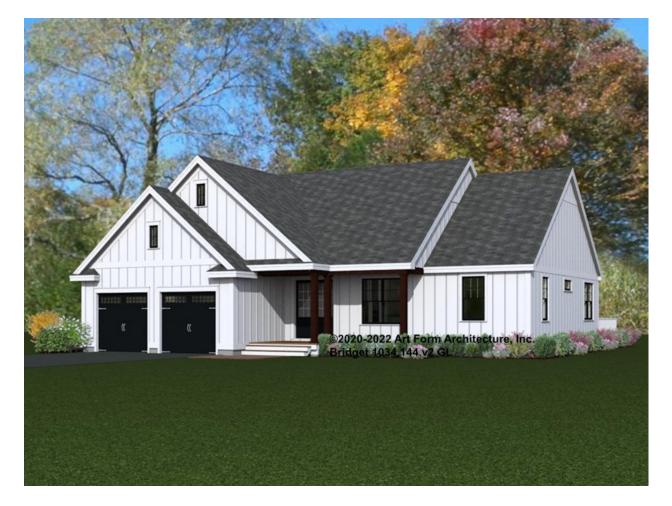

| <b>Width</b> 59.00 <sup>FT</sup> |                    | <b>Depth</b> 62.42 <sup>FT</sup> |   | Height 27.16 FT      |   |
|----------------------------------|--------------------|----------------------------------|---|----------------------|---|
| LIVING AREA                      | 2044 <sup>FT</sup> | BEDROOMS                         | 3 | BATHROOMS            | 2 |
| Main                             | 2044 <sup>FT</sup> | Main                             | 3 | Main                 | 2 |
| Future                           | 0 <sup>FT</sup>    | Future                           | 0 | Future               | 0 |
| 2 <sup>nd</sup> Unit             | 0 <sup>ft</sup>    | 2 <sup>nd</sup> Unit             | 0 | 2 <sup>nd</sup> Unit | 0 |