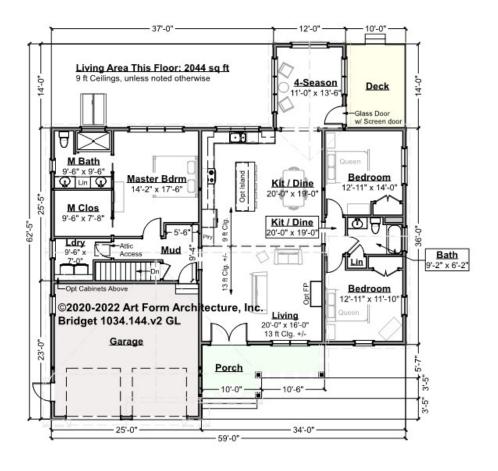

## BRIDGET - 1<sup>ST</sup> FLOOR 1034.144.v2 GL

—

Some features shown are optional. Your Purchase & Sale Agreement governs, whether items are labeled "optional" in this document or not.

#### CLG HT SHOWN 9'-0" CLG HT POSSIBLE 8'-0"

\* Major Change Fee, see website plan page for cost

| F1 LIVING AREA       | 2044 <sup>FT</sup> | F1 BEDROOMS          | 3    | F1 BATHROOMS         | 2    |
|----------------------|--------------------|----------------------|------|----------------------|------|
| Main                 | 2044.00 FT         | Main                 | 3.00 | Main                 | 2.00 |
| Future               | FT                 | Future               |      | Future               |      |
| 2 <sup>nd</sup> Unit | FT                 | 2 <sup>nd</sup> Unit |      | 2 <sup>nd</sup> Unit |      |