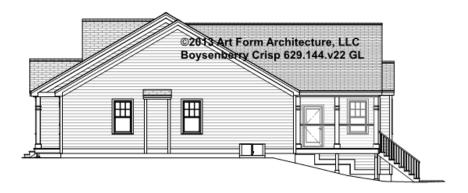

# BOYSENBERRY CRISP - FRONT/RIGHT ELEVATION 629.144.v22 GL

\_\_\_\_

Some features shown are optional. Your Purchase & Sale Agreement governs, whether items are labeled "optional" in this document or not.

You may not build this Design without purchasing a License to Build (as defined in our Terms). Unauthorized changes are not permitted and violate copyright laws, which provide substantial penalties for infringement.