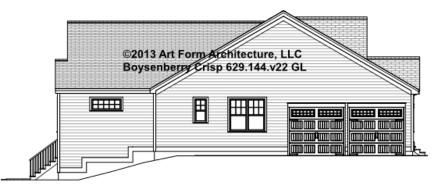

# BOYSENBERRY CRISP - REAR/LEFT ELEVATION 629.144.v22 GL

\_\_\_

Some features shown are optional. Your Purchase & Sale Agreement governs, whether items are labeled "optional" in this document or not.

You may not build this Design without purchasing a License to Build (as defined in our Terms). Unauthorized changes are not permitted and violate copyright laws, which provide substantial penalties for infringement.