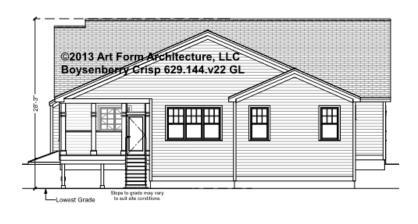

# BOYSENBERRY CRISP - REAR/LEFT ELEVATION 629.144.v22 GL

\_\_\_

Some features shown are optional. Your Purchase & Sale Agreement governs, whether items are labeled "optional" in this document or not.

You may not build this Design without purchasing a License to Build (as defined in our Terms). Unauthorized changes are not permitted and violate copyright laws, which provide substantial penalties for infringement.