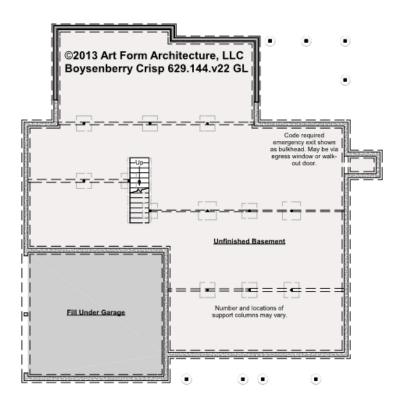

## BOYSENBERRY CRISP - BASEMENT 629.144.v22 GL

\_

Some features shown are optional. Your Purchase & Sale Agreement governs, whether items are labeled "optional" in this document or not.

### CLG HT SHOWN 7'-8" CLG HT POSSIBLE 9'-0"

\* Major Change Fee, see website plan page for cost

| F1 LIVING AREA       | 0 <sup>FT</sup> | F1 BEDROOMS          | 0 | F1 BATHROOMS         | 0 |
|----------------------|-----------------|----------------------|---|----------------------|---|
| Main                 | FT              | Main                 |   | Main                 |   |
| Future               | FT              | Future               |   | Future               |   |
| 2 <sup>nd</sup> Unit | FT              | 2 <sup>nd</sup> Unit |   | 2 <sup>nd</sup> Unit |   |