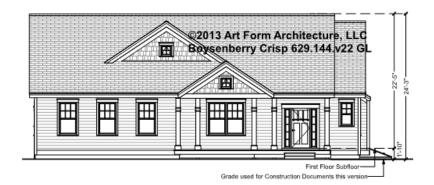

# BOYSENBERRY CRISP - REAR/LEFT ELEVATION 629.144.v22 GL

\_\_\_

Some features shown are optional. Your Purchase & Sale Agreement governs, whether items are labeled "optional" in this document or not.

You may not build this Design without purchasing a License to Build (as defined in our Terms). Unauthorized changes are not permitted and violate copyright laws, which provide substantial penalties for infringement.