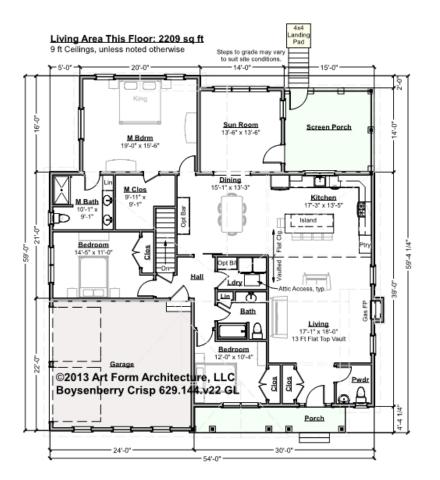

# BOYSENBERRY CRISP - 1<sup>ST</sup> FLOOR 629.144.v22 GL

\_

Some features shown are optional. Your Purchase & Sale Agreement governs, whether items are labeled "optional" in this document or not.

### CLG HT SHOWN 9'-0" CLG HT POSSIBLE 8'-0"

\* Major Change Fee, see website plan page for cost

| F1 LIVING AREA       | 2209 FT    | F1 BEDROOMS          | 3    | F1 BATHROOMS         | 2    |
|----------------------|------------|----------------------|------|----------------------|------|
| Main                 | 2209.00 FT | Main                 | 3.00 | Main                 | 2.00 |
| Future               | FT         | Future               |      | Future               |      |
| 2 <sup>nd</sup> Unit | FT         | 2 <sup>nd</sup> Unit |      | 2 <sup>nd</sup> Unit |      |