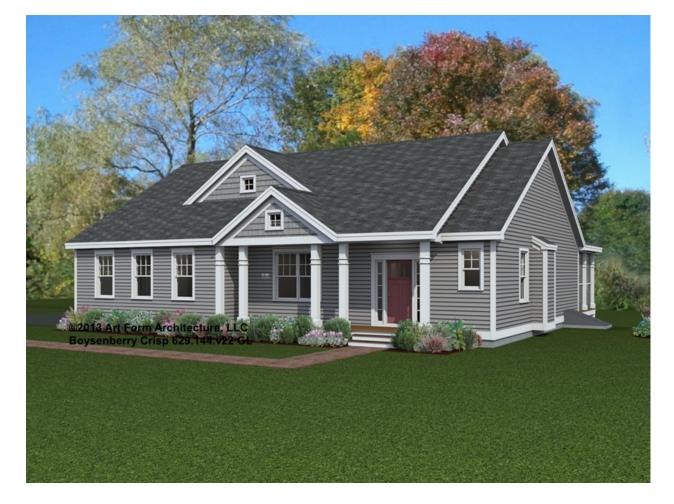

# BOYSENBERRY CRISP - FRONT/RIGHT ELEVATION 629.144.v22 GL

\_\_\_\_

Some features shown are optional. Your Purchase & Sale Agreement governs, whether items are labeled "optional" in this document or not.

You may not build this Design without purchasing a License to Build (as defined in our Terms). Unauthorized changes are not permitted and violate copyright laws, which provide substantial penalties for infringement.