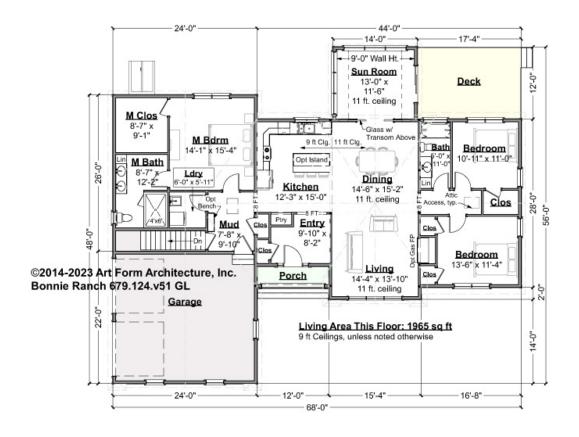

# **BONNIE RANCH - 1<sup>ST</sup> FLOOR** 679.124.v51 GL

Some features shown are optional. Your Purchase & Sale Agreement governs, whether items are labeled "optional" in this document or not.

#### CLG HT SHOWN 9'-0" CLG HT POSSIBLE 8'-0"

\* Major Change Fee, see website plan page for cost

| F1 LIVING AREA       | 1965 <sup>FT</sup> | F1 BEDROOMS          | 3    | F1 BATHROOMS         | 2    |
|----------------------|--------------------|----------------------|------|----------------------|------|
| Main                 | 1965.00 FT         | Main                 | 3.00 | Main                 | 2.00 |
| Future               | FT                 | Future               |      | Future               |      |
| 2 <sup>nd</sup> Unit | FT                 | 2 <sup>nd</sup> Unit |      | 2 <sup>nd</sup> Unit |      |