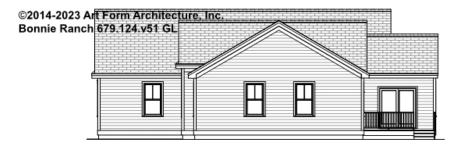

79.124.v51 GL

Some features shown are optional. Your Purchase & Sale Agreement governs, whether items are labeled "optional" in this document or not.



#### CLG HT SHOWN 7'-8" CLG HT POSSIBLE 8'-0"

\* Major Change Fee, see website plan page for cost

| F1 LIVING AREA       | 0 FT | F1 BEDROOMS          | 0 | F1 BATHROOMS         | 0 |
|----------------------|------|----------------------|---|----------------------|---|
| Main                 | FT   | Main                 |   | Main                 |   |
| Future               | FT   | Future               |   | Future               |   |
| 2 <sup>nd</sup> Unit | FT   | 2 <sup>nd</sup> Unit |   | 2 <sup>nd</sup> Unit |   |



## **BONNIE RANCH - FRONT ELEVATION** 679.124.v51 GL





### **BONNIE RANCH - RIGHT ELEVATION** 679.124.v51 GL





## **BONNIE RANCH - REAR ELEVATION** 679.124.v51 GL





### **BONNIE RANCH - LEFT ELEVATION** 679.124.v51 GL





### **BONNIE RANCH - REAR RENDER** 679.124.v51 GL