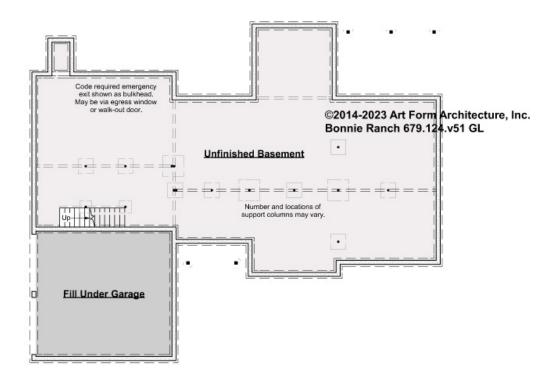

## **BONNIE RANCH - BASEMENT** 679.124.v51 GL

Some features shown are optional. Your Purchase & Sale Agreement governs, whether items are labeled "optional" in this document or not.

#### CLG HT SHOWN 7'-8" CLG HT POSSIBLE 8'-0"

\* Major Change Fee, see website plan page for cost

| F1 LIVING AREA       | 0 FT | F1 BEDROOMS          | 0 | F1 BATHROOMS         | 0 |
|----------------------|------|----------------------|---|----------------------|---|
| Main                 | FT   | Main                 |   | Main                 |   |
| Future               | FT   | Future               |   | Future               |   |
| 2 <sup>nd</sup> Unit | FT   | 2 <sup>nd</sup> Unit |   | 2 <sup>nd</sup> Unit |   |