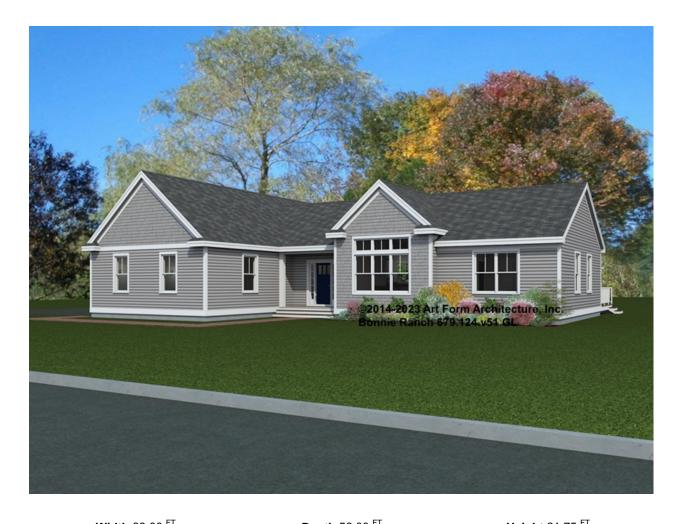

## **BONNIE RANCH - FRONT ELEVATION** 679.124.v51 GL

| <b>Width</b> 68.00 <sup>F1</sup> |                    | <b>Depth</b> 56.00 <sup></sup> |   | Height 21.75         |   |
|----------------------------------|--------------------|--------------------------------|---|----------------------|---|
| LIVING AREA                      | 1965 <sup>FT</sup> | BEDROOMS                       | 3 | BATHROOMS            | 2 |
| Main                             | 1965 <sup>FT</sup> | Main                           | 3 | Main                 | 2 |
| Future                           | 0 <sup>FT</sup>    | Future                         | 0 | Future               | 0 |
| 2 <sup>nd</sup> Unit             | 0 FT               | 2 <sup>nd</sup> Unit           | 0 | 2 <sup>nd</sup> Unit | 0 |