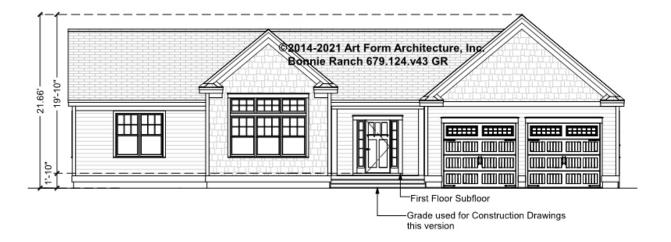

e optional. Your Purchase & Sale Agreement governs, whether items are labeled "optional" in this document or not.



CLG HT SHOWN 7'-8" CLG HT POSSIBLE 7'-8"

\* Major Change Fee, see website plan page for cost

| F1 LIVING AREA       | 0 FT               | F1 BEDROOMS          | 0    | F1 BATHROOMS         | 0    |
|----------------------|--------------------|----------------------|------|----------------------|------|
| Main                 | 0.00 <sup>FT</sup> | Main                 | 0.00 | Main                 | 0.00 |
| Future               | 0.00 <sup>FT</sup> | Future               | 0.00 | Future               | 0.00 |
| 2 <sup>nd</sup> Unit | 0.00 <sup>FT</sup> | 2 <sup>nd</sup> Unit | 0.00 | 2 <sup>nd</sup> Unit | 0.00 |



### **BONNIE RANCH - FRONT ELEVATION** 679.124.v43 GR





# **BONNIE RANCH - RIGHT ELEVATION** 679.124.v43 GR





# **BONNIE RANCH - REAR ELEVATION** 679.124.v43 GR





# **BONNIE RANCH - LEFT ELEVATION** 679.124.v43 GR