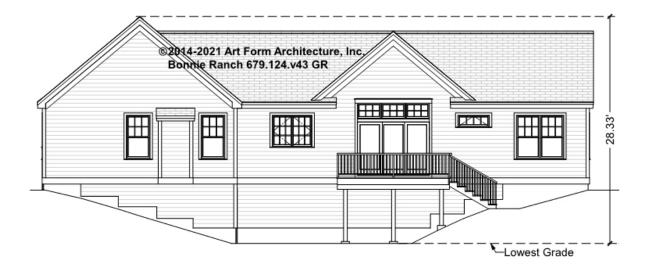

CLG HT SHOWN 7'-8" CLG HT POSSIBLE 7'-8"

\* Major Change Fee, see website plan page for cost

| F1 LIVING AREA       | 0 FT               | F1 BEDROOMS          | 0    | F1 BATHROOMS         | 0    |
|----------------------|--------------------|----------------------|------|----------------------|------|
| Main                 | 0.00 <sup>FT</sup> | Main                 | 0.00 | Main                 | 0.00 |
| Future               | 0.00 <sup>FT</sup> | Future               | 0.00 | Future               | 0.00 |
| 2 <sup>nd</sup> Unit | 0.00 <sup>FT</sup> | 2 <sup>nd</sup> Unit | 0.00 | 2 <sup>nd</sup> Unit | 0.00 |



### **BONNIE RANCH - FRONT ELEVATION** 679.124.v43 GR





# **BONNIE RANCH - RIGHT ELEVATION** 679.124.v43 GR





# **BONNIE RANCH - REAR ELEVATION** 679.124.v43 GR





# **BONNIE RANCH - LEFT ELEVATION** 679.124.v43 GR