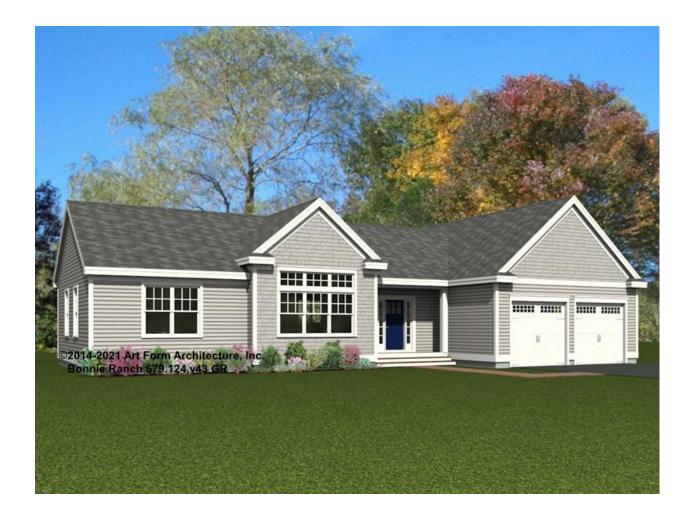

#### BONNIE RANCH 679.124.v43 GR

Note - this plan shows stick framed roof, not trusses.

In addition to our Terms and Conditions (the "Terms"), please be aware of the following:

Art Form Architecture, LLC ("Artform") requires that our Drawings be built substantially as designed. Artform will not be obligated by or liable for use of this design with markups as part of any builder agreement. While we attempt to accommodate where possible and reasonable, and where the changes do not denigrate our design, any and all changes to Drawings must be approved in writing by Artform. It is recommended that you have your Drawing updated by Artform prior to attaching any Drawing to any builder agreement. Artform shall not be responsible for the misuse of or unauthorized alterations to any of its Drawings.

| <b>Width</b> 68.00 FT |                    | <b>Depth</b> 48.00 <sup>F1</sup> |   | Height 21.66 FT      |   |
|-----------------------|--------------------|----------------------------------|---|----------------------|---|
| LIVING AREA           | 1859 <sup>FT</sup> | BEDROOMS                         | 3 | BATHROOMS            | 2 |
| Main                  | 1859 <sup>FT</sup> | Main                             | 3 | Main                 | 2 |
| Future                | 0 FT               | Future                           | 0 | Future               | 0 |
| 2 <sup>nd</sup> Unit  | 0 FT               | 2 <sup>nd</sup> Unit             | 0 | 2 <sup>nd</sup> Unit | 0 |