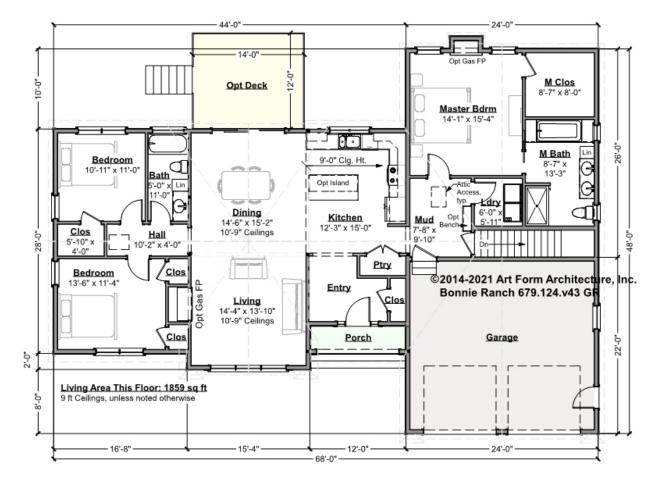

# **BONNIE RANCH - 1<sup>ST</sup> FLOOR** 679.124.v43 GR

CLG HT SHOWN 9'-0" CLG HT POSSIBLE 8'-0"

<sup>\*</sup> Major Change Fee, see website plan page for cost

| F1 LIVING AREA       | 1859 <sup>FT</sup>    | F1 BEDROOMS          | 3    | F1 BATHROOMS         | 2    |
|----------------------|-----------------------|----------------------|------|----------------------|------|
| Main                 | 1859.00 <sup>FT</sup> | Main                 | 3.00 | Main                 | 2.00 |
| Future               | 0.00 FT               | Future               | 0.00 | Future               | 0.00 |
| 2 <sup>nd</sup> Unit | 0.00 FT               | 2 <sup>nd</sup> Unit | 0.00 | 2 <sup>nd</sup> Unit | 0.00 |