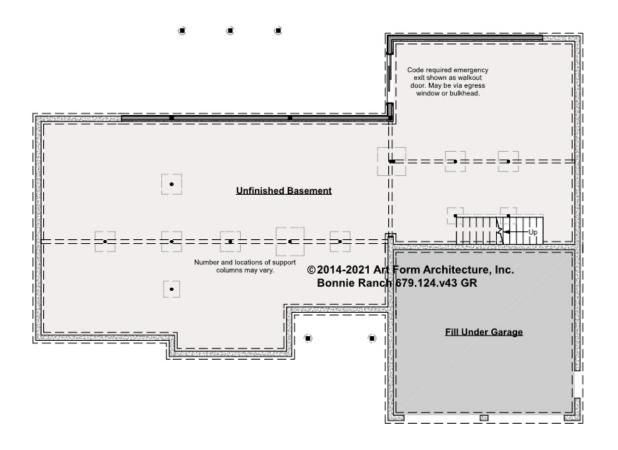

### **BONNIE RANCH - BASEMENT** 679.124.v43 GR

Some features shown are optional. Your Purchase & Sale Agreement governs, whether items are labeled "optional" in this document or not.

CLG HT SHOWN 7'-8" CLG HT POSSIBLE 7'-8"

\* Major Change Fee, see website plan page for cost

| F1 LIVING AREA       | 0 FT               | F1 BEDROOMS          | 0    | F1 BATHROOMS         | 0    |
|----------------------|--------------------|----------------------|------|----------------------|------|
| Main                 | 0.00 <sup>FT</sup> | Main                 | 0.00 | Main                 | 0.00 |
| Future               | 0.00 <sup>FT</sup> | Future               | 0.00 | Future               | 0.00 |
| 2 <sup>nd</sup> Unit | 0.00 <sup>FT</sup> | 2 <sup>nd</sup> Unit | 0.00 | 2 <sup>nd</sup> Unit | 0.00 |